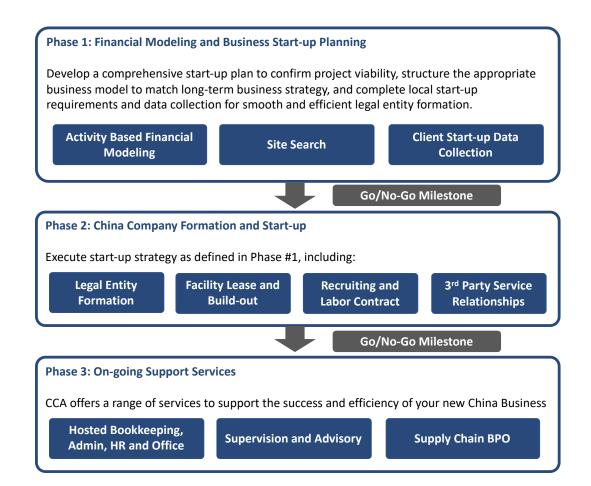

## **CCA Business Start-up Projects**

- China Centric has project managed ~100 turnkey foreign invested entity start-ups
  - o Manufacturing, trading, services and marketing/sales entities
  - Financial and capitalization analysis and planning
  - o Entity formation and required permit coordination
  - Staff recruiting planning and project management
  - Administrative, regulatory compliance and internal control advisory
- Starting a Business is Different in China
  - Careful planning and process navigation necessary to avoid future operational, cash management or earnings repatriation challenges
  - o Entity registration with 20+ sequential actions, filings and government approvals