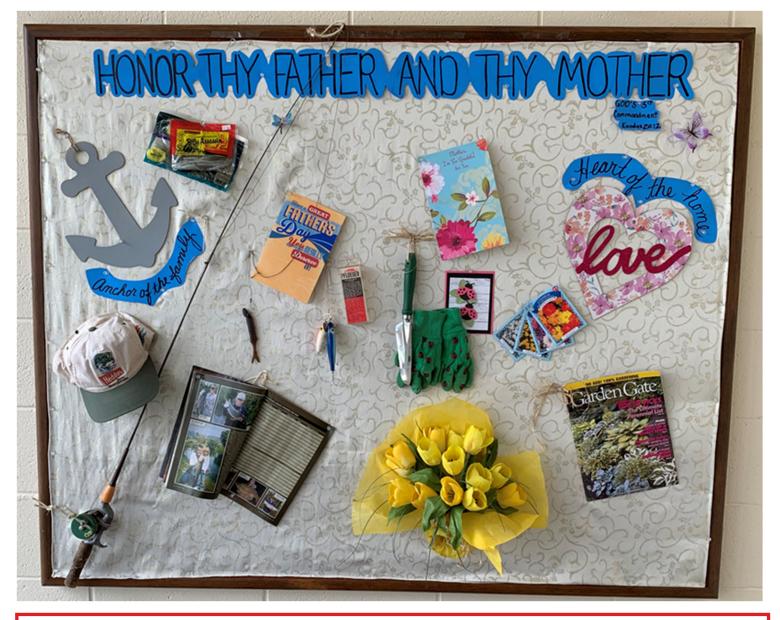

Pictured here is the bulletin board just inside the front door at Trinity UMC.

The board was created and decorated by Jan Moberg.