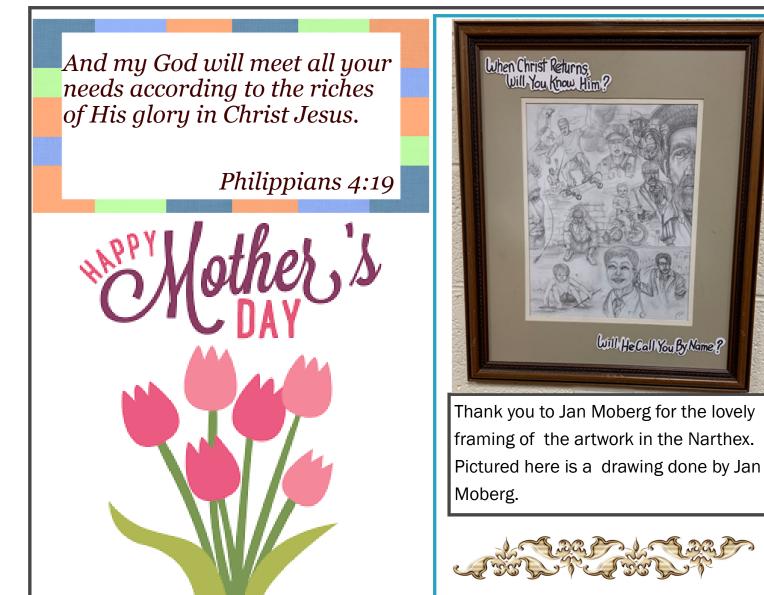

Pictured here is the bulletin board just inside the front door at Trinity UMC.

The board was created and decorated by Jan Moberg.