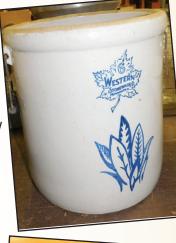

# Sunday, November 12th @ 10:30 AM 123 McKinsey Drive, Maquoketa IA

Open for viewing Saturday, November 11th 8:00AM - 4:00PM

say"Pepsi, please"

Costume Jewelry Vintage Jars & Cans Flats Irons Redwing, Hall & Lefton Pottery **Glass Telephone Insulators** Wooden Bowls Vintage Ladies Hats **Classic Beaded Purses Guardian Ware FANTASTIC ANTIQUES** Cast Iron Skillets **Boy Scouts Canteen** Enamelware Peona Pottery **Royal Tupperware GE Record Players** Lamps A & W Mugs 6 Gallon Wester Crock w/ Handles Meat Grinder Galvanized Wash Tubs, Buckets & Cans **Miners Lunch Pail** Stenograph & Viewing Cards Woody's Sinclair Ashtray Vintage Kitchen Utensils Silverware Sets Moorman's Egg Baskets Pepsi Chalk Board Sign Fairbanks Gold Dust Sign License Plates **Duck Decovs** Easel Old Sled