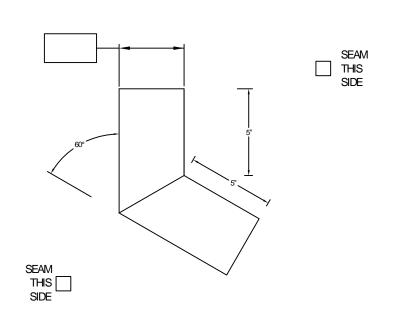

## SMOOTH DOWNSPOUT ELBOW

## Quantities:

| LINIAR FEET (120" Long parts) |
|-------------------------------|
| OUTLETS                       |

- □ 3" X 4"
- □ 4" X 4" □ 4" X 5" □ 5" X 5"
- □ 5" X 6"

□ 4" X 6"

- □ 6" X 6"
- TAPAERED (TO FIT INTO EACH OTHER)
- STRAIGHT (SAME SIZE AT BOTH ENDS)

## Notes:

- 1) Written approval is required prior to fabrication, contractor is responsible for all dimensions and quantities. Fabricated items are not returnable.
- 2) Parts are in lengths of 120" each.