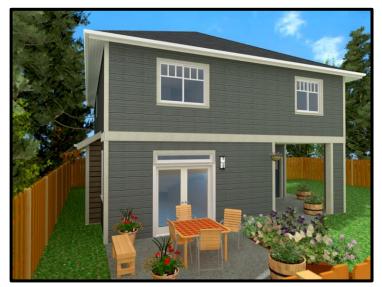

## 961 Morpeth Avenue

- Hospital District -New Home ➤ Open Concept listed at **\$524,900** plus GST

#### A BUILDER YOU CAN TRUST

| <b>Property Description</b> |                                                                                    |
|-----------------------------|------------------------------------------------------------------------------------|
| Address                     | 961 Morpeth Avenue, Nanaimo B.C.                                                   |
| PID                         | 000-907-740 CUAL PLOOR SYSTEM                                                      |
| Lot Size                    | ±7,739 ft² (719 m²) - strata zoning R1                                             |
| House Size                  | ±2,019 ft <sup>2</sup> (187.5m <sup>2</sup> )                                      |
| Car Parking                 | One car attached garage 243 ft <sup>2</sup> c/w Electric Vehicle charging rough-in |