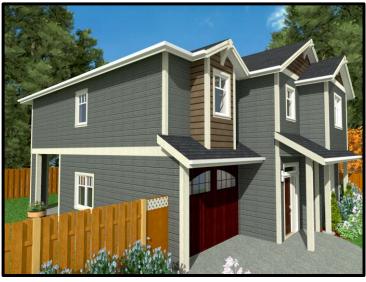

## 961 Morpeth Avenue

- Hospital District -New Home ➤ Open Concept listed at **\$524,900** plus GST

#### A BUILDER YOU CAN TRUST

| <b>Property Description</b> |                                                                                    |
|-----------------------------|------------------------------------------------------------------------------------|
| Address                     | 961 Morpeth Avenue, Nanaimo B.C.                                                   |
| PID                         | 000-907-740 CUAL PLOOR SYSTEM                                                      |
| Lot Size                    | ±7,739 ft² (719 m²) - strata zoning R1                                             |
| House Size                  | ±2,019 ft <sup>2</sup> (187.5m <sup>2</sup> )                                      |
| Car Parking                 | One car attached garage 243 ft <sup>2</sup> c/w Electric Vehicle charging rough-in |