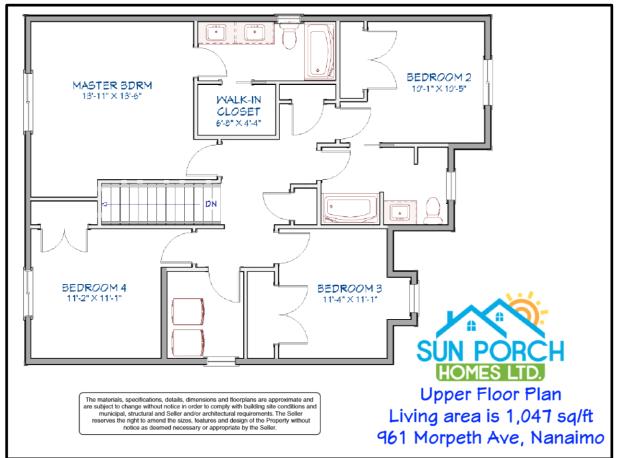

g the common 2x10", as part of Sun Porch Homes' dedication to quality construction, we use a high-performance engineered floor system known as an I-joist. Although the material cost is more than double, I-joists are a special high-end engineered product, which strengthens your floor so its less likely to bow, twist or spit, compared to conventional budget-minded 2x10". I-joists' dimensional soundness and little or no shrinkage help eliminate squeaky floors.

Sun Porch Homes delivers to our home buyers Exceptional Value, Impressive Design and Quality Construction.

Learn More! www.SunPorchHomes.com

- exceptional value
- impressive design
- quality construction





## Features & Floor Plans...

#### A BUILDER YOU CAN TRUST

- exceptional value
- impressive design
- quality construction