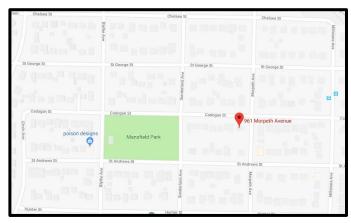

## 961 Morpeth Avenue

- Hospital District -New Home ➤ Open Concept listed at **\$524,900** plus GST

#### **Neighbourhood Highlights**

|           | 0 0                       |        |
|-----------|---------------------------|--------|
| Schools   | Katie's Korner Daycare    | 0.4 km |
|           | Brechin Elementary        | 0.5 km |
|           | Nanaimo Secondary         | 3.6 km |
|           | Vancouver Isl. University | 4.1 km |
| Parks     | Mansfield Park            | 0.2 km |
|           | Beaufort Dog Park         | 1.2 km |
|           | Bowen Park                | 1.8 km |
| Medical   | Bayview Medical Clinic    | 1.5 km |
|           | Regional Hospital         | 1.3 km |
| Pharmacy  | RX Ram                    | 1.9 km |
|           | Central Drugs             | 2.4 km |
| Groceries | Save-On-Foods             | 1.8 km |
| Banks     | Bank of Montreal          | 1.0 km |
|           | Royal Bank of Canada      | 2.0 km |
|           |                           |        |