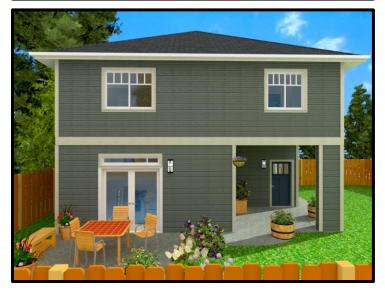

## 961 Morpeth Avenue

- Hospital District -New Home ➤ Open Concept listed at **\$524,900** plus GST

#### A BUILDER YOU CAN TRUST

| <b>Property Description</b> |                                                                                    |
|-----------------------------|------------------------------------------------------------------------------------|
| Address                     | 961 Morpeth Avenue, Nanaimo B.C.                                                   |
| PID                         | 000-907-740 CUAL PLOOR SYSTEM                                                      |
| Lot Size                    | ±7,739 ft² (719 m²) - strata zoning R1                                             |
| House Size                  | ±2,019 ft <sup>2</sup> (187.5m <sup>2</sup> )                                      |
| Car Parking                 | One car attached garage 243 ft <sup>2</sup> c/w Electric Vehicle charging rough-in |