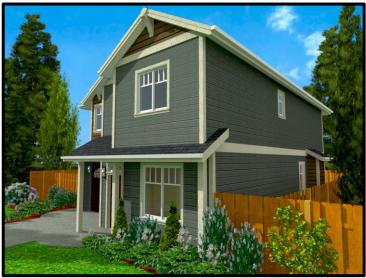

## 961 Morpeth Avenue

- Hospital District -New Home ➤ Open Concept listed at **\$524,900** plus GST

#### A BUILDER YOU CAN TRUST

| <b>Property Description</b> |                                                                                    |
|-----------------------------|------------------------------------------------------------------------------------|
| Address                     | 961 Morpeth Avenue, Nanaimo B.C.                                                   |
| PID                         | 000-907-740 CUAL PLOOR SYSTEM                                                      |
| Lot Size                    | ±7,739 ft² (719 m²) - strata zoning R1                                             |
| House Size                  | ±2,019 ft <sup>2</sup> (187.5m <sup>2</sup> )                                      |
| Car Parking                 | One car attached garage 243 ft <sup>2</sup> c/w Electric Vehicle charging rough-in |