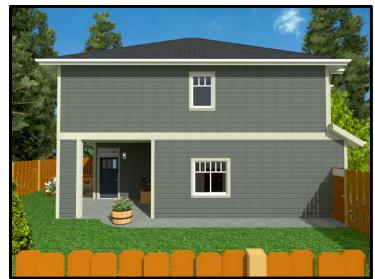

## 961 Morpeth Avenue

- Hospital District -New Home ➤ Open Concept listed at **\$524,900** plus GST

#### A BUILDER YOU CAN TRUST

| <b>Property Description</b> |                                                                                    |
|-----------------------------|------------------------------------------------------------------------------------|
| Address                     | 961 Morpeth Avenue, Nanaimo B.C.                                                   |
| PID                         | 000-907-740 CUAL PLOOR SYSTEM                                                      |
| Lot Size                    | ±7,739 ft² (719 m²) - strata zoning R1                                             |
| House Size                  | ±2,019 ft <sup>2</sup> (187.5m <sup>2</sup> )                                      |
| Car Parking                 | One car attached garage 243 ft <sup>2</sup> c/w Electric Vehicle charging rough-in |