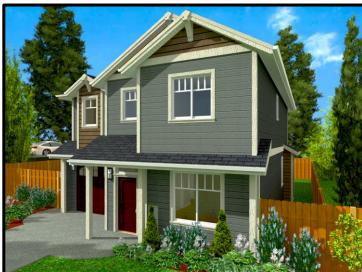

## 961 Morpeth Avenue

- Hospital District -New Home ➤ Open Concept listed at **\$524,900** plus GST

#### A BUILDER YOU CAN TRUST

| <b>Property Description</b> |                                                                                    |
|-----------------------------|------------------------------------------------------------------------------------|
| Address                     | 961 Morpeth Avenue, Nanaimo B.C.                                                   |
| PID                         | 000-907-740 CUAL PLOOR SYSTEM                                                      |
| Lot Size                    | ±7,739 ft² (719 m²) - strata zoning R1                                             |
| House Size                  | ±2,019 ft <sup>2</sup> (187.5m <sup>2</sup> )                                      |
| Car Parking                 | One car attached garage 243 ft <sup>2</sup> c/w Electric Vehicle charging rough-in |