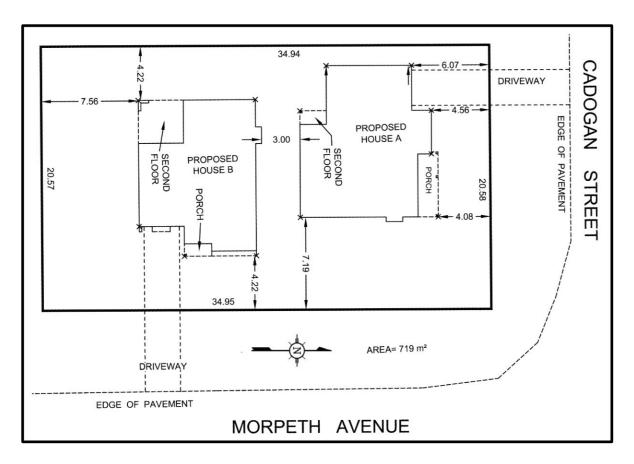

#### A BUILDER YOU CAN TRUST

| <b>Property Description</b> |                                                                                    |
|-----------------------------|------------------------------------------------------------------------------------|
| Address                     | 961 Morpeth Avenue, Nanaimo B.C.                                                   |
| PID                         | 000-907-740 CUAL PLOOR SYSTEM                                                      |
| Lot Size                    | ±7,739 ft² (719 m²) - strata zoning R1                                             |
| House Size                  | ±2,019 ft <sup>2</sup> (187.5m <sup>2</sup> )                                      |
| Car Parking                 | One car attached garage 243 ft <sup>2</sup> c/w Electric Vehicle charging rough-in |