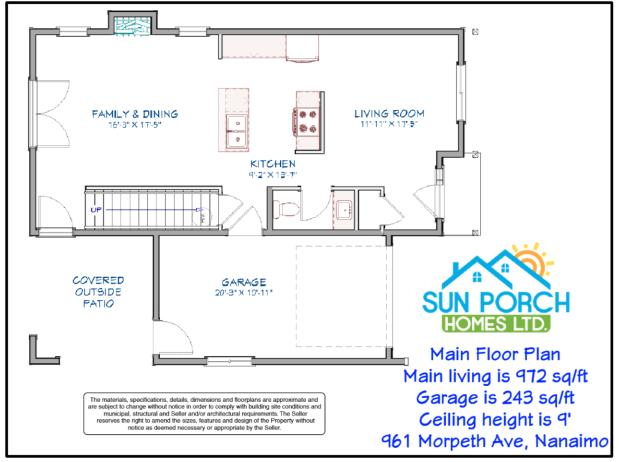

ing the common 2x10", as part of Sun Porch Homes' dedication to quality construction, we use a high-performance engineered floor system known as an I-joist. Although the material cost is more than double, I-joists are a special high-end engineered product, which strengthens your floor so its less likely to bow, twist or spit, compared to conventional budget-minded 2x10". I-joists' dimensional soundness and little or no shrinkage help eliminate squeaky floors.

Sun Porch Homes delivers to our home buyers Exceptional Value, Impressive Design and Quality Construction.

Learn More! www.SunPorchHomes.com

- exceptional value
- impressive design
- quality construction





## Features & Floor Plans...

#### A BUILDER YOU CAN TRUST

- exceptional value
- impressive design
- quality construction