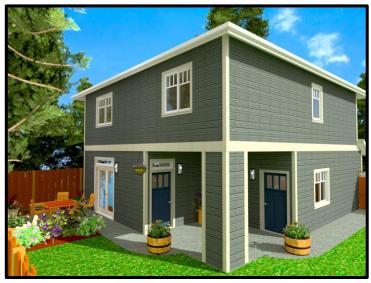

## 961 Morpeth Avenue

- Hospital District -New Home ➤ Open Concept listed at **\$524,900** plus GST

#### A BUILDER YOU CAN TRUST

| <b>Property Description</b> |                                                                                    |
|-----------------------------|------------------------------------------------------------------------------------|
| Address                     | 961 Morpeth Avenue, Nanaimo B.C.                                                   |
| PID                         | 000-907-740 CUAL PLOOR SYSTEM                                                      |
| Lot Size                    | ±7,739 ft² (719 m²) - strata zoning R1                                             |
| House Size                  | ±2,019 ft <sup>2</sup> (187.5m <sup>2</sup> )                                      |
| Car Parking                 | One car attached garage 243 ft <sup>2</sup> c/w Electric Vehicle charging rough-in |