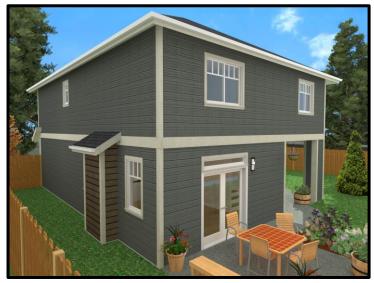

## 961 Morpeth Avenue

- Hospital District -New Home ➤ Open Concept listed at **\$524,900** plus GST

#### A BUILDER YOU CAN TRUST

| <b>Property Description</b> |                                                                                    |
|-----------------------------|------------------------------------------------------------------------------------|
| Address                     | 961 Morpeth Avenue, Nanaimo B.C.                                                   |
| PID                         | 000-907-740 CUAL PLOOR SYSTEM                                                      |
| Lot Size                    | ±7,739 ft² (719 m²) - strata zoning R1                                             |
| House Size                  | ±2,019 ft <sup>2</sup> (187.5m <sup>2</sup> )                                      |
| Car Parking                 | One car attached garage 243 ft <sup>2</sup> c/w Electric Vehicle charging rough-in |