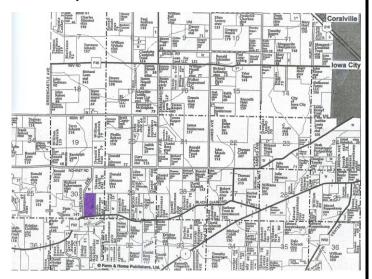

## **FARMLAND AUCTION**

We will offer for auction the following Farmland located 4 miles South of Iowa City, IA on Hwy 1, then 3½ miles West on Black Diamond Rd or 3 miles East of Windam.

# 69 acres m/l

### Johnson County - Union Twp - Section 30 AUCTION TO BE CONDUCTED ON SITE

There are 63.13 tillable acres with a CSR2 of 80.1. This Tract lies flat w/ gentle slopes to the South & consists mostly of Amana, Colo & Lawson soils. Base acres are: Corn 37.90 acres yielding 117 bu/acre & beans 9 acres yielding 47 bu/acre. Being located on a hard surface road, the farm to market is excellent.