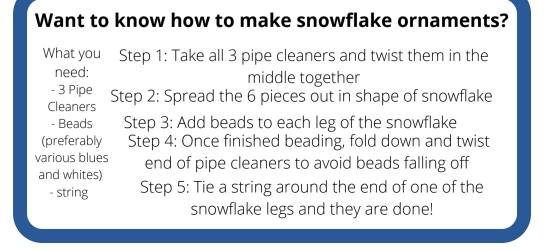

What's New in Nicky's Nest?

with the cold weather and snowy days, the kids stayed warm while *Nicky's Nest* brought some fun to everyone's room! We had plenty of snowy winter crafts and activities for all to enjoy. We had the best time playing Winter, superhero and other themed Bingos and watching our favorite game shows like Wheel of Music, Doodle Time and Pictionary run by some of our very own Child Life Specialists. Continue reading to see what we did while staying warm!