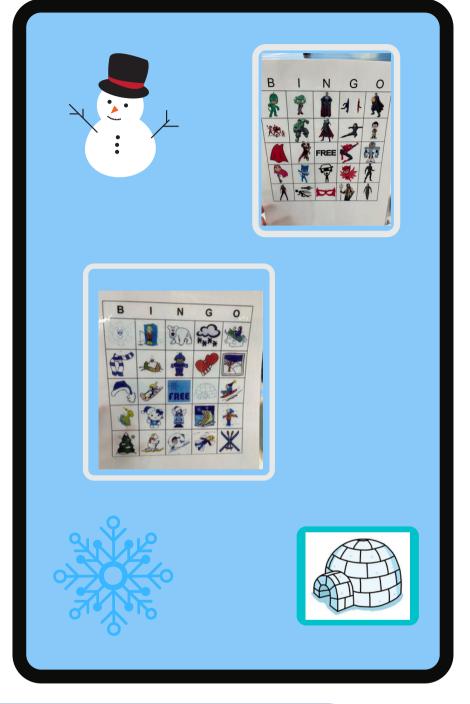

### SPECIAL EVENTS

Wednesday's and Friday's everyone's favorite game to play is Bingo! We have hospital Bingo on Wednesday's and Winter Bingo on Friday's. We have also enjoyed Disney Trivia, Doodle time, Wheel of Music and more right from our rooms! The lucky winners on our Unit get a fun filled prize!