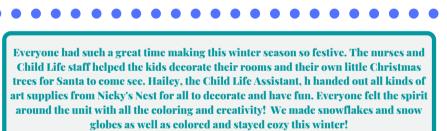

What's New in Nicky's Nest?

with the cold weather and snowy days, the kids stayed warm while *Nicky's Nest* brought some fun to everyone's room! We had plenty of snowy winter crafts and activities for all to enjoy. We had the best time playing Winter, superhero and other themed Bingos and watching our favorite game shows like Wheel of Music, Doodle Time and Pictionary run by some of our very own Child Life Specialists. Continue reading to see what we did while staying warm!