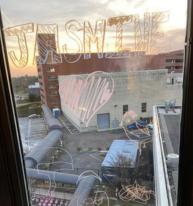

favorite Theme Day's is Pirate/Mermaid Day. Some crafts include making pirate hats and creating our very own treasure jars! Check out some of our friends work.



## HOLIDAY SEASON!







### Valentine's Day









WINTER IS HERE!



### SPECIAL EVENTS

Wednesday's and Friday's everyone's favorite game to play is Bingo! We have hospital Bingo on Wednesday's and Winter Bingo on Friday's. We have also enjoyed Disney Trivia, Doodle time, Wheel of Music and more right from our rooms! The lucky winners on our Unit get a fun filled prize!





## LET YOUR **CREATIVITY SHINE**



### Artist Spotlight

IF YOU WOULD LIKE TO HAVE YOUR ARTWORK ON DISPLAY FOR ALL TO SEE, SUBMIT YOUR ARTWORK TO A CHILD LIFE STAFF MEMBER



Jump in! It's time for a game of hide and seek. Mickey and Pluto













## **POSITIVITY CORNER**

### WHAT MAKES YOU

Everyday we make a choice on how we treat others, whether it be a friend, a family member, or anyone! The way we treat others is completely in our control and can make all the difference to another. Kindness is the best way we can treat another person, no matter who they are! We can make

a difference in a person's day just by being kind.

There is not one specific way to be kind and everyone's act of kindness can be different. Whether it is saying saying please or thank you, listening to someone while they are talking, making a special gift for someone you care about, no matter the size, an act of kindness goes a long way.

Here at Nicky's Nest, we are kind to everyone we meet including our doctors, nurses, child life and creative arts thera