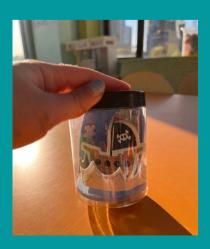

## Pirate/Mermaid Day

Nicky's Nest helps us all on Theme Days every Thursday to make the perfect crafts fitting to our Theme of the Day! One of our favorite Theme Day's is Pirate/Mermaid Day. Some crafts include making pirate hats and creating our very own treasure jars! Check out some of our friends work.