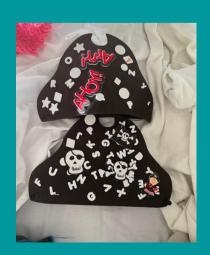

## Pirate/Mermaid Day

Nicky's Nest helps us all on Theme Days every Thursday to make the perfect crafts fitting to our Theme of the Day! One of our favorite Theme Day's is Pirate/Mermaid Day. Some crafts include making pirate hats and creating our very own treasure jars! Check out some of our friends work.