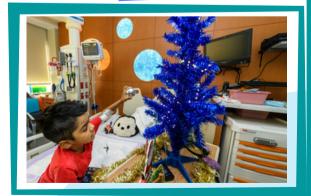

What's New in Nicky's Nest?

with the cold weather and snowy days, the kids stayed warm while *Nicky's Nest* brought some fun to everyone's room! We had plenty of snowy winter crafts and activities for all to enjoy. We had the best time playing Winter, superhero and other themed Bingos and watching our favorite game shows like Wheel of Music, Doodle Time and Pictionary run by some of our very own Child Life Specialists. Continue reading to see what we did while staying warm!