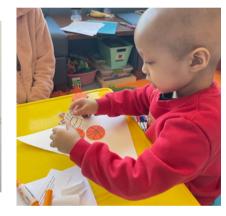

## SPORTS DAY

Every sports fan's favorite day of the year is Super bowl Sunday! This year to prepare for the Super Bowl, on our sports theme day everyone got to create and decorate their own team pennant to show some team spirit for their favorite sport or team! Our friend Gerry below wanted to show off his love for all sports! We also got some activity packets and footballs to have fun in our rooms!