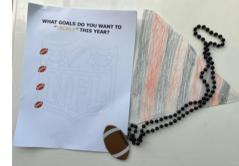

## SPORTS DAY

Every sports fan's favorite day of the year is Super bowl Sunday! This year to prepare for the Super Bowl, on our sports theme day everyone got to create and decorate their own team pennant to show some team spirit for their favorite sport or team! Our friend Gerry below wanted to show off his love for all sports! We also got some activity packets and footballs to have fun in our rooms!