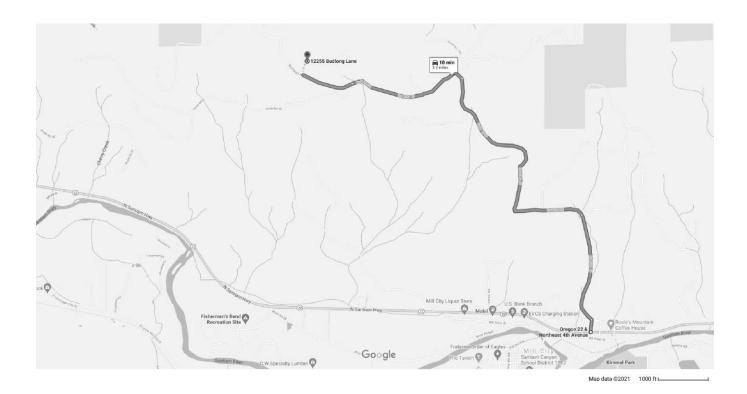

#### DIRECTIONS

From I-5 north or south. Take exit 253 (Hwy 22) and go east to Mill City 29 miles. Turn left onto NE 4th St/US-22 E. Go .390 ft and turn left onto Hudel Rd. Go 2.5 miles and turn right onto Budlong Ln. Go .3 miles and arrive at the rendezvous site on the right. There will be signs along the way.

#### 12255 Budlong Ln. SE, Mill City Or 97360