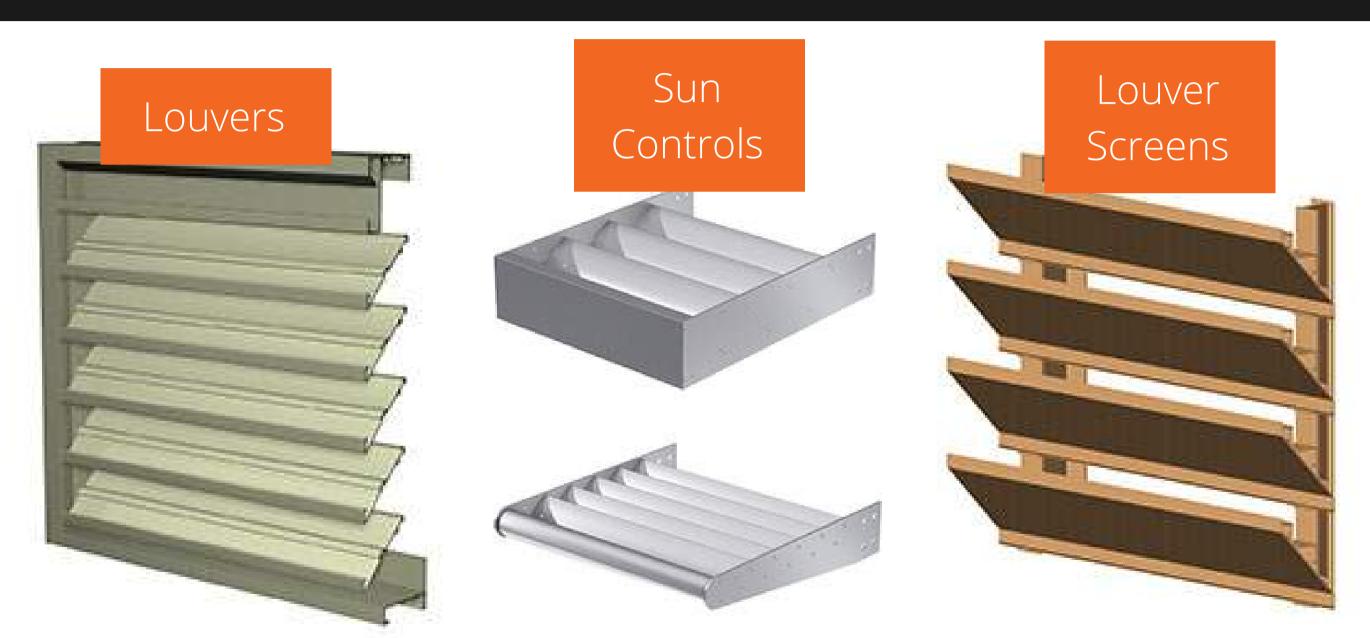

### Manufacturing Rep Company

A collaborative gateway to sustainable, compliant and cost efficient building envelope products and assemblies.















































Since 1970, Berridge has provided customers with the industry's highest quality metal roofing and siding products.



Standing Seam Systems





Alternative Systems



Exposed Fastener Panel Systems



Simulated Tile Systems



Specialty Application Systems



Shingle Systems









DEXcell Glass Mat Roof Board



DEXcell FA Glass Mat Roof Board



DEXcell Cement Roof Board











# FiberTite's KEE Roofing Membranes Stand The Test of Time

FiberTite has been protecting buildings for more than 35 years. FiberTite is tougher, lighter and more flexible than other roofing options. Their Kee membranes have proven themselves in all conditions across the country.











Hunter Xci Wall Polyiso is the leading insulation choice due to its R-Value, energy efficiency