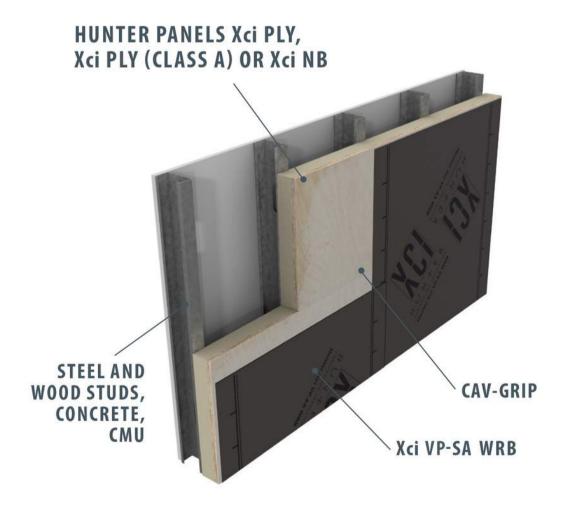

Hunter Xci Wall Polyiso is the leading insulation choice due to its R-Value, energy efficiency, fire performance, availability, code compliance and compatibility within many NFPA compliant wall assemblies.

XCI Foil XCI Foil Class A

XCI CG XCI CG Class A

XCINB

XCI Ply XCI Ply Class A

XCI 286

Put the complete Hunter Xci AEGIS Wall System™ to work for you. Hunter Panels has you covered with a single-source solution of products designed to make your next project come together simply and efficiently.