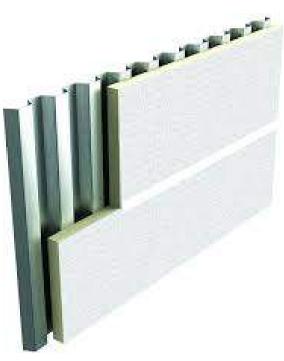

Hunter Xci Wall Polyiso is the leading insulation choice due to its R-Value, energy efficiency, fire performance, availability, code compliance and compatibility within many NFPA compliant wall assemblies.

XCI Foil XCI Foil Class A

XCI CG XCI CG Class A

XCINB

XCI Ply XCI Ply Class A

XCI 286

Put the complete Hunter Xci AEGIS Wall System™ to work for you. Hunter Panels has you covered with a single-source solution of products designed to make your next project come together simply and efficiently.