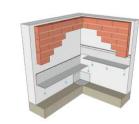

Hunter Xci Wall Polyiso is the leading insulation choice due to its R-Value, energy efficiency, fire performance, availability, code compliance and compatibility within many NFPA compliant wall assemblies.

XCI Foil XCI Foil Class A

XCI CG XCI CG Class A

XCINB

XCI Ply XCI Ply Class A

XCI 286

Put the complete Hunter Xci AEGIS Wall System™ to work for you. Hunter Panels has you covered with a single-source solution of products designed to make your next project come together simply and efficiently.