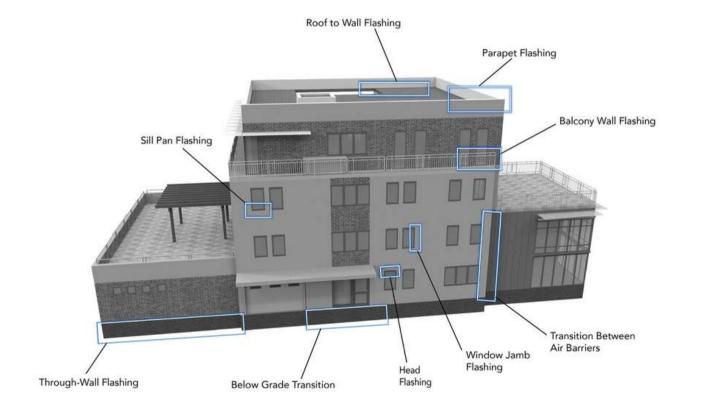

SS ThruWall

York Flashings is the inventor of flexible stainless steel fabric flashing, stainless steel self-adhering flashing, drainage plane flashing, non-asphaltic copper fabric flashing and the original copper fabric flashing. Specializing in through-wall flashings and transition membranes, York has been inventing and producing flashings since 1935.

Stainless Steel Flashings

Copper Flashings

Asphalt Membrane Flashings

**Butyl Membrane Flashings** 

Door & Window Flashings

PVC Flashings