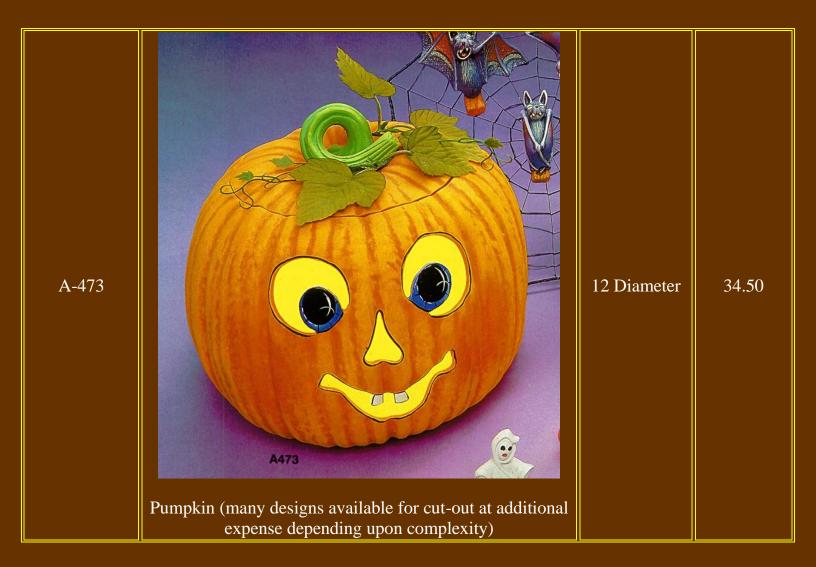

| A-504 | Cornucopia Candleholder                                                                      | 3 <sup>1</sup> / <sub>2</sub> Tall | 7.20  |
|-------|----------------------------------------------------------------------------------------------|------------------------------------|-------|
| A-653 | Pumpkin (many designs available for cut-out at additional expense depending upon complexity) | 10 Diameter                        | 26.70 |