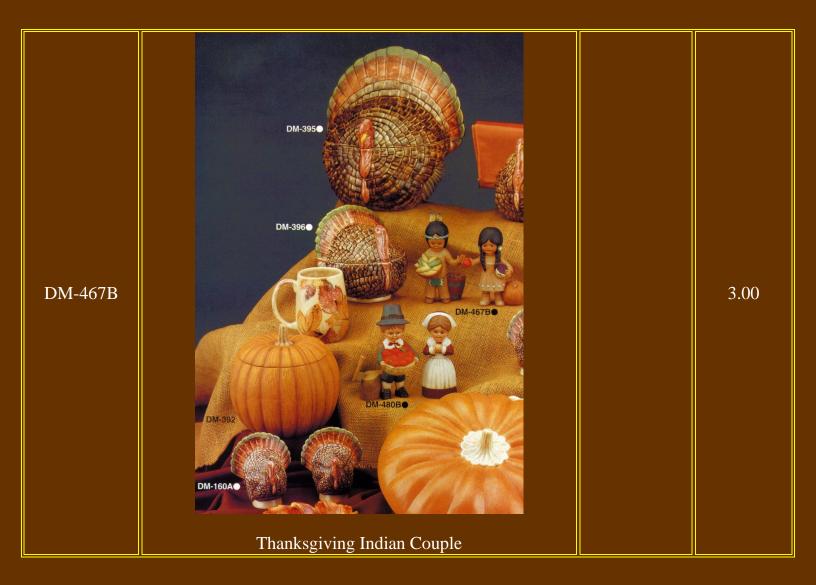

| DM-321 | DM-321  Turkey Napkin Holders  NEW for 2015! | 4 <sup>1</sup> / <sub>2</sub> Tall | 1.90 each |
|--------|----------------------------------------------|------------------------------------|-----------|
| DM-396 | Small Covered Turkey Bowl                    | 5 <sup>1</sup> / <sub>2</sub> Tall | 7.20      |