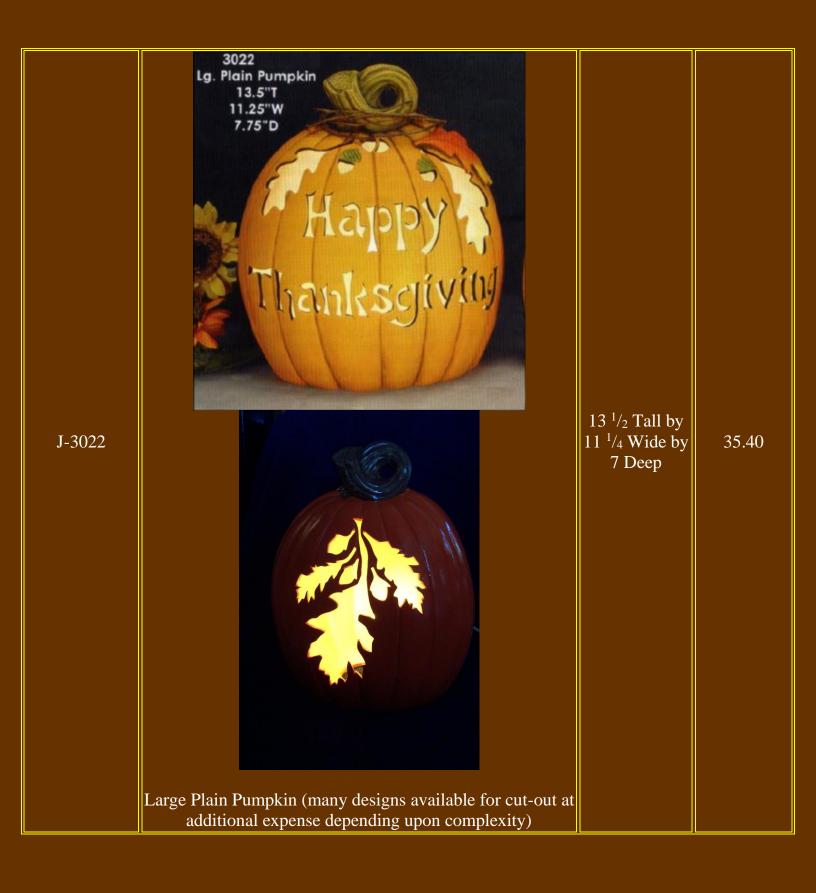

| J-944  | Cornstalk                                                                                                                                                                                                                                                                                                                                                                                                                                                                                                                                                                                                                                                                                                                                                                                                                                                                                                                                                                                                                                                                                                                                                                                                                                                                                                                                                                                                                                                                                                                                                                                                                                                                                                                                                                                                                                                                                                                                                                                                                                                                                                                      | 16 Tall | 20.40 |
|--------|--------------------------------------------------------------------------------------------------------------------------------------------------------------------------------------------------------------------------------------------------------------------------------------------------------------------------------------------------------------------------------------------------------------------------------------------------------------------------------------------------------------------------------------------------------------------------------------------------------------------------------------------------------------------------------------------------------------------------------------------------------------------------------------------------------------------------------------------------------------------------------------------------------------------------------------------------------------------------------------------------------------------------------------------------------------------------------------------------------------------------------------------------------------------------------------------------------------------------------------------------------------------------------------------------------------------------------------------------------------------------------------------------------------------------------------------------------------------------------------------------------------------------------------------------------------------------------------------------------------------------------------------------------------------------------------------------------------------------------------------------------------------------------------------------------------------------------------------------------------------------------------------------------------------------------------------------------------------------------------------------------------------------------------------------------------------------------------------------------------------------------|---------|-------|
| J-2538 | HAPPY BLANCEST ARVEST A | 15 Tall | 25.50 |