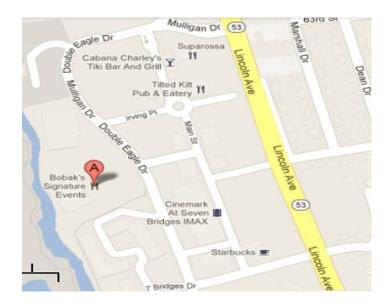

A Map and Directions are on the Next Page

## **See Map and Directions Below**

# 2018 Suburban Building Officials Conference Holiday Luncheon & Business Meeting Location/Map:

## **Address:**

Bobak's Signature Events 6440 Double Eagle Drive Woodridge, Illinois 60517 (630) 968-7778

### **Directions:**

Bobak's Signature Events is located just west of Highway 53 in Woodridge.

Approximately one-half mile north of Hobson Road

Approximately one and a half miles south of Maple Ave.

There is traffic light at seven Bridges Dr. that leads to Double Eagle Dr.

## **Nearby Landmarks:**

Signature Events is located behind (west of) the IMAX Theater and just south of an eleven-story apartment building.

We Look Forward to Your Company!