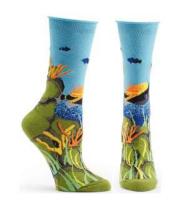

# **ELEPHANT JUNGLE**

WC1240-15 GREEN #15 WHOLESALE: \$7.00 RETAIL: \$14.00 MADE IN: COLOMBIA