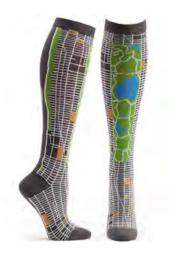

**NYC MAP KNEE HIGH** 

W541-18
CHARCOAL #18
WHOLESALE: \$10.00
RETAIL: \$21.00
MADE IN: COLOMBIA

W1084-19 BLACK #19 WHOLESALE: \$7.50 RETAIL: \$15.00 MADE IN: COLOMBIA

WC1250-15 GREEN #15 WHOLESALE: \$7.00 RETAIL: \$14.00 MADE IN: COLOMBIA