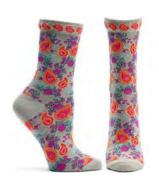

### **PAISLEY PERSONA**

WC1263-19
BLACK #19
WHOLESALE: \$7
RETAIL: \$14
MADE IN: COLOMBIA

WC1263-15M

MINT #15M

WHOLESALE: \$7

RETAIL: \$14

MADE IN: COLOMBIA

WC1263-45
PURPLE #45
WHOLESALE: \$7
RETAIL: \$14
MADE IN: COLOMBIA