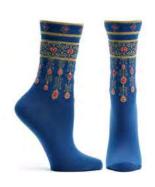

RAJASTHANI ROSE

WC1244-10
BEIGE #10
WHOLESALE: \$7.50
RETAIL: \$15.00
MADE IN: COLOMBIA

WC1245-10 BEIGE #10 WHOLESALE: \$7.50 RETAIL: \$15.00 MADE IN: COLOMBIA

WC1245-19
BLACK #19
WHOLESALE: \$7.50
RETAIL: \$15.00
MADE IN: COLOMBIA

WF1241-19
BLACK #19
WHOLESALE: \$10.00
RETAIL: \$20.00
MADE IN: FRANCE

WF1241-07
RED #07
WHOLESALE: \$10.00
RETAIL: \$20.00
MADE IN: FRANCE

WC1243-07
RED #07
WHOLESALE: \$7.50
RETAIL: \$15.00
MADE IN: COLOMBIA