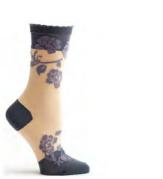

### **PAISLEY PERSONA**

WC1263-19
BLACK #19
WHOLESALE: \$7
RETAIL: \$14
MADE IN: COLOMBIA

WC1263-15M

MINT #15M

WHOLESALE: \$7

RETAIL: \$14

MADE IN: COLOMBIA

WC1263-45
PURPLE #45
WHOLESALE: \$7
RETAIL: \$14
MADE IN: COLOMBIA

WC1262-VL VIOLET #45 WHOLESALE:\$7 RETAIL: \$14 MADE IN: COLOMBIA

WC1262-07 RED #07 WHOLESALE:\$7 RETAIL: \$14 MADE IN: COLOMBIA

WC1262-10 BEIGE #10 WHOLESALE:\$7 RETAIL: \$14 MADE IN: COLOMBIA

WC8100-VL VIOLET #45 WHOLESALE:\$12 RETAIL: \$24 MADE IN: COLOMBIA