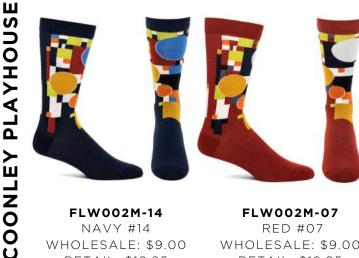

FLW001W-18
GREY #18
WHOLESALE: \$7.75
RETAIL: \$15.95
MADE IN: COLOMBIA

FLW001W-19
BLACK #19
WHOLESALE: \$7.75
RETAIL: \$15.95
MADE IN: COLOMBIA

**COONLEY PLAYHOUSE** 

FLW002W-14 NAVY #14 WHOLESALE: \$7.75 RETAIL: \$15.95 MADE IN: COLOMBIA

FLW002W-07 RED #07 WHOLESALE: \$7.75 RETAIL: \$15.95 MADE IN: COLOMBIA

FLW503W-03 CREAM #03 WHOLESALE: \$7.75 RETAIL: \$15.95 MADE IN: COLOMBIA

FLW503W-14

NAVY #14

WHOLESALE: \$7.75

RETAIL: \$15.95

MADE IN: COLOMBIA