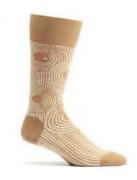

RAJASTHANI ROSE

WC1244-10
BEIGE #10
WHOLESALE: \$7.50
RETAIL: \$15.00
MADE IN: COLOMBIA

WC1245-10 BEIGE #10 WHOLESALE: \$7.50 RETAIL: \$15.00 MADE IN: COLOMBIA

WC1245-19
BLACK #19
WHOLESALE: \$7.50
RETAIL: \$15.00
MADE IN: COLOMBIA