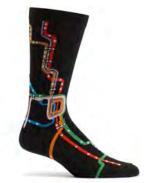

### **WOMENS TRANSIT**

**★** TOP SELLER

5349
BLACK #19
WHOLESALE: \$7.50
RETAIL: \$15.00
MADE IN: COLOMBIA

# **SUBWAY DOTS**

**★ TOP SELLER** 

5350 BLACK #19 WHOLESALE: \$7.50 RETAIL: \$15.00 MADE IN: COLOMBIA

MTAW004-19
BLACK #19
WHOLESALE: \$10.00
RETAIL: \$20.00
MADE IN: COLOMBIA

MTAW004-15
GREEN #15
WHOLESALE: \$10.00
RETAIL: \$20.00
MADE IN: COLOMBIA