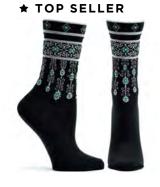

RAJASTHANI ROSE

WC1244-10
BEIGE #10
WHOLESALE: \$7.50
RETAIL: \$15.00
MADE IN: COLOMBIA

WC1245-10 BEIGE #10 WHOLESALE: \$7.50 RETAIL: \$15.00 MADE IN: COLOMBIA

WC1245-19
BLACK #19
WHOLESALE: \$7.50
RETAIL: \$15.00
MADE IN: COLOMBIA

WF1241-19
BLACK #19
WHOLESALE: \$10.00
RETAIL: \$20.00
MADE IN: FRANCE

WF1241-07
RED #07
WHOLESALE: \$10.00
RETAIL: \$20.00
MADE IN: FRANCE

WC1243-07
RED #07
WHOLESALE: \$7.50
RETAIL: \$15.00
MADE IN: COLOMBIA