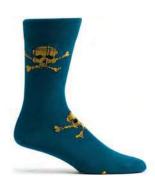

## BACK UP GUN

**★ TOP SELLER** 

OR115-G2
HEATHER GREY#G2
WHOLESALE: \$9.00
RETAIL: \$18.00
MADE IN: COLOMBIA

DAGGER

OR119-18
GREY #18
WHOLESALE: \$9.00
RETAIL: \$18.00
MADE IN: COLOMBIA

OR118-14 NAVY #14 WHOLESALE: \$9.00 RETAIL: \$18.00 MADE IN: COLOMBIA

**BOOT KNIFE** 

OR116-19
BLACK #19
WHOLESALE: \$9.00
RETAIL: \$18.00
MADE IN: COLOMBIA

M858-03 CREAM #03 WHOLESALE: \$11.00 RETAIL: \$22.00 MADE IN: FRANCE

M858-14 NAVY #14 WHOLESALE: \$11.00 RETAIL: \$22.00 MADE IN: FRANCE