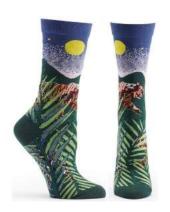

### LION

U17-13 **BLUE #13** WHOLESALE: \$7.00 RETAIL: \$14.00 MADE IN: COLOMBIA

U14-15 GREEN #15 WHOLESALE: \$7.00 RETAIL: \$14.00 MADE IN: COLOMBIA

U16-14 NAVY #14 WHOLESALE: \$7.00 RETAIL: \$14.00 MADE IN: COLOMBIA