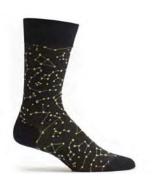

### SCIENCE

WC1220-52
FUCHSIA #52
WHOLESALE: \$6.50
RETAIL: \$13.00
MADE IN: COLOMBIA

WC1220-13
BLUE #13
WHOLESALE: \$6.50
RETAIL: \$13.00
MADE IN: COLOMBIA

SOLAR HONEYCOMB

WC7203-52 FUCHSIA #52

WHOLESALE: \$5.00 RETAIL: \$10.00 MADE IN: COLOMBIA

WC7203-13 BLUE #13

WHOLESALE: \$5.00 RETAIL: \$10.00 MADE IN: COLOMBIA