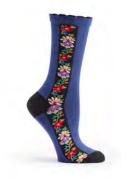

### **PAISLEY PERSONA**

WC1263-19
BLACK #19
WHOLESALE: \$7
RETAIL: \$14
MADE IN: COLOMBIA

WC1263-15M

MINT #15M

WHOLESALE: \$7

RETAIL: \$14

MADE IN: COLOMBIA

WC1263-45
PURPLE #45
WHOLESALE: \$7
RETAIL: \$14
MADE IN: COLOMBIA

WC1262-VL VIOLET #45 WHOLESALE:\$7 RETAIL: \$14 MADE IN: COLOMBIA

WC1262-07 RED #07 WHOLESALE:\$7 RETAIL: \$14 MADE IN: COLOMBIA

WC1262-10 BEIGE #10 WHOLESALE:\$7 RETAIL: \$14 MADE IN: COLOMBIA

WC8100-VL VIOLET #45 WHOLESALE:\$12 RETAIL: \$24 MADE IN: COLOMBIA