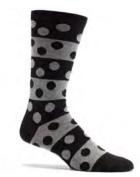

# **SUBWAY DOTS**

**★ TOP SELLER** 

5350 BLACK #19 WHOLESALE: \$7.50 RETAIL: \$15.00 MADE IN: COLOMBIA

MTAW004-19
BLACK #19
WHOLESALE: \$10.00
RETAIL: \$20.00
MADE IN: COLOMBIA

MTAW004-15
GREEN #15
WHOLESALE: \$10.00
RETAIL: \$20.00
MADE IN: COLOMBIA