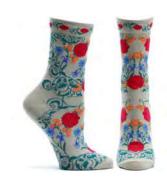

RAJASTHANI ROSE

WC1244-10
BEIGE #10
WHOLESALE: \$7.50
RETAIL: \$15.00
MADE IN: COLOMBIA

WC1245-10 BEIGE #10 WHOLESALE: \$7.50 RETAIL: \$15.00 MADE IN: COLOMBIA

WC1245-19
BLACK #19
WHOLESALE: \$7.50
RETAIL: \$15.00
MADE IN: COLOMBIA