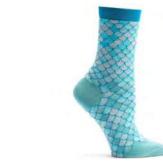

### SCIENCE

WC1220-52
FUCHSIA #52
WHOLESALE: \$6.50
RETAIL: \$13.00
MADE IN: COLOMBIA

WC1220-13
BLUE #13
WHOLESALE: \$6.50
RETAIL: \$13.00
MADE IN: COLOMBIA

SOLAR HONEYCOMB

WC7203-52 FUCHSIA #52

WHOLESALE: \$5.00 RETAIL: \$10.00 MADE IN: COLOMBIA