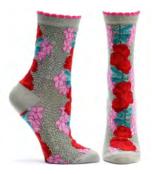

RAJASTHANI ROSE

WC1244-10
BEIGE #10
WHOLESALE: \$7.50
RETAIL: \$15.00
MADE IN: COLOMBIA

WC1245-10 BEIGE #10 WHOLESALE: \$7.50 RETAIL: \$15.00 MADE IN: COLOMBIA

WC1245-19
BLACK #19
WHOLESALE: \$7.50
RETAIL: \$15.00
MADE IN: COLOMBIA