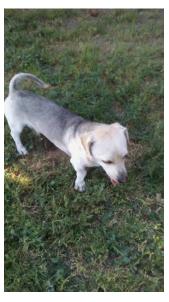

## Meet Mickey.

Mickey is a two year old dachshund/beagle mix who is 20-22 pounds of pure love and energy. He gets along with most dogs; cats are an unknown. He is good with children at adoptions events.