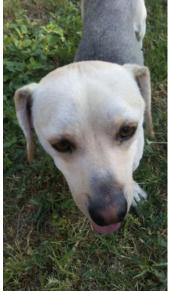

## Meet Mickey.

Mickey is a two year old dachshund/beagle mix who is 20-22 pounds of pure love and energy. He gets along with most dogs; cats are an unknown. He is good with children at adoptions events.

Mickey needs an active family who will play with him, take him for long walks, and positively channel his high energy. Another playful dog or older children who would play with him and take him on long walks would be ideal.

Mickey loves to play with toys and sit on his foster mom's lap when they are relaxing.

He is crate trained and doggie door trained. House training is a work in progress and he will do best when kept on a regular schedule.

Mickey is strong and energetic and pulls of a leash, but listens well to directions and wants to please.

Mickey is a sweet, loving boy who is looking for a forever home who can appreciate and provide positive outlets for his exuberant puppy energy.