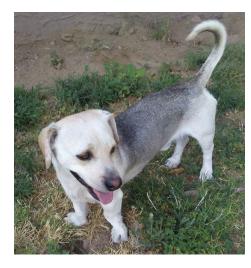

## Meet Mickey.

Mickey is a two year old dachshund/beagle mix who is 20-22 pounds of pure love and energy. He gets along with most dogs; cats are an unknown. He is good with children at adoptions events.

Mickey needs an active family who will play with him, take him for long walks, and positively channel his high energy. Another playful dog or older children who would play with him and take him on long walks would be ideal.

Mickey loves to play with toys and sit on his foster mom's lap when they are relaxing.

He is crate trained and doggie door trained. House training is a work in progress and he will do best when kept on a regular schedule.

Mickey is strong and energetic and pulls of a leash, but listens well to directions and wants to please.

Mickey is a sweet, loving boy who is looking for a forever home who can appreciate and provide positive outlets for his exuberant puppy energy.