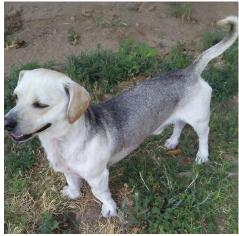

## Meet Mickey.

Mickey is a two year old dachshund/beagle mix who is 20-22 pounds of pure love and energy. He gets along with most dogs; cats are an unknown. He is good with children at adoptions events.

Mickey needs an active family who will play with him, take him for long walks, and positively channel his high energy. Another playful dog or older children who would play with him and take him on long walks would be ideal.

Mickey loves to play with toys and sit on his foster mom's lap when they are relaxing.

He is crate trained and doggie door trained. House training is a work in progress and he will do best when kept on a regular schedule.

Mickey is strong and energetic and pulls of a leash, but listens well to directions and wants to please.

Mickey is a sweet, loving boy who is looking for a forever home who can appreciate and provide positive outlets for his exuberant puppy energy.