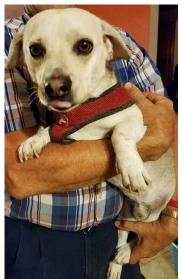

## Meet Mickey.

Mickey is a two year old dachshund/beagle mix who is 20-22 pounds of pure love and energy. He gets along with most dogs; cats are an unknown. He is good with children at adoptions events.

Mickey needs an active family who will play with him, take him for long walks, and positively channel his high energy. Another playful dog or older children who would play with him and take him on long walks would be ideal.

Mickey loves to play with toys and sit on his foster mom's lap when they are relaxing.

He is crate trained and doggie door trained. House training is a work in progress and he will do best when kept on a regular schedule.

Mickey is strong and energetic and pulls of a leash, but listens well to directions and wants to please.

Mickey is a sweet, loving boy who is looking for a forever home who can appreciate and provide positive outlets for his exuberant puppy energy.