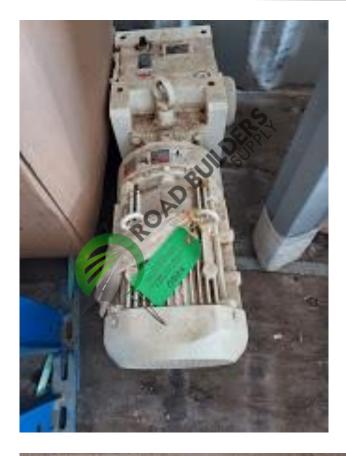

## CD012RBS Sumitomo 3 Phase Induction Motor

ID: CD012RBS Details:

- Model# LHYMS5-48145YA-EPY1-88
- Ratio 88
- 5HP

- RSB strives to ensure the accuracy of all listings, but all listings are "as-is, where-is," with no implied warranty.
- All buyers are encouraged to inspect equipment personally to verify accuracy.
- All information contained in this listing sheet is confidential. It is the property of RBS and is not to be chared.
  - Road Builders Supply, LLC accepts no liability for the accuracy of the above listing.