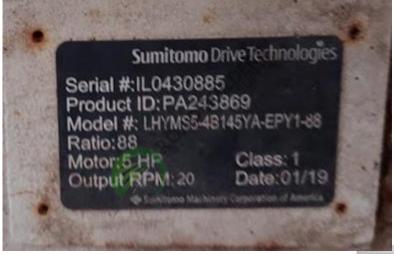

## CD012RBS Sumitomo 3 Phase Induction Motor

ID: CD012RBS Details:

- Model# LHYMS5-48145YA-EPY1-88
- Ratio 88
- 5HP

- RSB strives to ensure the accuracy of all listings, but all listings are "as-is, where-is," with no implied warranty.
- All buyers are encouraged to inspect equipment personally to verify accuracy.
- All information contained in this listing sheet is confidential. It is the property of RBS and is not to be chared.
  - Road Builders Supply, LLC accepts no liability for the accuracy of the above listing.