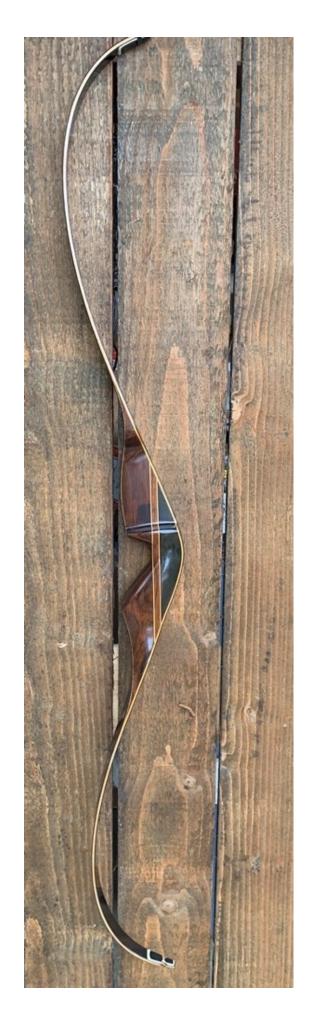

DESCRIPTION: Great looking and performing Browning Cobra I recurve. No delamination; no cracks; limbs are straight. Tip overlays are in great condition. No drilled holes. No stress lines or crazing. A few scratches and scuffs on the limbs. The only significant flaw is a filled "dimple" on the limb above the sight window and a short stress ine just below the shelf (see pic on last page). Overall, this is a really nice bow in excellent condition for its age.