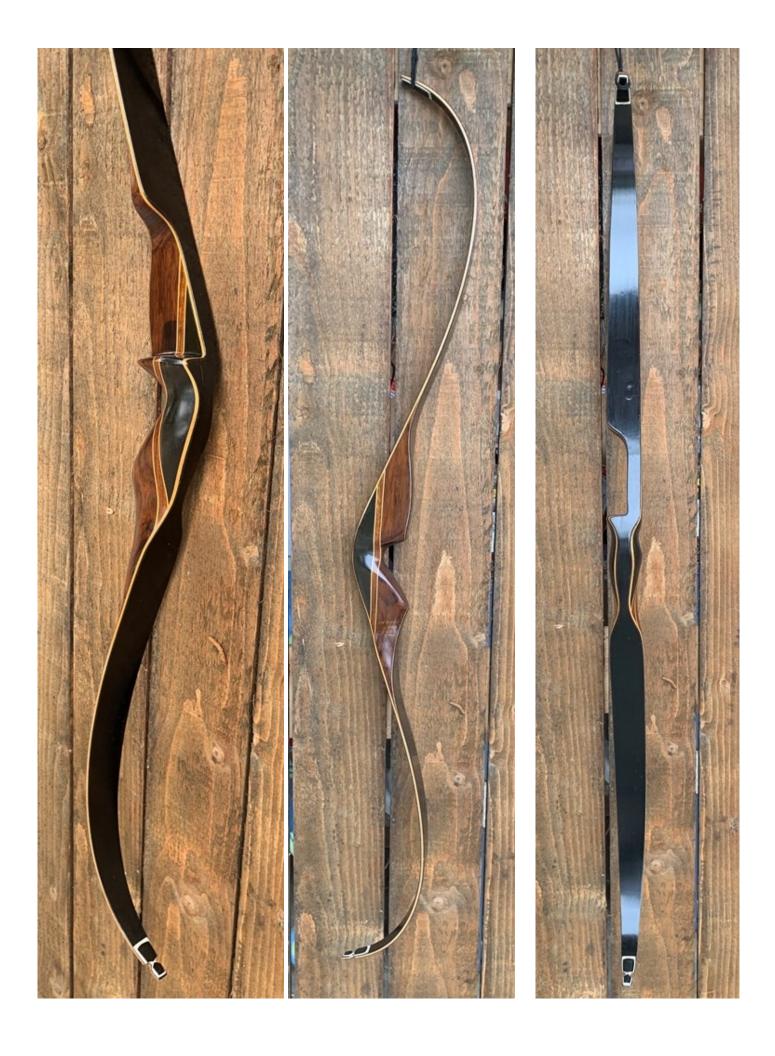

DESCRIPTION: Great looking and performing Browning Cobra I recurve. No delamination; no cracks; limbs are straight. Tip overlays are in great condition. No drilled holes. No stress lines or crazing. A few scratches and scuffs on the limbs. The only significant flaw is a filled "dimple" on the limb above the sight window and a short stress ine just below the shelf (see pic on last page). Overall, this is a really nice bow in excellent condition for its age.