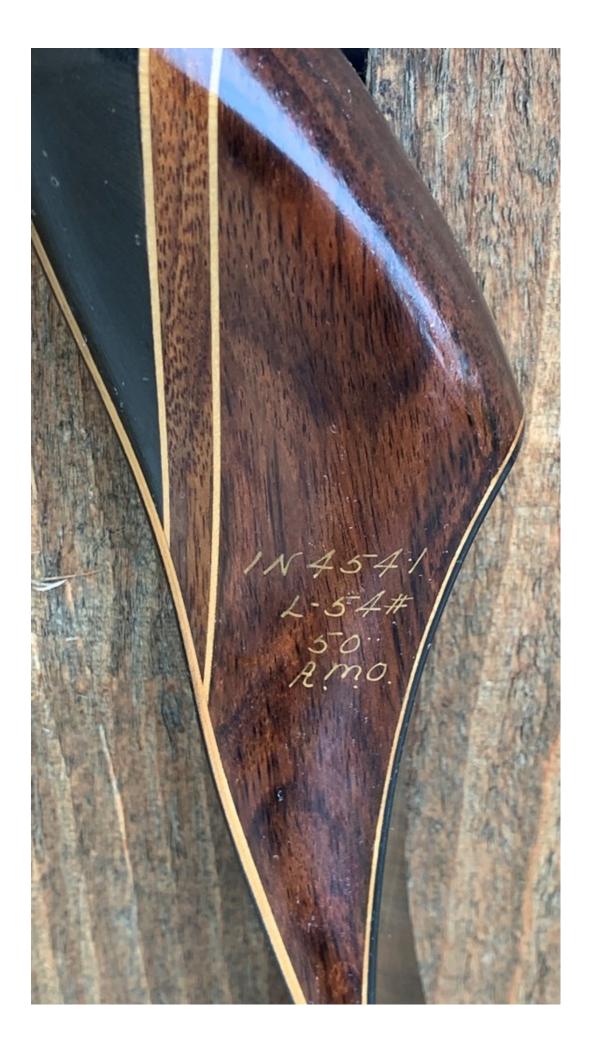

YEAR: 1971 (+/-) MAKE: Browning

MODEL: Cobra I

HAND: Left

DRAW WEIGHT: 54#

AMO LENGTH: 50"

PRICE: \$129.00

SHIPPING AND HANDLING: \$19.00

TOTAL COST: \$148.00