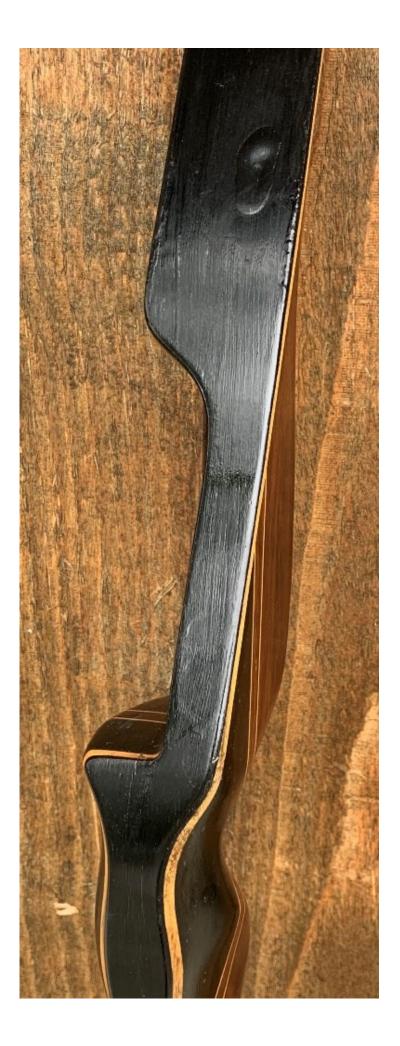

DESCRIPTION: Great looking and performing Browning Cobra I recurve. No delamination; no cracks; limbs are straight. Tip overlays are in great condition. No drilled holes. No stress lines or crazing. A few scratches and scuffs on the limbs. The only significant flaw is a filled "dimple" on the limb above the sight window and a short stress ine just below the shelf (see pic on last page). Overall, this is a really nice bow in excellent condition for its age.