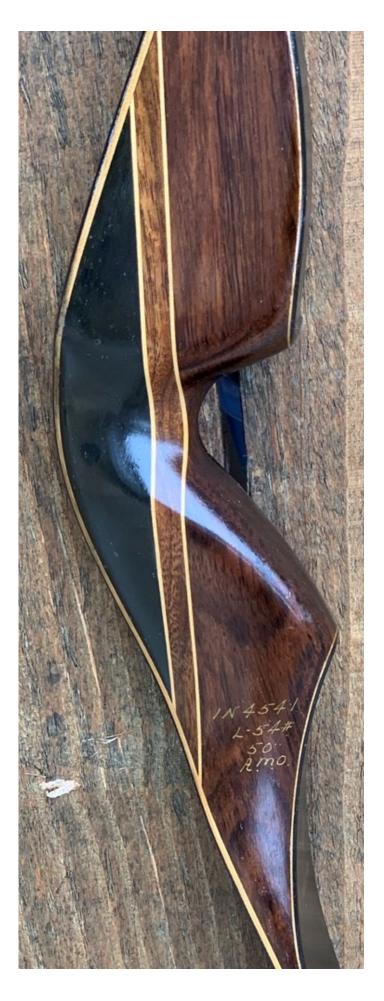

YEAR: 1971 (+/-) MAKE: Browning

MODEL: Cobra I

HAND: Left

DRAW WEIGHT: 54#

AMO LENGTH: 50"

PRICE: \$129.00

SHIPPING AND HANDLING: \$19.00

TOTAL COST: \$148.00

DESCRIPTION: Great looking and performing Browning Cobra I recurve. No delamination; no cracks; limbs are straight. Tip overlays are in great condition. No drilled holes. No stress lines or crazing. A few scratches and scuffs on the limbs. The only significant flaw is a filled "dimple" on the limb above the sight window and a short stress ine just below the shelf (see pic on last page). Overall, this is a really nice bow in excellent condition for its age.