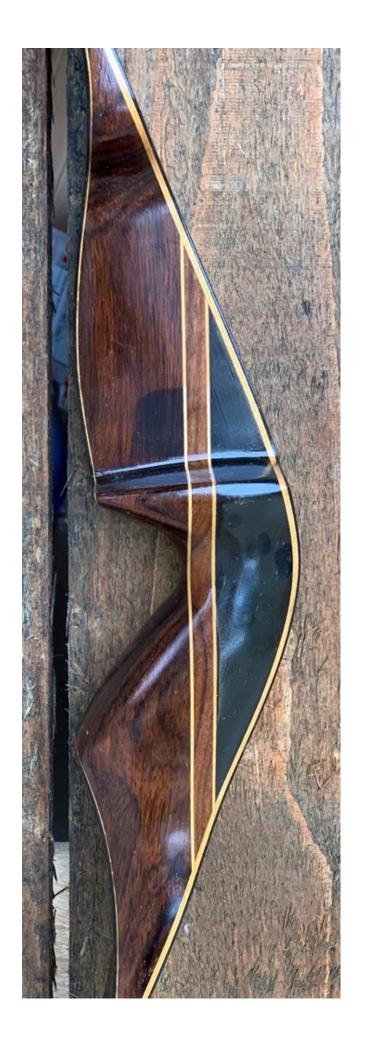

DESCRIPTION: Great looking and performing Browning Cobra I recurve. No delamination; no cracks; limbs are straight. Tip overlays are in great condition. No drilled holes. No stress lines or crazing. A few scratches and scuffs on the limbs. The only significant flaw is a filled "dimple" on the limb above the sight window and a short stress ine just below the shelf (see pic on last page). Overall, this is a really nice bow in excellent condition for its age.