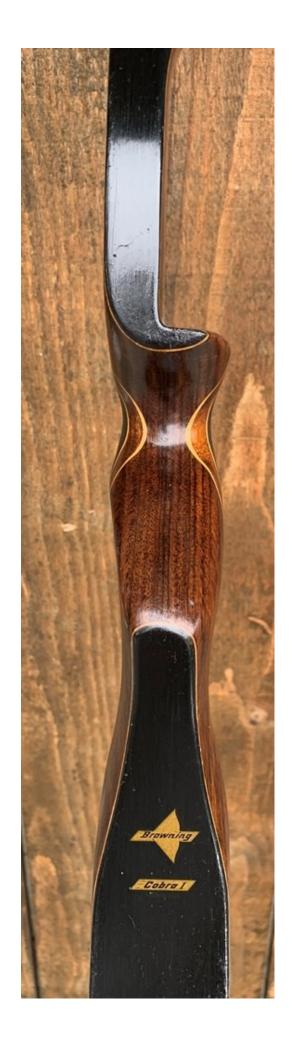

YEAR: 1971 (+/-) MAKE: Browning

MODEL: Cobra I

HAND: Left

DRAW WEIGHT: 54#

AMO LENGTH: 50"

PRICE: \$129.00

SHIPPING AND HANDLING: \$19.00

TOTAL COST: \$148.00

DESCRIPTION: Great looking and performing Browning Cobra I recurve. No delamination; no cracks; limbs are straight. Tip overlays are in great condition. No drilled holes. No stress lines or crazing. A few scratches and scuffs on the limbs. The only significant flaw is a filled "dimple" on the limb above the sight window and a short stress ine just below the shelf (see pic on last page). Overall, this is a really nice bow in excellent condition for its age.