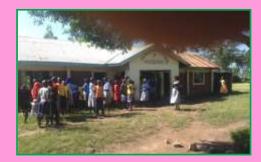

## Petals of Africa School Update

San Juan recently donated the funds for Emily Akirapa (Head Teacher) to attend her Association and for Okinyi Dishon (Emily's assistant) to attend class with Godwin Anakor. After the funds were wired, Mr. Anakor emailed immediately, saying that he had just been at Petals on Sunday, and included the attached photos. The first photo on the right is of Okinyi, then Caren Wema, Godwin Anakor and Emily Akirapa, all standing in the new girls' dorm. The picture on the left is of some of the students interacting briefly with Mr. Anakor. He also sent these words, which were intended for the members of San Juan: "I lack adequate words to express my gratitude and appreciation for this measure of love by you all. Deborah Huebsch told me about this great concern of love by your church while in Boston recently. Please extend my sincere gratitude to your church for their love."