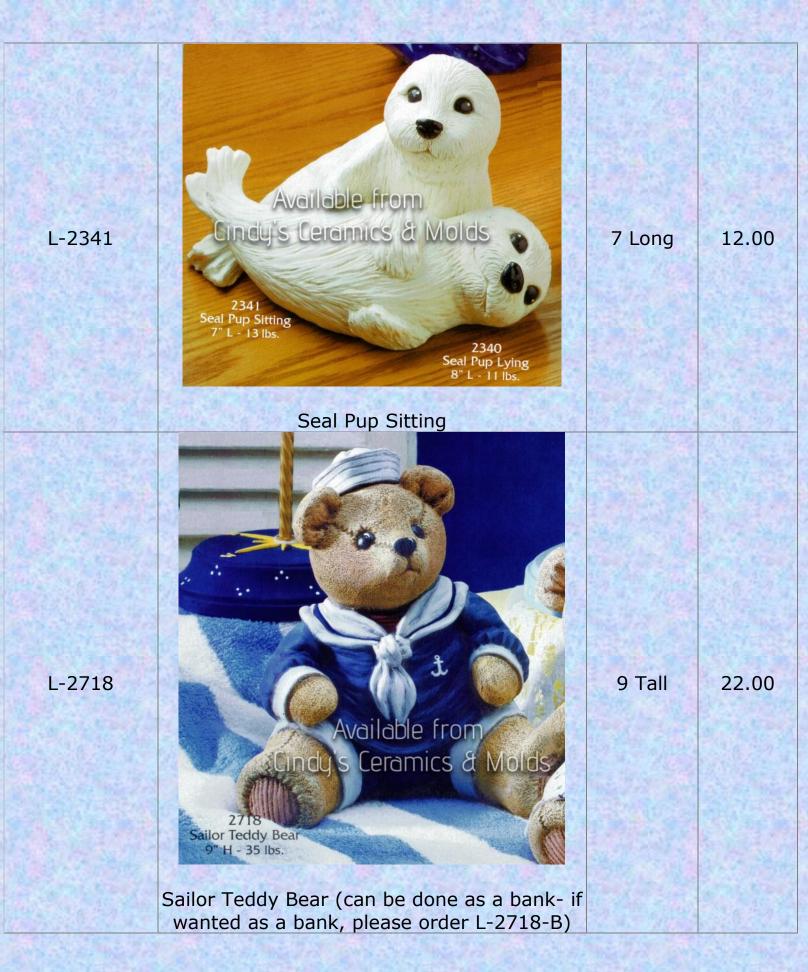

## Kid's Stuff

Please see our other Kid-friendly items under the "Sweet Tots" and "Smiley's & Happy's" tabs! Any items marked as a "bank" can be made plain (not as a bank), just please note "no bank slot" on your order! Bank plugs available upon request for a slight fee (Banks do not come with these otherwise).