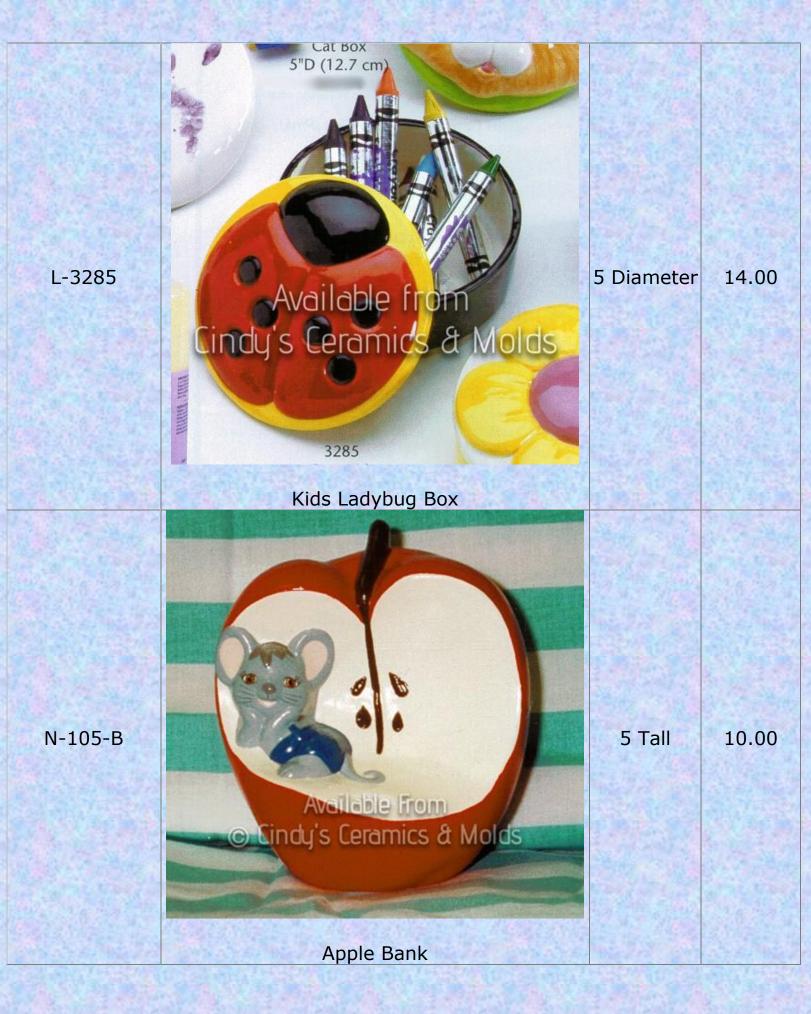

## Kid's Stuff

Please see our other Kid-friendly items under the "Sweet Tots" and "Smiley's & Happy's" tabs! Any items marked as a "bank" can be made plain (not as a bank), just please note "no bank slot" on your order! Bank plugs available upon request for a slight fee (Banks do not come with these otherwise).