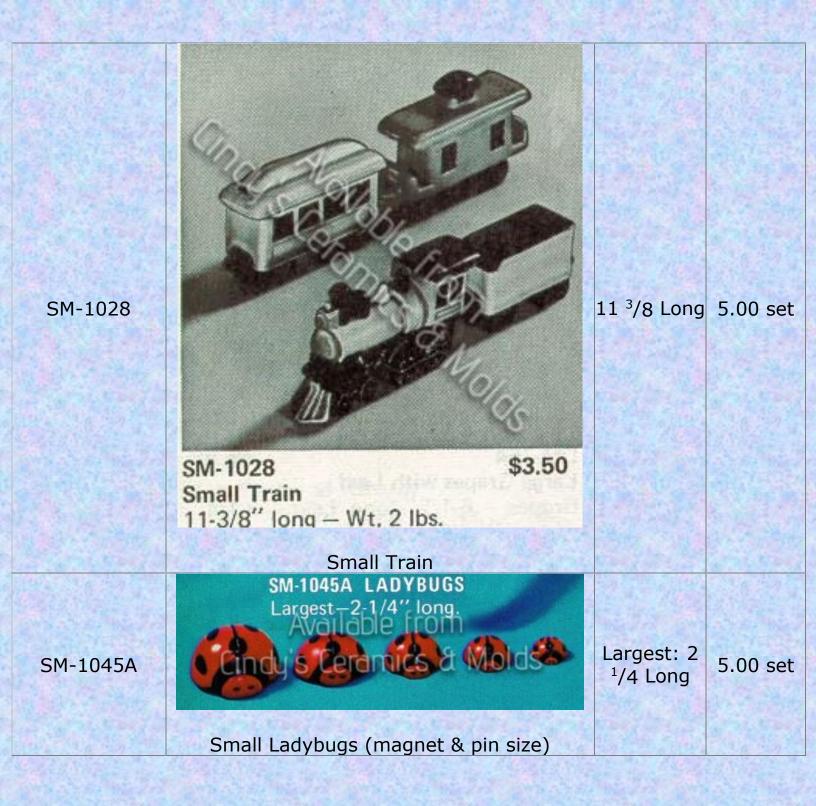

## Kid's Stuff

Please see our other Kid-friendly items under the "Sweet Tots" and "Smiley's & Happy's" tabs! Any items marked as a "bank" can be made plain (not as a bank), just please note "no bank slot" on your order! Bank plugs available upon request for a slight fee (Banks do not come with these otherwise).