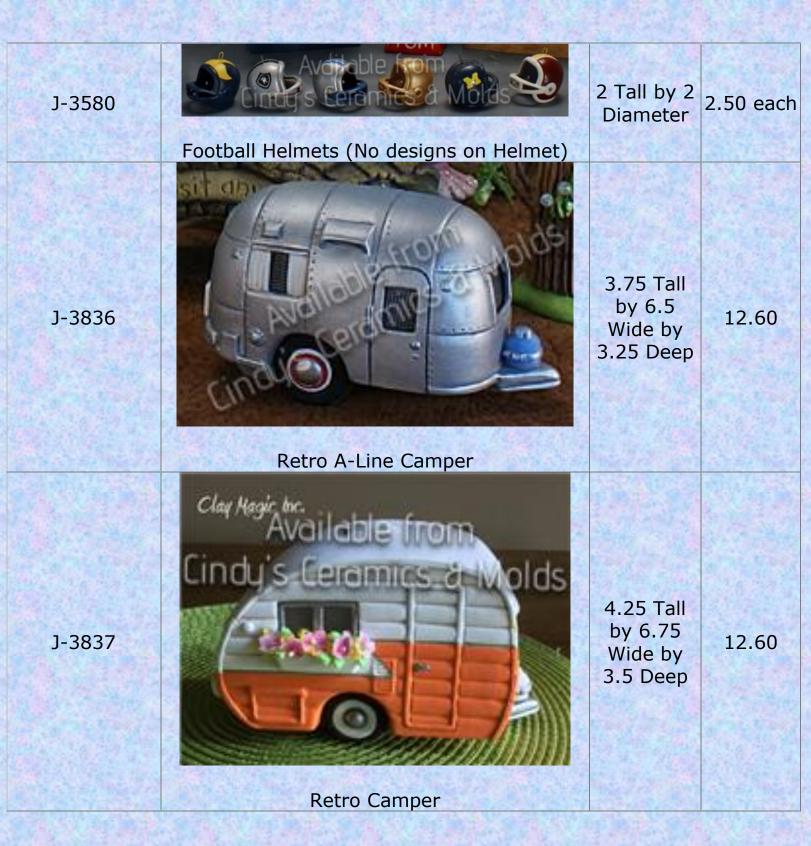

| J-3007       | 4" x4" Personalize!<br>Avaluation from State<br>Avaluation from State<br>3007 \$40 (3) Gang-Buster Beribboned Kitten   | 4 Tall by 4<br>Wide | 5.30 each     |









| SP-634 | Eagle/ Falcon Applique/ Magnet/ Ornament<br>(can be applied to above football stand)                | 2.75 Long | 1.00 |
|--------|-----------------------------------------------------------------------------------------------------|-----------|------|
| SP-636 | Native American Applique/ Magnet/         Ornament (can be applied to above football         stand) | 2.5 Tall  | 1.00 |
| SP-639 | Pirate Applique/ Magnet/ Ornament (can be applied to above football stand)                          | 2.25 Tall | 1.00 |

|          |