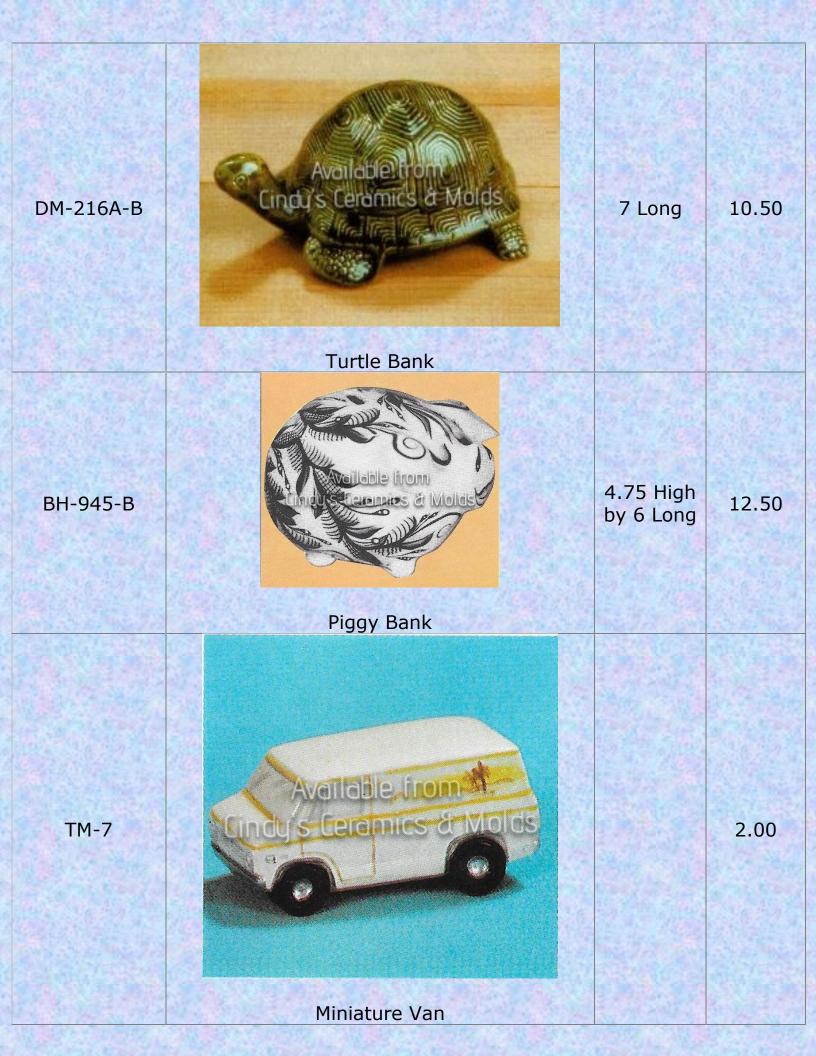

| March 19 19 19 19 19 19 19 19 19 19 19 19 19 |
|--------|---------------------------------------------------------------------------------|----------------------------------------------|
| SK-496 | Poseidon, Whale, & Mermaids Magnets/<br>Ornaments                               | 3.00 each<br>or 10.00<br>set                 |
| SK-497 | Pig, Sheep, Rooster, & Goat Ornaments/<br>Magnets                               | 3.00<br>each,<br>10.00 set                   |
| SK-498 | Native American Magnets/ Ornaments (Wolf, Campfire, Warrior, & Teepee)          | 3.00 each<br>or 10.00<br>set                 |
| SK-516 | Mice Ornament/ Magnets: In Cheese Boat,<br>Playing Guitar, Circus, and Partying | 3.00<br>each,<br>10.00 set                   |





| TM-8  | Miniature Dog                                         | 2.00 |
|-------|-------------------------------------------------------|------|
| TM-9  | Available thomat<br>Cincips Cercomics & Modids        | 2.00 |
| TM-10 | Miniature Sleeping Puppy<br>Miniature Hummel-type Boy | 2.00 |
| TM-14 | Gindy's Winiature Kitty                               | 2.00 |
| TM-15 | Miniature Owls                                        | 2.00 |
| TM-16 | Miniature Snail                                       | 2.00 |





| TT-792  | Available From         Or Enclose Cecanics & Molds             |        | 2.00      |
|---------|----------------------------------------------------------------|--------|-----------|
| TT-793  | Female Graduate (Magnet, Attachment,<br>Party Favor, Ornament) |        |