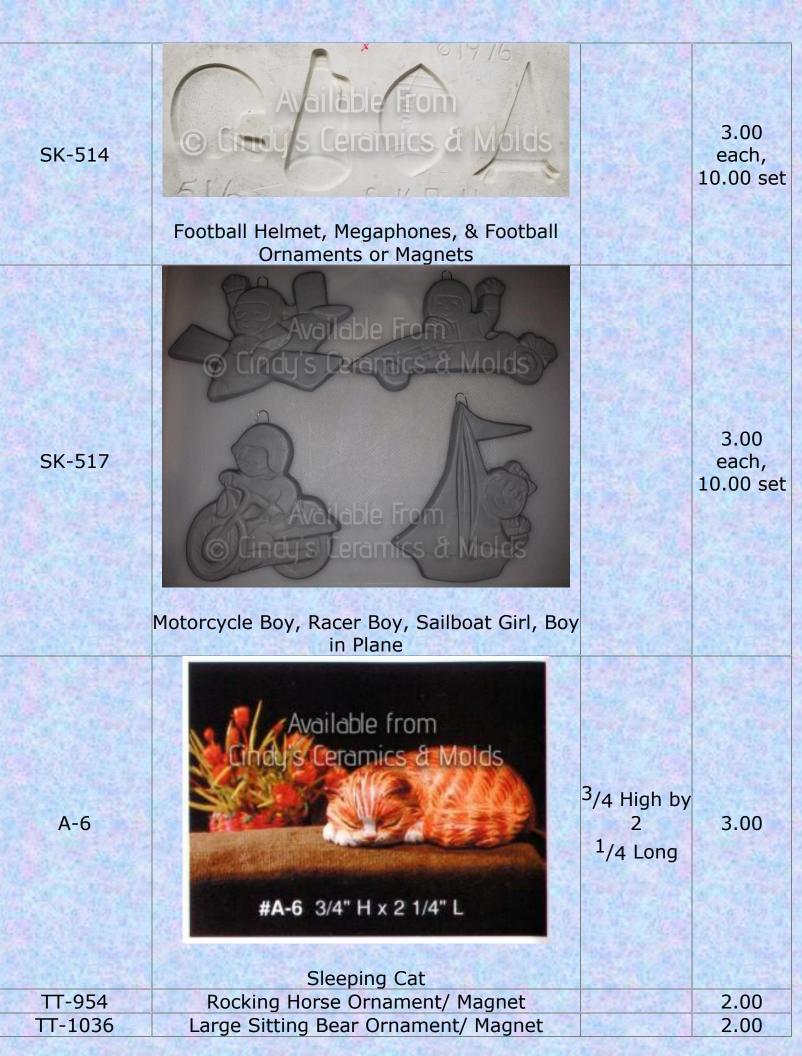

| March 19 19 19 19 19 19 19 19 19 19 19 19 19 |
|--------|---------------------------------------------------------------------------------|----------------------------------------------|
| SK-496 | Poseidon, Whale, & Mermaids Magnets/<br>Ornaments                               | 3.00 each<br>or 10.00<br>set                 |
| SK-497 | Pig, Sheep, Rooster, & Goat Ornaments/<br>Magnets                               | 3.00<br>each,<br>10.00 set                   |
| SK-498 | Native American Magnets/ Ornaments (Wolf, Campfire, Warrior, & Teepee)          | 3.00 each<br>or 10.00<br>set                 |
| SK-516 | Mice Ornament/ Magnets: In Cheese Boat,<br>Playing Guitar, Circus, and Partying | 3.00<br>each,<br>10.00 set                   |





| TM-8  | Miniature Dog                                         | 2.00 |
|-------|-------------------------------------------------------|------|
| TM-9  | Available thomat<br>Cincips Cercomics & Modids        | 2.00 |
| TM-10 | Miniature Sleeping Puppy<br>Miniature Hummel-type Boy | 2.00 |
| TM-14 | Gindy's Winiature Kitty                               | 2.00 |
| TM-15 | Miniature Owls                                        | 2.00 |
| TM-16 | Miniature Snail                                       | 2.00 |





| TT-792  | Available From         Or Enclose Cecanics & Molds             |        | 2.00      |
|---------|----------------------------------------------------------------|--------|-----------|
| TT-793  | Female Graduate (Magnet, Attachment,<br>Party Favor, Ornament) |