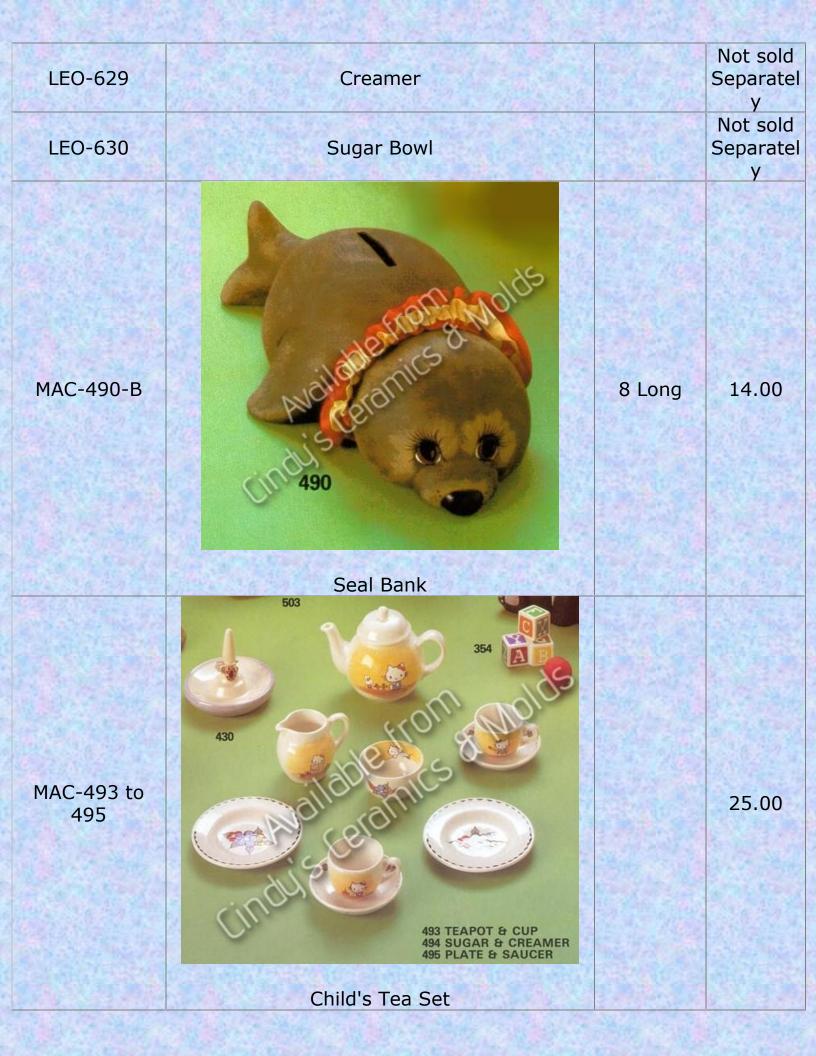

| JM-A-14        | Doll Teapot with Lid                                                                                                                        | 3 by 1 <sup>1</sup> /4 | Not sold<br>Separatel<br>y |
|----------------|---------------------------------------------------------------------------------------------------------------------------------------------|------------------------|----------------------------|
| LL-586         | <b>Cindy's Ceranics</b><br><b>Cindy's Ceranics</b><br><b>Intp://www.cindysceramicsandmolds.com</b><br>Flat Cat and Flat Dog (magnets, etc.) | 3 <sup>3</sup> /4 Long | 10.00 set                  |
| LEO-625 to 630 | 625<br>620<br>620<br>630<br>Children's Tea Set                                                                                              |                        | 30.00                      |
| LEO-625        | Small Tea Pot                                                                                                                               |                        | Not sold<br>Separatel<br>y |
| LEO-626        | Tray for Tea Set                                                                                                                            |                        | Not sold<br>Separatel<br>y |
| LEO-627        | Saucers (2)                                                                                                                                 |                        | Not sold<br>Separatel<br>y |
| LEO-628        | Cups (2)                                                                                                                                    |                        | Not sold<br>Separatel<br>y |

| MAC-493  | Child's Teapot & Cup    | 4 Tall and $1^{1}/2$ Tall                              | Not sold<br>Separatel<br>y |
|----------|-------------------------|--------------------------------------------------------|----------------------------|
| MAC-493A | Three Cups              |                                                        | Not sold<br>Separatel<br>y |
| MAC-494  | Child's Sugar & Creamer | 1 <sup>4</sup> /5 High<br>to 2 <sup>1</sup> /2<br>High | Not sold<br>Separatel<br>y |
| MAC-495  | Child's Plate & Saucer  | 4 & 3<br>Diameter                                      | Not sold<br>Separatel<br>y |
| CA-176-B | <image/>                |                                                        | 12.00                      |
| RV-529   | Small Wooden Toys       | 1 <sup>1</sup> /2 Tall<br>to 2 Tall                    | 7.00 for a set of four     |