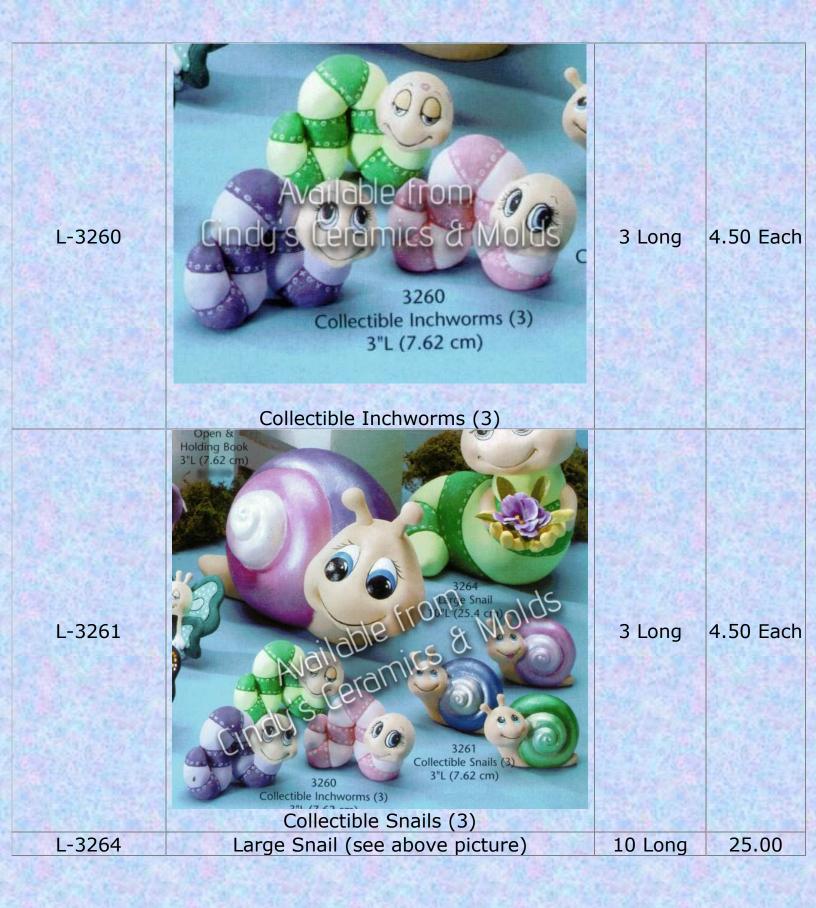

A-528

Hats for A-527, 586 (Please indicate preference if only ordering one: Straw Hat, Beret, or Riding Cap)

> 1947 Two Bumble Bears 5" W x 7" T

5 Wide by 7 Tall

15.00 set

2.50 each

J-1947

Two Bumble Bears