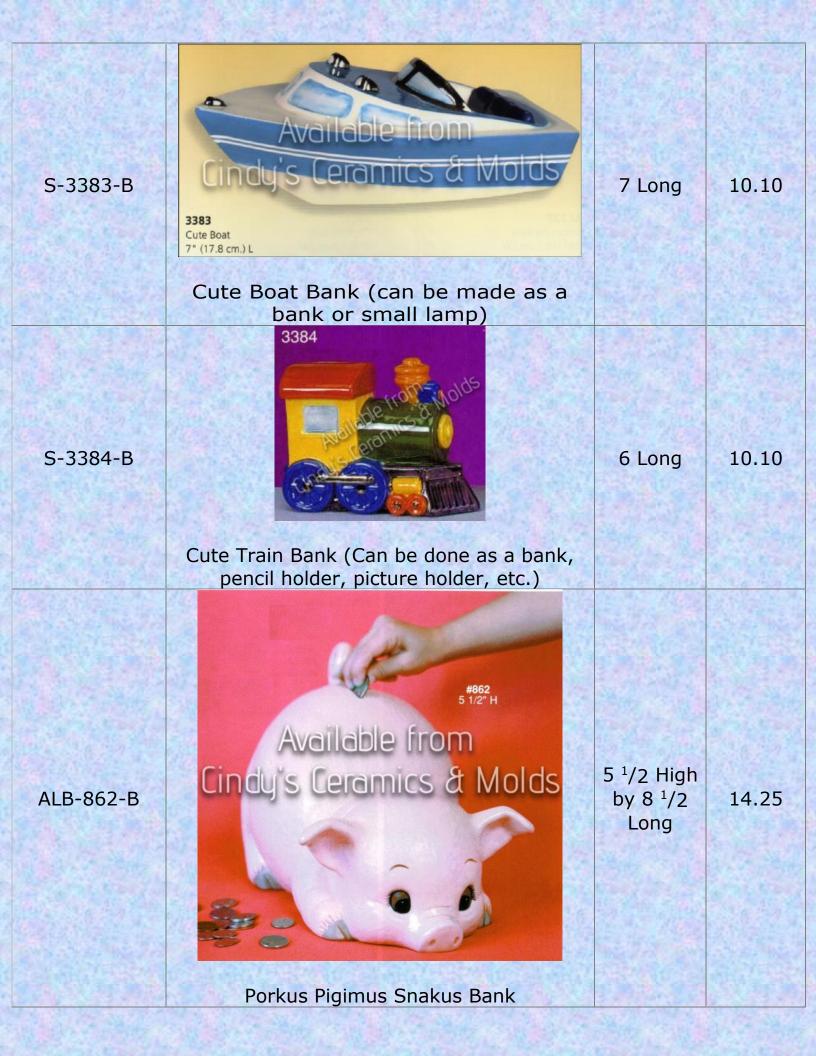

## Kid's Stuff

Please see our other Kid-friendly items under the "Sweet Tots" and "Smiley's & Happy's" tabs! Any items marked as a "bank" can be made plain (not as a bank), just please note "no bank slot" on your order! Bank plugs available upon request for a slight fee (Banks do not come with these otherwise).