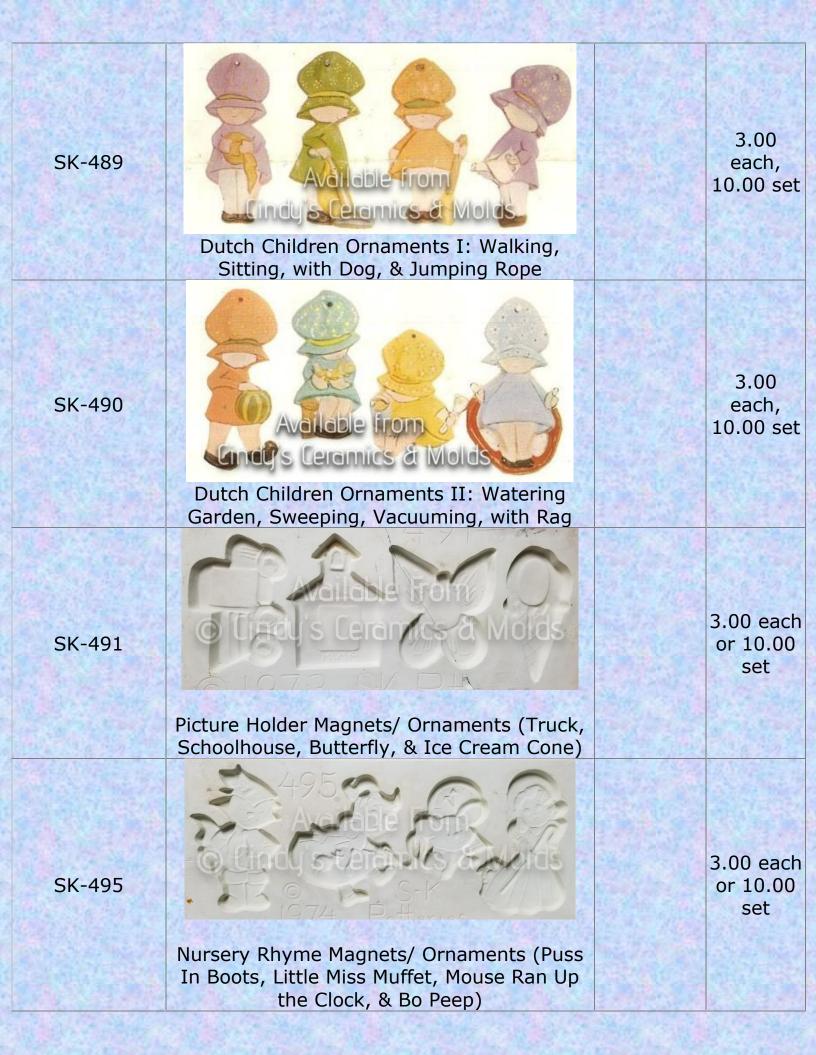

| 10.50 |
| S-3381-B | 3381         Cute School Bus         6' (15.2 cm.) L                            | 6 Long                 | 10.10 |
| S-3382-B | Cute Airplane Bank (Can be done as a bank, pencil holder, picture holder, etc.) | 7 Long                 | 10.10 |





| SK-466 | Ethnic Ornaments II: Japanese, Swede, Dutch, & Hawaiian Girls | 3.00<br>each,<br>10.00 set |
|--------|---------------------------------------------------------------|----------------------------|
| SK-468 | Goldilocks & the Three Bears                                  | 3.00<br>each,<br>10.00 set |
| SK-474 | Farmer, Fireman, Policeman, & Doctor                          | 3.00<br>each,<br>10.00 set |
| SK-478 | Football, Baseball, Soccer, & Fisherman Kids                  | 3.00<br>each,<br>10.00 set |



|        |                                                                                 | March 19 19 19 19 19 19 19 19 19 19 19 19 19 |
|--------|---------------------------------------------------------------------------------|----------------------------------------------|
| SK-496 | Poseidon, Whale, & Mermaids Magnets/<br>Ornaments                               | 3.00 each<br>or 10.00<br>set                 |
| SK-497 | Pig, Sheep, Rooster, & Goat Ornaments/<br>Magnets                               | 3.00<br>each,<br>10.00 set                   |
| SK-498 | Native American Magnets/ Ornaments (Wolf, Campfire, Warrior, & Teepee)          | 3.00 each<br>or 10.00<br>set                 |
| SK-516 | Mice Ornament/ Magnets: In Cheese Boat,<br>Playing Guitar, Circus, and Partying | 3.00<