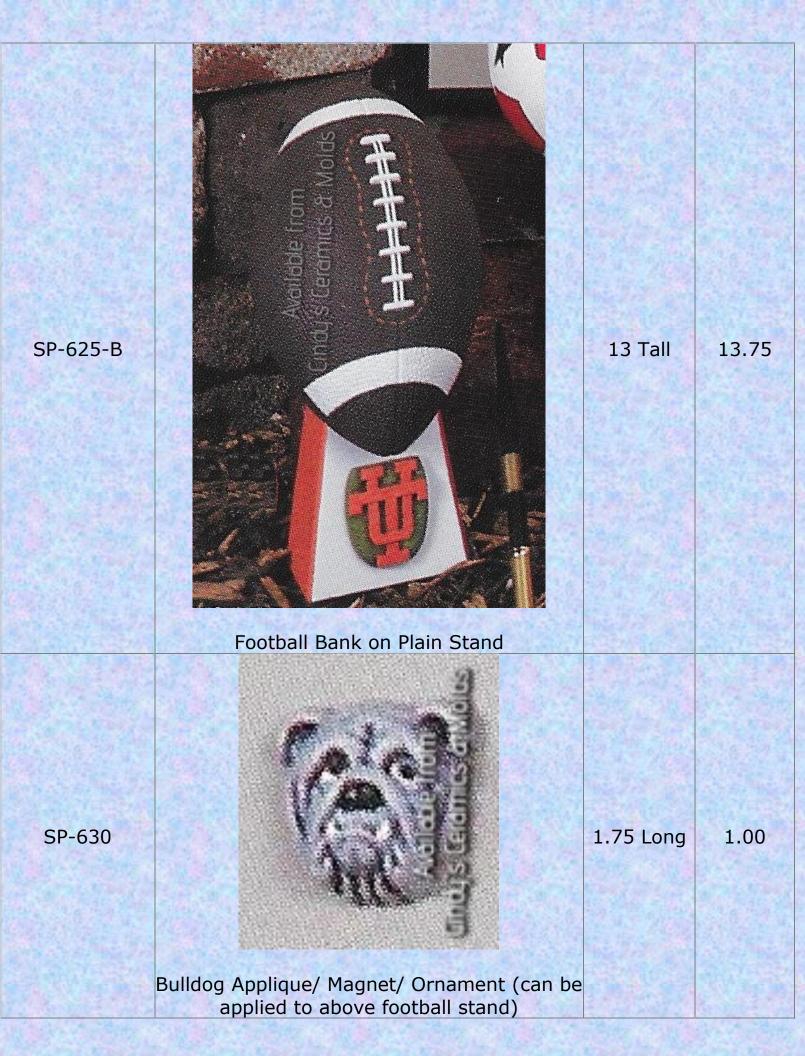

| SP-634 | Eagle/ Falcon Applique/ Magnet/ Ornament<br>(can be applied to above football stand)                | 2.75 Long | 1.00 |
|--------|-----------------------------------------------------------------------------------------------------|-----------|------|
| SP-636 | Native American Applique/ Magnet/         Ornament (can be applied to above football         stand) | 2.5 Tall  | 1.00 |
| SP-639 | Pirate Applique/ Magnet/ Ornament (can be applied to above football stand)                          | 2.25 Tall | 1.00 |

|          |                                                                                                                                                                                                                                                                                                                                                                                                                                                                                                                                                                                                                                                                                                                                                                                                                                                                                                                                                                                                                                                                                                                                                                                                                                                                                                                                                                                                                                                                                                                                                                                                                                                                                                                                                                                                                                                                                                                                                                                                                                                                                                                                                                | State Line in                                     | A CL MARK |
|----------|----------------------------------------------------------------------------------------------------------------------------------------------------------------------------------------------------------------------------------------------------------------------------------------------------------------------------------------------------------------------------------------------------------------------------------------------------------------------------------------------------------------------------------------------------------------------------------------------------------------------------------------------------------------------------------------------------------------------------------------------------------------------------------------------------------------------------------------------------------------------------------------------------------------------------------------------------------------------------------------------------------------------------------------------------------------------------------------------------------------------------------------------------------------------------------------------------------------------------------------------------------------------------------------------------------------------------------------------------------------------------------------------------------------------------------------------------------------------------------------------------------------------------------------------------------------------------------------------------------------------------------------------------------------------------------------------------------------------------------------------------------------------------------------------------------------------------------------------------------------------------------------------------------------------------------------------------------------------------------------------------------------------------------------------------------------------------------------------------------------------------------------------------------------|---------------------------------------------------|-----------|
| SP-644   | Football Helmet Applique/ Magnet/<br>Ornament (can be applied to above football<br>stand)                                                                                                                                                                                                                                                                                                                                                                                                                                                                                                                                                                                                                                                                                                                                                                                                                                                                                                                                                                                                                                                                                                                                                                                                                                                                                                                                                                                                                                                                                                                                                                                                                                                                                                                                                                                                                                                                                                                                                                                                                                                                      | 1.75 Tall                                         | 1.00      |
| BH-1289  | BH-1289 Engine & Coal Tender®<br>3 <sup>1</sup> / <sub>2</sub> " high × 8" long                                                                                                                                                                                                                                                                                                                                                                                                                                                                                                                                                                                                                                                                                                                                                                                                                                                                                                                                                                                                                                                                                                                                                                                                                                                                                                                                                                                                                                                                                                                                                                                                                                                                                                                                                                                                                                                                                                                                                                                                                                                                                | 8 Long                                            | 7.50      |
| BH-1290  | BH-1290 Passenger Car <sup>a</sup><br>3" high x 5" long<br>BH-1291 Caboose <sup>c</sup><br>2%" high x 5" long<br>Descent of the second seco | 5 Long                                            | 5.00      |
| BH-1291  | Freight Car (brown car shown in previous picture)                                                                                                                                                                                                                                                                                                                                                                                                                                                                                                                                                                                                                                                                                                                                                                                                                                                                                                                                                                                                                                                                                                                                                                                                                                                                                                                                                                                                                                                                                                                                                                                                                                                                                                                                                                                                                                                                                                                                                                                                                                                                                                              | 5 Long                                            | 5.00      |
| BH-1418  | Village Train: Caboose                                                                                                                                                                                                                                                                                                                                                                                                                                                                                                                                                                                                                                                                                                                                                                                                                                                                                                                                                                                                                                                                                                                                                                                                                                                                                                                                                                                                                                                                                                                                                                                                                                                                                                                                                                                                                                                                                                                                                                                                                                                                                                                                         | 4.75 Long                                         | 6.50      |
| VIP-1509 | Cincuse teranceseties.<br>Train Engine & Coal Car                                                                                                                                                                                                                                                                                                                                                                                                                                                                                                                                                                                                                                                                                                                                                                                                                                                                                                                                                                                                                                                                                                                                                                                                                                                                                                                                                                                                                                                                                                                                                                                                                                                                                                                                                                                                                                                                                                                                                                                                                                                                                                              | 6 Long by<br>2.75 High<br>& 3.5 Long<br>by 2 High | 7.50      |