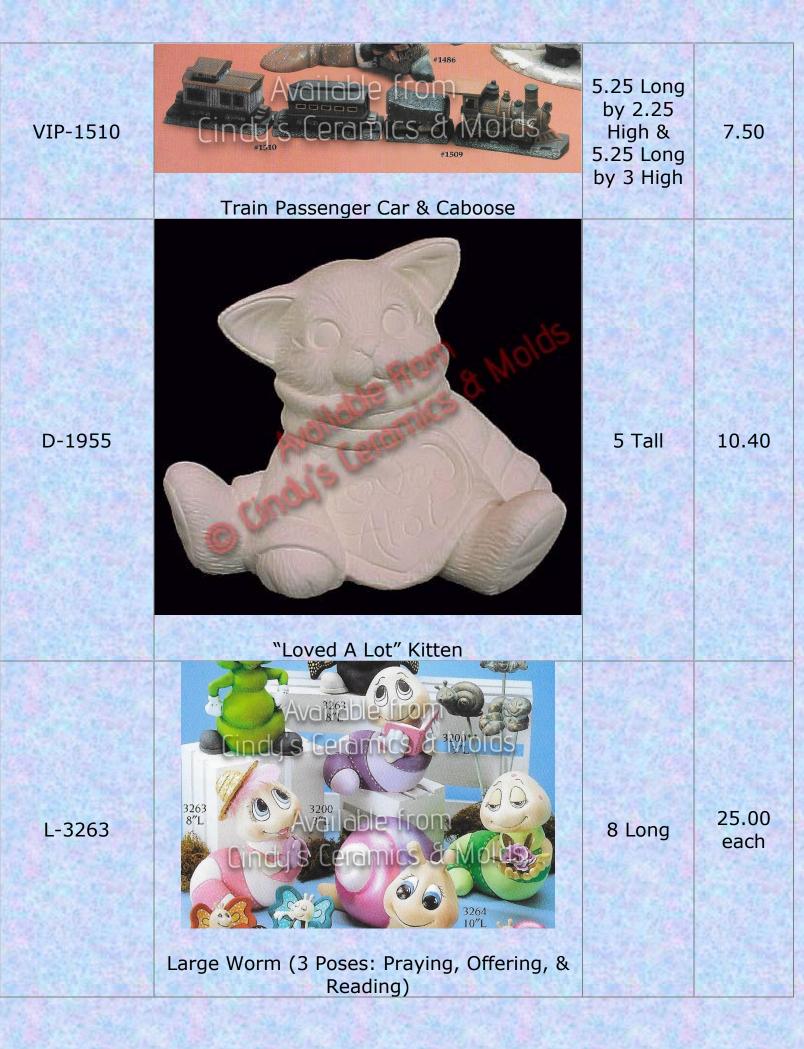

|          |                                                                                                                                                                                                                                                                                                                                                                                                                                                                                                                                                                                                                                                                                                                                                                                                                                                                                                                                                                                                                                                                                                                                                                                                                                                                                                                                                                                                                                                                                                                                                                                                                                                                                                                                                                                                                                                                                                                                                                                                                                                                                                                                                                | State Line in                                     | A CL MARK |
|----------|----------------------------------------------------------------------------------------------------------------------------------------------------------------------------------------------------------------------------------------------------------------------------------------------------------------------------------------------------------------------------------------------------------------------------------------------------------------------------------------------------------------------------------------------------------------------------------------------------------------------------------------------------------------------------------------------------------------------------------------------------------------------------------------------------------------------------------------------------------------------------------------------------------------------------------------------------------------------------------------------------------------------------------------------------------------------------------------------------------------------------------------------------------------------------------------------------------------------------------------------------------------------------------------------------------------------------------------------------------------------------------------------------------------------------------------------------------------------------------------------------------------------------------------------------------------------------------------------------------------------------------------------------------------------------------------------------------------------------------------------------------------------------------------------------------------------------------------------------------------------------------------------------------------------------------------------------------------------------------------------------------------------------------------------------------------------------------------------------------------------------------------------------------------|---------------------------------------------------|-----------|
| SP-644   | Football Helmet Applique/ Magnet/<br>Ornament (can be applied to above football<br>stand)                                                                                                                                                                                                                                                                                                                                                                                                                                                                                                                                                                                                                                                                                                                                                                                                                                                                                                                                                                                                                                                                                                                                                                                                                                                                                                                                                                                                                                                                                                                                                                                                                                                                                                                                                                                                                                                                                                                                                                                                                                                                      | 1.75 Tall                                         | 1.00      |
| BH-1289  | BH-1289 Engine & Coal Tender®<br>3 <sup>1</sup> / <sub>2</sub> " high × 8" long                                                                                                                                                                                                                                                                                                                                                                                                                                                                                                                                                                                                                                                                                                                                                                                                                                                                                                                                                                                                                                                                                                                                                                                                                                                                                                                                                                                                                                                                                                                                                                                                                                                                                                                                                                                                                                                                                                                                                                                                                                                                                | 8 Long                                            | 7.50      |
| BH-1290  | BH-1290 Passenger Car <sup>a</sup><br>3" high x 5" long<br>BH-1291 Caboose <sup>c</sup><br>2%" high x 5" long<br>Descent of the second seco | 5 Long                                            | 5.00      |
| BH-1291  | Freight Car (brown car shown in previous picture)                                                                                                                                                                                                                                                                                                                                                                                                                                                                                                                                                                                                                                                                                                                                                                                                                                                                                                                                                                                                                                                                                                                                                                                                                                                                                                                                                                                                                                                                                                                                                                                                                                                                                                                                                                                                                                                                                                                                                                                                                                                                                                              | 5 Long                                            | 5.00      |
| BH-1418  | Village Train: Caboose                                                                                                                                                                                                                                                                                                                                                                                                                                                                                                                                                                                                                                                                                                                                                                                                                                                                                                                                                                                                                                                                                                                                                                                                                                                                                                                                                                                                                                                                                                                                                                                                                                                                                                                                                                                                                                                                                                                                                                                                                                                                                                                                         | 4.75 Long                                         | 6.50      |
| VIP-1509 | Cincuse teranceseties.<br>Train Engine & Coal Car                                                                                                                                                                                                                                                                                                                                                                                                                                                                                                                                                                                                                                                                                                                                                                                                                                                                                                                                                                                                                                                                                                                                                                                                                                                                                                                                                                                                                                                                                                                                                                                                                                                                                                                                                                                                                                                                                                                                                                                                                                                                                                              | 6 Long by<br>2.75 High<br>& 3.5 Long<br>by 2 High | 7.50      |