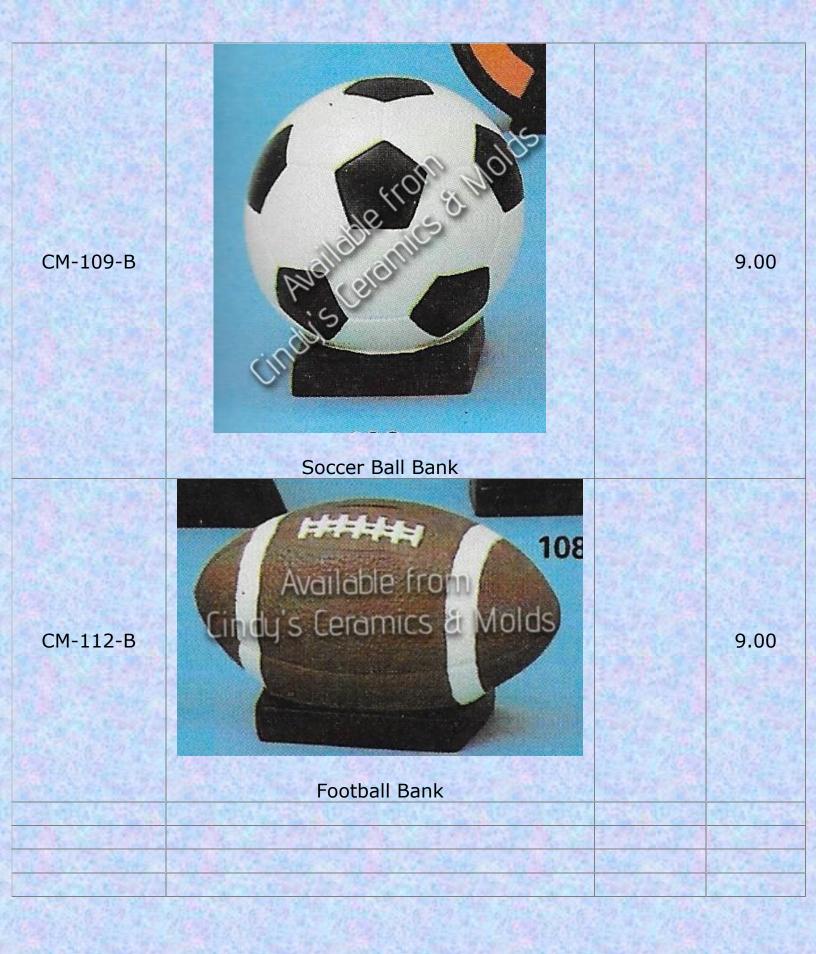

RIV-647-B

S-3206-B

| S-3274-B | Extra Large Piggy Bank (see above picture)                                      | 9 <sup>1</sup> /2 Tall | 28.50 |
|----------|---------------------------------------------------------------------------------|------------------------|-------|
| S-3275-B | Small Piggy Bank (see above picture)                                            | 5 Tall                 | 10.50 |
| S-3381-B | 3381         Cute School Bus         6' (15.2 cm.) L                            | 6 Long                 | 10.10 |
| S-3382-B | Cute Airplane Bank (Can be done as a bank, pencil holder, picture holder, etc.) | 7 Long                 | 10.10 |