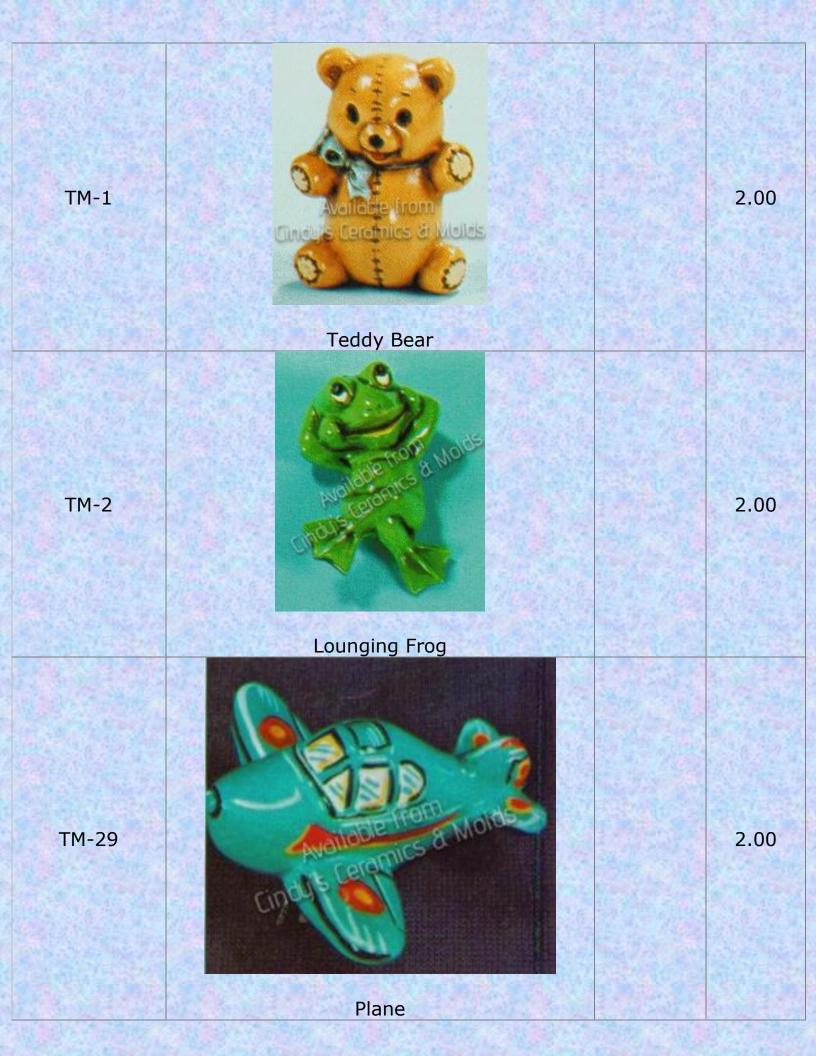

| TM-8  | Miniature Dog                                         | 2.00 |
|-------|-------------------------------------------------------|------|
| TM-9  | Available thomat<br>Cincips Cercomics & Modids        | 2.00 |
| TM-10 | Miniature Sleeping Puppy<br>Miniature Hummel-type Boy | 2.00 |
| TM-14 | Gindy's Winiature Kitty                               | 2.00 |
| TM-15 | Miniature Owls                                        | 2.00 |
| TM-16 | Miniature Snail                                       | 2.00 |