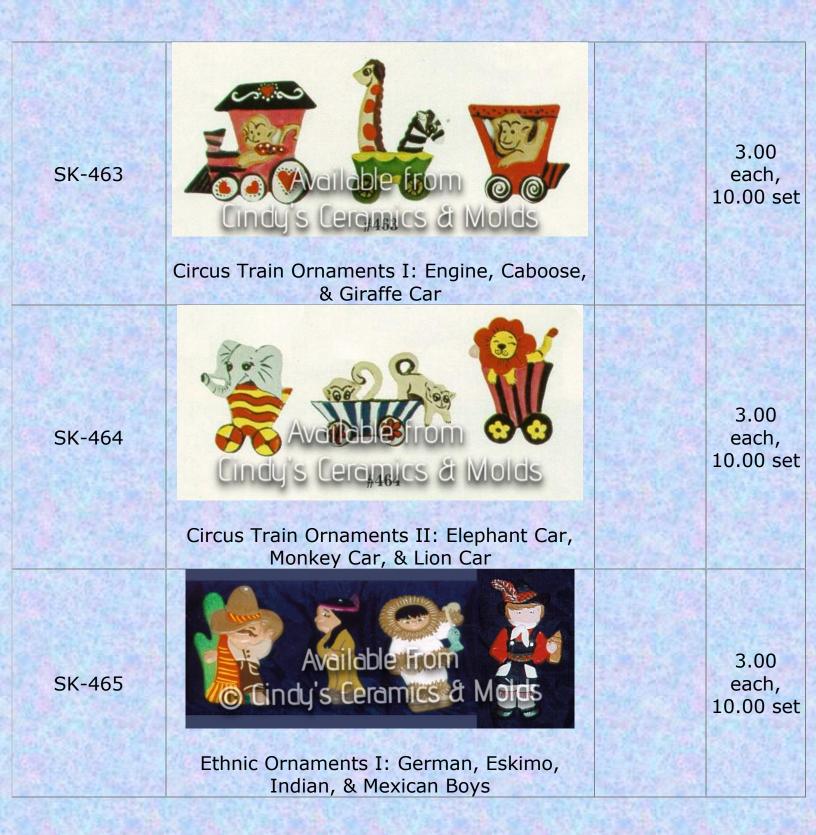

|
| RV-529   | Small Wooden Toys       | 1 <sup>1</sup> /2 Tall<br>to 2 Tall                    | 7.00 for a set of four     |

RIV-647-B



S-3206-B

| S-3274-B | Extra Large Piggy Bank (see above picture)                                      | 9 <sup>1</sup> /2 Tall | 28.50 |
|----------|---------------------------------------------------------------------------------|------------------------|-------|
| S-3275-B | Small Piggy Bank (see above picture)                                            | 5 Tall                 | 10.50 |
| S-3381-B | 3381         Cute School Bus         6' (15.2 cm.) L                            | 6 Long                 | 10.10 |
| S-3382-B | Cute Airplane Bank (Can be done as a bank, pencil holder, picture holder, etc.) | 7 Long                 | 10.10 |





| SK-466 | Ethnic Ornaments II: Japanese, Swede, Dutch, & Hawaiian Girls | 3.00<br>each,<br>10.00 set |
|--------|---------------------------------------------------------------|----------------------------|
| SK-468 | Goldilocks & the Three Bears                                  | 3.00<br>each,<br>10.00 set |
| SK-474 | Farmer, Fireman, Policeman, & Doctor                          | 3.00<br>each,<br>10.00 set |
| SK-478 | Football, Baseball, Soccer, & Fisherman Kids                  | 3.00<br>each,<br>10.00 set |



|        |                                                                                 | March 19 19 19 19 19 19 19 19 19 19 19 19 19 |
|--------|---------------------------------------------------------------------------------|-------------------------------------------