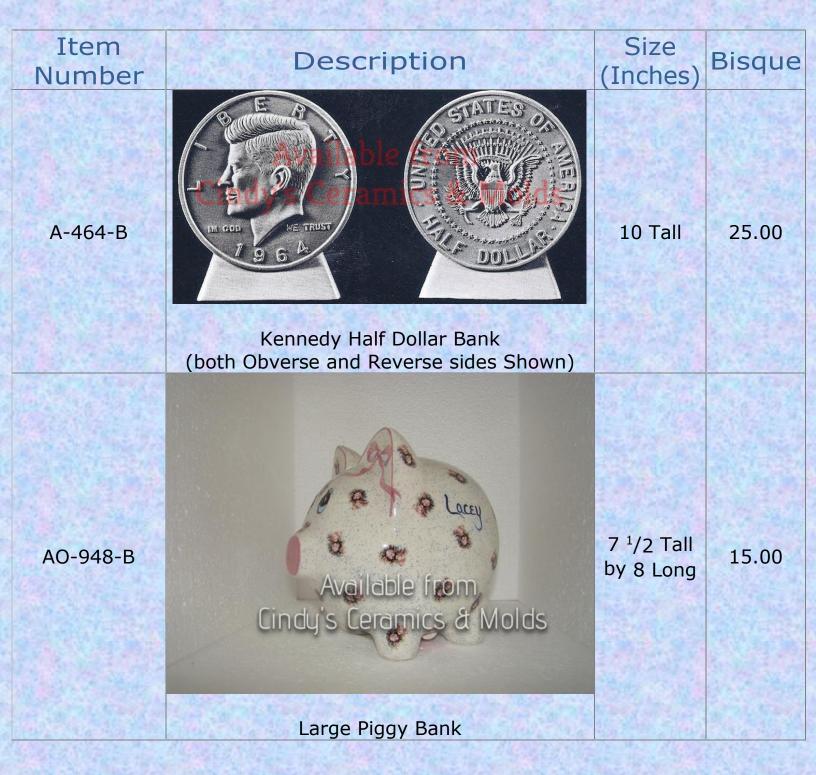

## Kid's Stuff

Please see our other Kid-friendly items under the "Sweet Tots" and "Smiley's & Happy's" tabs! Any items marked as a "bank" can be made plain (not as a bank), just please note "no bank slot" on your order! Bank plugs available upon request for a slight fee (Banks do not come with these otherwise).