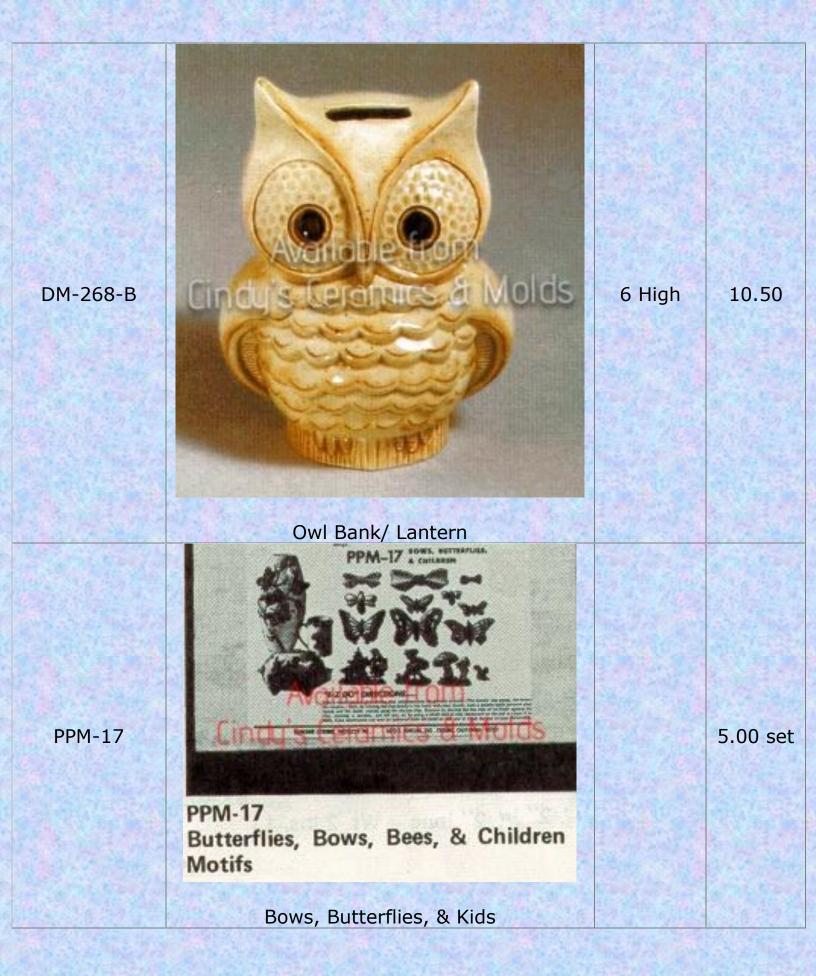

## Kid's Stuff

Please see our other Kid-friendly items under the "Sweet Tots" and "Smiley's & Happy's" tabs! Any items marked as a "bank" can be made plain (not as a bank), just please note "no bank slot" on your order! Bank plugs available upon request for a slight fee (Banks do not come with these otherwise).