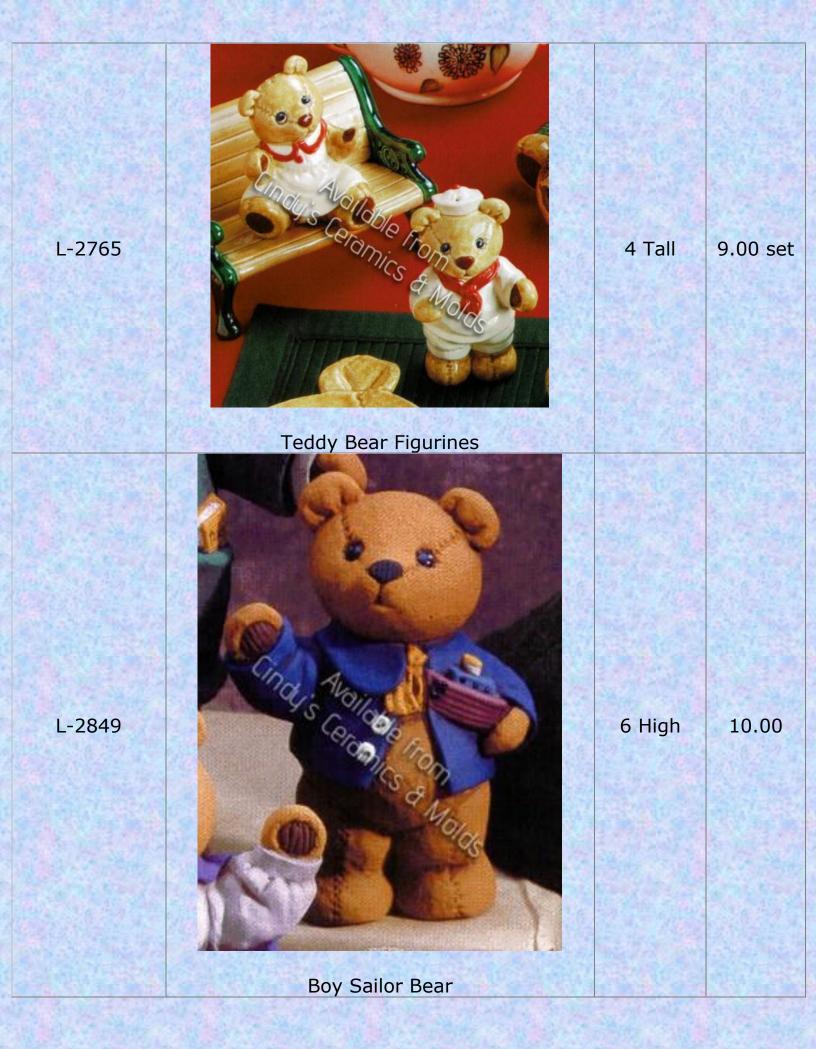

A-528

Hats for A-527, 586 (Please indicate preference if only ordering one: Straw Hat, Beret, or Riding Cap)

> 1947 Two Bumble Bears 5" W x 7" T

5 Wide by 7 Tall

15.00 set

2.50 each

J-1947

Two Bumble Bears