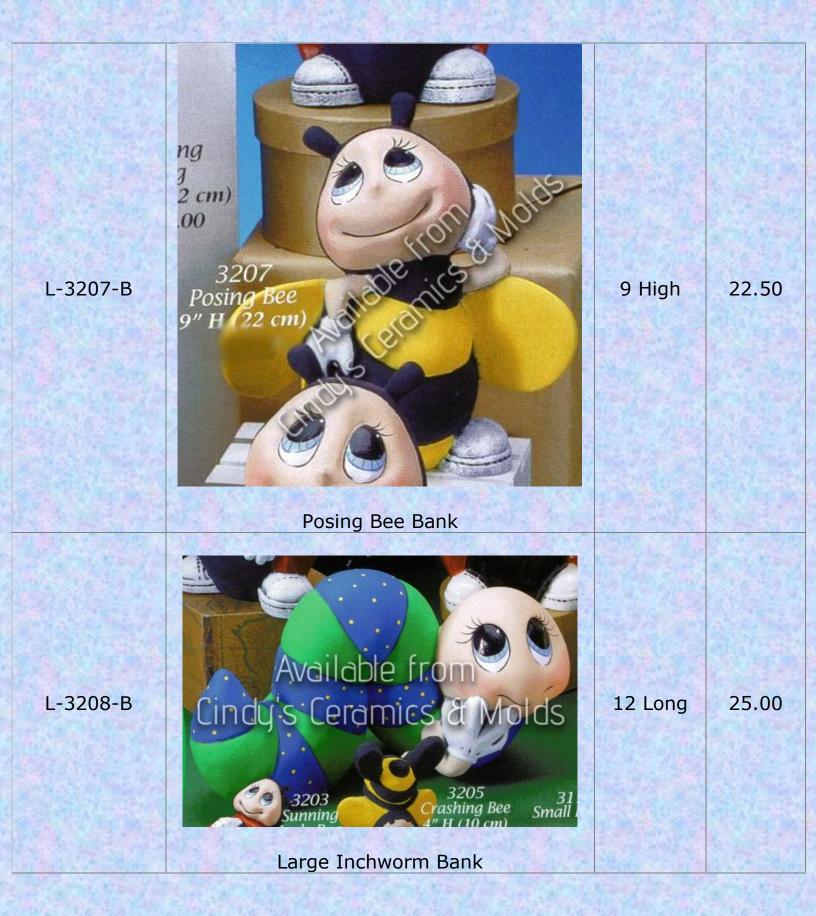

A-528

Hats for A-527, 586 (Please indicate preference if only ordering one: Straw Hat, Beret, or Riding Cap)

> 1947 Two Bumble Bears 5" W x 7" T

5 Wide by 7 Tall

15.00 set

2.50 each

J-1947

Two Bumble Bears