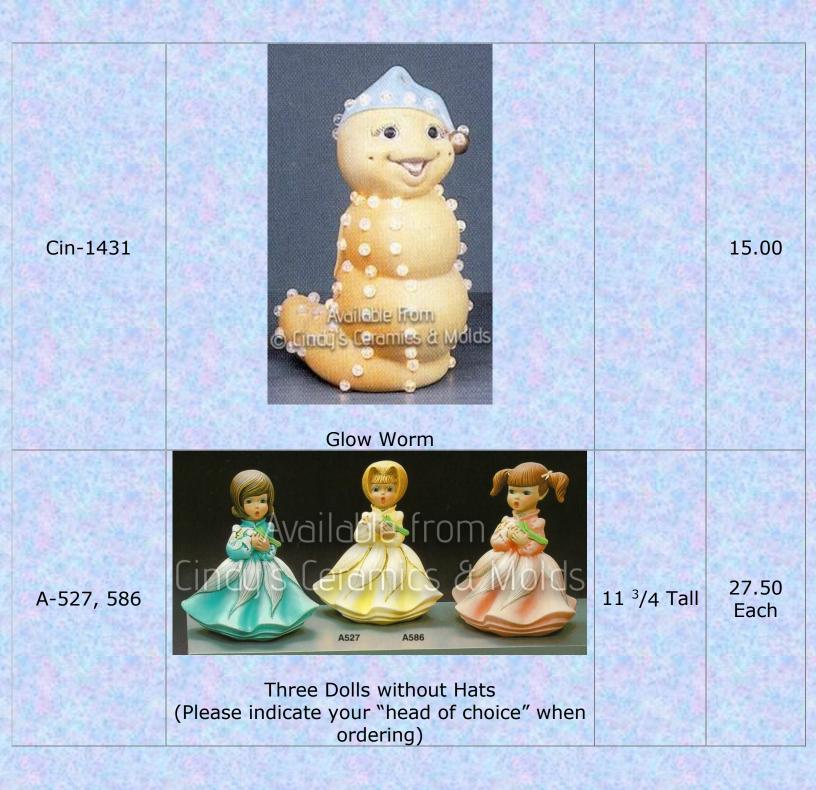

## Kid's Stuff

Please see our other Kid-friendly items under the "Sweet Tots" and "Smiley's & Happy's" tabs! Any items marked as a "bank" can be made plain (not as a bank), just please note "no bank slot" on your order! Bank plugs available upon request for a slight fee (Banks do not come with these otherwise).