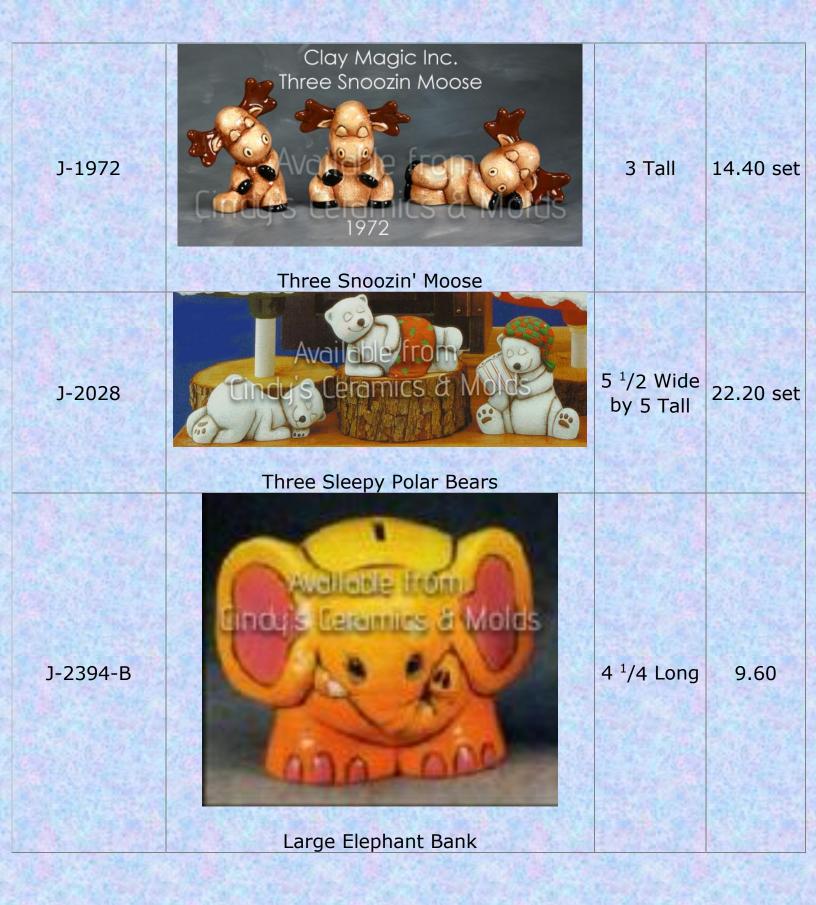

| К-297    | "Kilroy was Here"                    | 5.5 Long   | 6.00  |
|----------|--------------------------------------|------------|-------|
| BB-621/5 | Full Kitten Tea Set (pictures below) | and street | 37.10 |
| BB-621   | Kitten Mug                           | 3.5 High   | 8.00  |
| BB-622   | Kitten Creamer                       | 4 High     | 8.00  |
| BB-623   | Kitten Sugar Box                     | 4 High     | 8.00  |