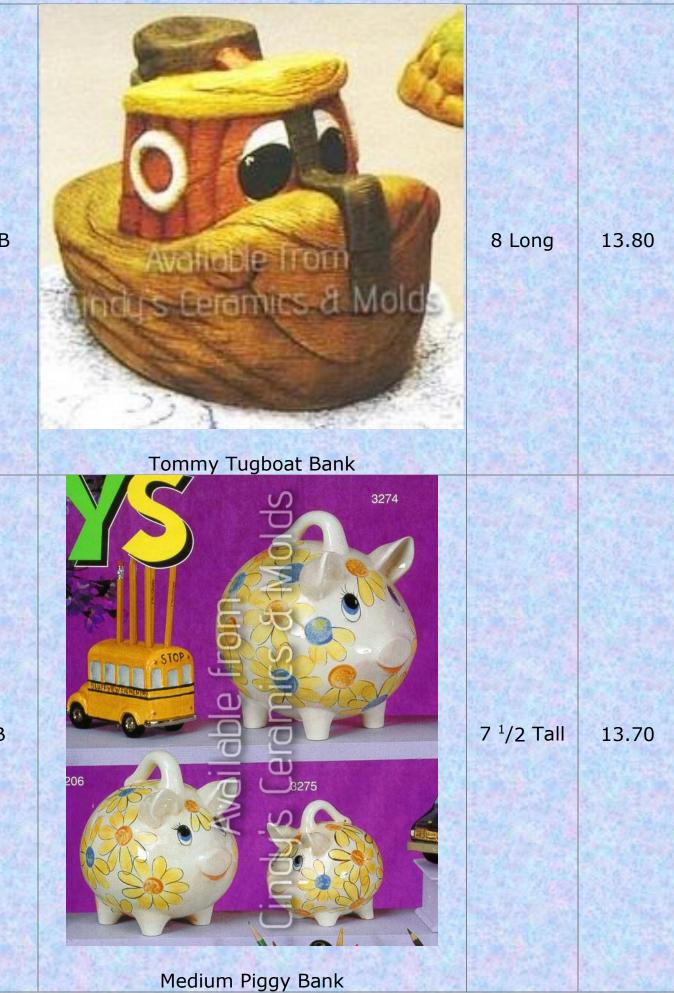

RIV-647-B

S-3206-B

| S-3274-B | Extra Large Piggy Bank (see above picture)                                      | 9 <sup>1</sup> /2 Tall | 28.50 |
|----------|---------------------------------------------------------------------------------|------------------------|-------|
| S-3275-B | Small Piggy Bank (see above picture)                                            | 5 Tall                 | 10.50 |
| S-3381-B | 3381         Cute School Bus         6' (15.2 cm.) L                            | 6 Long                 | 10.10 |
| S-3382-B | Cute Airplane Bank (Can be done as a bank, pencil holder, picture holder, etc.) | 7 Long                 | 10.10 |