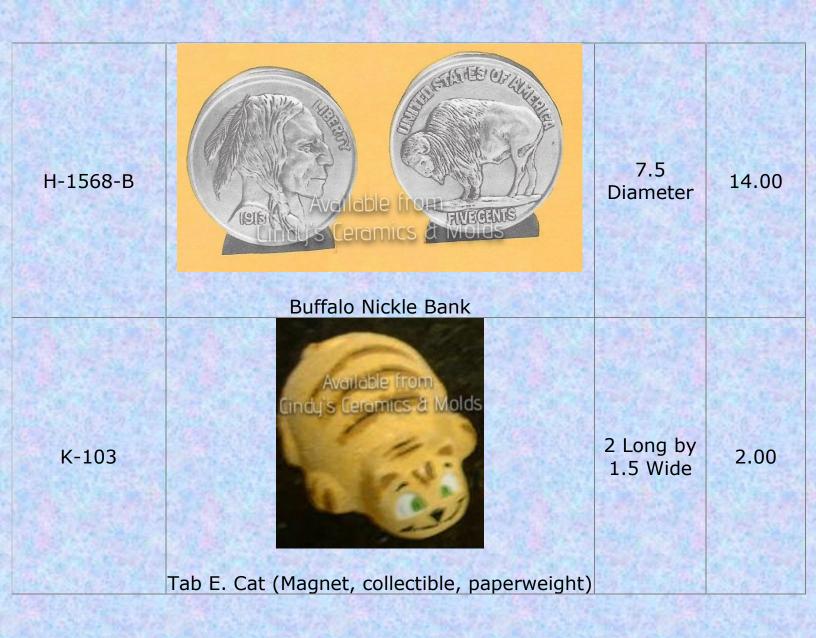

| J-3007       | 4" x4" Personalize!<br>Avaluation from State<br>Avaluation from State<br>3007 \$40 (3) Gang-Buster Beribboned Kitten   | 4 Tall by 4<br>Wide | 5.30 each     |









| SP-634 | Eagle/ Falcon Applique/ Magnet/ Ornament<br>(can be applied to above football stand)                | 2.75 Long | 1.00 |
|--------|-----------------------------------------------------------------------------------------------------|-----------|------|
| SP-636 | Native American Applique/ Magnet/         Ornament (can be applied to above football         stand) | 2.5 Tall  | 1.00 |
| SP-639 | Pirate Applique/ Magnet/ Ornament (can be applied to above football stand)                          | 2.25 Tall | 1.00 |

|          |