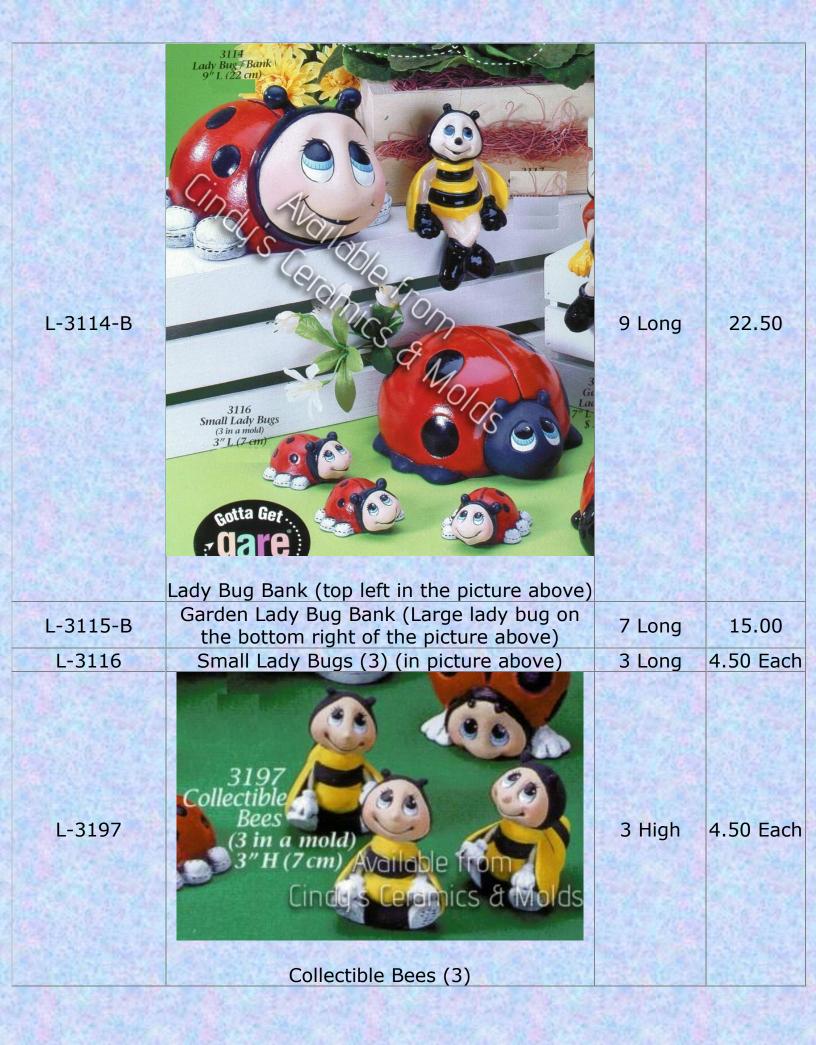

A-528

Hats for A-527, 586 (Please indicate preference if only ordering one: Straw Hat, Beret, or Riding Cap)

> 1947 Two Bumble Bears 5" W x 7" T

5 Wide by 7 Tall

15.00 set

2.50 each

J-1947

Two Bumble Bears