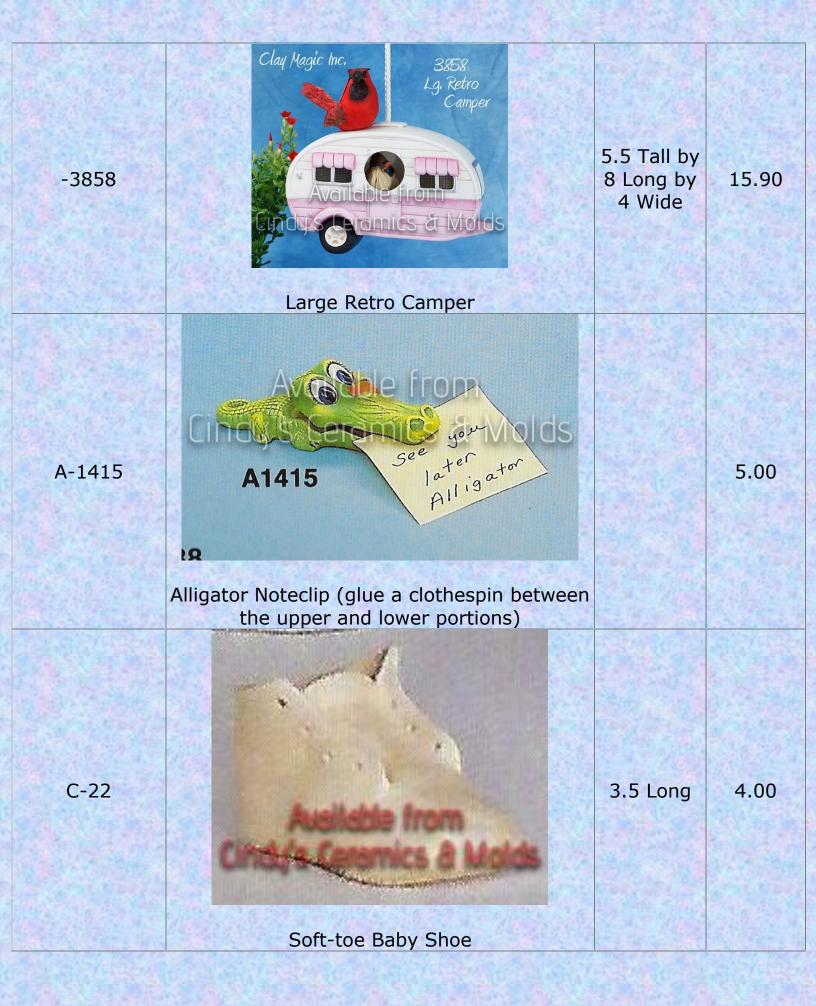

| J-3007       | 4" x4" Personalize!<br>Avaluation from State<br>Avaluation from State<br>3007 \$40 (3) Gang-Buster Beribboned Kitten   | 4 Tall by 4<br>Wide | 5.30 each     |









| SP-634 | Eagle/ Falcon Applique/ Magnet/ Ornament<br>(can be applied to above football stand)                | 2.75 Long | 1.00 |
|--------|-----------------------------------------------------------------------------------------------------|-----------|------|
| SP-636 | Native American Applique/ Magnet/         Ornament (can be applied to above football         stand) | 2.5 Tall  | 1.00 |
| SP-639 | Pirate Applique/ Magnet/ Ornament (can be applied to above football stand)                          | 2.25 Tall | 1.00 |

|          |