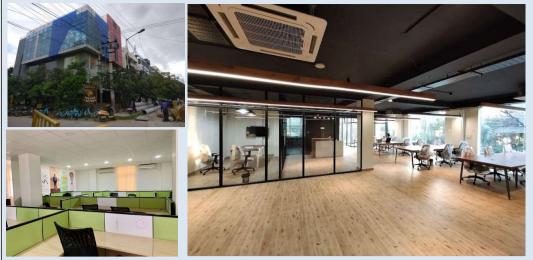

| Street Name & Area              | 447,17th Cross, Sector 4. HSR Layout, Bangalore 560102                            |
|---------------------------------|-----------------------------------------------------------------------------------|
| Bangalore HSR Layout IT         | New Independent Building. Independent Corner site. Facing Park. Hub of commercial |
| <b>BT Office Space For Rent</b> | activity. Walkable to BDA complex and transport facilities.                       |
| Corner Plot, Wide               |                                                                                   |
| frontage, On Main Road          |                                                                                   |
| Commercial Hub                  |                                                                                   |
| Bangalore, Karnataka            |                                                                                   |
| Area                            | Commercial Use. Main Road                                                         |
| Available from (Date /          | Fully furnished. Plug and Play facility. Currently in use.                        |
| Month)                          |                                                                                   |
| Occupation to Lease             | Immediate. 30 Days time from signing lease deed.                                  |
| <b>Number of Floors</b>         | Ground, First, Second, Third Floors                                               |
| Office Space Available          | Ground and First Floors                                                           |
| Built Area (in square           | Each floor 2480 Square Feet                                                       |
| feet)                           |                                                                                   |
| Site Area                       | Total Approximately 4000 sft +( Corner site)                                      |
| Ceiling height                  | Slab Level 10 Feet.                                                               |
| Office Area                     | All floors.                                                                       |
| Pantry space                    | Available in respective floors                                                    |
| Toilets                         | yes, 2 numbers for each floor                                                     |
| Number of parking's             | One Car + Open area parking. Included in rent                                     |
| 2 Wheeler parking's             | Available                                                                         |
| Power                           | 125 Kva Total Building. Included in rent                                          |
| Power back-up                   | 100 % Provision included in rent                                                  |
| A/C Capacity (in Tons)          | Fully furnished. Plug and Play facility. Currently in use.                        |
| No of Lifts -                   | 1. Can be for material use                                                        |
| Building security               | Yes                                                                               |
| Rent total /Rate Per sft        | Rs.65/- Fully Furnished. Rs.85/- Plug and Play. As is basis.                      |
| on total built area             |                                                                                   |
| (+GST)                          |                                                                                   |
| Maintenance per Sq Feet         | Rs.20000 Deisel generator fuel cost included Monthly consumption billed payable   |
| (if any, Generator etc. )       | by Lessee                                                                         |
| Defendable Consider             | · ·                                                                               |
| Refundable Security             | 10 months interest free                                                           |
| Deposit (as equivalent          |                                                                                   |
| rent)                           | F0/ 0/0m/ //0pr                                                                   |
| Escalation in rent              | 5% every year                                                                     |
| Term of lease                   | 5 years                                                                           |
| Locking Period Structure        | 3 years Commercial and office Compley                                             |
|                                 | RCC structure for IT, BT, Office, Electronics & Hardware Engineering, Assembly    |
| Type of Building                | Activities                                                                        |
| Signage                         |                                                                                   |
| Signage<br>Clientele            | Main Road facing Regional Offices and IT, BT, E-commerce                          |
| Type Of Agreement               | Lease Agreement                                                                   |
| Type Of Agreement               | Lease Agreement                                                                   |
|                                 |                                                                                   |