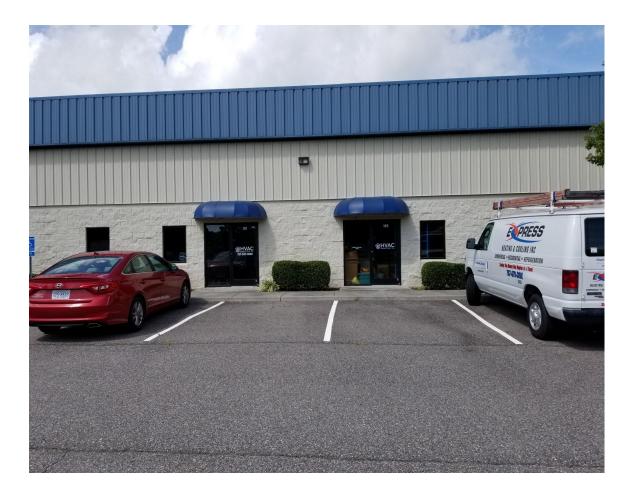

## 2513 Squadron Ct #107 & 109 Virginia Beach, VA 23453 For sale at \$365,000 for both

## **Property Highlights**

Open warehouse space, 2 units combined.

About 3,500 square feet of total combined space.

One restroom, remained open area.

Two grade level roll up rear doors that are 14' high and 12' wide.

Parking is unassigned but more spaces than typical.

Plenty of room in the rear parking lot for loading/ unloading of trucks.

Can be available in 30 days or less.

Located in the Oceana section of Virginia Beach just off of Holland Road near Dam Neck road.