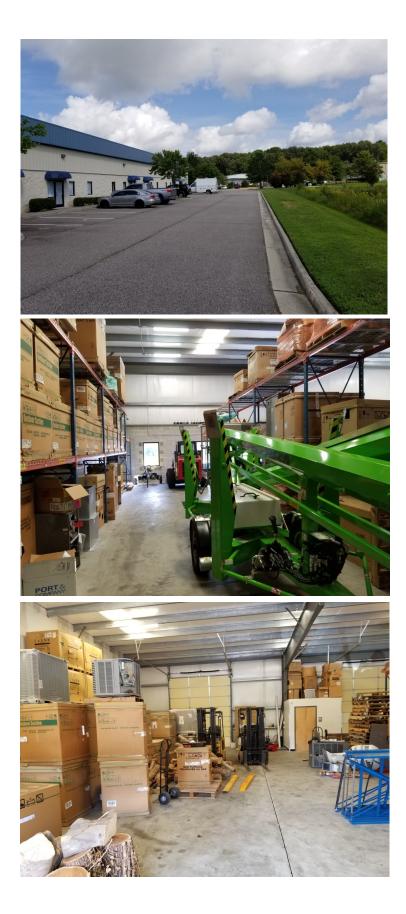

## **Property Highlights**

Open warehouse space, 2 units combined.

About 3,500 square feet of total combined space.

One restroom, remained open area.

Two grade level roll up rear doors that are 14' high and 12' wide.

Parking is unassigned but more spaces than typical.

Plenty of room in the rear parking lot for loading/ unloading of trucks.

Can be available in 30 days or less.

Located in the Oceana section of Virginia Beach just off of Holland Road near Dam Neck road.