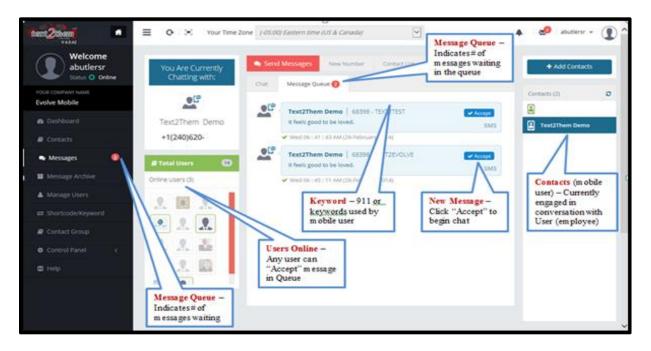

# Text2Them Incoming Message Queue

### **Menu Definitions/Features**

Messages – Receive and send text messages to individuals or groups.

**Contacts** – Adding, deleting and editing your contacts (clients, employees, etc.)

**Import Contacts** – Upload contacts from Excel