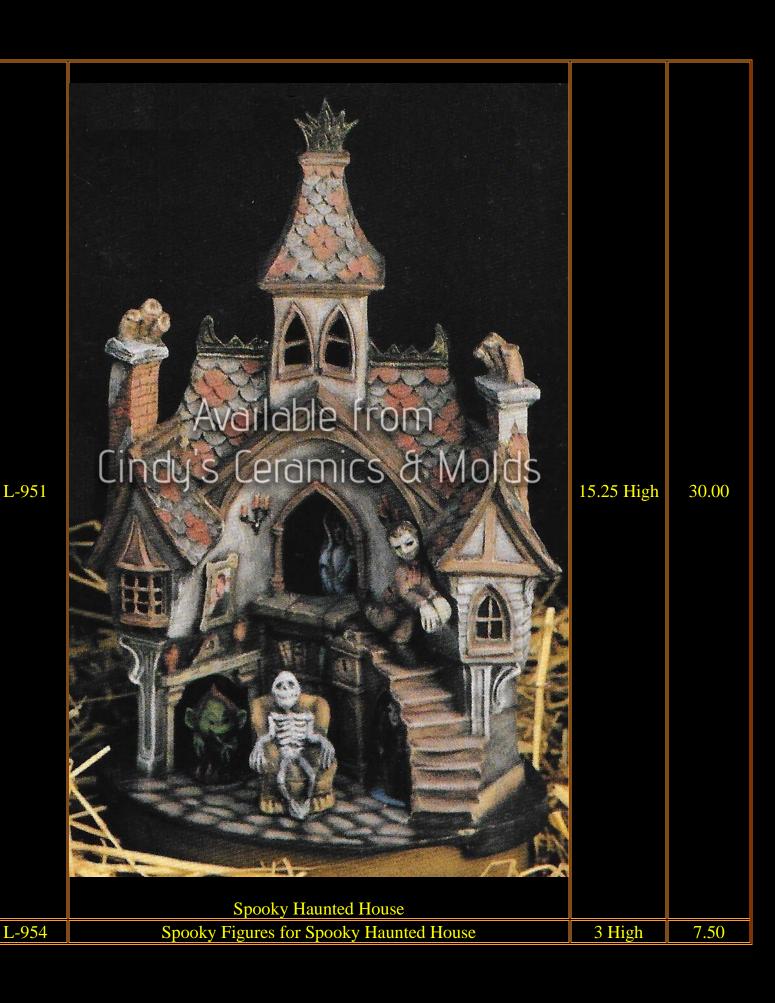

| G-11099 | Large Haunted House & Accessories (includes all figures shown in addition to the house) |                         | 50.00 set |
|---------|-----------------------------------------------------------------------------------------|-------------------------|-----------|
| H-2153  | Haunted House Set (includes all figures shown in addition to the house)                 | 13 <sup>1</sup> /4 Tall | 50.00 set |