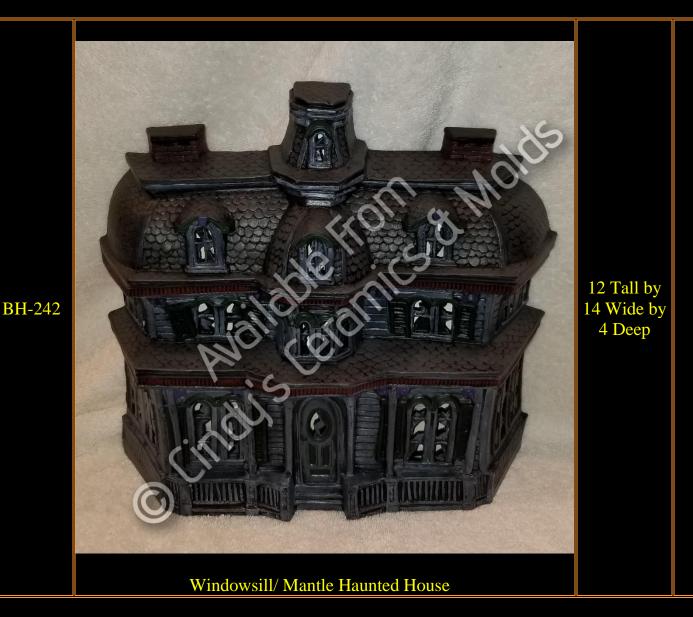

## Haunted Houses & Scenes

Please also see our extensive collection of buildings and houses in our Christmas Villages catalog that can easily be converted to Haunted Houses or an entire Haunted Town!

| Item<br>Number | Description              | Size (Inches) | Bisque |
|----------------|--------------------------|---------------|--------|
| Cin-412        | Large Tall Haunted House | 17 Tall       | 30.00  |