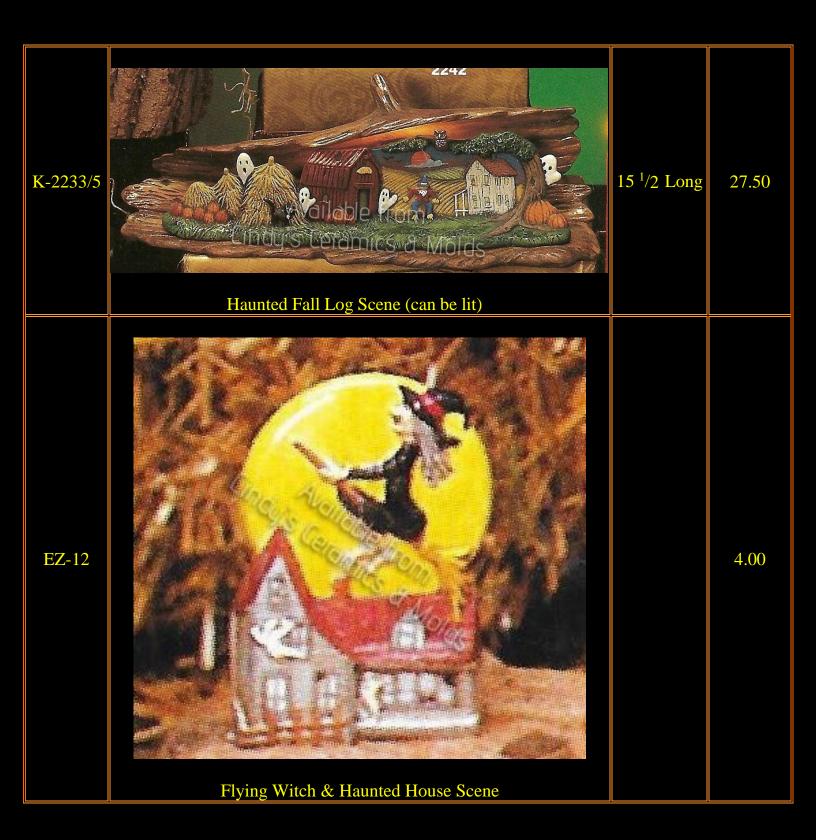

| KS-<br>141/03 | Ghost Tree Slide Set                          | 7 Tall<br>(Tree);<br>4 Tall<br>(Ghosts) | 27.50 |
|---------------|-----------------------------------------------|-----------------------------------------|-------|
| K-1570        | Waitableston Cerginiss & Maifs  Haunted House | 8.5 Tall                                | 16.00 |