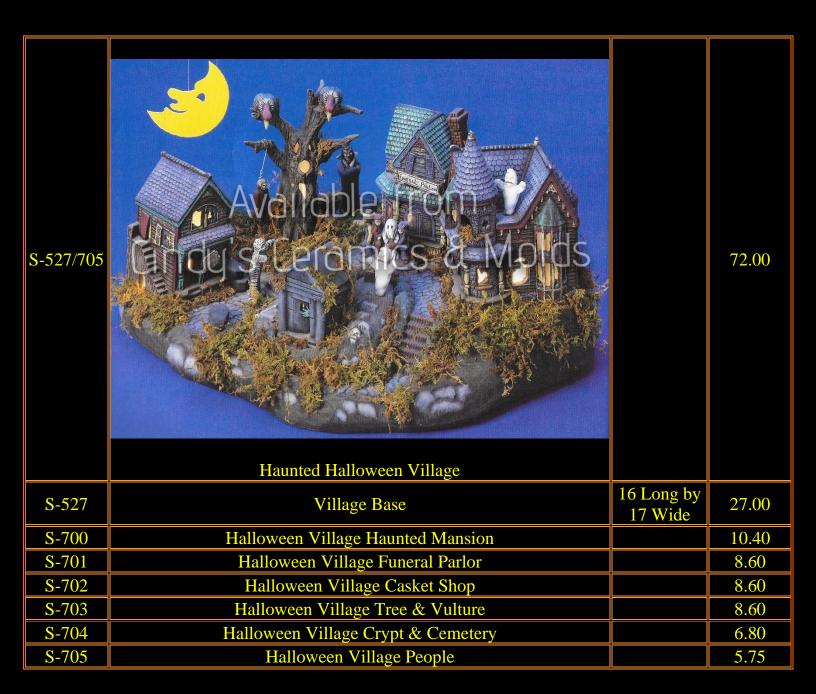

## Haunted Houses & Scenes

Please also see our extensive collection of buildings and houses in our Christmas Villages catalog that can easily be converted to Haunted Houses or an entire Haunted Town!

| Item<br>Number | Description              | Size (Inches) | Bisque |
|----------------|--------------------------|---------------|--------|
| Cin-412        | Large Tall Haunted House | 17 Tall       | 30.00  |