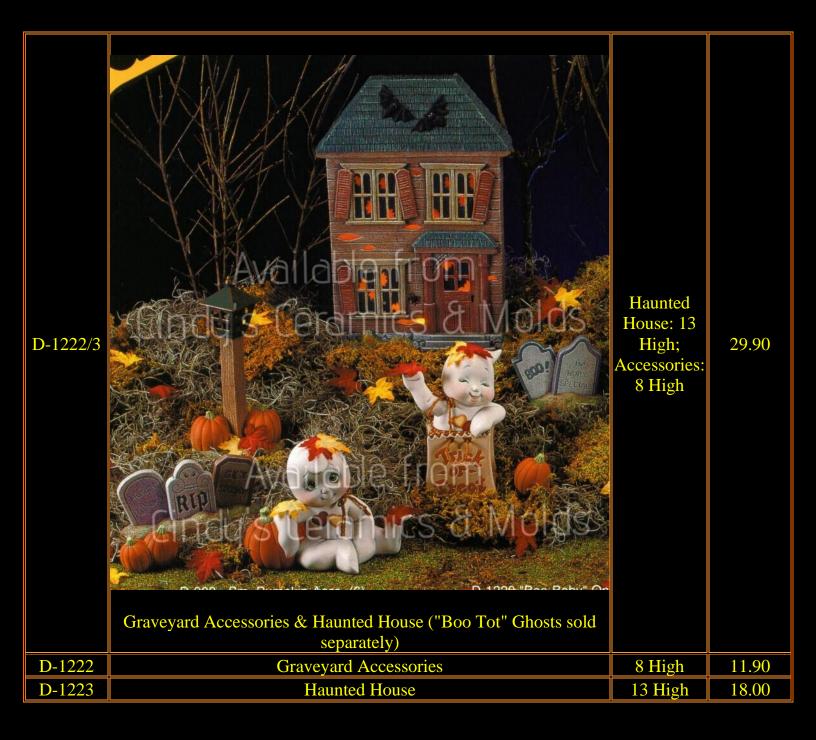

29.90

| C-4076/8 | 4076 Large Haunted House 15½ × 18° × 7° \$198.98 4077 Three Ghosts Approx. 2° × 4° \$27.98 Pumpkin Approx. 2° × 1° Approx. 6° × 1½  Ralling Approx. 6° × 1½  Jumbo Haunted House & Accessories | 15.5 Tall by<br>18 Wide by<br>7 Deep                                                                    | 123.50 |
|----------|------------------------------------------------------------------------------------------------------------------------------------------------------------------------------------------------|---------------------------------------------------------------------------------------------------------|--------|
| C-4076   | Jumbo Haunted House                                                                                                                                                                            | 15.5 Tall by<br>18 Wide by<br>7 Deep                                                                    | 110.00 |
| C-4077   | Three Ghosts                                                                                                                                                                                   | 3 by 2 each                                                                                             | 10.00  |
| C-4078   | Bats, Pumpkins, & Railing                                                                                                                                                                      | Bats: 2 Wide<br>by 4 High;<br>Pumpkin: 2<br>Tall by 1<br>Diameter;<br>Railing: 6<br>Long by 1.5<br>Tall | 10.00  |