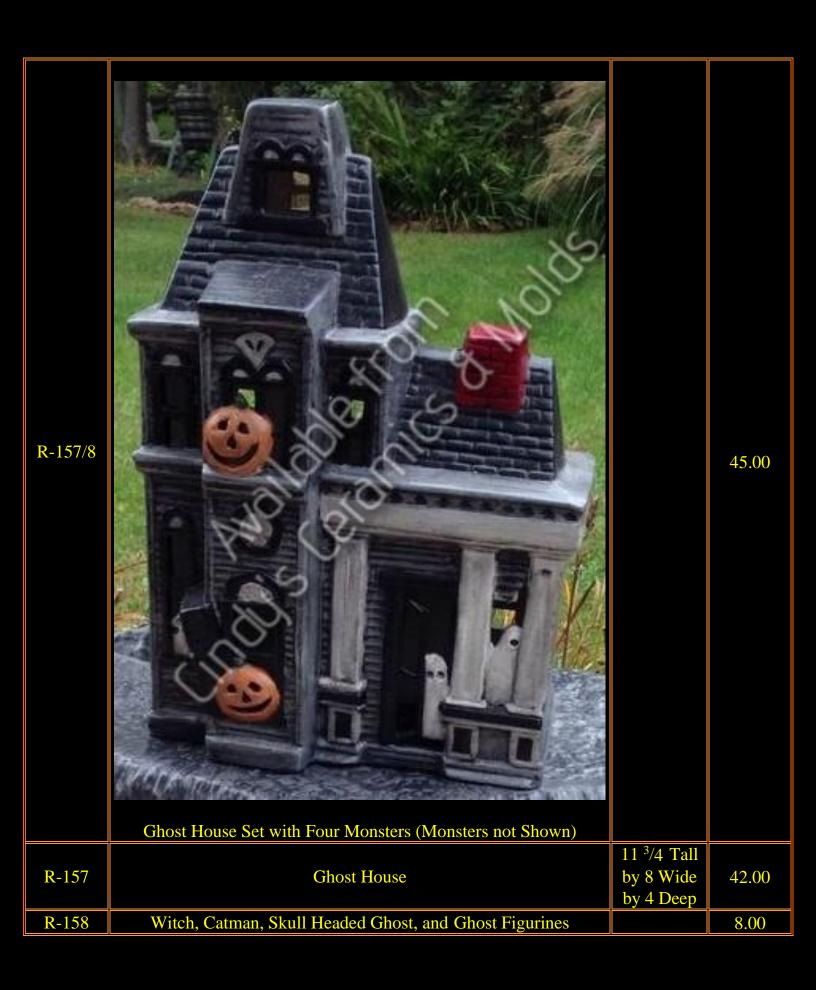

## Haunted Houses & Scenes

Please also see our extensive collection of buildings and houses in our Christmas Villages catalog that can easily be converted to Haunted Houses or an entire Haunted Town!

| Item<br>Number | Description              | Size (Inches) | Bisque |
|----------------|--------------------------|---------------|--------|
| Cin-412        | Large Tall Haunted House | 17 Tall       | 30.00  |