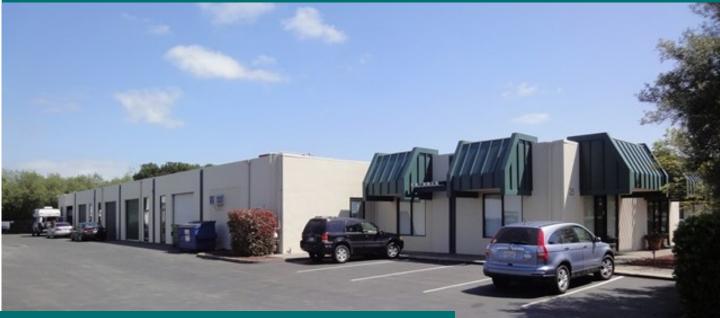

# FOR LEASE

Warehouse with Office 1,073sf

## 25 Commercial Blvd., Unit G, Novato, CA

Back warehouse unit available, just off Highway 101 in the Bel Marin Keys area.

Unit has an entry office, rollup door, personnel door and bathroom. One year lease.