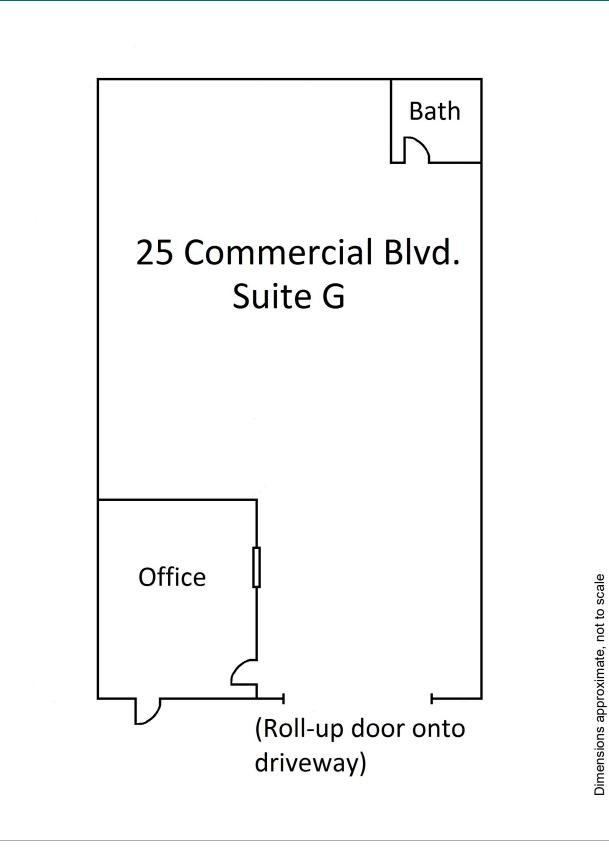

#### **HOEY COMPANY**

**Commercial Properties** 

70 Mitchell Boulevard San Rafael, CA 94903 415-479-9890 Floor Plan: 25 Commercial Blvd., Unit G Novato, CA

## 25 Commercial Blvd., Unit G, Novato, CA

Back warehouse unit available, just off Highway 101 in the Bel Marin Keys area.

Unit has an entry office, rollup door, personnel door and bathroom. One year lease.