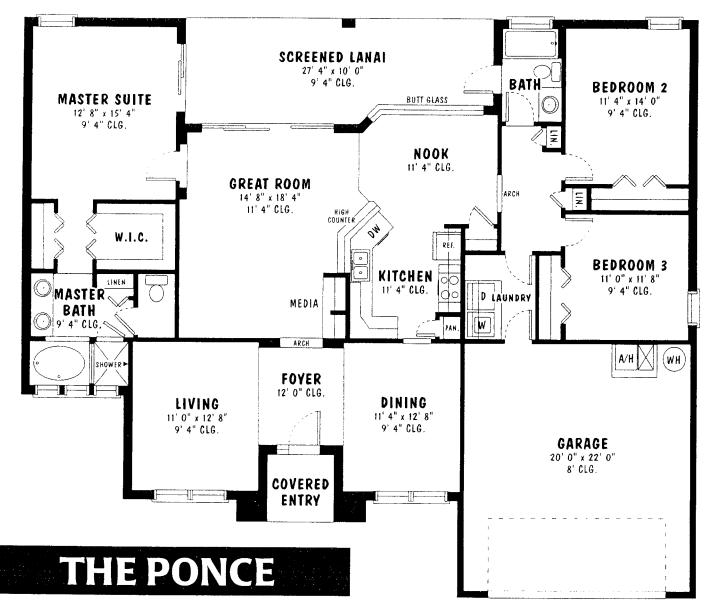

## 3 Bedrooms / 2 Baths (Floorplan Shown in Block Version)

**Block:** Living Area 1933 sq. ft • Total Area 2684 sq. ft. **Frame:** Living Area 1836 sq. ft • Total Area 2571 sq. ft.

From the moment you enter the Ponce, you're presented with an atmosphere of formal comfort. The Foyer, flanked by a separate Living Room and formal Dining Room, features a Vaulted Ceiling and an Arched Entry that leads to a spacious Great Room with an impressive view. It is adjoined by an open Kitchen area and Breakfast Nook with Designer Windows. The Great Room includes a Built-In Media Center and its Triple Sliding Glass Doors open to a large Screened Lanai. The Ponce is a true Split-Plan Layout, making the Master Suite as private as it is luxurious. The Guest Wing features Two Additional Bedrooms, a Full Bath and an Interior Laundry Room.

## HIGHLIGHTS

- 3 Bedroom / 2 Bath Split Plan
- Great Room with Built-In Media Center
- Formal Dining and Living Rooms
- Kitchen with Angled Breakfast Bar
- Master Bedroom with Double Closets and Full-Featured Master Bath
- Large Screened Lanai with Access from 3 Rooms
- Breakfast Nook with Panoramic View
- Raised Ceilings and Designer Touches Throughout
- Interior Laundry Room and 2 Car Garage