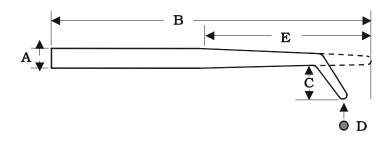

|   |                              | Dimentions in mil's |  |  | Place an X in the box as<br>required |     |      |       |      |  |
|---|------------------------------|---------------------|--|--|--------------------------------------|-----|------|-------|------|--|
| Α | Needle diameter              |                     |  |  |                                      | Rac | lius |       | Flat |  |
| В | Needle length                |                     |  |  |                                      |     |      |       |      |  |
| С | Tip length                   |                     |  |  |                                      |     |      |       |      |  |
| D | Tip diameter                 |                     |  |  |                                      |     |      |       |      |  |
| Е | Etch Length                  |                     |  |  |                                      |     |      |       |      |  |
| F | Material                     | Tungsten            |  |  | B <i>e</i> Cu                        |     | ·    | Palla | dium |  |
| G | Blade Type ( if applicable ) |                     |  |  |                                      |     |      |       |      |  |