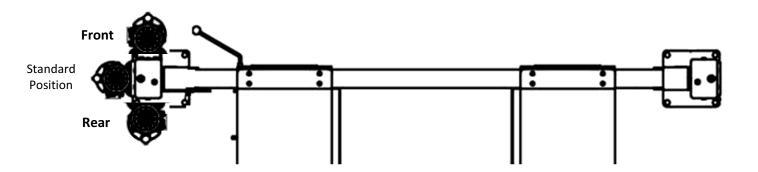

## FP8K-B, FP8K-DX & FP8K-DX-XLT Lift Models

Note: DURO Power Unit can be mounted only to the rear of Main Side Column

FP9K-DX-XLT Lift Model

Note: DURO Power Unit can be mounted to front or rear of Main Side Column