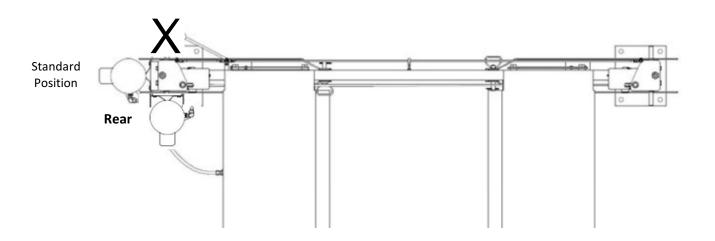

## FP8K-B, FP8K-DX & FP8K-DX-XLT Lift Models

Note: DURO Power Unit can be mounted only to the rear of Main Side Column

FP9K-DX-XLT Lift Model

Note: DURO Power Unit can be mounted to front or rear of Main Side Column