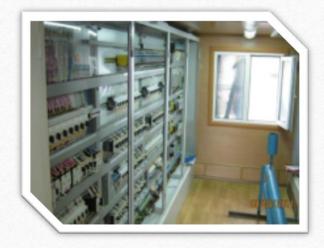

#### **AUTOMATIC INDUSTRIAL CONTROL**

Automation system ensures 24/7 operation of the facility and displays of all necessary parameters at the operator's workstations.