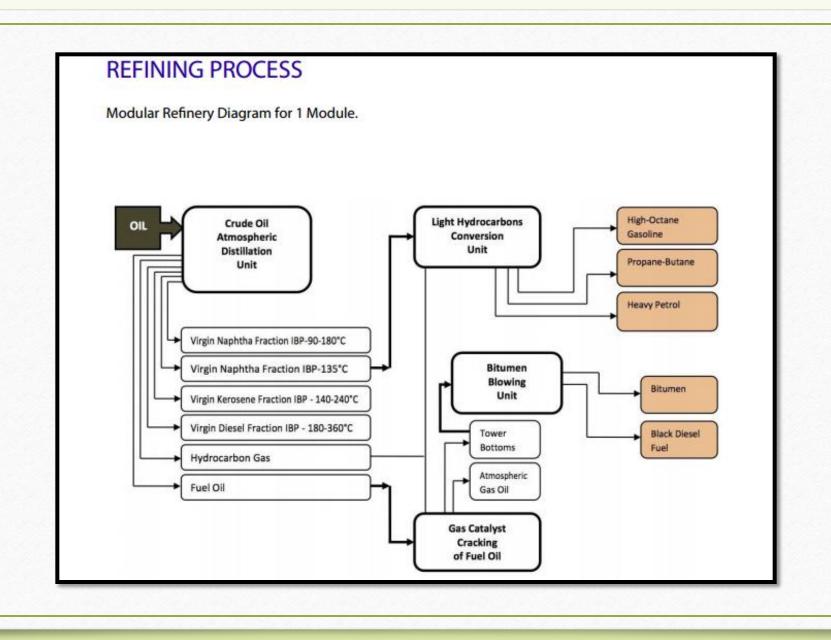

### **TECHNOLOGY**

We have several manufacturers already incorporated.

All pictures are from actual operating refineries.

Preparation of: High -octane gasoline; propane butane; heavy petrol; hydrocarbon gas.

Preparation of: atmospheric gas oil; tower bottoms; hydrocarbon gas

Preparation of: bitumen (road, construction); black diesel fuel.