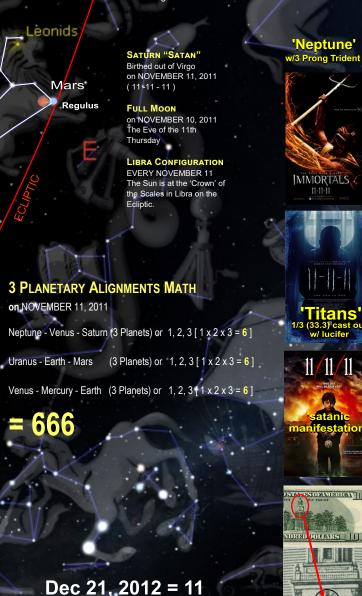

## II-II-II DOOR OF DRAGON OPENING

The purpose of this illustration is to ascertain the possibilities of the 11-11-11 date/event as pertaining to celestial Open Doors. Such could perhaps be the coming of an exchange and point of transformation. Some of these variables are purely speculative in nature or from Science Fiction movies that are based on Greek mythology –coincidentally being released on 11-11-11. Other elements are taken from an esoteric world point of view, while others are taken from astrological scientific facts and figures. To many, regardless of the perspectives, dates like Nov 11, 2011 appears to be a special date and time where an inticipated transference and transformation between the spirit and the physical realm occur. Mainly, that a 'Portal' or 'Open Door to Heaven; an Exchange, an Unleashing, a Birthing is about to take place, Biblically speaking, one aspect of where Humanity is at in terms of this coming human transformation, i.e., the Rapture can possibly be tied to the birth pangs the Earth is going through presently with the various anomalies. Many around the world agree that Earth is goring through some sort of 'birth canal' transformation as if contracting to a 'birth'. Allowing for this symbolism, a date like 11-11-11, allude to a time when heads will 'crown' - a bursting through and birthing is expected to occur of 'Some One' -as in the Church on Earth. Many of these dates and numbers are tied to astronomical time. For example, Saturn is 'birthed' on 11-11-11 out of Virgo. Of interest, when such numbers like 11-11-11 occur, a world-wide convergence of people is also set to occur to initiate a vibration of SOUND to go out around the Planet for the new state of being to occur.

# **Door of the Dragon** VIRGO HYDRA LIBRA Saturn (satan) Mars Venus Neptune 11 NOV2011 © Composition and Some Graphics by MAIN SOURCES

'Birth of Satan?' (A portal/door opening) On Nov 11, 2011 Saturn on NOVEMBER 11, 2011 Partial Solar Eclipse November 25, 2011 1+2+2+1+2+0+1+2 = 11 SCORPIO

Date and Time

2011 / 11 / 11 11 11 11 11 11

# 'Titans' (33.3) cast w/ lucifer 11/11/11 '11-11-11'

## 11-11-11 CODES IN THE OCCULT MOVIES

Theseus (Redeemer) is a mortal man chosen by Zeus to lead the fight against the ruthless King Hyperion (Satan), who wants to obtain a weapon to destroy humanity. Hyperion, a Titan declares war on humanity. He searches for the Epirus Bow, a legendary weapon created by the war god Ares (Mars) which will allow him to free the rest of the Titans from Tartarus and take revenge on the Olympians (Heaven) who brought about their downfall. It is literally be taken out from the very pages of the Book of Revelation 12:7.

### 11/11/11 MOVIE SYNOPSIS

"Jack and Melissa are frightened by their son's bizarre and violent behavior; they soon learn that he is the GATEWAY to the Apocalypse, and it will happen on his birthday, 11-11-11."

## US HUNDRED DOLLAR BILL

Many researchers have speculated for years what the significance of the time on the reverse side of the US 100 Dollar Bill might mean. For one, if the time is 2:22 PM. and not 4:20PM then it can be translated into roman numerals. The Roman numerals would be: II:II:II or 11-11-11. Thus 2:22PM = [11 - 11 - 11].