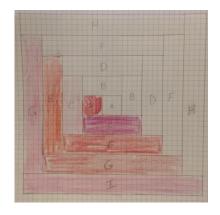

## **Log Cabin Block Lotto February 2023**

Block: 9.5 " x 9.5" Unfinished

Colors: Dark color way: Print Scrappy Reds, burgandies

Light color way: Low Volume White/Cream Background with Red print

Blocks are made with strips cut 1.5 inches wide. Separate your fabrics into light and dark.

A – Squares cut (two) squares, one Red, one light 1.5 inches x 1.5 inches

B - Cut (two) light strips 2.5 inches

C - Cut (two) Dark strips 3.5 inches

D - Cut (two) light strips 4.5 inches

E - Cut (two) Dark strips 5.5 inches

F - Cut (two) Light Strips 6.5 inches

G - Cut (two) Dark Strip 7.5 inches

H – Cut (two) Light Strips 8.5 inches

I – Cut (one) Dark Strip 9.5 inches

Sew your A squares together with a scant ¼ inch seam. Add B pieces, then C pieces, then D pieces, continue adding rounds till finished. This makes a 9.5 inch unfinished block.

It is easy to change the size just keep adding rounds for a larger block. Or if you would like a smaller block add less rounds.