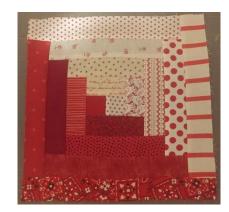

## **Log Cabin Block Lotto February 2023**

Block: 9.5 " x 9.5" Unfinished

Colors: Dark color way: Print Scrappy Reds, burgandies

Light color way: Low Volume White/Cream Background with Red print

Blocks are made with strips cut 1.5 inches wide. Separate your fabrics into light and dark.

A – Squares cut (two) squares, one Red, one light 1.5 inches x 1.5 inches

B - Cut (two) light strips 2.5 inches

C - Cut (two) Dark strips 3.5 inches

D - Cut (two) light strips 4.5 inches

E - Cut (two) Dark strips 5.5 inches

F - Cut (two) Light Strips 6.5 inches

G - Cut (two) Dark Strip 7.5 inches

H – Cut (two) Light Strips 8.5 inches

I – Cut (one) Dark Strip 9.5 inches

Sew your A squares together with a scant ¼ inch seam. Add B pieces, then C pieces, then D pieces, continue adding rounds till finished. This makes a 9.5 inch unfinished block.

It is easy to change the size just keep adding rounds for a larger block. Or if you would like a smaller block add less rounds.