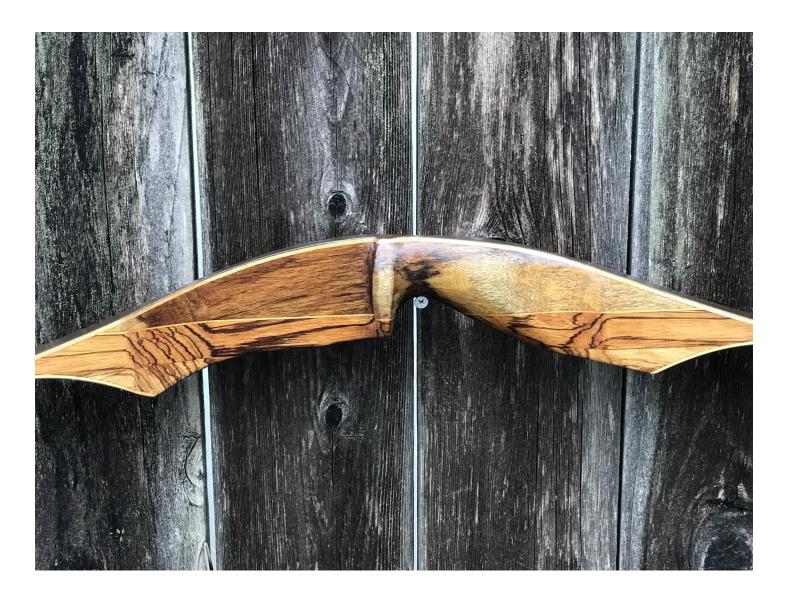

YEAR: 1972 MAKE: Shakespeare MODEL: Ocala X17 HAND: Left DRAW WEIGHT: 45# AMO LENGTH: 60" PRICE: \$199.00 SHIPPING AND HANDLING: \$19.00 TOTAL COST: \$218.00

DESCRIPTION: Great looking and performing Shakespeare Ocala recurve. Imbuya, Maple, and Zebrawood. This bow has been professionally refinished; we were not able to save the original decals and lettering. They are reproductions. No delamination; no cracks; limbs are straight. Overlay tips are in great condition. NO drilled holes. No stress lines or crazing. A few minor scratches and scuffs. This is a really nice bow in excellent condition for its age. A higher-end Shakespeare.