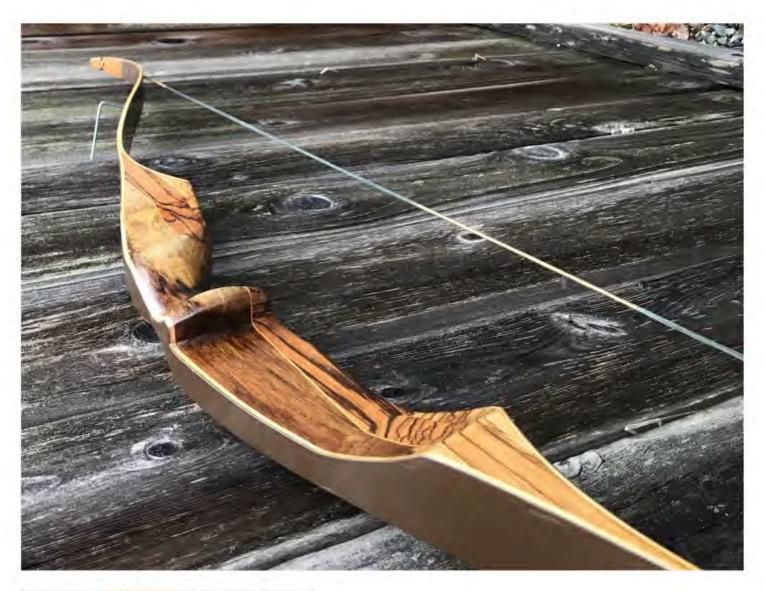

YEAR: 1972 MAKE: Shakespeare MODEL: Ocala X17 HAND: Left DRAW WEIGHT: 45# AMO LENGTH: 60" PRICE: \$199.00 SHIPPING AND HANDLING: \$19.00 TOTAL COST: \$218.00

DESCRIPTION: Great looking and performing Shakespeare Ocala recurve. Imbuya, Maple, and Zebrawood. This bow has been professionally refinished; we were not able to save the original decals and lettering. They are reproductions. No delamination; no cracks; limbs are straight. Overlay tips are in great condition. NO drilled holes. No stress lines or crazing. A few minor scratches and scuffs. This is a really nice bow in excellent condition for its age. A higher-end Shakespeare.