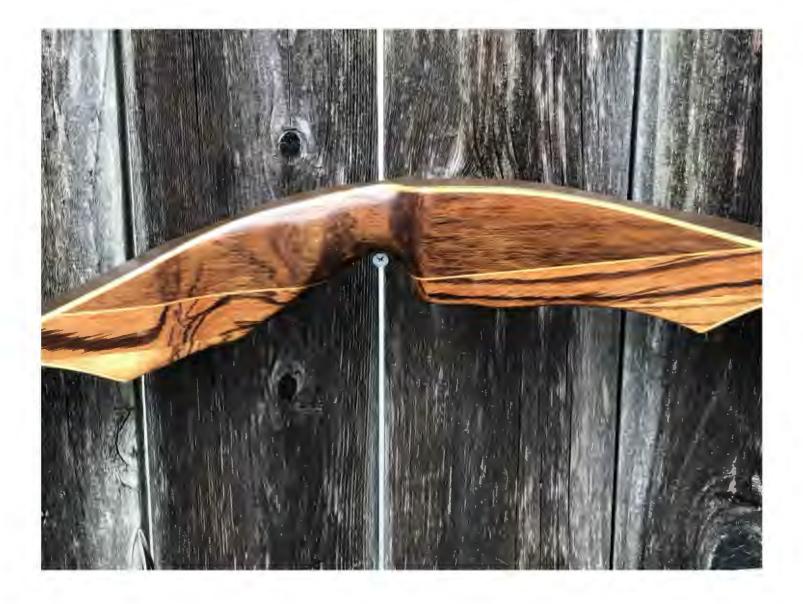

YEAR: 1972 MAKE: Shakespeare MODEL: Ocala X17 HAND: Left DRAW WEIGHT: 45# AMO LENGTH: 60" PRICE: \$199.00 SHIPPING AND HANDLING: \$19.00 TOTAL COST: \$218.00

DESCRIPTION: Great looking and performing Shakespeare Ocala recurve. Imbuya, Maple, and Zebrawood. This bow has been professionally refinished; we were not able to save the original decals and lettering. They are reproductions. No delamination; no cracks; limbs are straight. Overlay tips are in great condition. NO drilled holes. No stress lines or crazing. A few minor scratches and scuffs. This is a really nice bow in excellent condition for its age. A higher-end Shakespeare.