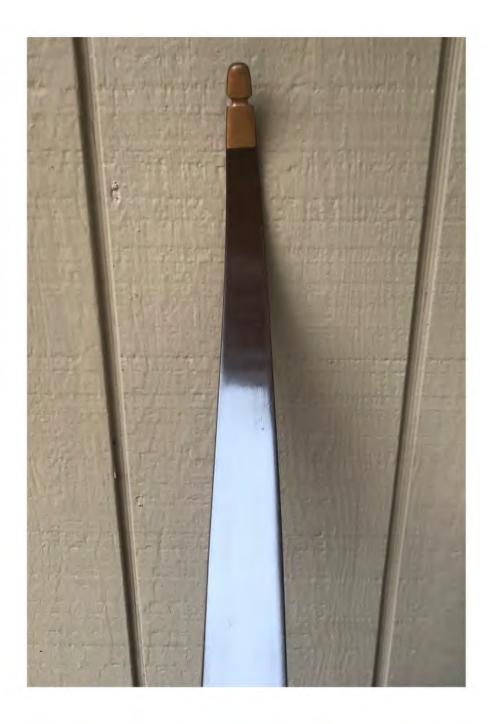

YEAR: 1972 MAKE: Shakespeare MODEL: Ocala X17 HAND: Left DRAW WEIGHT: 45# AMO LENGTH: 60" PRICE: \$199.00 SHIPPING AND HANDLING: \$19.00 TOTAL COST: \$218.00

DESCRIPTION: Great looking and performing Shakespeare Ocala recurve. Imbuya, Maple, and Zebrawood. This bow has been professionally refinished; we were not able to save the original decals and lettering. They are reproductions. No delamination; no cracks; limbs are straight. Overlay tips are in great condition. NO drilled holes. No stress lines or crazing. A few minor scratches and scuffs. This is a really nice bow in excellent condition for its age. A higher-end Shakespeare.