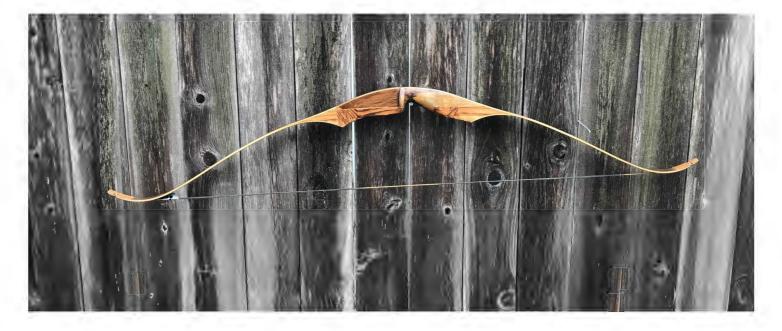

YEAR: 1972 MAKE: Shakespeare MODEL: Ocala X17 HAND: Left DRAW WEIGHT: 45# AMO LENGTH: 60" PRICE: \$199.00 SHIPPING AND HANDLING: \$19.00 TOTAL COST: \$218.00

DESCRIPTION: Great looking and performing Shakespeare Ocala recurve. Imbuya, Maple, and Zebrawood. This bow has been professionally refinished; we were not able to save the original decals and lettering. They are reproductions. No delamination; no cracks; limbs are straight. Overlay tips are in great condition. NO drilled holes. No stress lines or crazing. A few minor scratches and scuffs. This is a really nice bow in excellent condition for its age. A higher-end Shakespeare.