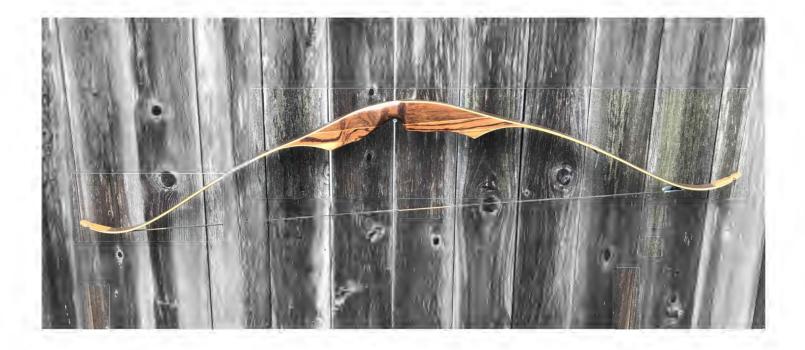

YEAR: 1972 MAKE: Shakespeare MODEL: Ocala X17 HAND: Left DRAW WEIGHT: 45# AMO LENGTH: 60" PRICE: \$199.00 SHIPPING AND HANDLING: \$19.00 TOTAL COST: \$218.00

DESCRIPTION: Great looking and performing Shakespeare Ocala recurve. Imbuya, Maple, and Zebrawood. This bow has been professionally refinished; we were not able to save the original decals and lettering. They are reproductions. No delamination; no cracks; limbs are straight. Overlay tips are in great condition. NO drilled holes. No stress lines or crazing. A few minor scratches and scuffs. This is a really nice bow in excellent condition for its age. A higher-end Shakespeare.