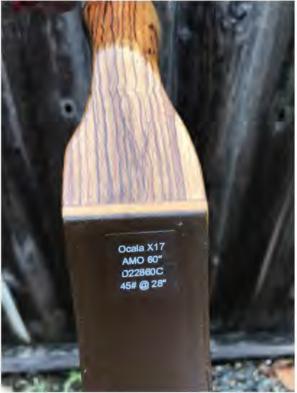

YEAR: 1972 MAKE: Shakespeare MODEL: Ocala X17 HAND: Left DRAW WEIGHT: 45# AMO LENGTH: 60" PRICE: \$199.00 SHIPPING AND HANDLING: \$19.00 TOTAL COST: \$218.00

DESCRIPTION: Great looking and performing Shakespeare Ocala recurve. Imbuya, Maple, and Zebrawood. This bow has been professionally refinished; we were not able to save the original decals and lettering. They are reproductions. No delamination; no cracks; limbs are straight. Overlay tips are in great condition. NO drilled holes. No stress lines or crazing. A few minor scratches and scuffs. This is a really nice bow in excellent condition for its age. A higher-end Shakespeare.