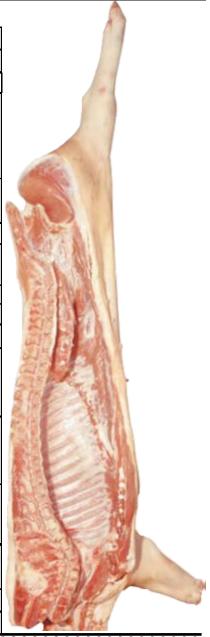

## **CARCASS OF PORK** Cut \$2.39/1b.

Wrapped, Boxed &Frozen Avg. Head on Weight: 180-200 lbs

## CARCASS OF PORK Uncut...\$2.09/1b.

(Avg. Weight:180-200lbs (Head on)