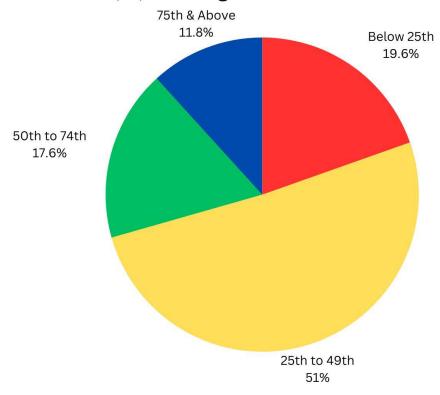

#### c. Fall Benchmark Testing

- i. Graphs attached below show where all 1st through 11th grade students are testing at beginning of the school year.
- ii. Goals throughout the year will be to move students at least one grouping when testing during benchmark windows.

#### 1, 2, 3, Math Fall Benchmark