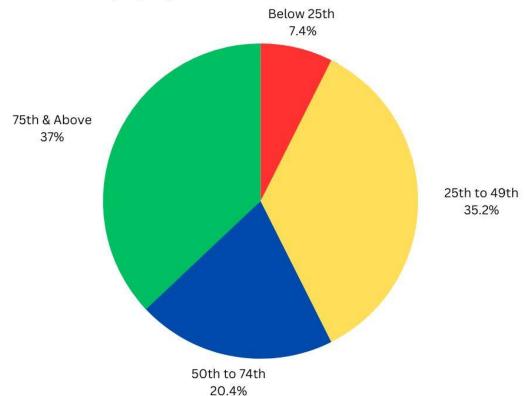

#### c. Fall Benchmark Testing

- i. Graphs attached below show where all 1st through 11th grade students are testing at beginning of the school year.
- ii. Goals throughout the year will be to move students at least one grouping when testing during benchmark windows.

#### 1, 2, 3, Reading Fall Benchmark

4, 5, 6, Reading Fall Benchmark