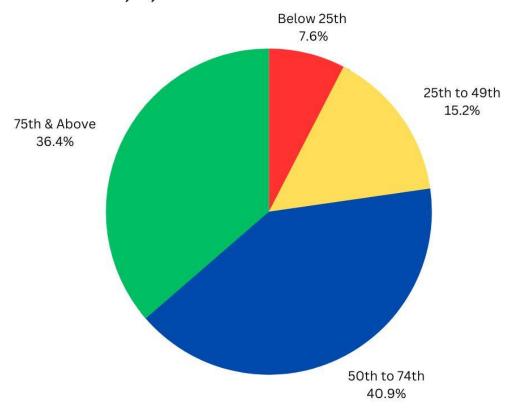

#### c. Fall Benchmark Testing

- i. Graphs attached below show where all 1st through 11th grade students are testing at beginning of the school year.
- ii. Goals throughout the year will be to move students at least one grouping when testing during benchmark windows.

#### 1, 2, 3, Math Fall Benchmark