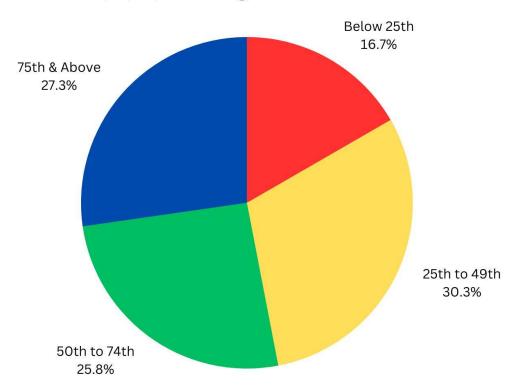

#### c. Fall Benchmark Testing

- i. Graphs attached below show where all 1st through 11th grade students are testing at beginning of the school year.
- ii. Goals throughout the year will be to move students at least one grouping when testing during benchmark windows.

#### 7, 8, Reading Fall Benchmark