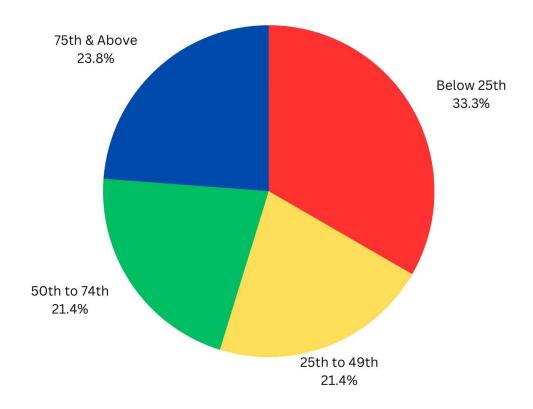

#### c. Fall Benchmark Testing

- i. Graphs attached below show where all 1st through 11th grade students are testing at beginning of the school year.
- ii. Goals throughout the year will be to move students at least one grouping when testing during benchmark windows.

#### 1, 2, 3, Reading Fall Benchmark

4, 5, 6, Reading Fall Benchmark