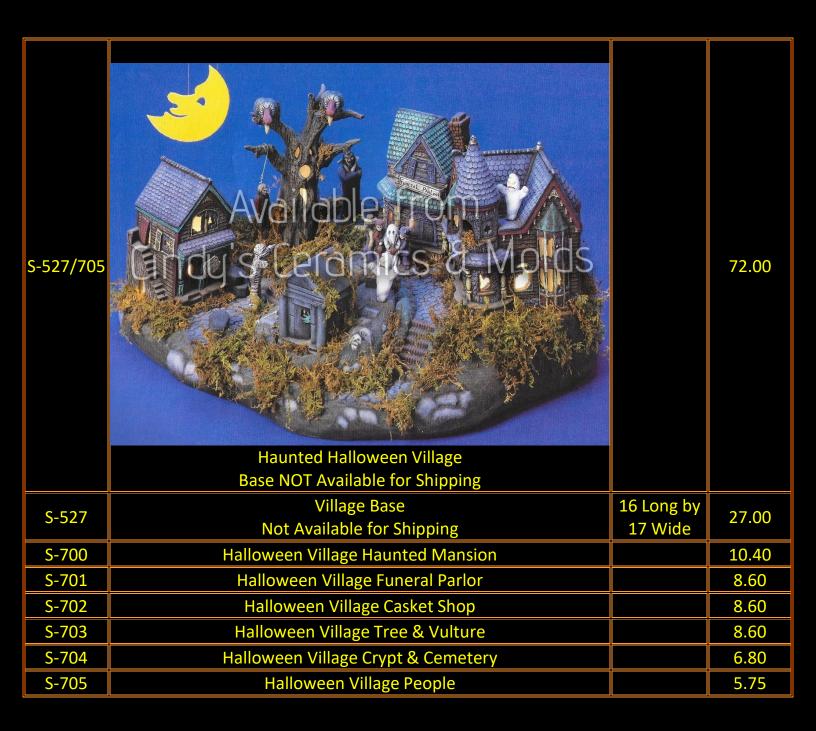

| DM-540/1      | DM-3494 * Tracular's Castle Course interprises, 1980  DM-3404 * Division finerprises, 1980  DM-3404 * Division finerprises, 1980  Dracular's Castle & Scene | 10.75 High | 38.00 |
|---------------|-------------------------------------------------------------------------------------------------------------------------------------------------------------|------------|-------|
| DM-<br>600A/B | Halloween Village Sill Sitter (DM-609A Figurines sold Separately)                                                                                           | 14 Wide    | 75.00 |