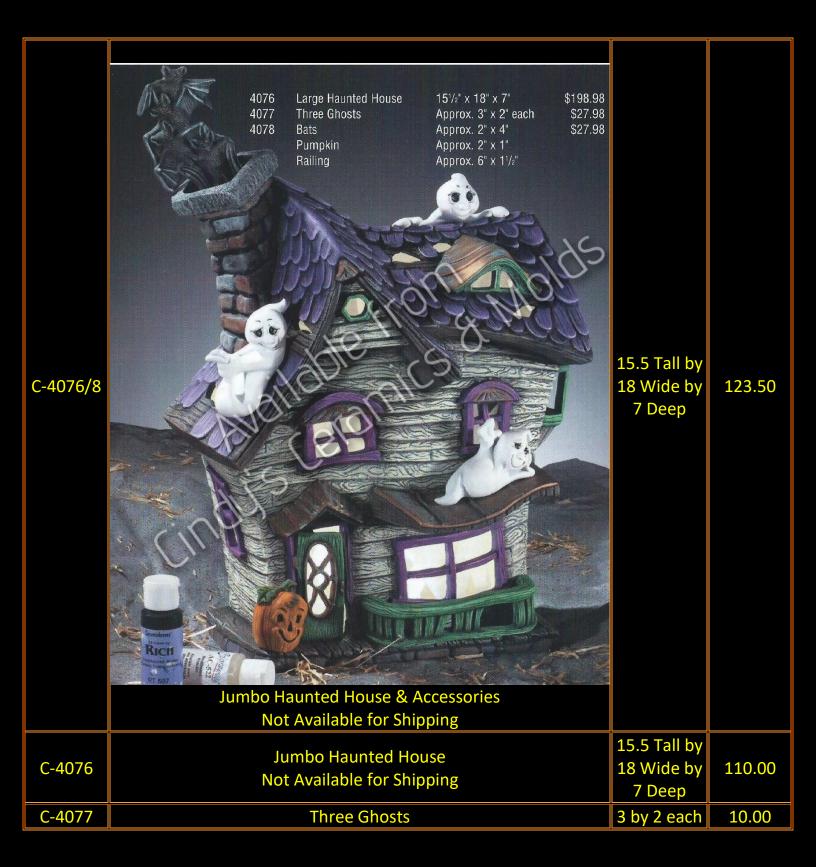

BH-242

12 Tall by 14 Wide by 4 Deep

29.90

| C-4078   | Bats, Pumpkins, & Railing                                                | Bats: 2 Wide by 4 High; Pumpkin: 2 Tall by 1 Diameter; Railing: 6 Long by 1.5 Tall | 10.00 |
|----------|--------------------------------------------------------------------------|------------------------------------------------------------------------------------|-------|
| D-1222/3 | Graveyard Accessories & Haunted House ("Boo Tot" Ghosts sold separately) | Haunted<br>House: 13<br>High;<br>Accessories:<br>8 High                            | 29.90 |
| D-1222   | Graveyard Accessories                                                    | 8 High                                                                             | 11.90 |
| D-1223   | Haunted House                                                            | 13 High                                                                            | 18.00 |