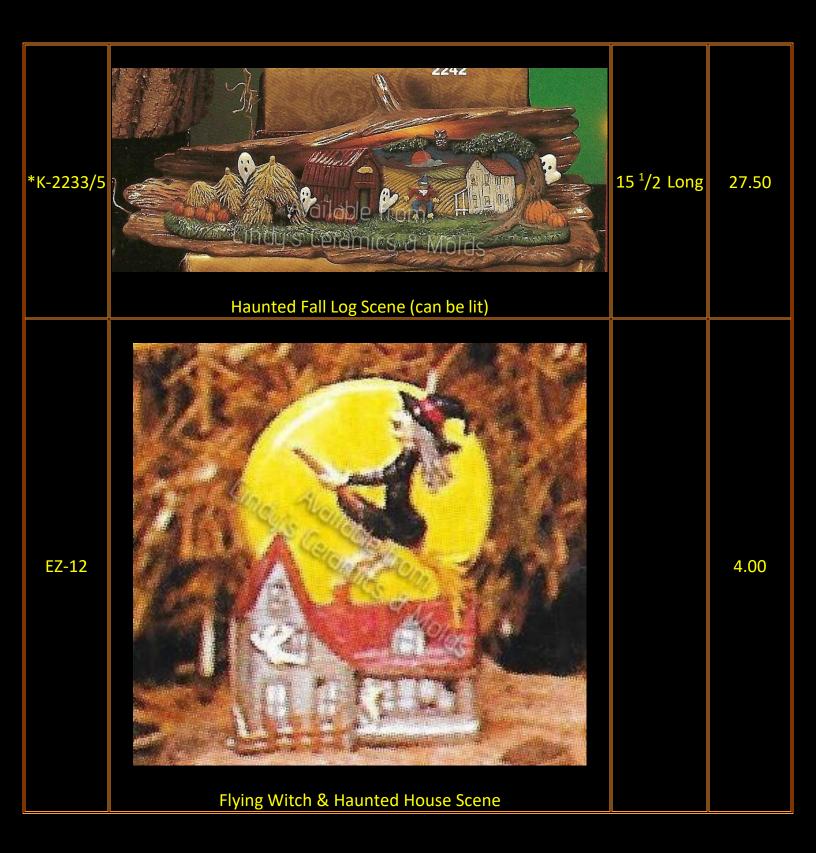

-------------------------------------------------------------------------------------------------------------------|---------|------------|
| G-11099 | Large Haunted House & Accessories (includes all figures shown in addition to the house) Haunted House Not Available for Shipping |         | 50.00 set  |



H-2153

13 <sup>1</sup>/4 Tall 50.00 set

Haunted House Set (includes all figures shown in addition to the house)

Haunted House Not Available for Shipping

| KS-<br>141/03 | Ghost Tree Slide Set Ghosts are NOT attached | 7 Tall(Tree);<br>4 Tall<br>(Ghosts) | 27.50 |
|---------------|----------------------------------------------|-------------------------------------|-------|
| K-1570        | Haunted House                                | 8.5 Tall                            | 16.00 |





| MAC-<br>5005/94 | 5094  FROM Haunted House                      | 13 Tall                              | 41.40 |
|-----------------|-----------------------------------------------|--------------------------------------|-------|
| ML-55           | NTED MANSION  Avoitable from  Haunted Mansion | 11 High by<br>12 Wide by<br>5.5 Deep | 30.00 |



| NM-1420 | Small Softee Haunted House |           | 12.00 |
|---------|----------------------------|-----------|-------|
| NM-1948 | Small Haunted House        | 7.75 Tall | 9.30  |

R-157/8 47.50 Ghost House Set with Four Monsters (Monsters not Shown) Only One per Order 11 <sup>3</sup>/4 Tall by 8 Wide R-157 42.00 **Ghost House** by 4 Deep Witch, Catman, Skull Headed Ghost, and Ghost Figurines R-158 8.00



| *S-<br>980/1360 | Available from