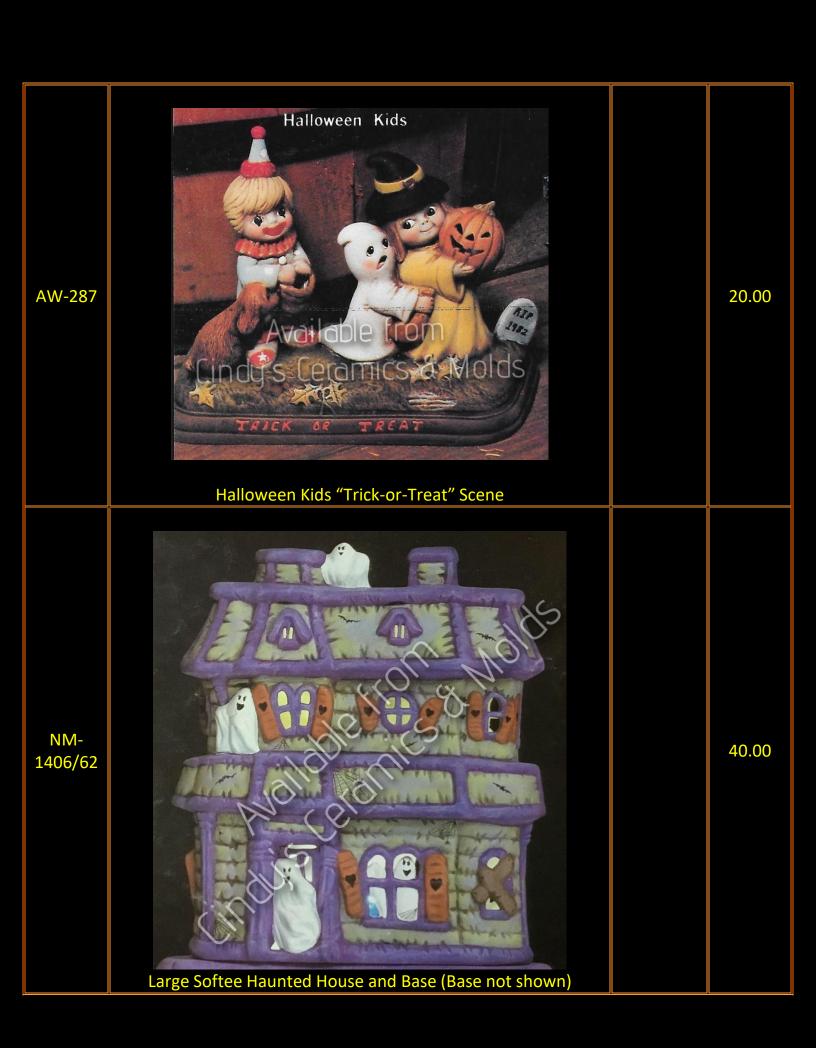

| NM-1420 | Small Softee Haunted House |           | 12.00 |
|---------|----------------------------|-----------|-------|
| NM-1948 | Small Haunted House        | 7.75 Tall | 9.30  |

R-157/8 47.50 Ghost House Set with Four Monsters (Monsters not Shown) Only One per Order 11 <sup>3</sup>/4 Tall by 8 Wide R-157 42.00 **Ghost House** by 4 Deep Witch, Catman, Skull Headed Ghost, and Ghost Figurines R-158 8.00