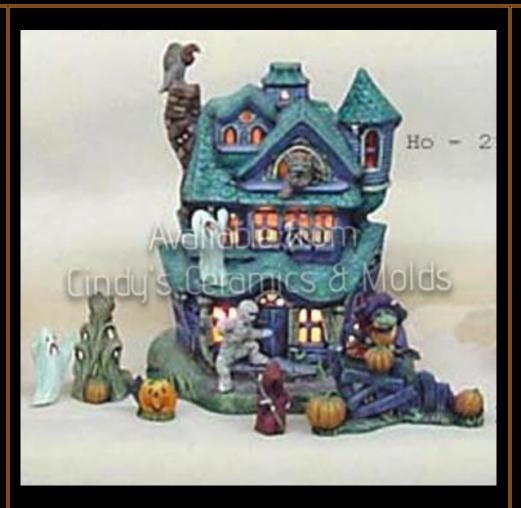

H-2153

13 <sup>1</sup>/4 Tall 50.00 set

Haunted House Set (includes all figures shown in addition to the house)

Haunted House Not Available for Shipping

| KS-<br>141/03 | Ghost Tree Slide Set Ghosts are NOT attached | 7 Tall(Tree);<br>4 Tall<br>(Ghosts) | 27.50 |
|---------------|----------------------------------------------|-------------------------------------|-------|
| K-1570        | Haunted House                                | 8.5 Tall                            | 16.00 |