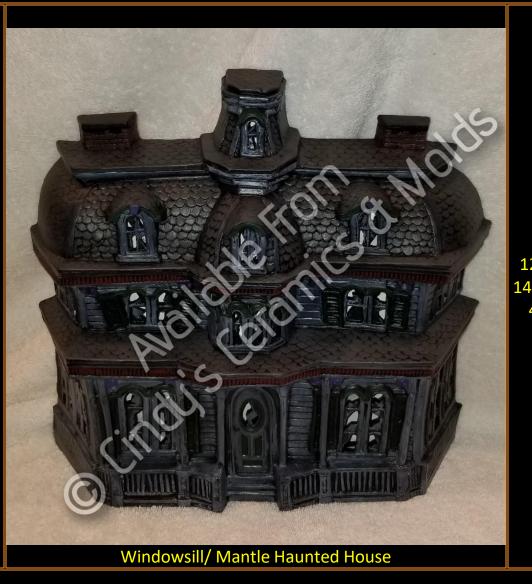

## Haunted Houses & Scenes

Please also see our extensive collection of buildings and houses in our Christmas Villages catalog that can easily be converted to Haunted Houses or an entire Haunted Town!

| Item<br>Number | Description              | Size<br>(Inches) | Bisque |
|----------------|--------------------------|------------------|--------|
| Cin-412        |                          | 17 Tall          | 30.00  |
|                | Large Tall Haunted House |                  |        |