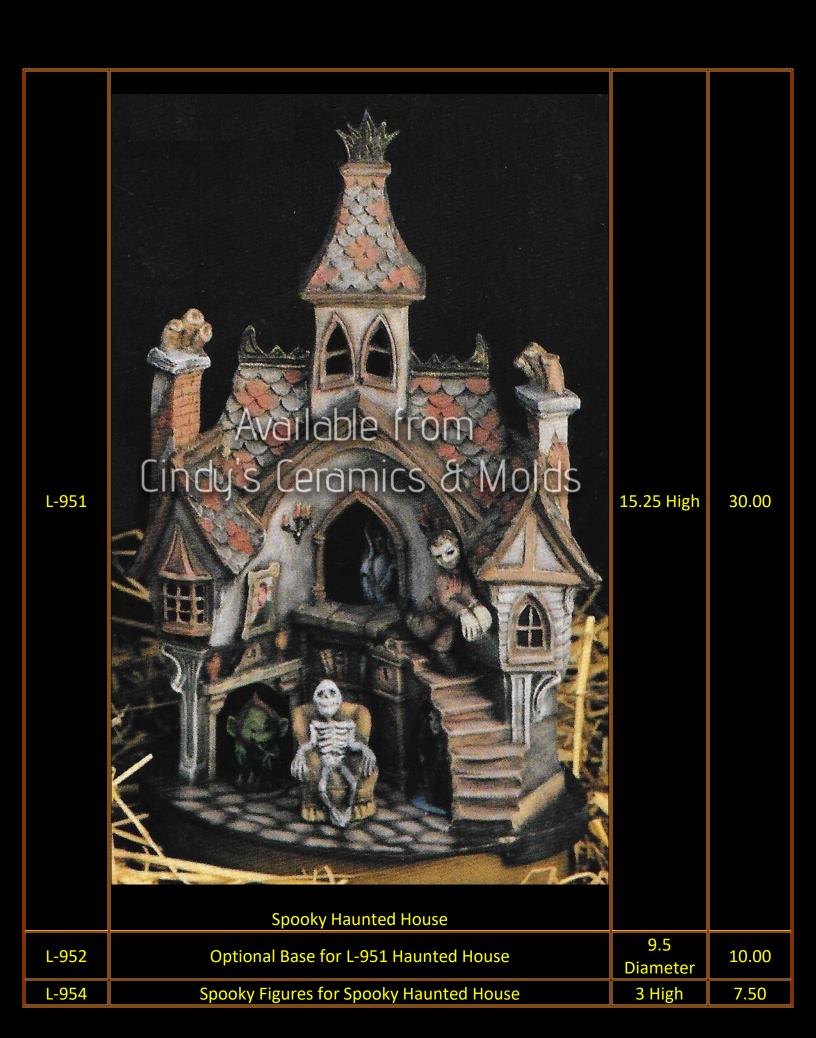

H-2153

13 <sup>1</sup>/4 Tall 50.00 set

Haunted House Set (includes all figures shown in addition to the house)

Haunted House Not Available for Shipping

| KS-<br>141/03 | Ghost Tree Slide Set Ghosts are NOT attached | 7 Tall(Tree);<br>4 Tall<br>(Ghosts) | 27.50 |
|---------------|----------------------------------------------|-------------------------------------|-------|
| K-1570        | Haunted House                                | 8.5 Tall                            | 16.00 |