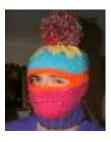

**Head** protection consists of 2 parts head (balaclava, beanie, K-scarf) and eye protection (spectacles). A helmet can combine both. Head protection is worn when outside!

**Balaclava** (Beanie). Balaclava cover the whole head exposing only the eyes. Is knitted out of wool or a mix of cotton and wool (no synthetic fiber). Can be any color or pattern may have a decorative pom pom on top. When no face and neck protection is needed balaclava can be rolled up and become a 'Beanie'.

**K-Scarf**. K-Scarf may cover the whole head exposing only the eyes. It acts as a head cover and a veil (maximum protection). Is knitted out of wool or a mix of cotton and wool (no synthetic fiber). Can be any color or pattern.

**Balaclava** or **K-Scarf** both protect by covering the nose mouth. Inhaling pollution, deadly contagious diseases and stinging insects are avoided. Furthermore allergies and asthma are reduced. Reduces the effect of dry and cold air. Contains spreading contagious disease.