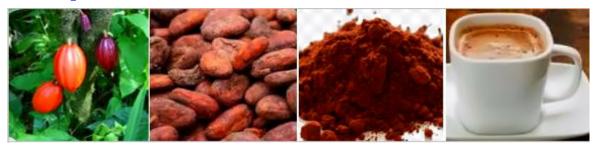

Mote: Fill cup 1/2 with hot peppermint tea. Add a shot of espresso. Top with hot foamed milk. Finish with a sprinkle of ground Cinnamon.

Cocoa trees grow in hot, rainy tropical areas. It's fruit are Pods. Inside a pod there are seeds (beans). Cocoa beans are turned into cocoa butter and powder.