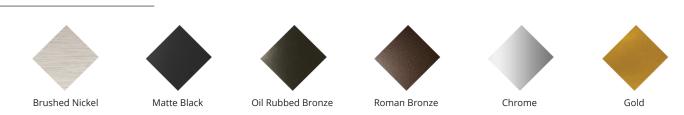

## EURO | Sliding Shower Doors

An HMI quintessential shower enclosure, Euro is a bypass semi-frameless series known for its reliable quality and unassuming aesthetic. This is sliding shower door design that never ages, anchored by our commitment to quality and value. *For the full line of Euro configurations, visit hmiglass.com/euro*.

## **Finish Options**



## Product Details

- EURO PLATINUM RIVIERA includes the Platinum Series upgrade header and rollers, in addition to upgraded 5/16" slider glass.
- HEAVY EURO features a heavy-duty header and upgraded 3/8" clear glass, with the option of 3/8" patterned glass.
- For taller and wider units, optional upgraded header is available for the traditional EURO series.
- Available in standard & custom heights and widths.

- Glass thickness: varies by series design
- Optional S-Curve glass available
- Optional recessed finger pulls available
- Available in standard, patterned & cast glass
- Add HMI Canvas Digital In-Glass Printing
- Add a Printed Privacy Shield with HMI Priva-Tech<sup>®</sup>
- Compatible with HMI's C.10 glass surface protectant

## **Glass Options**



HMI's glass-cleaning nano-tech