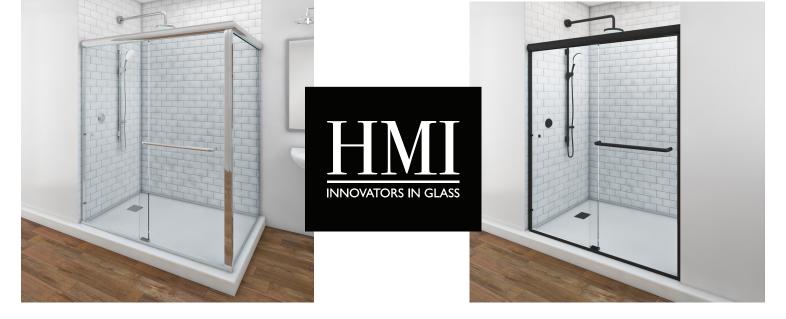

## EURO | Sliding Shower Doors

An HMI quintessential shower enclosure, Euro is a bypass semi-frameless series known for its reliable quality and unassuming aesthetic. This is sliding shower door design that never ages, anchored by our commitment to quality and value. *For the full line of Euro configurations, visit hmiglass.com/euro*.

## Product Details

- EURO PLATINUM RIVIERA includes the Platinum Series upgrade header and rollers, in addition to upgraded 5/16" slider glass.
- HEAVY EURO features a heavy-duty header and upgraded 3/8" clear glass, with the option of 3/8" patterned glass.
- For taller and wider units, optional upgraded header is available for the traditional EURO series.
- Available in standard & custom heights and widths.