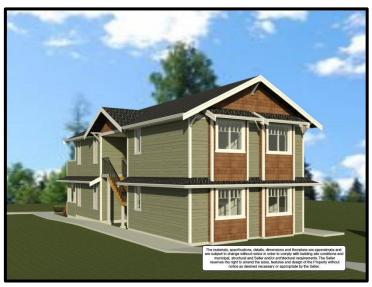

## 206 HALIBURTON St.

Unit 102/South Nanaimo listed at \$379,000 plus GST

| <b>Property Highlights</b> |
|----------------------------|
|----------------------------|

|                  | <u>. ,                                   </u> |
|------------------|-----------------------------------------------|
| Living Space     | ± 1,085 sqft                                  |
| Lot Size         | ± 3,951 sqft                                  |
| Year Built       | 2018 (2-5-10 home warranty)                   |
| Bedrooms         | 3 (master with walk-in closet)                |
| Bathrooms        | 2 full                                        |
| Heating          | Electric with ventilation system              |
| Range & BBQ      | Natural gas                                   |
| Appliances       | Stainless Whirlpool & Samsung                 |
| Landscape/Blinds | Included                                      |
| Open Parking     | 2 car spaces with alley access                |

#### A BUILDER YOU CAN TRUST

| Property Description |                                                                  |
|----------------------|------------------------------------------------------------------|
| Address              | Unit 101 & 201 - 206 Haliburton Street, Nanaimo B.C.             |
| PID                  | 008-830-037                                                      |
| Lot Size             | ±3,951 ft <sup>2</sup> (367.1m <sup>2</sup> ) - strata zoning R5 |
| House Size           | Each home is ±1,085 ft <sup>2</sup> (100.8m <sup>2</sup> )       |
| Car Parking          | two car parking with alley access for each unit                  |