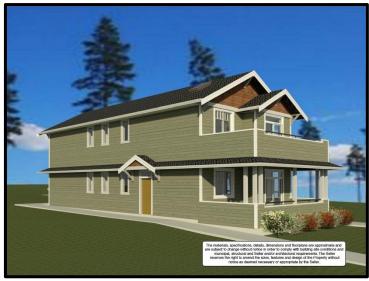

## 206 HALIBURTON St.

Unit 102/South Nanaimo listed at \$379,000 plus GST

| <b>Property Highlights</b> |
|----------------------------|
|----------------------------|

|                  | <u>. ,                                   </u> |
|------------------|-----------------------------------------------|
| Living Space     | ± 1,085 sqft                                  |
| Lot Size         | ± 3,951 sqft                                  |
| Year Built       | 2018 (2-5-10 home warranty)                   |
| Bedrooms         | 3 (master with walk-in closet)                |
| Bathrooms        | 2 full                                        |
| Heating          | Electric with ventilation system              |
| Range & BBQ      | Natural gas                                   |
| Appliances       | Stainless Whirlpool & Samsung                 |
| Landscape/Blinds | Included                                      |
| Open Parking     | 2 car spaces with alley access                |

#### A BUILDER YOU CAN TRUST

| Property Description |                                                                  |
|----------------------|------------------------------------------------------------------|
| Address              | Unit 101 & 201 - 206 Haliburton Street, Nanaimo B.C.             |
| PID                  | 008-830-037                                                      |
| Lot Size             | ±3,951 ft <sup>2</sup> (367.1m <sup>2</sup> ) - strata zoning R5 |
| House Size           | Each home is ±1,085 ft <sup>2</sup> (100.8m <sup>2</sup> )       |
| Car Parking          | two car parking with alley access for each unit                  |