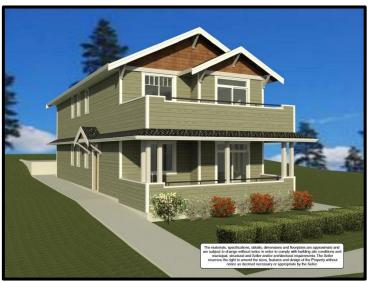

## 206 HALIBURTON St.

Unit 102/South Nanaimo listed at \$379,000 plus GST

| <b>Property Highlights</b> |
|----------------------------|
|----------------------------|

|                  | <u>. ,                                   </u> |
|------------------|-----------------------------------------------|
| Living Space     | ± 1,085 sqft                                  |
| Lot Size         | ± 3,951 sqft                                  |
| Year Built       | 2018 (2-5-10 home warranty)                   |
| Bedrooms         | 3 (master with walk-in closet)                |
| Bathrooms        | 2 full                                        |
| Heating          | Electric with ventilation system              |
| Range & BBQ      | Natural gas                                   |
| Appliances       | Stainless Whirlpool & Samsung                 |
| Landscape/Blinds | Included                                      |
| Open Parking     | 2 car spaces with alley access                |

#### A BUILDER YOU CAN TRUST

| Property Description |                                                                  |
|----------------------|------------------------------------------------------------------|
| Address              | Unit 101 & 201 - 206 Haliburton Street, Nanaimo B.C.             |
| PID                  | 008-830-037                                                      |
| Lot Size             | ±3,951 ft <sup>2</sup> (367.1m <sup>2</sup> ) - strata zoning R5 |
| House Size           | Each home is ±1,085 ft <sup>2</sup> (100.8m <sup>2</sup> )       |
| Car Parking          | two car parking with alley access for each unit                  |