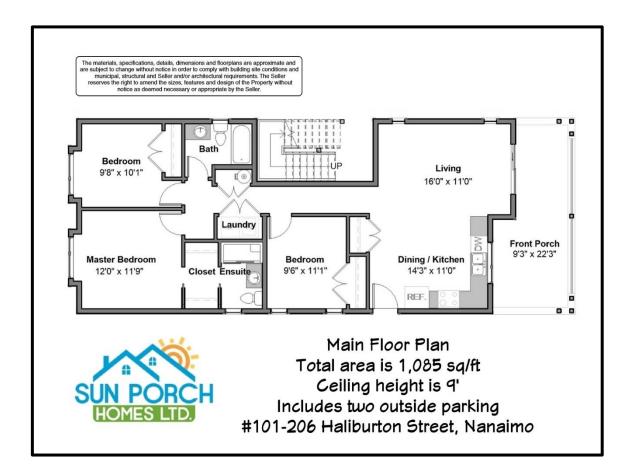

## 206 HALIBURTON St.

Unit 102/South Nanaimo listed at \$379,000 plus GST

| <b>Property Highlights</b> |
|----------------------------|
|----------------------------|

|                  | <u>. ,                                   </u> |
|------------------|-----------------------------------------------|
| Living Space     | ± 1,085 sqft                                  |
| Lot Size         | ± 3,951 sqft                                  |
| Year Built       | 2018 (2-5-10 home warranty)                   |
| Bedrooms         | 3 (master with walk-in closet)                |
| Bathrooms        | 2 full                                        |
| Heating          | Electric with ventilation system              |
| Range & BBQ      | Natural gas                                   |
| Appliances       | Stainless Whirlpool & Samsung                 |
| Landscape/Blinds | Included                                      |
| Open Parking     | 2 car spaces with alley access                |

#### A BUILDER YOU CAN TRUST

| Property Description |                                                                  |
|----------------------|------------------------------------------------------------------|
| Address              | Unit 101 & 201 - 206 Haliburton Street, Nanaimo B.C.             |
| PID                  | 008-830-037                                                      |
| Lot Size             | ±3,951 ft <sup>2</sup> (367.1m <sup>2</sup> ) - strata zoning R5 |
| House Size           | Each home is ±1,085 ft <sup>2</sup> (100.8m <sup>2</sup> )       |
| Car Parking          | two car parking with alley access for each unit                  |