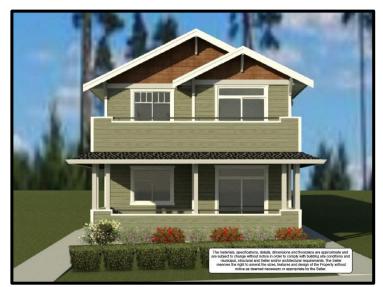

## 206 HALIBURTON St.

Unit 102/South Nanaimo listed at \$379,000 plus GST

| <b>Property Highlights</b> |
|----------------------------|
|----------------------------|

|                  | <u>. ,                                   </u> |
|------------------|-----------------------------------------------|
| Living Space     | ± 1,085 sqft                                  |
| Lot Size         | ± 3,951 sqft                                  |
| Year Built       | 2018 (2-5-10 home warranty)                   |
| Bedrooms         | 3 (master with walk-in closet)                |
| Bathrooms        | 2 full                                        |
| Heating          | Electric with ventilation system              |
| Range & BBQ      | Natural gas                                   |
| Appliances       | Stainless Whirlpool & Samsung                 |
| Landscape/Blinds | Included                                      |
| Open Parking     | 2 car spaces with alley access                |

#### A BUILDER YOU CAN TRUST

| Property Description |                                                                  |
|----------------------|------------------------------------------------------------------|
| Address              | Unit 101 & 201 - 206 Haliburton Street, Nanaimo B.C.             |
| PID                  | 008-830-037                                                      |
| Lot Size             | ±3,951 ft <sup>2</sup> (367.1m <sup>2</sup> ) - strata zoning R5 |
| House Size           | Each home is ±1,085 ft <sup>2</sup> (100.8m <sup>2</sup> )       |
| Car Parking          | two car parking with alley access for each unit                  |