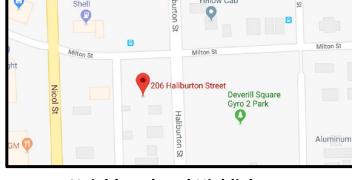

**Neighbourhood Highlights** 

|           | 0 0 0                      |        |
|-----------|----------------------------|--------|
| Schools   | Jolly Giant Daycare        | 1.0 km |
|           | Bayview Elementary         | 0.7 km |
|           | Nanaimo Secondary          | 4.1 km |
|           | Vancouver Isl. University  | 2.5 km |
| Parks     | Gyro 2 – across the street | 0.0 km |
|           | Piper                      | 1.2 km |
|           | Maffeo Sutton              | 1.8 km |
| Medical   | Medical Arts               | 0.8 km |
|           | Regional Hospital          | 4.8 km |
| Pharmacy  | London Drugs               | 0.8 km |
|           | Central Drugs              | 0.8 km |
| Groceries | Quality Foods              | 1.1 km |
| Banks     | TD Canada Trust            | 0.6 km |
|           | Scotiabank                 | 1.0 km |