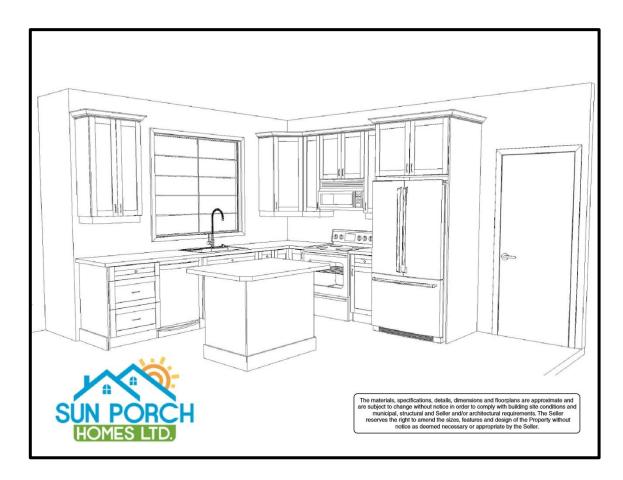

| Item                           | Description                                                                                                                                             |
|--------------------------------|---------------------------------------------------------------------------------------------------------------------------------------------------------|
| 1. Address Sign                | floating brushed nickel numbers                                                                                                                         |
| Air Exchanger                  | included                                                                                                                                                |
| 3. Appliances Included         | Whirlpool stainless with natural gas stove                                                                                                              |
|                                | <ul> <li>ice maker in the fridge</li> <li>washer &amp; drver by Samsung with steam wash &amp; drv technology</li> </ul>                                 |
|                                | <ul> <li>washer &amp; dryer by Samsung with steam wash &amp; dry technology</li> <li>dishwasher, exhaust fan, fridge/freezer, oven/stove top</li> </ul> |
| Backsplash - Ceramic           | kitchen's backsplash is first-quality grade ceramic by Daltile                                                                                          |
| Zaonopiaon Colamino            | bathroom counters also complete with ceramic backsplash                                                                                                 |
| 5. Bathroom Accessories        | Kohler towel racks, toilet paper holder included                                                                                                        |
| 6. Bathroom Mirrors            | included                                                                                                                                                |
| 7. Bathroom Tap-sets           | Grohe                                                                                                                                                   |
| 8. Blinds (Windows)            | window blinds included in all the bedrooms                                                                                                              |
| 9. Cat-5 Wiring                | roughed-in                                                                                                                                              |
| 10. Ceiling Fan                | included in Master bedroom with speed control                                                                                                           |
| 11. Ceiling Height             | 9' high ceilings                                                                                                                                        |
| 12. Christmas Light Plug       | plug located near roof line with its own on/off switch                                                                                                  |
| 13. Closet Doors               | all doors are trouble-free swing doors with hinges - and look great!                                                                                    |
| 14. Closet Shelving - Bedrooms | hanger rod and top wire shelf                                                                                                                           |
| 15. Closet Shelving - Master   | deluxe adjustable smart storage system - love your closet space!                                                                                        |
| 16. Closet Shelving - Laundry  | top wire shelf above the washer and dryer                                                                                                               |
| 17. Countertops                | post-form laminate throughout home                                                                                                                      |
| 18. Door Bell                  | illuminated button with brass construction                                                                                                              |
| 19. Door (Front)               | easily rekeyed anytime you want, quality from Kwikset                                                                                                   |
| 20. Ensuite Radiant Heating    | radiant floor heating under the floor tile with controls by Honeywell                                                                                   |
| 21. Side Walks                 | concrete finish with aggregate                                                                                                                          |
| 22. Flat Screen TV Ready       | in-wall power plug & HDMI cable ports (hides wires in wall)                                                                                             |
| 23. Flooring                   | <ul><li>German-made 10mm laminate flooring throughout</li><li>tile flooring in both bathrooms &amp; front foyer</li></ul>                               |
| 24. Foundation                 | crawl space - built better than BC Building code requirements                                                                                           |

#### A BUILDER YOU CAN TRUST

exceptional valueimpressive designquality construction

| 25. Hallway Curio               | accent lighting and wall switch                                                                                                                                                                                                                                                                               |
|---------------------------------|---------------------------------------------------------------------------------------------------------------------------------------------------------------------------------------------------------------------------------------------------------------------------------------------------------------|
| 26. Heating                     | electric baseboard complete with digital controlled thermostat                                                                                                                                                                                                                                                |
| 27. Hot Water Tank              | 48 gallon tank (8-year warranty)                                                                                                                                                                                                                                                                              |
| 28. Hydro Electric Power Meter  | each home has its own meter, 100 amp service and breaker panel                                                                                                                                                                                                                                                |
| 29. Kitchen Cabinets            | <ul> <li>made by Merit Kitchens, famous for good quality</li> <li>maple wood doors with melamine cases</li> <li>soft-closing drawers</li> <li>cabinet hardware [knobs] included</li> <li>crown moulding, trims &amp; under cabinet lighting</li> </ul>                                                        |
| 30. Kitchen Sink & Faucets      | kitchen's sinks by Blanco and faucet by Moen (lifetime warranty)                                                                                                                                                                                                                                              |
| 31. Landscaping                 | <ul> <li>the front yard is low-maintenance with a glacier rock theme</li> <li>the backyard is top soil and lawn seed</li> <li>fencing - three sides of backyard with one gate</li> </ul>                                                                                                                      |
| 32. Light Fixtures              | <ul> <li>name brand Progress Lighting &amp; DVI 3-light flush mount</li> <li>premium light and ceiling fan in master (Casa Vieja)</li> <li>over the kitchen sink, LED spot lighting</li> <li>LED motion nightlight in the Ensuite bathroom</li> </ul>                                                         |
| 33. Light Dimmer Switches       | includes two smart technology Maestro LED digital dimmers                                                                                                                                                                                                                                                     |
| 34. Natural Gas                 | gas stove and BBQ rough-in                                                                                                                                                                                                                                                                                    |
| 35. Outside Deck                | both homes have their own 194 ft <sup>2</sup> deck                                                                                                                                                                                                                                                            |
| 36. Showers                     | showers include glass doors, tub/shower combination is rod only                                                                                                                                                                                                                                               |
| 37. Siding                      | premium grade Gentek siding known as "Sequoia Select"                                                                                                                                                                                                                                                         |
| 38. Skylight                    | upper floor has one skylight                                                                                                                                                                                                                                                                                  |
| 39. Stair Treads - Interior     | full laminate (not carpet) for better durability and easy cleaning                                                                                                                                                                                                                                            |
| 40. Thermostat Controls         | digital controlled, no clicking sound, quality by Honeywell                                                                                                                                                                                                                                                   |
| 41. Toilets (concealed trapway) | skirted for easy cleaning and a sleek look                                                                                                                                                                                                                                                                    |
| 42. USB Power Plugs             | all bedrooms and larger rooms have USB power outlets                                                                                                                                                                                                                                                          |
| 43. Vacuum System               | roughed-in                                                                                                                                                                                                                                                                                                    |
| 44. Wall Safe                   | keep your valuables safe and secure                                                                                                                                                                                                                                                                           |
| 45. Windows                     | <ul> <li>casement widows by Starline windows, famous for good quality</li> <li>front windows c/w craftsman style window grills</li> <li>Smartglass™ low-emissivity, high energy efficient glass</li> <li>window track removable for easy window cleaning</li> <li>bug screens for windows included</li> </ul> |