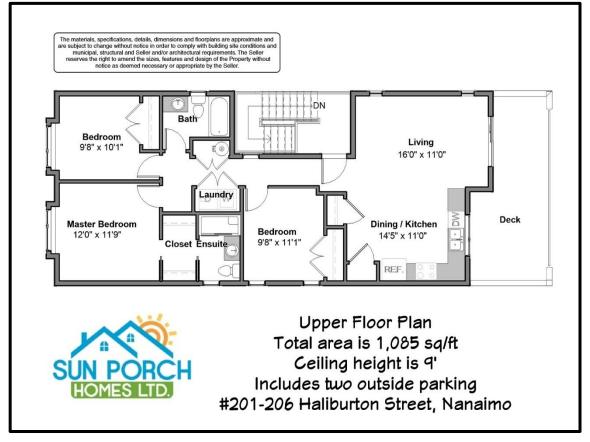

## 206 HALIBURTON St.

Unit 102/South Nanaimo listed at \$379,000 plus GST

| <b>Property Highlights</b> |
|----------------------------|
|----------------------------|

|                  | <u>. ,                                   </u> |
|------------------|-----------------------------------------------|
| Living Space     | ± 1,085 sqft                                  |
| Lot Size         | ± 3,951 sqft                                  |
| Year Built       | 2018 (2-5-10 home warranty)                   |
| Bedrooms         | 3 (master with walk-in closet)                |
| Bathrooms        | 2 full                                        |
| Heating          | Electric with ventilation system              |
| Range & BBQ      | Natural gas                                   |
| Appliances       | Stainless Whirlpool & Samsung                 |
| Landscape/Blinds | Included                                      |
| Open Parking     | 2 car spaces with alley access                |

#### A BUILDER YOU CAN TRUST

| Property Description |                                                                  |
|----------------------|------------------------------------------------------------------|
| Address              | Unit 101 & 201 - 206 Haliburton Street, Nanaimo B.C.             |
| PID                  | 008-830-037                                                      |
| Lot Size             | ±3,951 ft <sup>2</sup> (367.1m <sup>2</sup> ) - strata zoning R5 |
| House Size           | Each home is ±1,085 ft <sup>2</sup> (100.8m <sup>2</sup> )       |
| Car Parking          | two car parking with alley access for each unit                  |