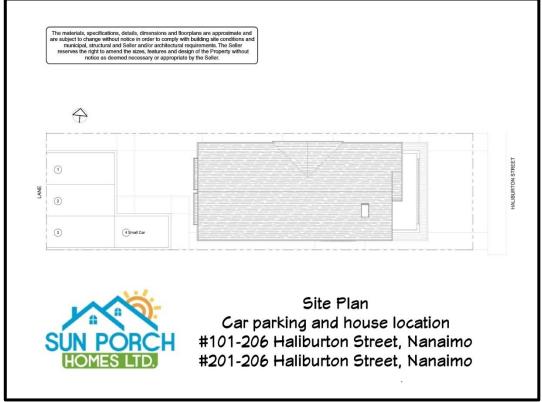

## 206 HALIBURTON St.

Unit 102/South Nanaimo listed at \$379,000 plus GST

| <b>Property Highlights</b> |
|----------------------------|
|----------------------------|

|                  | <u>. ,                                   </u> |
|------------------|-----------------------------------------------|
| Living Space     | ± 1,085 sqft                                  |
| Lot Size         | ± 3,951 sqft                                  |
| Year Built       | 2018 (2-5-10 home warranty)                   |
| Bedrooms         | 3 (master with walk-in closet)                |
| Bathrooms        | 2 full                                        |
| Heating          | Electric with ventilation system              |
| Range & BBQ      | Natural gas                                   |
| Appliances       | Stainless Whirlpool & Samsung                 |
| Landscape/Blinds | Included                                      |
| Open Parking     | 2 car spaces with alley access                |

#### A BUILDER YOU CAN TRUST

| Property Description |                                                                  |
|----------------------|------------------------------------------------------------------|
| Address              | Unit 101 & 201 - 206 Haliburton Street, Nanaimo B.C.             |
| PID                  | 008-830-037                                                      |
| Lot Size             | ±3,951 ft <sup>2</sup> (367.1m <sup>2</sup> ) - strata zoning R5 |
| House Size           | Each home is ±1,085 ft <sup>2</sup> (100.8m <sup>2</sup> )       |
| Car Parking          | two car parking with alley access for each unit                  |