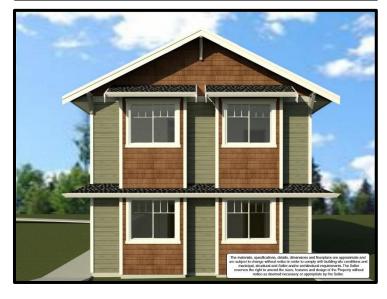

## 206 HALIBURTON St.

Unit 102/South Nanaimo listed at \$379,000 plus GST

| <b>Property Highlights</b> |
|----------------------------|
|----------------------------|

|                  | <u>. ,                                   </u> |
|------------------|-----------------------------------------------|
| Living Space     | ± 1,085 sqft                                  |
| Lot Size         | ± 3,951 sqft                                  |
| Year Built       | 2018 (2-5-10 home warranty)                   |
| Bedrooms         | 3 (master with walk-in closet)                |
| Bathrooms        | 2 full                                        |
| Heating          | Electric with ventilation system              |
| Range & BBQ      | Natural gas                                   |
| Appliances       | Stainless Whirlpool & Samsung                 |
| Landscape/Blinds | Included                                      |
| Open Parking     | 2 car spaces with alley access                |

#### A BUILDER YOU CAN TRUST

| Property Description |                                                                  |
|----------------------|------------------------------------------------------------------|
| Address              | Unit 101 & 201 - 206 Haliburton Street, Nanaimo B.C.             |
| PID                  | 008-830-037                                                      |
| Lot Size             | ±3,951 ft <sup>2</sup> (367.1m <sup>2</sup> ) - strata zoning R5 |
| House Size           | Each home is ±1,085 ft <sup>2</sup> (100.8m <sup>2</sup> )       |
| Car Parking          | two car parking with alley access for each unit                  |