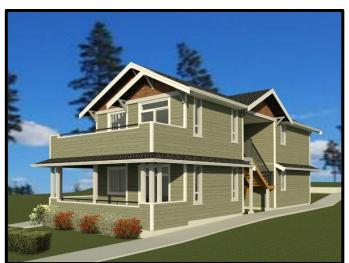

## 206 HALIBURTON St.

Unit 102/South Nanaimo listed at \$379,000 plus GST

| <b>Property Highlights</b> |
|----------------------------|
|----------------------------|

|                  | <u>. ,                                   </u> |
|------------------|-----------------------------------------------|
| Living Space     | ± 1,085 sqft                                  |
| Lot Size         | ± 3,951 sqft                                  |
| Year Built       | 2018 (2-5-10 home warranty)                   |
| Bedrooms         | 3 (master with walk-in closet)                |
| Bathrooms        | 2 full                                        |
| Heating          | Electric with ventilation system              |
| Range & BBQ      | Natural gas                                   |
| Appliances       | Stainless Whirlpool & Samsung                 |
| Landscape/Blinds | Included                                      |
| Open Parking     | 2 car spaces with alley access                |

#### A BUILDER YOU CAN TRUST

| Property Description |                                                                  |
|----------------------|------------------------------------------------------------------|
| Address              | Unit 101 & 201 - 206 Haliburton Street, Nanaimo B.C.             |
| PID                  | 008-830-037                                                      |
| Lot Size             | ±3,951 ft <sup>2</sup> (367.1m <sup>2</sup> ) - strata zoning R5 |
| House Size           | Each home is ±1,085 ft <sup>2</sup> (100.8m <sup>2</sup> )       |
| Car Parking          | two car parking with alley access for each unit                  |