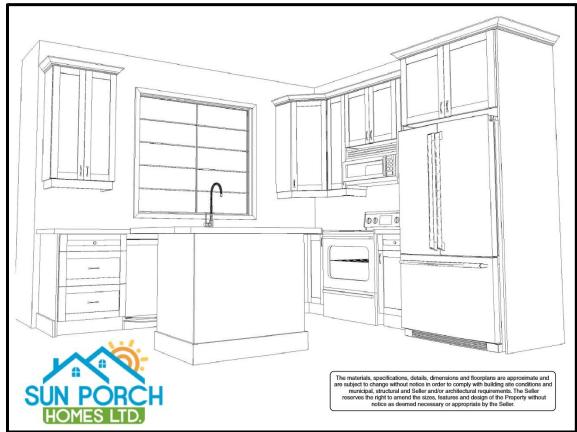

| Item                           | Description                                                                                                                                             |
|--------------------------------|---------------------------------------------------------------------------------------------------------------------------------------------------------|
| 1. Address Sign                | floating brushed nickel numbers                                                                                                                         |
| Air Exchanger                  | included                                                                                                                                                |
| 3. Appliances Included         | Whirlpool stainless with natural gas stove                                                                                                              |
|                                | <ul> <li>ice maker in the fridge</li> <li>washer &amp; drver by Samsung with steam wash &amp; drv technology</li> </ul>                                 |
|                                | <ul> <li>washer &amp; dryer by Samsung with steam wash &amp; dry technology</li> <li>dishwasher, exhaust fan, fridge/freezer, oven/stove top</li> </ul> |
| Backsplash - Ceramic           | kitchen's backsplash is first-quality grade ceramic by Daltile                                                                                          |
| Zaonopiaon Colamino            | bathroom counters also complete with ceramic backsplash                                                                                                 |
| 5. Bathroom Accessories        | Kohler towel racks, toilet paper holder included                                                                                                        |
| 6. Bathroom Mirrors            | included                                                                                                                                                |
| 7. Bathroom Tap-sets           | Grohe                                                                                                                                                   |
| 8. Blinds (Windows)            | window blinds included in all the bedrooms                                                                                                              |
| 9. Cat-5 Wiring                | roughed-in                                                                                                                                              |
| 10. Ceiling Fan                | included in Master bedroom with speed control                                                                                                           |
| 11. Ceiling Height             | 9' high ceilings                                                                                                                                        |
| 12. Christmas Light Plug       | plug located near roof line with its own on/off switch                                                                                                  |
| 13. Closet Doors               | all doors are trouble-free swing doors with hinges - and look great!                                                                                    |
| 14. Closet Shelving - Bedrooms | hanger rod and top wire shelf                                                                                                                           |
| 15. Closet Shelving - Master   | deluxe adjustable smart storage system - love your closet space!                                                                                        |
| 16. Closet Shelving - Laundry  | top wire shelf above the washer and dryer                                                                                                               |
| 17. Countertops                | post-form laminate throughout home                                                                                                                      |
| 18. Door Bell                  | illuminated button with brass construction                                                                                                              |
| 19. Door (Front)               | easily rekeyed anytime you want, quality from Kwikset                                                                                                   |
| 20. Ensuite Radiant Heating    | radiant floor heating under the floor tile with controls by Honeywell                                                                                   |
| 21. Side Walks                 | concrete finish with aggregate                                                                                                                          |
| 22. Flat Screen TV Ready       | in-wall power plug & HDMI cable ports (hides wires in wall)                                                                                             |
| 23. Flooring                   | <ul><li>German-made 10mm laminate flooring throughout</li><li>tile flooring in both bathrooms &amp; front foyer</li></ul>                               |
| 24. Foundation                 | crawl space - built better than BC Building code requirements                                                                                           |

#### A BUILDER YOU CAN TRUST

exceptional valueimpressive designquality construction

| 25. Hallway Curio               | accent lighting and wall switch                                                                                                                                                                                                                                                                               |
|---------------------------------|---------------------------------------------------------------------------------------------------------------------------------------------------------------------------------------------------------------------------------------------------------------------------------------------------------------|
| 26. Heating                     | electric baseboard complete with digital controlled thermostat                                                                                                                                                                                                                                                |
| 27. Hot Water Tank              | 48 gallon tank (8-year warranty)                                                                                                                                                                                                                                                                              |
| 28. Hydro Electric Power Meter  | each home has its own meter, 100 amp service and breaker panel                                                                                                                                                                                                                                                |
| 29. Kitchen Cabinets            | <ul> <li>made by Merit Kitchens, famous for good quality</li> <li>maple wood doors with melamine cases</li> <li>soft-closing drawers</li> <li>cabinet hardware [knobs] included</li> <li>crown moulding, trims &amp; under cabinet lighting</li> </ul>                                                        |
| 30. Kitchen Sink & Faucets      | kitchen's sinks by Blanco and faucet by Moen (lifetime warranty)                                                                                                                                                                                                                                              |
| 31. Landscaping                 | <ul> <li>the front yard is low-maintenance with a glacier rock theme</li> <li>the backyard is top soil and lawn seed</li> <li>fencing - three sides of backyard with one gate</li> </ul>                                                                                                                      |
| 32. Light Fixtures              | <ul> <li>name brand Progress Lighting &amp; DVI 3-light flush mount</li> <li>premium light and ceiling fan in master (Casa Vieja)</li> <li>over the kitchen sink, LED spot lighting</li> <li>LED motion nightlight in the Ensuite bathroom</li> </ul>                                                         |
| 33. Light Dimmer Switches       | includes two smart technology Maestro LED digital dimmers                                                                                                                                                                                                                                                     |
| 34. Natural Gas                 | gas stove and BBQ rough-in                                                                                                                                                                                                                                                                                    |
| 35. Outside Deck                | both homes have their own 194 ft <sup>2</sup> deck                                                                                                                                                                                                                                                            |
| 36. Showers                     | showers include glass doors, tub/shower combination is rod only                                                                                                                                                                                                                                               |
| 37. Siding                      | premium grade Gentek siding known as "Sequoia Select"                                                                                                                                                                                                                                                         |
| 38. Skylight                    | upper floor has one skylight                                                                                                                                                                                                                                                                                  |
| 39. Stair Treads - Interior     | full laminate (not carpet) for better durability and easy cleaning                                                                                                                                                                                                                                            |
| 40. Thermostat Controls         | digital controlled, no clicking sound, quality by Honeywell                                                                                                                                                                                                                                                   |
| 41. Toilets (concealed trapway) | skirted for easy cleaning and a sleek look                                                                                                                                                                                                                                                                    |
| 42. USB Power Plugs             | all bedrooms and larger rooms have USB power outlets                                                                                                                                                                                                                                                          |
| 43. Vacuum System               | roughed-in                                                                                                                                                                                                                                                                                                    |
| 44. Wall Safe                   | keep your valuables safe and secure                                                                                                                                                                                                                                                                           |
| 45. Windows                     | <ul> <li>casement widows by Starline windows, famous for good quality</li> <li>front windows c/w craftsman style window grills</li> <li>Smartglass™ low-emissivity, high energy efficient glass</li> <li>window track removable for easy window cleaning</li> <li>bug screens for windows included</li> </ul> |