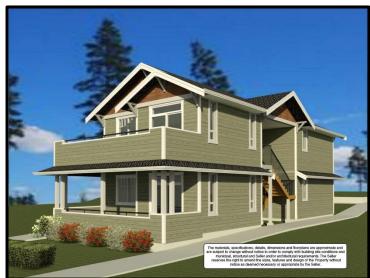

## 206 HALIBURTON St.

Unit 102/South Nanaimo listed at \$379,000 plus GST

| <b>Property Highlights</b> |
|----------------------------|
|----------------------------|

|                  | <u>. ,                                   </u> |
|------------------|-----------------------------------------------|
| Living Space     | ± 1,085 sqft                                  |
| Lot Size         | ± 3,951 sqft                                  |
| Year Built       | 2018 (2-5-10 home warranty)                   |
| Bedrooms         | 3 (master with walk-in closet)                |
| Bathrooms        | 2 full                                        |
| Heating          | Electric with ventilation system              |
| Range & BBQ      | Natural gas                                   |
| Appliances       | Stainless Whirlpool & Samsung                 |
| Landscape/Blinds | Included                                      |
| Open Parking     | 2 car spaces with alley access                |

#### A BUILDER YOU CAN TRUST

| Property Description |                                                                  |
|----------------------|------------------------------------------------------------------|
| Address              | Unit 101 & 201 - 206 Haliburton Street, Nanaimo B.C.             |
| PID                  | 008-830-037                                                      |
| Lot Size             | ±3,951 ft <sup>2</sup> (367.1m <sup>2</sup> ) - strata zoning R5 |
| House Size           | Each home is ±1,085 ft <sup>2</sup> (100.8m <sup>2</sup> )       |
| Car Parking          | two car parking with alley access for each unit                  |