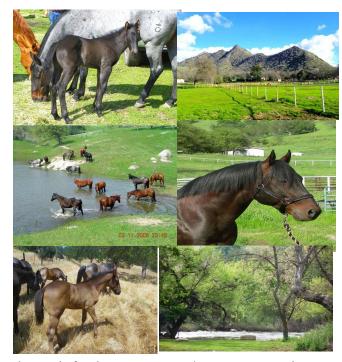

# BAR-O-RANCH Horse & Guest Ranch

40719 Old Three Rivers Drive Three Rivers, CA 93271

A private mountain retreat, nestled in the High Sierra Mountains in the beautiful valley of Three Rivers. Located minutes from Lake Kaweah, just a few miles from the entrance to Sequoia National Park. Enjoy life at a scenic horse ranch and relax in this serene getaway with views galore.

In Earls family since 1900, this property and family have a rich history in Three Rivers. For the rider, you & your horse will enjoy our arena, round pen, stalls, large paddocks., wash rack, and local trails galore. Summer or winter there is fun to be had, boating, riding, whitewater rafting, playing in the snow, river or just relaxing & enjoying the beauty that surrounds you.