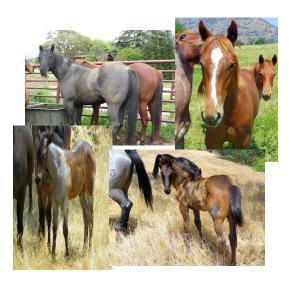

# BAR -O-Ranch's Bed & Barn c/oEarl Mc Kee 40719 Old Three Rivers Drive Three Rivers, Ca. 93271

559 284-3656

## Three Generations



Early 1900's Grandparents Frank & Rhonda Finch Earl A. McKee married Edna B. Finch 1912 3rd Generation Earl A. McKee Jr. & wife Gaynor

### Bar-O Horses



# BAR-O-RANCH Horse & Guest Ranch

40719 Old Three Rivers Drive Three Rivers, CA 93271



A private mountain retreat, nestled in the High Sierra Mountains in the beautiful valley of Three Rivers. Located minutes from Lake Kaweah, just a few miles from the entrance to Sequoia National Park. Enjoy life at a scenic horse ranch and relax in this serene getaway with views galore.

Tel: 559-284-3656

E-mail: Tubacowboy@aol.com

We are a smoke-free establishment

### The Ranch House

# Beauty at the Bar-O



The Ranch house has 3 bedrooms, 2 baths and a full kitchen for your convenience. The master bedroom has a private bath. Bedrooms 2 & 3, across the living area, share a bathroom. The slider door opens out to a deck that views the ranch. It's always a peaceful spot to read a book, take a long