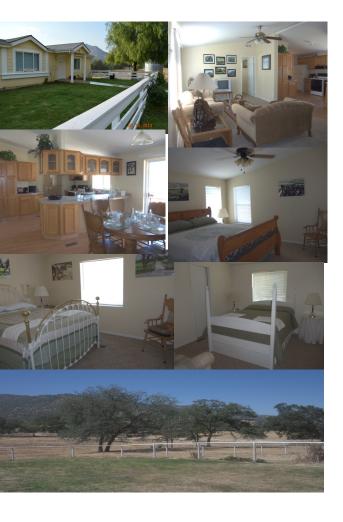

### The Ranch House

# Beauty at the Bar-O

The Ranch house has 3 bedrooms, 2 baths and a full kitchen for your convenience. The master bedroom has a private bath. Bedrooms 2 & 3, across the living area, share a bathroom. The slider door opens out to a deck that views the ranch. It's always a peaceful spot to read a book, take a long needed nap, watch the horses play, barbeque or sit under our blanket of stars in complete awe of our night sky.

In Earls family since 1900, this property and family have a rich history in Three Rivers. For the rider, you & your horse will enjoy our arena, round pen, stalls, large paddocks., wash rack, and local trails galore. Summer or winter there is fun to be had, boating, riding, whitewater rafting, playing in the snow, river or just relaxing & enjoying the beauty that surrounds you.