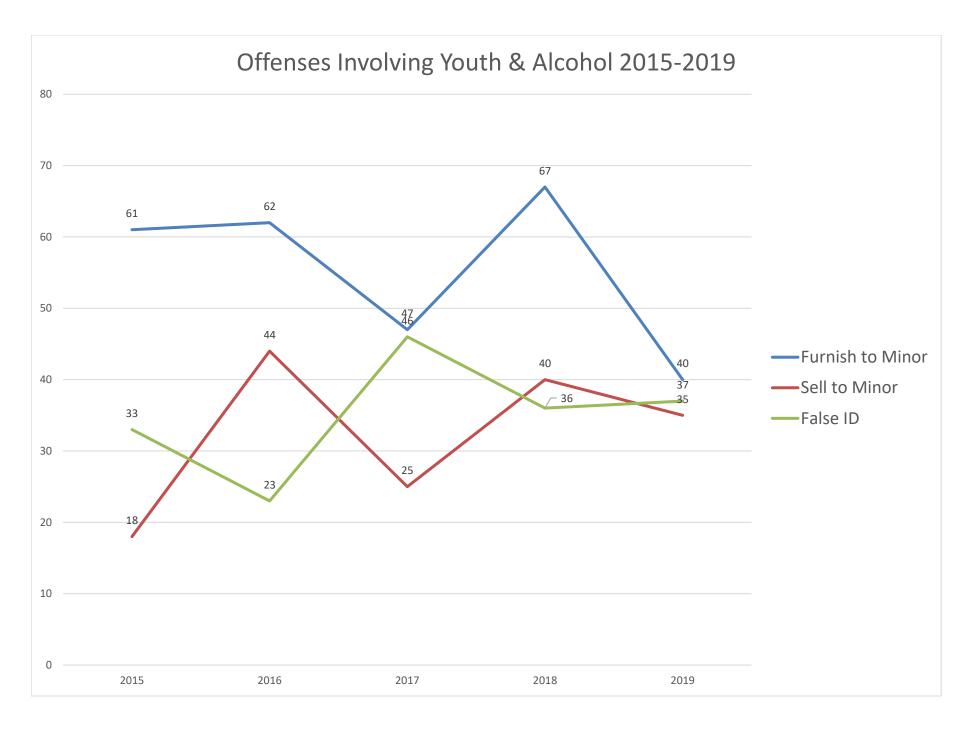

The third section entitled TRENDS ANALYSIS: 2015 – 2019 provides a five-year analysis of the fifteen agencies that submitted data in each of those five years.