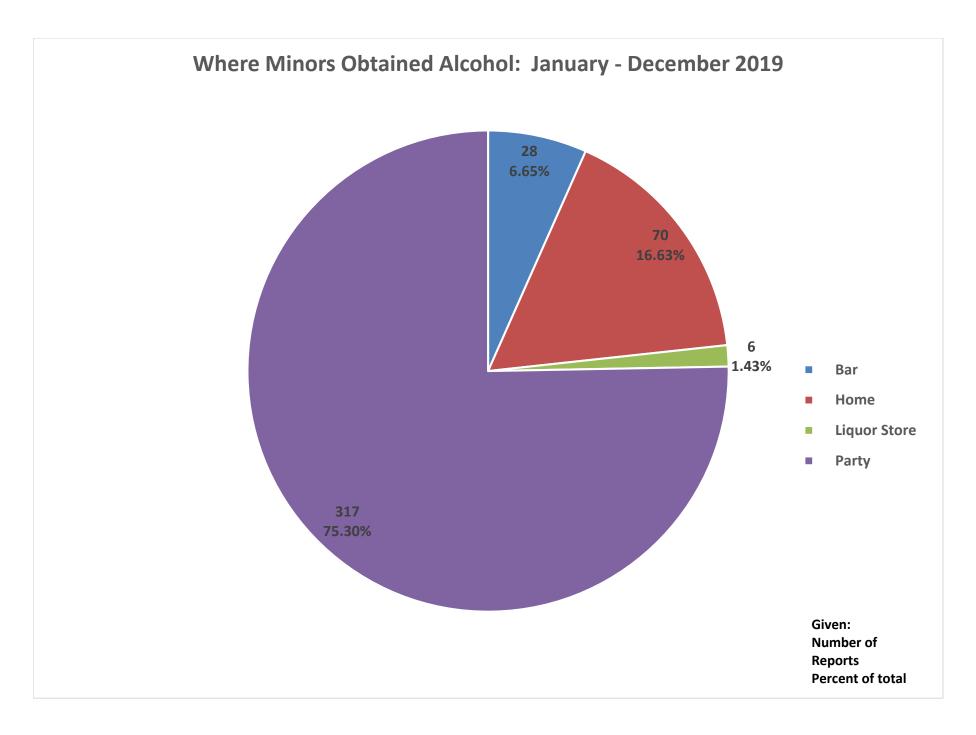

An assortment of charts and graphs of aggregated data collected in the twenty-one communities are included in this report. Highlighted below are some significant, useful statistics:

- ➤ 1,106 underage youth were arrested or cited for involvement with alcohol
- > 87 adults over the age of 21 (male and female) were arrested during alcohol-involved incidents where underage drinkers were arrested
- > 16 juveniles were arrested and taken into custody 246 were cited and released
- ➤ Males age 18-20 accounted for the most arrests/citations 557 (50%)
- Females age 18-20 were second in arrests and citations 285 (26%)
- ➤ Males age 15-17 were third in arrests/citations 128 (12%)
- Females age 15-17 were fourth in arrests/citations 93 (8%)
- 26 males age 14 and under were cited or arrested
- > 17 females age 14 and under were cited or arrested
- ➤ Average BAC: PBT 0.058
- ➤ Law enforcement arrests involving youth and alcohol occurred more often between 10PM and 2AM 672 (61%)
- ➤ 289 of the 1,106 total arrests occurred between 10PM and Midnight, 383 occurred between Midnight and 2AM, and 144 occurred between 2AM and 4AM
- ➤ Minor in Possession was the most frequent charge 967 of the total 1,106 underage arrests
- There were numerous incidences of accompanying charges for Interference, possession of controlled substance, interference, assault, resisting arrest, disturbance
- > 51 underage youth were arrested for DUI
- Private Residences were most often involved 521
- > 92% of the time minors reported they obtained alcohol from a Party (75%) or Home (17%)