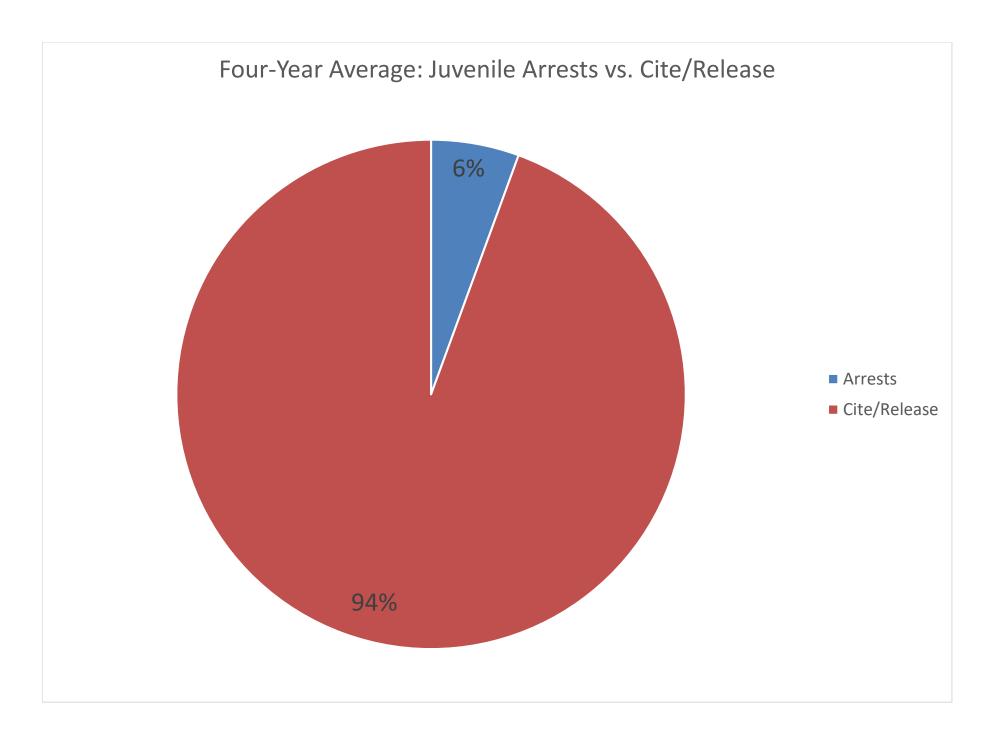

An assortment of charts and graphs of aggregated data collected in the twenty-one communities are included in this report. Highlighted below are some significant, useful statistics:

- ➤ 1,106 underage youth were arrested or cited for involvement with alcohol
- > 87 adults over the age of 21 (male and female) were arrested during alcohol-involved incidents where underage drinkers were arrested
- > 16 juveniles were arrested and taken into custody 246 were cited and released
- ➤ Males age 18-20 accounted for the most arrests/citations 557 (50%)
- Females age 18-20 were second in arrests and citations 285 (26%)
- ➤ Males age 15-17 were third in arrests/citations 128 (12%)
- Females age 15-17 were fourth in arrests/citations 93 (8%)
- 26 males age 14 and under were cited or arrested
- > 17 females age 14 and under were cited or arrested
- ➤ Average BAC: PBT 0.058
- ➤ Law enforcement arrests involving youth and alcohol occurred more often between 10PM and 2AM 672 (61%)
- ➤ 289 of the 1,106 total arrests occurred between 10PM and Midnight, 383 occurred between Midnight and 2AM, and 144 occurred between 2AM and 4AM
- ➤ Minor in Possession was the most frequent charge 967 of the total 1,106 underage arrests
- There were numerous incidences of accompanying charges for Interference, possession of controlled substance, interference, assault, resisting arrest, disturbance
- > 51 underage youth were arrested for DUI
- Private Residences were most often involved 521
- > 92% of the time minors reported they obtained alcohol from a Party (75%) or Home (17%)