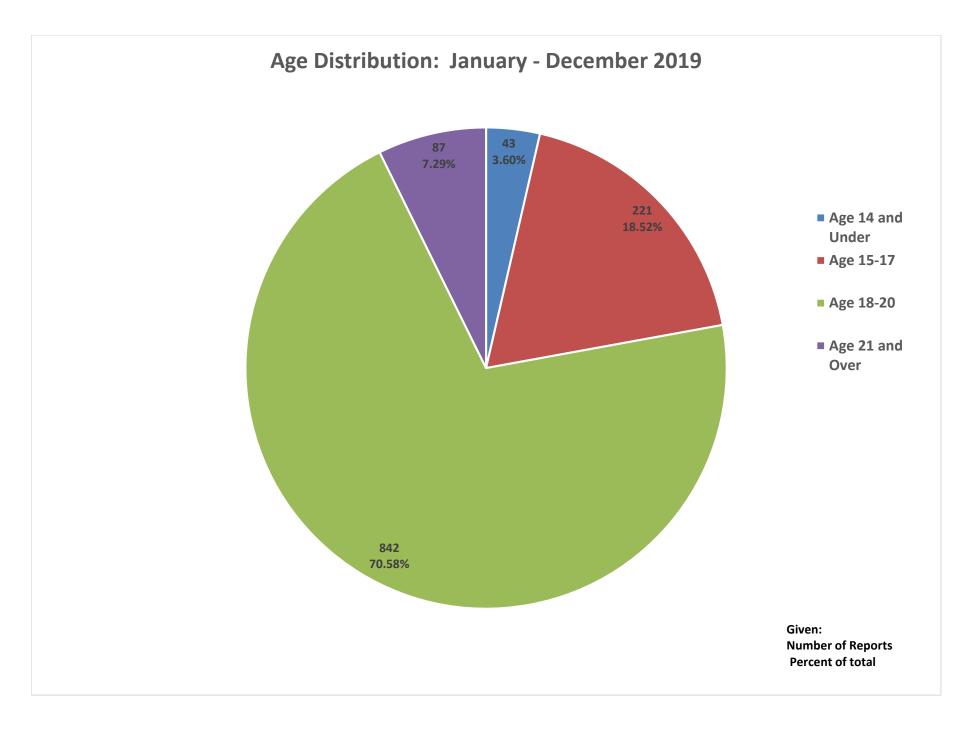

An assortment of charts and graphs of aggregated data collected in the twenty-one communities are included in this report. Highlighted below are some significant, useful statistics:

- ➤ 1,106 underage youth were arrested or cited for involvement with alcohol
- > 87 adults over the age of 21 (male and female) were arrested during alcohol-involved incidents where underage drinkers were arrested
- > 16 juveniles were arrested and taken into custody 246 were cited and released
- ➤ Males age 18-20 accounted for the most arrests/citations 557 (50%)
- Females age 18-20 were second in arrests and citations 285 (26%)
- ➤ Males age 15-17 were third in arrests/citations 128 (12%)
- Females age 15-17 were fourth in arrests/citations 93 (8%)
- 26 males age 14 and under were cited or arrested
- > 17 females age 14 and under were cited or arrested
- ➤ Average BAC: PBT 0.058
- ➤ Law enforcement arrests involving youth and alcohol occurred more often between 10PM and 2AM 672 (61%)
- ➤ 289 of the 1,106 total arrests occurred between 10PM and Midnight, 383 occurred between Midnight and 2AM, and 144 occurred between 2AM and 4AM
- ➤ Minor in Possession was the most frequent charge 967 of the total 1,106 underage arrests
- There were numerous incidences of accompanying charges for Interference, possession of controlled substance, interference, assault, resisting arrest, disturbance
- > 51 underage youth were arrested for DUI
- Private Residences were most often involved 521
- > 92% of the time minors reported they obtained alcohol from a Party (75%) or Home (17%)