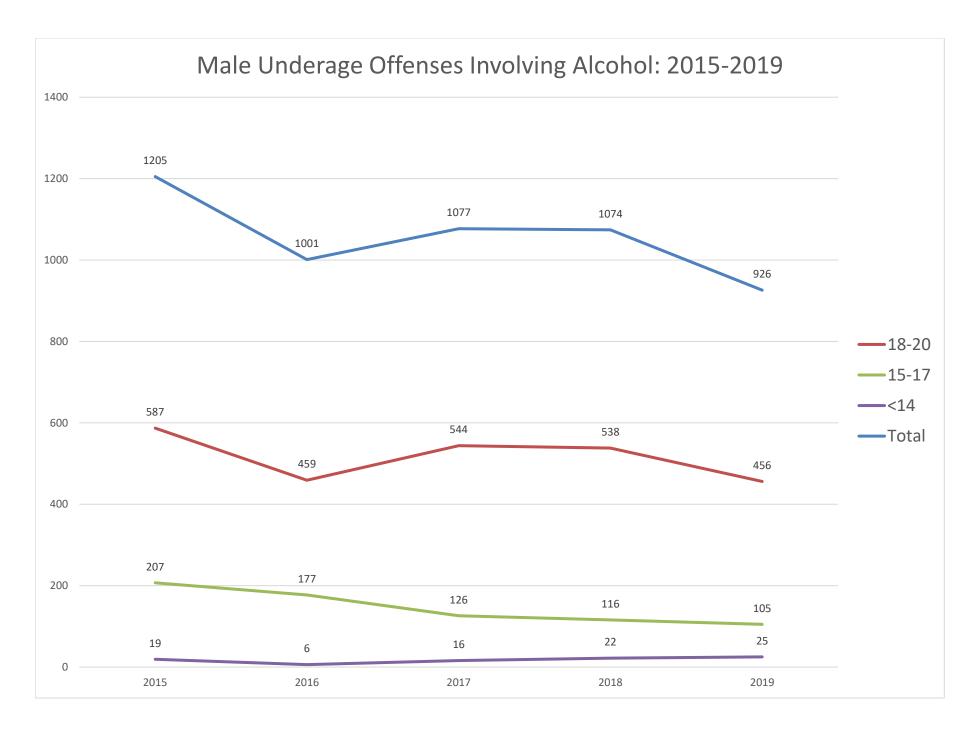

The third section entitled TRENDS ANALYSIS: 2015 – 2019 provides a five-year analysis of the fifteen agencies that submitted data in each of those five years.