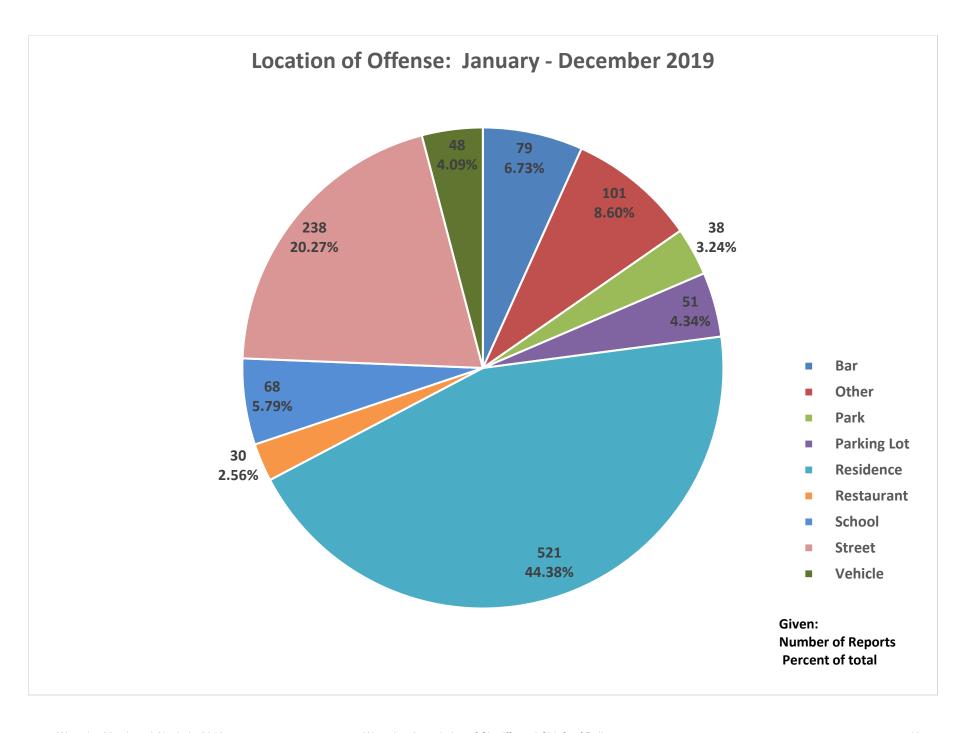

An assortment of charts and graphs of aggregated data collected in the twenty-one communities are included in this report. Highlighted below are some significant, useful statistics:

- ➤ 1,106 underage youth were arrested or cited for involvement with alcohol
- > 87 adults over the age of 21 (male and female) were arrested during alcohol-involved incidents where underage drinkers were arrested
- > 16 juveniles were arrested and taken into custody 246 were cited and released
- ➤ Males age 18-20 accounted for the most arrests/citations 557 (50%)
- Females age 18-20 were second in arrests and citations 285 (26%)
- ➤ Males age 15-17 were third in arrests/citations 128 (12%)
- Females age 15-17 were fourth in arrests/citations 93 (8%)
- 26 males age 14 and under were cited or arrested
- > 17 females age 14 and under were cited or arrested
- ➤ Average BAC: PBT 0.058
- ➤ Law enforcement arrests involving youth and alcohol occurred more often between 10PM and 2AM 672 (61%)
- ➤ 289 of the 1,106 total arrests occurred between 10PM and Midnight, 383 occurred between Midnight and 2AM, and 144 occurred between 2AM and 4AM
- ➤ Minor in Possession was the most frequent charge 967 of the total 1,106 underage arrests
- There were numerous incidences of accompanying charges for Interference, possession of controlled substance, interference, assault, resisting arrest, disturbance
- > 51 underage youth were arrested for DUI
- Private Residences were most often involved 521
- > 92% of the time minors reported they obtained alcohol from a Party (75%) or Home (17%)