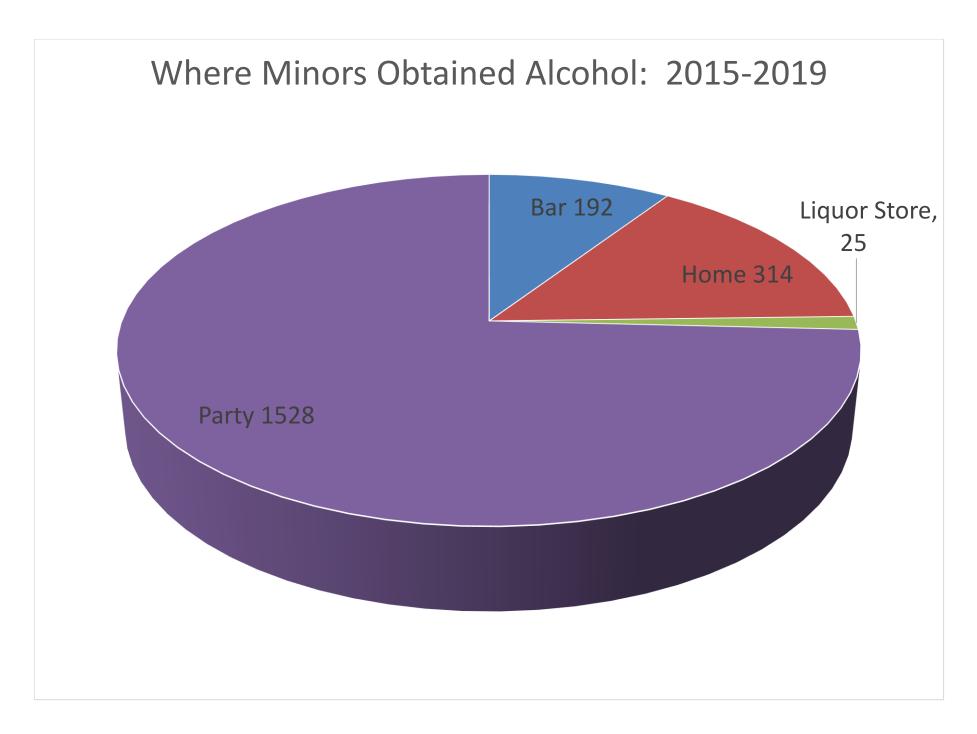

An assortment of charts and graphs of aggregated data collected in the twenty-one communities are included in this report. Highlighted below are some significant, useful statistics:

- ➤ 1,106 underage youth were arrested or cited for involvement with alcohol
- > 87 adults over the age of 21 (male and female) were arrested during alcohol-involved incidents where underage drinkers were arrested
- > 16 juveniles were arrested and taken into custody 246 were cited and released
- ➤ Males age 18-20 accounted for the most arrests/citations 557 (50%)
- Females age 18-20 were second in arrests and citations 285 (26%)
- ➤ Males age 15-17 were third in arrests/citations 128 (12%)
- Females age 15-17 were fourth in arrests/citations 93 (8%)
- 26 males age 14 and under were cited or arrested
- > 17 females age 14 and under were cited or arrested
- ➤ Average BAC: PBT 0.058
- ➤ Law enforcement arrests involving youth and alcohol occurred more often between 10PM and 2AM 672 (61%)
- ➤ 289 of the 1,106 total arrests occurred between 10PM and Midnight, 383 occurred between Midnight and 2AM, and 144 occurred between 2AM and 4AM
- ➤ Minor in Possession was the most frequent charge 967 of the total 1,106 underage arrests
- There were numerous incidences of accompanying charges for Interference, possession of controlled substance, interference, assault, resisting arrest, disturbance
- > 51 underage youth were arrested for DUI
- Private Residences were most often involved 521
- > 92% of the time minors reported they obtained alcohol from a Party (75%) or Home (17%)