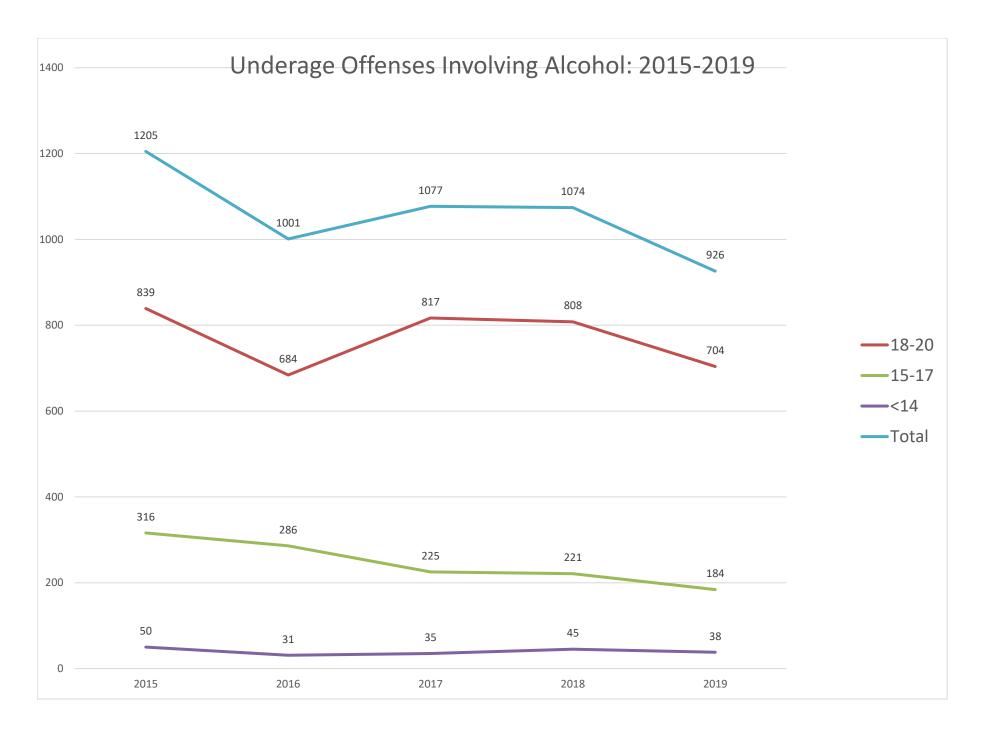

The third section entitled TRENDS ANALYSIS: 2015 – 2019 provides a five-year analysis of the fifteen agencies that submitted data in each of those five years.