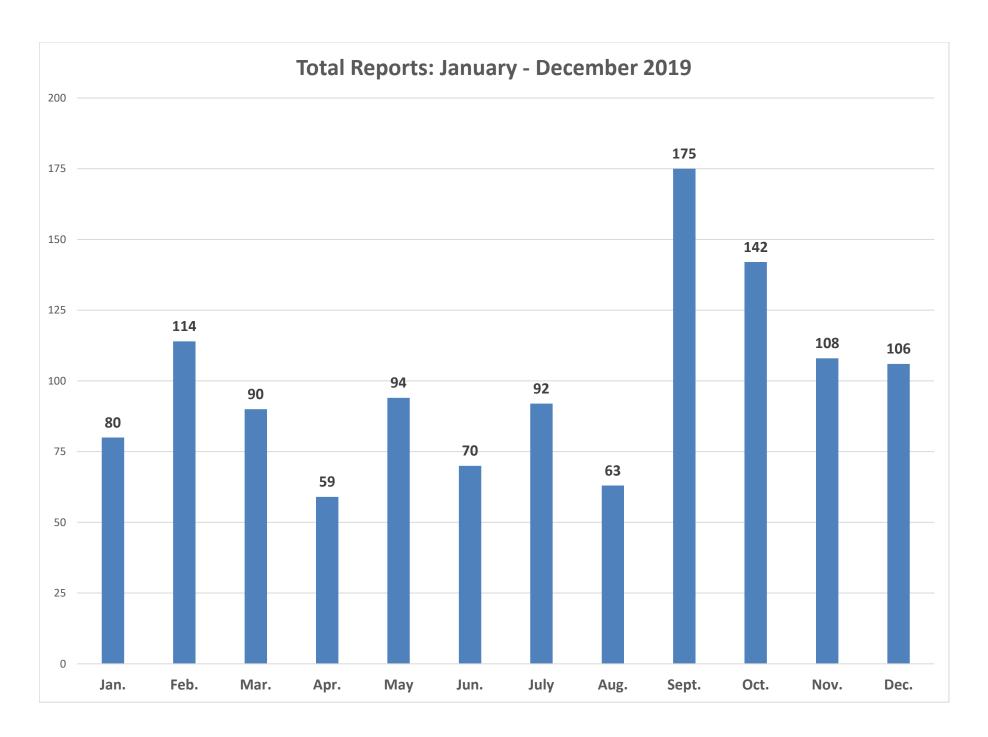

| January - December      |      |      |      |      |     |      |      |      |       |      |      |          |        |
|-------------------------|------|------|------|------|-----|------|------|------|-------|------|------|----------|--------|
|                         |      |      |      | _    |     |      |      |      |       |      |      | <u> </u> | Totals |
|                         | Jan. | Feb. | Mar. | Apr. | May | Jun. | July | Aug. | Sept. | Oct. | Nov. | Dec.     | & Ave. |
| Total Arrests           | 80   | 114  | 90   | 59   | 94  | 70   | 92   | 63   | 175   | 142  | 108  | 106      | 1193   |
| Over 21                 | 5    | 3    | 8    | 5    | 18  | 3    | 5    | 5    | 8     | 4    | 14   | 9        | 87     |
| 18-20                   | 50   | 88   | 65   | 38   | 49  | 49   | 64   | 42   | 137   | 99   | 77   | 84       | 842    |
| 15-17                   | 21   | 21   | 15   | 15   | 19  | 17   | 19   | 15   | 26    | 31   | 10   | 12       | 221    |
| 14 and Under            | 4    | 2    | 2    | 1    | 8   | 1    | 4    | 1    | 4     | 8    | 7    | 1        | 43     |
| Age Unknown             | 0    | 0    | 0    | 0    | 0   | 0    | 0    | 0    | 0     | 0    | 0    | 0        | 0      |
| Total Cite/Release      | 72   | 103  | 70   | 49   | 74  | 52   | 82   | 47   | 150   | 124  | 90   | 90       | 1003   |
| Juvenile Cite/Release   | 25   | 22   | 14   | 16   | 25  | 16   | 23   | 15   | 29    | 32   | 16   | 13       | 246    |
| Total Arrest/Custody    | 8    | 11   | 20   | 10   | 20  | 18   | 10   | 16   | 25    | 18   | 18   | 16       | 190    |
| Juvenile Arrest/Custody | 0    | 1    | 2    | 0    | 2   | 2    | 0    | 1    | 1     | 6    | 1    | 0        | 16     |
| Day of Week             |      |      |      |      |     |      |      |      |       |      |      |          |        |
| Monday                  | 9    | 5    | 5    | 4    | 9   | 8    | 5    | 2    | 26    | 1    | 5    | 12       | 91     |
| Tuesday                 | 5    | 4    | 4    | 5    | 4   | 6    | 9    | 6    | 3     | 6    | 6    | 10       | 68     |
| Wednesday               | 4    | 6    | 8    | 6    | 11  | 8    | 6    | 7    | 7     | 14   | 12   | 4        | 93     |
| Thursday                | 6    | 11   | 14   | 4    | 16  | 5    | 14   | 6    | 12    | 24   | 9    | 13       | 134    |
| Friday                  | 7    | 34   | 23   | 13   | 12  | 1    | 14   | 11   | 12    | 18   | 27   | 30       | 202    |
| Saturday                | 33   | 23   | 29   | 9    | 27  | 22   | 24   | 17   | 67    | 44   | 29   | 14       | 338    |
| Sunday                  | 16   | 31   | 7    | 18   | 15  | 20   | 20   | 14   | 48    | 35   | 20   | 23       | 267    |
| Time                    |      |      |      |      |     |      |      |      |       |      |      |          |        |
| 10am-4pm                | 11   | 5    | 6    | 6    | 7   | 5    | 2    | 0    | 17    | 15   | 6    | 6        | 86     |
| 4pm-10pm                | 8    | 11   | 11   | 7    | 29  | 8    | 30   | 13   | 23    | 16   | 26   | 24       | 206    |
| 10pm-12am               | 19   | 38   | 29   | 14   | 28  | 12   | 33   | 17   | 23    | 29   | 20   | 27       | 289    |
| 12am-2am                | 27   | 41   | 25   | 10   | 18  | 19   | 9    | 22   | 79    | 52   | 43   | 38       | 383    |
| 2am-4am                 | 9    | 7    | 16   | 13   | 9   | 21   | 14   | 6    | 16    | 18   | 10   | 5        | 144    |
| 4am-10am                | 6    | 12   | 3    | 9    | 3   | 5    | 4    | 5    | 17    | 12   | 3    | 6        | 85     |
| Age and Gender          |      |      |      |      |     |      |      |      |       |      |      |          |        |
| Female 14 and under     | 2    | 1    | 1    | 0    | 5   | 0    | 3    | 1    | 1     | 0    | 2    | 1        | 17     |
| Female 15-17            | 6    | 7    | 4    | 5    | 9   | 6    | 8    | 7    | 16    | 13   | 5    | 7        | 93     |
| Female 18-20            | 15   | 40   | 22   | 12   | 18  | 13   | 23   | 11   | 49    | 24   | 29   | 29       | 285    |
| Female over 21          | 4    | 1    | 2    | 2    | 10  | 2    | 3    | 1    | 3     | 1    | 6    | 4        | 39     |
| Female no age           | 0    | 0    | 0    | 0    | 0   | 0    | 0    | 0    | 0     | 0    | 0    | 0        | 0      |
| Male 14 and under       | 2    | 1    | 1    | 1    | 3   | 1    | 1    | 0    | 3     | 8    | 5    | 0        | 26     |
| Male 15-17              | 15   | 14   | 11   | 10   | 10  | 11   | 11   | 8    | 10    | 18   | 5    | 5        | 128    |
| Male 18-20              | 35   | 48   | 43   | 26   | 31  | 36   | 41   | 31   | 88    | 75   | 48   | 55       | 557    |
| Male over 21            | 1    | 2    | 6    | 3    | 8   | 1    | 2    | 4    | 5     | 3    | 8    | 5        | 48     |
| Male no age             | 0    | 0    | 0    | 0    | 0   | 0    | 0    | 0    | 0     | 0    | 0    | 0        | 0      |
| MIP                     | 70   | 103  | 71   | 44   | 66  | 56   | 62   | 50   | 154   | 119  | 88   | 84       | 967    |
| 17 and Under            | 24   | 22   | 14   | 13   | 24  | 15   | 13   | 16   | 29    | 33   | 17   | 13       | 233    |
| 18-20                   | 46   | 81   | 57   | 31   | 42  | 41   | 49   | 34   | 125   | 86   | 71   | 71       | 734    |
| 14 and Under            | 4    | 2    | 2    | 1    | 7   | 1    | 2    | 1    | 3     | 8    | 7    | 1        | 39     |
| 15-17                   | 20   | 20   | 12   | 12   | 17  | 14   | 11   | 15   | 26    | 25   | 10   | 12       | 194    |
| DUI                     | 5    | 4    | 5    | 4    | 4   | 5    | 6    | 5    | 4     | 4    | 2    | 5        | 53     |
| 17 and Under            | 0    | 1    | 2    | 1    | 1   | 1    | 2    | 0    | 0     | 1    | 0    | 0        | 9      |
| 18-20                   | 5    | 3    | 3    | 3    | 3   | 4    | 3    | 4    | 4     | 3    | 2    | 5        | 42     |
| 21 and Over             | 0    | 0    | 0    | 0    | 0   | 0    | 1    | 1    | 0     | 0    | 0    | 0        | 2      |
| Open Container          | 0    | 2    | 0    | 2    | 0   | 1    | 4    | 3    | 1     | 3    | 0    | 0        | 16     |
| Youthful Offender       | 2    | 8    | 6    | 2    | 1   | 2    | 7    | 0    | 4     | 10   | 8    | 0        | 50     |
| Public Intoxication     | 0    | 2    | 1    | 5    | 1   | 3    | 10   | 2    | 3     | 1    | 1    | 0        | 29     |
| 17 and Under            | 0    | 0    | 0    | 2    | 1   | 1    | 4    | 0    | 1     | 0    | 0    | 0        | 9      |
| 18-20                   | 0    | 2    | 1    | 3    | 0   | 2    | 6    | 2    | 2     | 1    | 1    | 0        | 20     |
| 21 and Over             | 0    | 0    | 0    | 0    | 0   | 0    | 0    | 0    | 0     | 0    | 0    | 0        | 0      |
| 14 and Under            | 0    | 0    | 0    | 0    | 0   | 0    | 1    | 0    | 1     | 0    | 0    | 0        | 2      |
| 15-17                   | 0    | 0    | 0    | 2    | 1   | 1    | 3    | 0    | 0     | 0    | 0    | 0        | 7      |
| Minor in Establishment  | 0    | 0    | 1    | 0    | 0   | 1    | 0    | 0    | 2     | 0    | 0    | 4        | 8      |
| Furnish to Minor        | 3    | 7    | 7    | 1    | 4   | 1    | 1    | 0    | 8     | 9    | 4    | 6        | 51     |
| Sell to Minor           | 0    | 0    | 2    | 3    | 16  | 1    | 3    | 1    | 0     | 3    | 11   | 8        | 48     |
| False ID                | 0    | 4    | 10   | 3    | 3   | 4    | 7    | 4    | 11    | 6    | 2    | 2        | 56     |