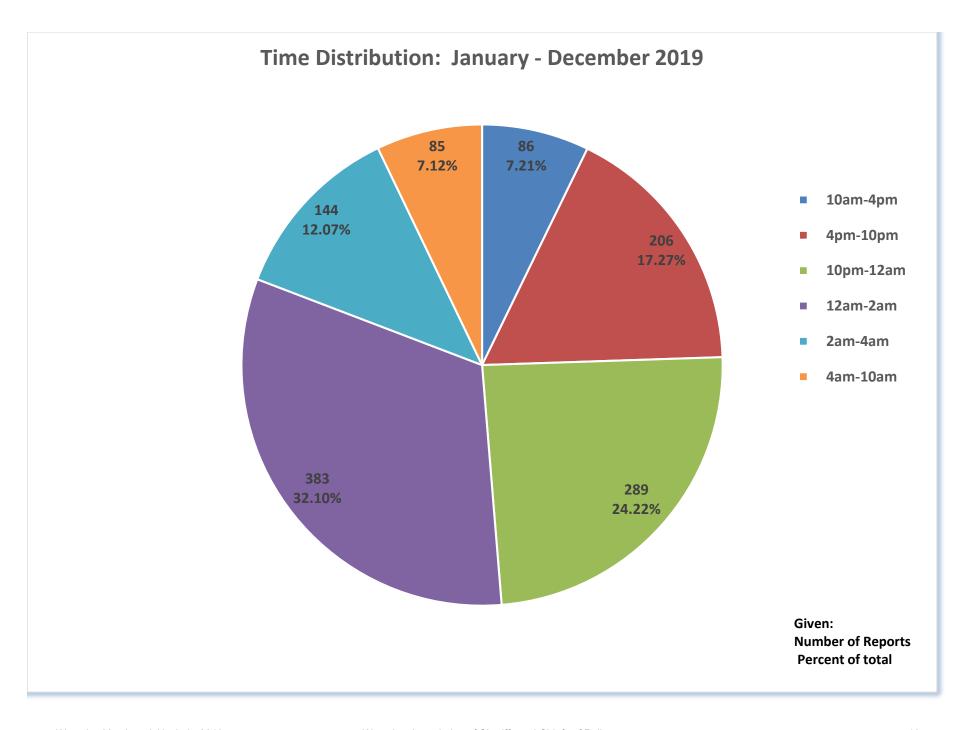

An assortment of charts and graphs of aggregated data collected in the twenty-one communities are included in this report. Highlighted below are some significant, useful statistics:

- ➤ 1,106 underage youth were arrested or cited for involvement with alcohol
- > 87 adults over the age of 21 (male and female) were arrested during alcohol-involved incidents where underage drinkers were arrested
- > 16 juveniles were arrested and taken into custody 246 were cited and released
- ➤ Males age 18-20 accounted for the most arrests/citations 557 (50%)
- Females age 18-20 were second in arrests and citations 285 (26%)
- ➤ Males age 15-17 were third in arrests/citations 128 (12%)
- Females age 15-17 were fourth in arrests/citations 93 (8%)
- 26 males age 14 and under were cited or arrested
- > 17 females age 14 and under were cited or arrested
- ➤ Average BAC: PBT 0.058
- ➤ Law enforcement arrests involving youth and alcohol occurred more often between 10PM and 2AM 672 (61%)
- ➤ 289 of the 1,106 total arrests occurred between 10PM and Midnight, 383 occurred between Midnight and 2AM, and 144 occurred between 2AM and 4AM
- ➤ Minor in Possession was the most frequent charge 967 of the total 1,106 underage arrests
- There were numerous incidences of accompanying charges for Interference, possession of controlled substance, interference, assault, resisting arrest, disturbance
- > 51 underage youth were arrested for DUI
- Private Residences were most often involved 521
- > 92% of the time minors reported they obtained alcohol from a Party (75%) or Home (17%)