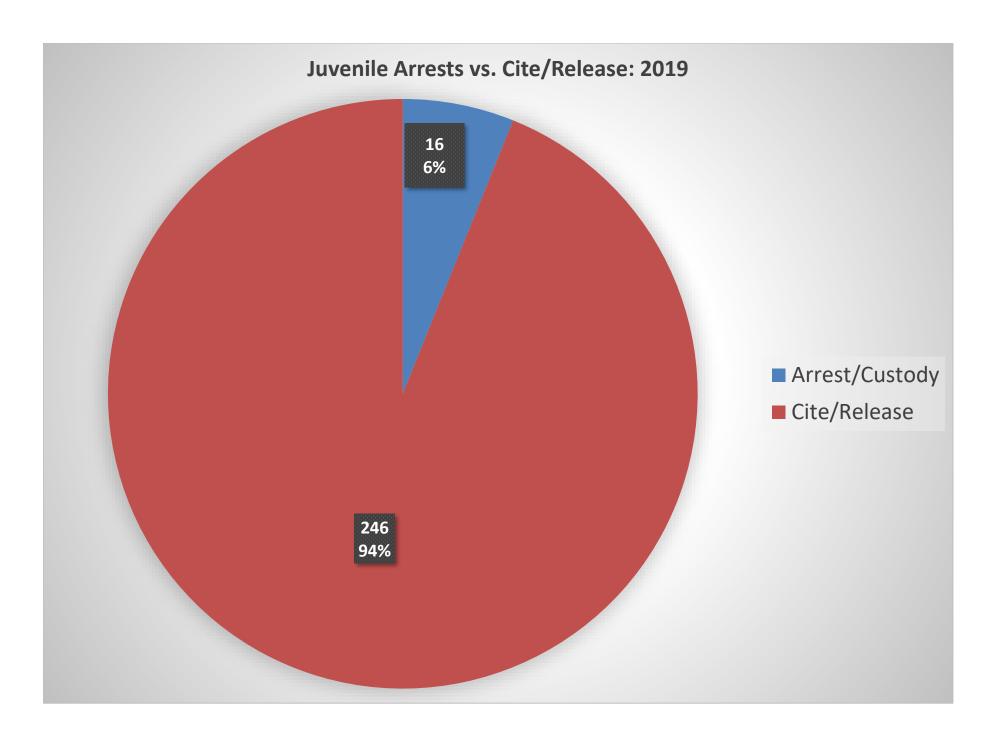

An assortment of charts and graphs of aggregated data collected in the twenty-one communities are included in this report. Highlighted below are some significant, useful statistics:

- ➤ 1,106 underage youth were arrested or cited for involvement with alcohol
- > 87 adults over the age of 21 (male and female) were arrested during alcohol-involved incidents where underage drinkers were arrested
- > 16 juveniles were arrested and taken into custody 246 were cited and released
- ➤ Males age 18-20 accounted for the most arrests/citations 557 (50%)
- Females age 18-20 were second in arrests and citations 285 (26%)
- ➤ Males age 15-17 were third in arrests/citations 128 (12%)
- Females age 15-17 were fourth in arrests/citations 93 (8%)
- 26 males age 14 and under were cited or arrested
- > 17 females age 14 and under were cited or arrested
- ➤ Average BAC: PBT 0.058
- ➤ Law enforcement arrests involving youth and alcohol occurred more often between 10PM and 2AM 672 (61%)
- ➤ 289 of the 1,106 total arrests occurred between 10PM and Midnight, 383 occurred between Midnight and 2AM, and 144 occurred between 2AM and 4AM
- ➤ Minor in Possession was the most frequent charge 967 of the total 1,106 underage arrests
- There were numerous incidences of accompanying charges for Interference, possession of controlled substance, interference, assault, resisting arrest, disturbance
- > 51 underage youth were arrested for DUI
- Private Residences were most often involved 521
- > 92% of the time minors reported they obtained alcohol from a Party (75%) or Home (17%)