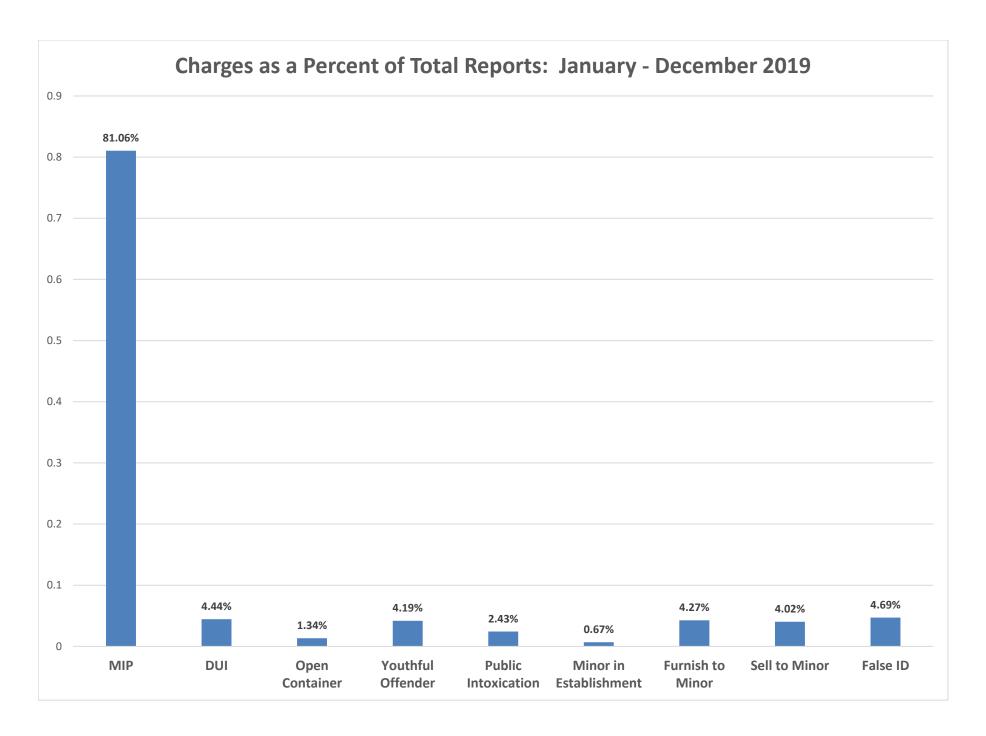

An assortment of charts and graphs of aggregated data collected in the twenty-one communities are included in this report. Highlighted below are some significant, useful statistics:

- ➤ 1,106 underage youth were arrested or cited for involvement with alcohol
- > 87 adults over the age of 21 (male and female) were arrested during alcohol-involved incidents where underage drinkers were arrested
- > 16 juveniles were arrested and taken into custody 246 were cited and released
- ➤ Males age 18-20 accounted for the most arrests/citations 557 (50%)
- Females age 18-20 were second in arrests and citations 285 (26%)
- ➤ Males age 15-17 were third in arrests/citations 128 (12%)
- Females age 15-17 were fourth in arrests/citations 93 (8%)
- 26 males age 14 and under were cited or arrested
- > 17 females age 14 and under were cited or arrested
- ➤ Average BAC: PBT 0.058
- ➤ Law enforcement arrests involving youth and alcohol occurred more often between 10PM and 2AM 672 (61%)
- ➤ 289 of the 1,106 total arrests occurred between 10PM and Midnight, 383 occurred between Midnight and 2AM, and 144 occurred between 2AM and 4AM
- ➤ Minor in Possession was the most frequent charge 967 of the total 1,106 underage arrests
- There were numerous incidences of accompanying charges for Interference, possession of controlled substance, interference, assault, resisting arrest, disturbance
- > 51 underage youth were arrested for DUI
- Private Residences were most often involved 521
- > 92% of the time minors reported they obtained alcohol from a Party (75%) or Home (17%)