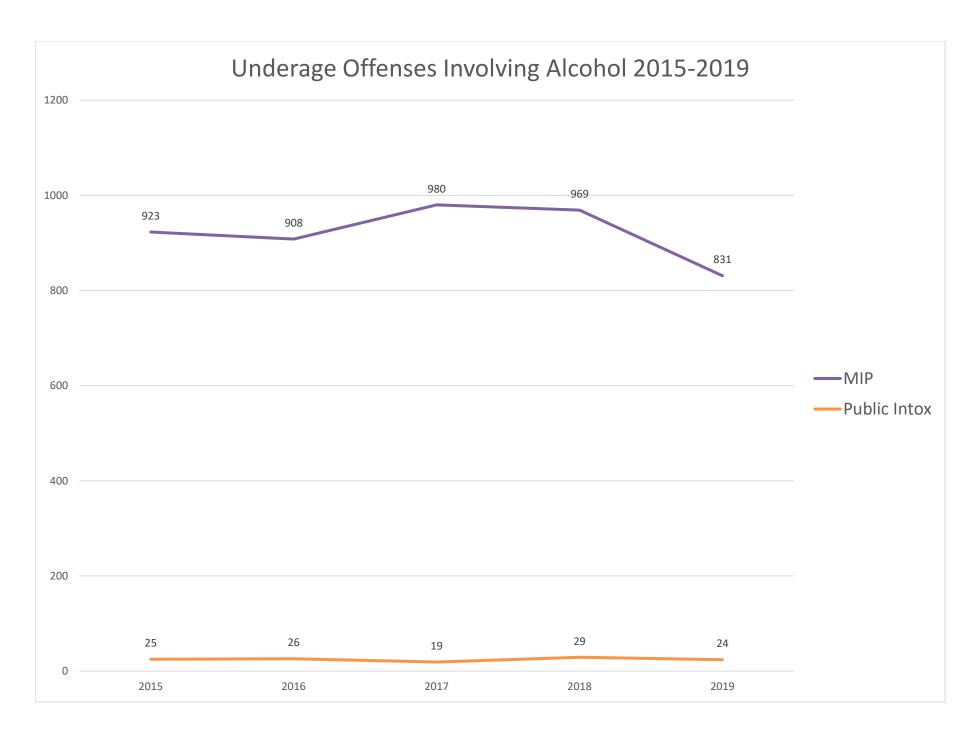

The third section entitled TRENDS ANALYSIS: 2015 – 2019 provides a five-year analysis of the fifteen agencies that submitted data in each of those five years.