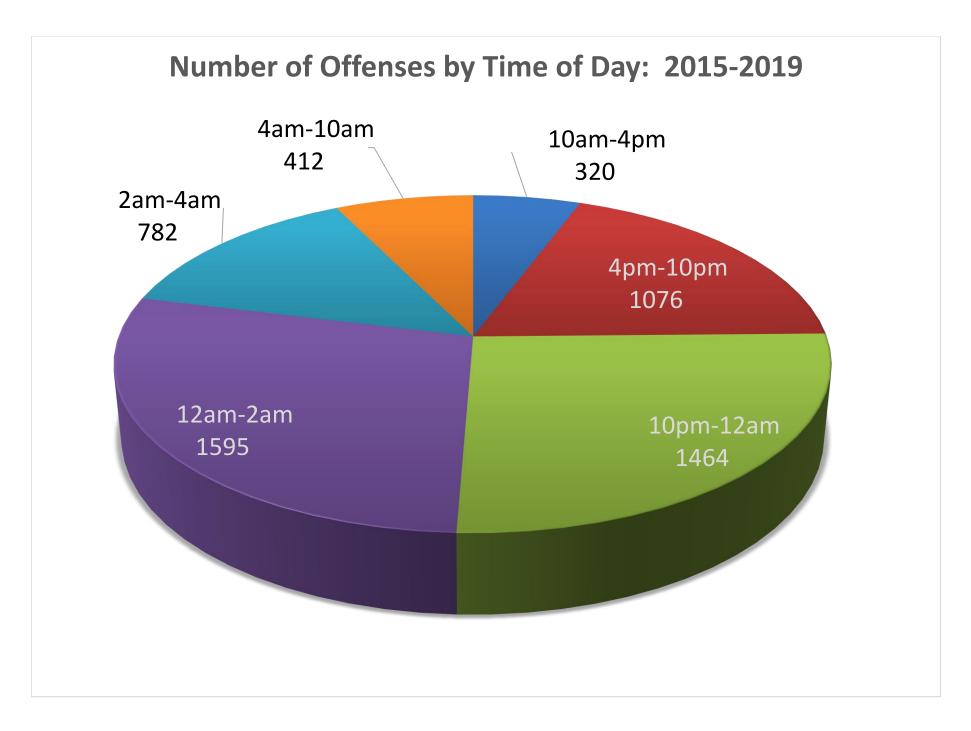

An assortment of charts and graphs of aggregated data collected in the twenty-one communities are included in this report. Highlighted below are some significant, useful statistics:

- ➤ 1,106 underage youth were arrested or cited for involvement with alcohol
- > 87 adults over the age of 21 (male and female) were arrested during alcohol-involved incidents where underage drinkers were arrested
- > 16 juveniles were arrested and taken into custody 246 were cited and released
- ➤ Males age 18-20 accounted for the most arrests/citations 557 (50%)
- Females age 18-20 were second in arrests and citations 285 (26%)
- ➤ Males age 15-17 were third in arrests/citations 128 (12%)
- Females age 15-17 were fourth in arrests/citations 93 (8%)
- 26 males age 14 and under were cited or arrested
- > 17 females age 14 and under were cited or arrested
- ➤ Average BAC: PBT 0.058
- ➤ Law enforcement arrests involving youth and alcohol occurred more often between 10PM and 2AM 672 (61%)
- ➤ 289 of the 1,106 total arrests occurred between 10PM and Midnight, 383 occurred between Midnight and 2AM, and 144 occurred between 2AM and 4AM
- ➤ Minor in Possession was the most frequent charge 967 of the total 1,106 underage arrests
- There were numerous incidences of accompanying charges for Interference, possession of controlled substance, interference, assault, resisting arrest, disturbance
- > 51 underage youth were arrested for DUI
- Private Residences were most often involved 521
- > 92% of the time minors reported they obtained alcohol from a Party (75%) or Home (17%)