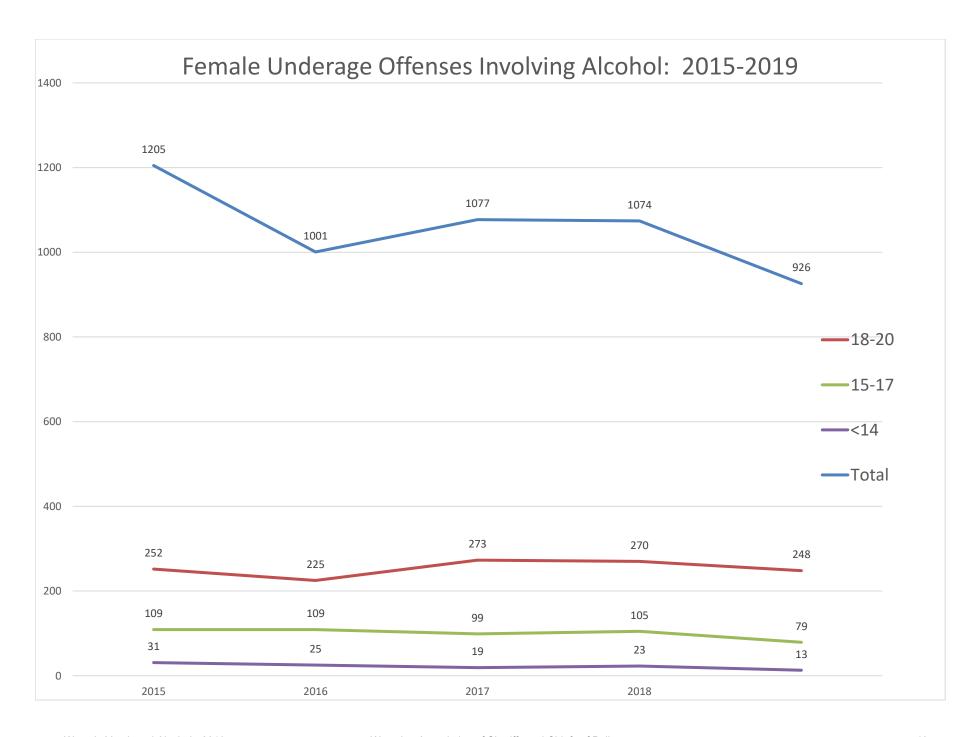

The third section entitled TRENDS ANALYSIS: 2015 – 2019 provides a five-year analysis of the fifteen agencies that submitted data in each of those five years.