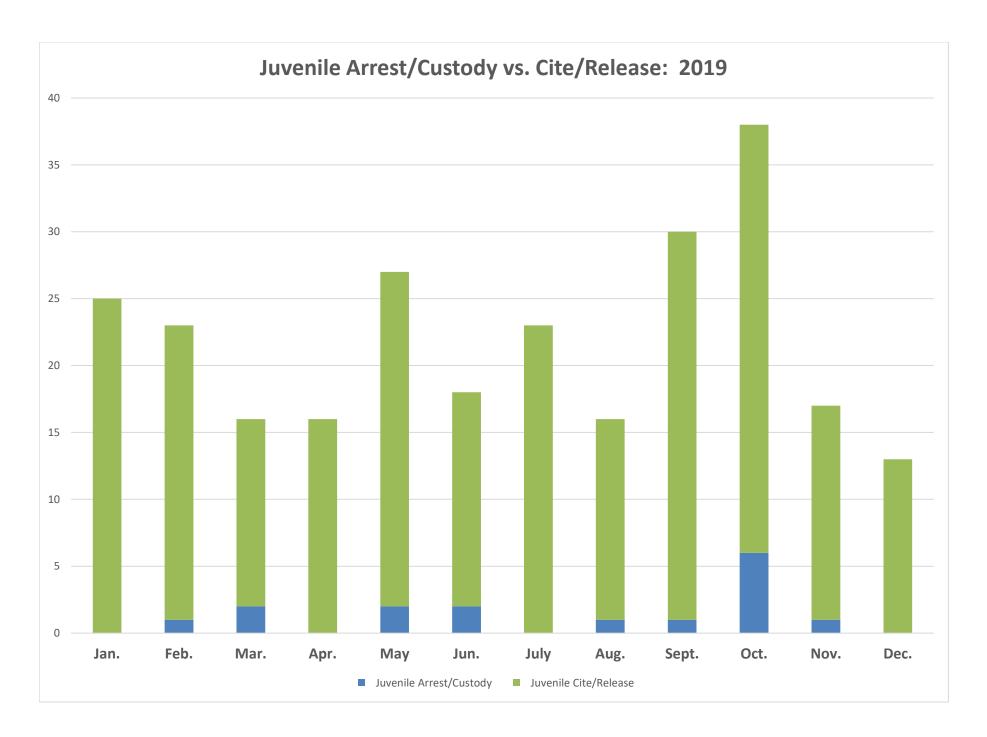

An assortment of charts and graphs of aggregated data collected in the twenty-one communities are included in this report. Highlighted below are some significant, useful statistics:

- ➤ 1,106 underage youth were arrested or cited for involvement with alcohol
- > 87 adults over the age of 21 (male and female) were arrested during alcohol-involved incidents where underage drinkers were arrested
- > 16 juveniles were arrested and taken into custody 246 were cited and released
- ➤ Males age 18-20 accounted for the most arrests/citations 557 (50%)
- Females age 18-20 were second in arrests and citations 285 (26%)
- ➤ Males age 15-17 were third in arrests/citations 128 (12%)
- Females age 15-17 were fourth in arrests/citations 93 (8%)
- 26 males age 14 and under were cited or arrested
- > 17 females age 14 and under were cited or arrested
- ➤ Average BAC: PBT 0.058
- ➤ Law enforcement arrests involving youth and alcohol occurred more often between 10PM and 2AM 672 (61%)
- ➤ 289 of the 1,106 total arrests occurred between 10PM and Midnight, 383 occurred between Midnight and 2AM, and 144 occurred between 2AM and 4AM
- ➤ Minor in Possession was the most frequent charge 967 of the total 1,106 underage arrests
- There were numerous incidences of accompanying charges for Interference, possession of controlled substance, interference, assault, resisting arrest, disturbance
- > 51 underage youth were arrested for DUI
- Private Residences were most often involved 521
- > 92% of the time minors reported they obtained alcohol from a Party (75%) or Home (17%)

| January - December      |      |      |      |      |     |      |      |      |       |      |      |          |        |
|-------------------------|------|------|------|------|-----|------|------|------|-------|------|------|----------|--------|
|                         |      |      |      | _    |     |      |      |      |       |      |      | <u> </u> | Totals |
|                         | Jan. | Feb. | Mar. | Apr. | May | Jun. | July | Aug. | Sept. | Oct. | Nov. | Dec.     | & Ave. |
| Total Arrests           | 80   | 114  | 90   | 59   | 94  | 70   | 92   | 63   | 175   | 142  | 108  | 106      | 1193   |
| Over 21                 | 5    | 3    | 8    | 5    | 18  | 3    | 5    | 5    | 8     | 4    | 14   | 9        | 87     |
| 18-20                   | 50   | 88   | 65   | 38   | 49  | 49   | 64   | 42   | 137   | 99   | 77   | 84       | 842    |
| 15-17                   | 21   | 21   | 15   | 15   | 19  | 17   | 19   | 15   | 26    | 31   | 10   | 12       | 221    |
| 14 and Under            | 4    | 2    | 2    | 1    | 8   | 1    | 4    | 1    | 4     | 8    | 7    | 1        | 43     |
| Age Unknown             | 0    | 0    | 0    | 0    | 0   | 0    | 0    | 0    | 0     | 0    | 0    | 0        | 0      |
| Total Cite/Release      | 72   | 103  | 70   | 49   | 74  | 52   | 82   | 47   | 150   | 124  | 90   | 90       | 1003   |
| Juvenile Cite/Release   | 25   | 22   | 14   | 16   | 25  | 16   | 23   | 15   | 29    | 32   | 16   | 13       | 246    |
| Total Arrest/Custody    | 8    | 11   | 20   | 10   | 20  | 18   | 10   | 16   | 25    | 18   | 18   | 16       | 190    |
| Juvenile Arrest/Custody | 0    | 1    | 2    | 0    | 2   | 2    | 0    | 1    | 1     | 6    | 1    | 0        | 16     |
| Day of Week             |      |      |      |      |     |      |      |      |       |      |      |          |        |
| Monday                  | 9    | 5    | 5    | 4    | 9   | 8    | 5    | 2    | 26    | 1    | 5    | 12       | 91     |
| Tuesday                 | 5    | 4    | 4    | 5    | 4   | 6    | 9    | 6    | 3     | 6    | 6    | 10       | 68     |
| Wednesday               | 4    | 6    | 8    | 6    | 11  | 8    | 6    | 7    | 7     | 14   | 12   | 4        | 93     |
| Thursday                | 6    | 11   | 14   | 4    | 16  | 5    | 14   | 6    | 12    | 24   | 9    | 13       | 134    |
| Friday                  | 7    | 34   | 23   | 13   | 12  | 1    | 14   | 11   | 12    | 18   | 27   | 30       | 202    |
| Saturday                | 33   | 23   | 29   | 9    | 27  | 22   | 24   | 17   | 67    | 44   | 29   | 14       | 338    |
| Sunday                  | 16   | 31   | 7    | 18   | 15  | 20   | 20   | 14   | 48    | 35   | 20   | 23       | 267    |
| Time                    |      |      |      |      |     |      |      |      |       |      |      |          |        |
| 10am-4pm                | 11   | 5    | 6    | 6    | 7   | 5    | 2    | 0    | 17    | 15   | 6    | 6        | 86     |
| 4pm-10pm                | 8    | 11   | 11   | 7    | 29  | 8    | 30   | 13   | 23    | 16   | 26   | 24       | 206    |
| 10pm-12am               | 19   | 38   | 29   | 14   | 28  | 12   | 33   | 17   | 23    | 29   | 20   | 27       | 289    |
| 12am-2am                | 27   | 41   | 25   | 10   | 18  | 19   | 9    | 22   | 79    | 52   | 43   | 38       | 383    |
| 2am-4am                 | 9    | 7    | 16   | 13   | 9   | 21   | 14   | 6    | 16    | 18   | 10   | 5        | 144    |
| 4am-10am                | 6    | 12   | 3    | 9    | 3   | 5    | 4    | 5    | 17    | 12   | 3    | 6        | 85     |
| Age and Gender          |      |      |      |      |     |      |      |      |       |      |      |          |        |
| Female 14 and under     | 2    | 1    | 1    | 0    | 5   | 0    | 3    | 1    | 1     | 0    | 2    | 1        | 17     |
| Female 15-17            | 6    | 7    | 4    | 5    | 9   | 6    | 8    | 7    | 16    | 13   | 5    | 7        | 93     |
| Female 18-20            | 15   | 40   | 22   | 12   | 18  | 13   | 23   | 11   | 49    | 24   | 29   | 29       | 285    |
| Female over 21          | 4    | 1    | 2    | 2    | 10  | 2    | 3    | 1    | 3     | 1    | 6    | 4        | 39     |
| Female no age           | 0    | 0    | 0    | 0    | 0   | 0    | 0    | 0    | 0     | 0    | 0    | 0        | 0      |
| Male 14 and under       | 2    | 1    | 1    | 1    | 3   | 1    | 1    | 0    | 3     | 8    | 5    | 0        | 26     |
| Male 15-17              | 15   | 14   | 11   | 10   | 10  | 11   | 11   | 8    | 10    | 18   | 5    | 5        | 128    |
| Male 18-20              | 35   | 48   | 43   | 26   | 31  | 36   | 41   | 31   | 88    | 75   | 48   | 55       | 557    |
| Male over 21            | 1    | 2    | 6    | 3    | 8   | 1    | 2    | 4    | 5     | 3    | 8    | 5        | 48     |
| Male no age             | 0    | 0    | 0    | 0    | 0   | 0    | 0    | 0    | 0     | 0    | 0    | 0        | 0      |
| MIP                     | 70   | 103  | 71   | 44   | 66  | 56   | 62   | 50   | 154   | 119  | 88   | 84       | 967    |
| 17 and Under            | 24   | 22   | 14   | 13   | 24  | 15   | 13   | 16   | 29    | 33   | 17   | 13       | 233    |
| 18-20                   | 46   | 81   | 57   | 31   | 42  | 41   | 49   | 34   | 125   | 86   | 71   | 71       | 734    |
| 14 and Under            | 4    | 2    | 2    | 1    | 7   | 1    | 2    | 1    | 3     | 8    | 7    | 1        | 39     |
| 15-17                   | 20   | 20   | 12   | 12   | 17  | 14   | 11   | 15   | 26    | 25   | 10   | 12       | 194    |
| DUI                     | 5    | 4    | 5    | 4    | 4   | 5    | 6    | 5    | 4     | 4    | 2    | 5        | 53     |
| 17 and Under            | 0    | 1    | 2    | 1    | 1   | 1    | 2    | 0    | 0     | 1    | 0    | 0        | 9      |
| 18-20                   | 5    | 3    | 3    | 3    | 3   | 4    | 3    | 4    | 4     | 3    | 2    | 5        | 42     |
| 21 and Over             | 0    | 0    | 0    | 0    | 0   | 0    | 1    | 1    | 0     | 0    | 0    | 0        | 2      |
| Open Container          | 0    | 2    | 0    | 2    | 0   | 1    | 4    | 3    | 1     | 3    | 0    | 0        | 16     |
| Youthful Offender       | 2    | 8    | 6    | 2    | 1   | 2    | 7    | 0    | 4     | 10   | 8    | 0        | 50     |
| Public Intoxication     | 0    | 2    | 1    | 5    | 1   | 3    | 10   | 2    | 3     | 1    | 1    | 0        | 29     |
| 17 and Under            | 0    | 0    | 0    | 2    | 1   | 1    | 4    | 0    | 1     | 0    | 0    | 0        | 9      |
| 18-20                   | 0    | 2    | 1    | 3    | 0   | 2    | 6    | 2    | 2     | 1    | 1    | 0        | 20     |
| 21 and Over             | 0    | 0    | 0    | 0    | 0   | 0    | 0    | 0    | 0     | 0    | 0    | 0        | 0      |
| 14 and Under            | 0    | 0    | 0    | 0    | 0   | 0    | 1    | 0    | 1     | 0    | 0    | 0        | 2      |
| 15-17                   | 0    | 0    | 0    | 2    | 1   | 1    | 3    | 0    | 0     | 0    | 0    | 0        | 7      |
| Minor in Establishment  | 0    | 0    | 1    | 0    | 0   | 1    | 0    | 0    | 2     | 0    | 0    | 4        | 8      |
| Furnish to Minor        | 3    | 7    | 7    | 1    | 4   | 1    | 1    | 0    | 8     | 9    | 4    | 6        | 51     |
| Sell to Minor           | 0    | 0    | 2    | 3    | 16  | 1    | 3    | 1    | 0     | 3    | 11   | 8        | 48     |
| False ID                | 0    | 4    | 10   | 3    | 3   | 4    | 7    | 4    | 11    | 6    | 2    | 2        | 56     |