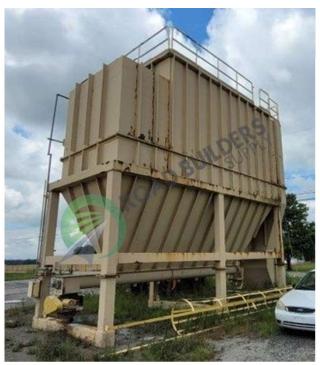

## BH036 – Almix 60,000 Baghouse and Fan

## ID: BH036 Details:

Type: Pulse Jet

Rating: 60,000 ACFM

Exhaust Fan: 125 HP

Includes: Auger, Ductwork

and Ladder

- RSB strives to ensure the accuracy of all listings, but all listings are "as-is, where-is," with no implied warranty.
- All buyers are encouraged to inspect equipment personally to verify accuracy.
- All information contained in this listing sheet is confidential. It is the property of RBS and is not to be shared.
- Road Builders Supply, LLC accepts no liability for the accuracy of the above listing.