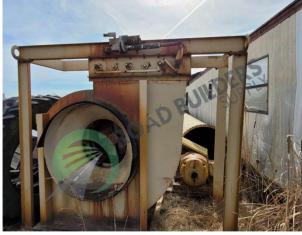

## BH036 – Almix 60,000 Baghouse and Fan

## ID: BH036 Details:

Type: Pulse Jet

Rating: 60,000 ACFM

Exhaust Fan: 125 HP

Includes: Auger, Ductwork

and Ladder

- RSB strives to ensure the accuracy of all listings, but all listings are "as-is, where-is," with no implied warranty.
- All buyers are encouraged to inspect equipment personally to verify accuracy.
- All information contained in this listing sheet is confidential. It is the property of RBS and is not to be shared.
- Road Builders Supply, LLC accepts no liability for the accuracy of the above listing.