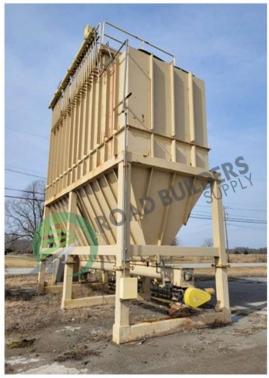

## BH036 – Almix 60,000 Baghouse and Fan

## ID: BH036 Details:

Type: Pulse Jet

Rating: 60,000 ACFM

Exhaust Fan: 125 HP

Includes: Auger, Ductwork

and Ladder

- RSB strives to ensure the accuracy of all listings, but all listings are "as-is, where-is," with no implied warranty.
- All buyers are encouraged to inspect equipment personally to verify accuracy.
- All information contained in this listing sheet is confidential. It is the property of RBS and is not to be shared.
- Road Builders Supply, LLC accepts no liability for the accuracy of the above listing.