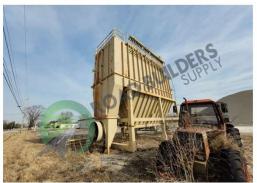

## BH036 – Almix 60,000 Baghouse and Fan

## ID: BH036 Details:

Type: Pulse Jet

Rating: 60,000 ACFM

Exhaust Fan: 125 HP

Includes: Auger, Ductwork

and Ladder

- RSB strives to ensure the accuracy of all listings, but all listings are "as-is, where-is," with no implied warranty.
- All buyers are encouraged to inspect equipment personally to verify accuracy.
- All information contained in this listing sheet is confidential. It is the property of RBS and is not to be shared.
- Road Builders Supply, LLC accepts no liability for the accuracy of the above listing.