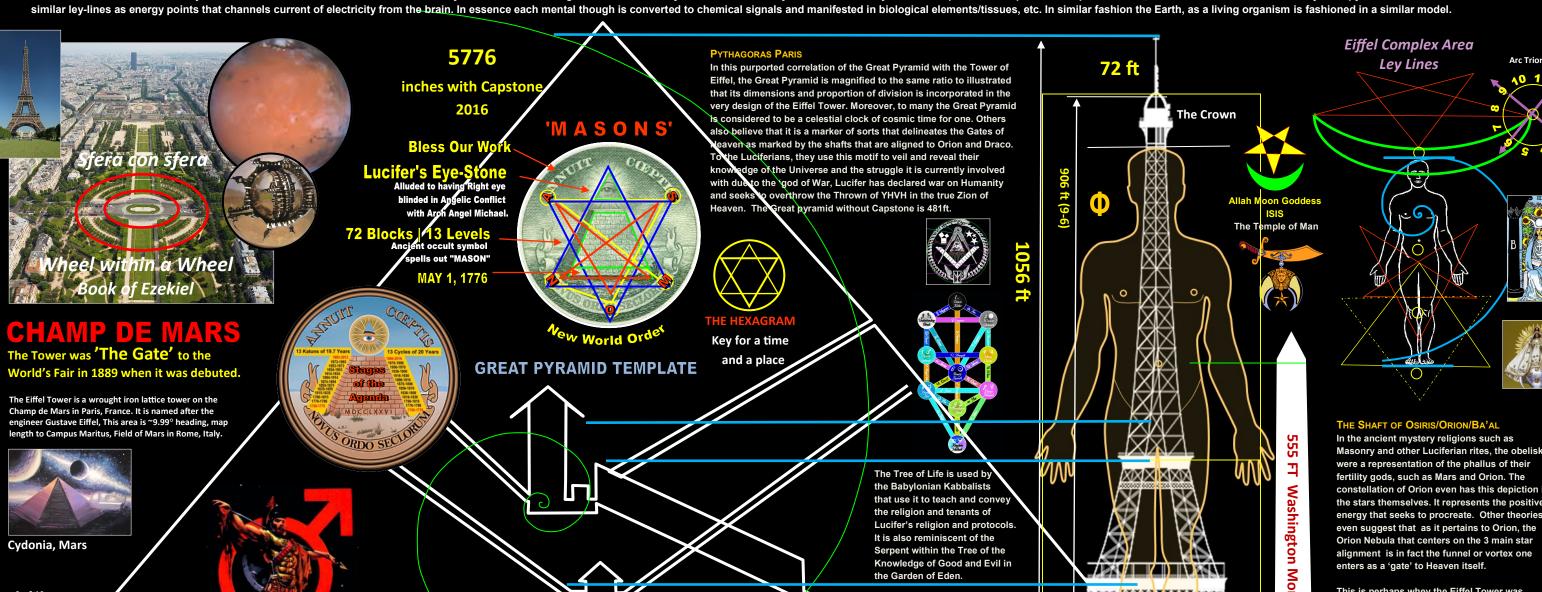

## PARIS A LA PLEIADES

The purpose of this illustration is to suggest that based on Eiffel's own assertions, the Tower was a rendition of the Great Pyramid of Giza. The illustration will depict the possible correlations that are based on the signature phi ratio proportions of each. Moreover the Great Pyramid as is the Eiffel Tower is a microcosm of the human body. Each level has an anatomical correlations directly associated to the organs of a human body has the nervous system enveloped like a serpent in the spinal column, the 33 vertebras is seen to many as a 'pyramid' with the chakras of

3 of 10 © Composition & Some Graphics by mail.com www.PostScripts.org

GoogleEarth.con

Wikipedia.com

FOR ILLUSTRATION PURPOSES ONLY

The Hexagram is the most powerful motif used as a 'key' to open interdimensional portals. The use of such sacred geometry along with Luciferian magic is combined to activate such a desire. The 'key' is to operate it at certain 'key' ley-lines of energy or to obtain energy by blood sacrifices at certain 'key' times of the year like Friday the 13.

Masonry and other Luciferian rites, the obelisk constellation of Orion even has this depiction in the stars themselves. It represents the positive energy that seeks to procreate. Other theories

This is perhaps whey the Eiffel Tower was designed first of all as 'Gate' as in the phallus of the cosmic warrior. Realize that Lucifer and his fallen angels still have administrative rights to appear before the Throne of YHVH. Satan is not in hell currently. By some interpretations, it is only after the Rapture of the Bride of Christ that Lucifer is cast out of Heaven.