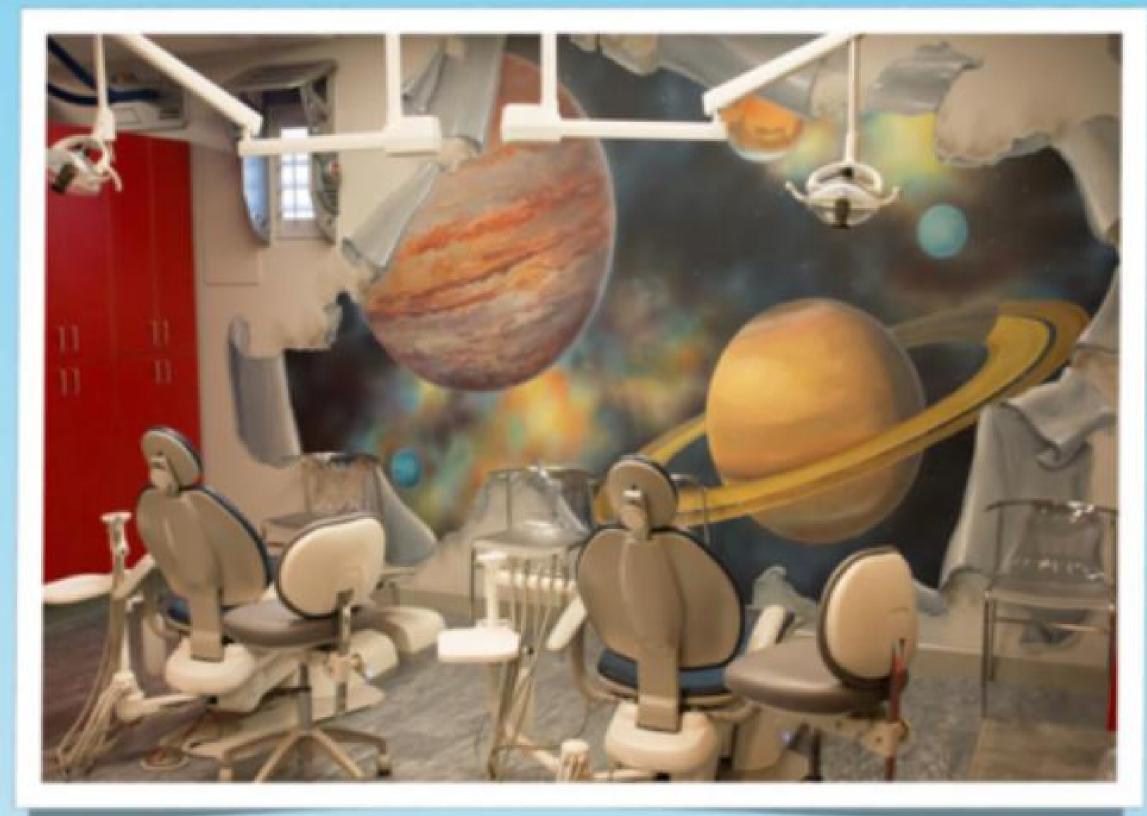

### A dentist your kids will be excited to go to!

- Awesome "outer-space" themed office & FUN kid-friendly staff
- TV's above chairs streaming NETFLIX for kids
- ứ Specialist in infants, children, teens, special-needs children/adults
- Full range of services, including sedation
- Most insurance accepted, please call with questions
- Check out our Reviews on Google & facebook