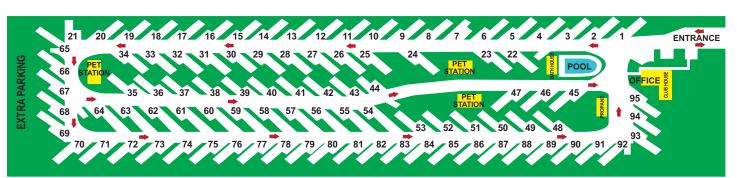

# **RESORT MAP**

| Emergency                              | 911            |
|----------------------------------------|----------------|
| Office / After Hours                   |                |
| Biloxi Police Department               | .228-392-0641  |
| Ambulance                              |                |
| Fire Department                        | . 228-392-0641 |
| Gulf Coast Veterinary Emergency Hosp   | oital          |
| 13095 MS 67 - Biloxi                   | . 228-392-7474 |
| Biloxi Animal Hospital                 |                |
| 1875 Pass Rd - Biloxi                  | . 228-388-3080 |
| Gulfport Veterinary Hospital & Emerger | ncy Clinic     |
| 204 Pass Rd - Gulfport                 | . 228-865-0575 |
| Power Source South RV Repair & Serv    | rice           |
| 360 Tegarden Rd Gulfport               | . 228-896-9364 |
| Dave's Mobile RV Repair                |                |
| 15237 Russell Blvd /Hwy 49 – Gulfpor   | t228-669-6983  |
| Biloxi Mobile Home & RV Repair Service | ces            |
| 7240 Larkin Place – West Biloxi        | . 228-396-4494 |
| Hancock's Mobile Home & TV Repair      |                |
| 10309 Rodriguez St. – D'Iberville      | . 228-392-3297 |
| Necaise Unlock Service                 | . 228-860-9982 |
| Gulf Coast Unlock Service              | . 228-388-1928 |
| Treasure Bay Casino Shuttle1           | -800-747-2839  |
| Yellow Cab                             | 228-392-1111   |
| City Cab                               | . 228-436-4655 |
| Enterprise Rental Cars                 | . 228-392-6368 |
| U-Save Rental Cars                     | . 228-897-6006 |