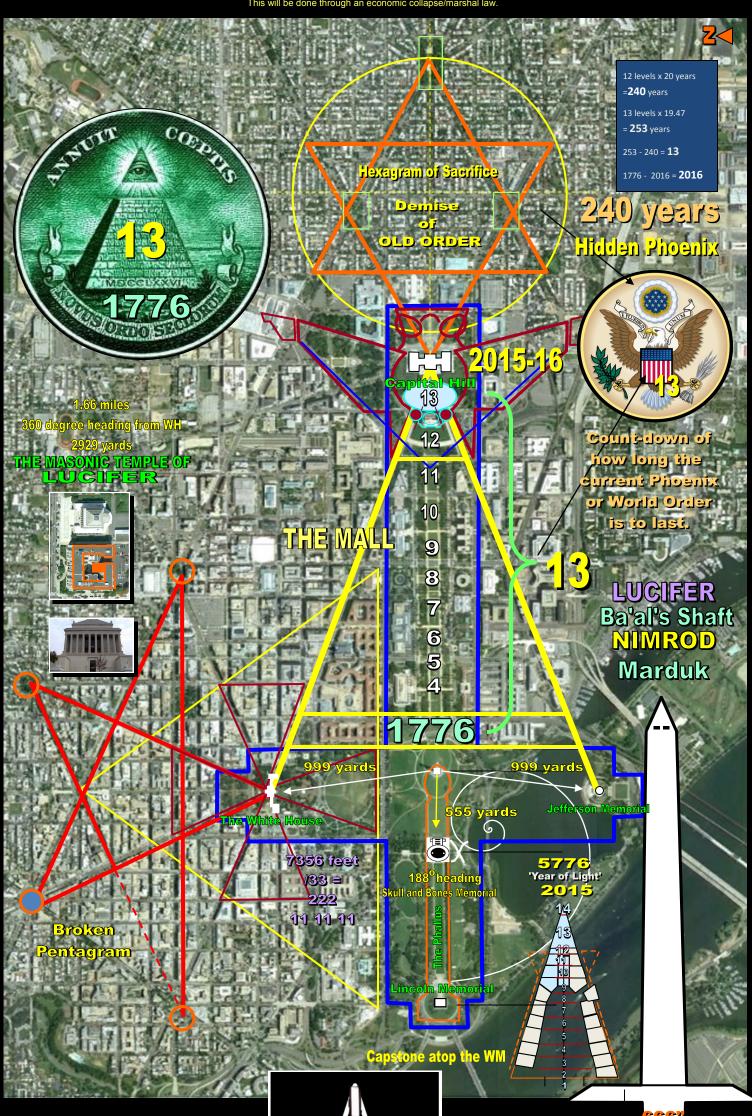

## DURATION OF THE PHOENIX LUCIFER'S ATLANTEAN CAPITAL GRID OF TIME ALLOTTED FOR WORLD ORDER

The 4 main structures at the core of the Mall of the District of Columbia, the White House, the Jefferson Memorial, Capital Hill and the Lincoln Memorial are at the ends of each arm of the upside-down Rosicrucian Cross. The Washington Monument is at the center point or hear of this Satanic charm carved out of the geometric configuration using sacred leylines that evoke the dark energies and magic of the Luciferian cult Masonic Lodges. The geometric configuration is set to counter the energies of the Christian Cross and witness the Nation has or once had. The Owl is set at the apex overlaid upon the Capital Hill as if rising from the East. The Owl is a symbol of that which can see at night and can rotate its head 360 degrees. These are signatures of Satanic possession and power. The Washington Monument is off-set and not in direct line with the White House or the Jefferson Memorial because this District of Columbia is not precisely modeled after a logical geometric grid but that of a Martian one, of Cydonia of the planet Mars. It is also aligned with the Grand 33 Masonic Lodge north of the inverted pentagram that also has a 13 step pyramid on top of its Lodge and a "G" shaped building next to it. The Masonic Coffin has a Skull and Bones preeminent, the numbers 555 -correlates to sacrifice and the Washington Monument's height in feet. The coffin is where the Grand Master -AntiChrist awaits the 'resurrection' metaphorically but literally after the Rapture of the Christian Body of Christ is removed from Earth.

If the DC map-grid is a star/time clock, then the Luciferians possibly point to a particular YEAR for the completion of this "Great Work" that is on the steps/years of the Great Seal of the US and Mall Pyramid...meaning that the identification and manifestation of the long awaited 'Architect of the Universe', Lucifer himself arrives with his Fallen Ones (Aliens?) on a specified year. The USA is being used by Globalists that rule the world to usher in their "Golden Age" NEW WORLD ORDER; at the expense of the USA. This will be done through an economic collapse/marshal law.

555' above ground + 111' below ground

= 666 Feet

the Cross of Jesus Christ because it was the instrument used to seal the eternal fate of their Master and Dark Lord, Lucifer. The Washington leylines are a depiction of this upside down cross that serves as a double meaning; to hide and reveal.