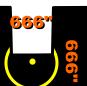

555' above ground + 111' below ground

= 666 Feet

the Cross of Jesus Christ because it was the instrument used to seal the eternal fate of their Master and Dark Lord, Lucifer. The Washington leylines are a depiction of this upside down cross that serves as a double meaning; to hide and reveal.