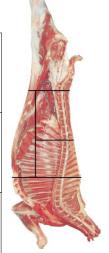

## Featuring Local Alberta Beef & Lam B

Cut From 100% Genuine Local Alberta Dry aged Beef. 1 Hind & 1 Front (Avg. 250-300 lbs.)

Cut, Wrapped, Frozen & Boxed \$4.29/lb.; Uncut \$3.79/lb

Rib, Chuck, & Brisket (Avg. 130-160 lbs.).

#### HIND OF BEEF

Hip, Long Loin, & Flank (Avg. 110-140 lbs.).

Cut, Wrapped, Frozen & Boxed \$4.49/lb. Uncut \$3.99/lb

Price is based on weight before cutting. Price includes cutting, Brown paper freezer wrapping, boxing, and freezing. Custom Beef slaughter also available . Call for current rates & slaughter booking. Custom Beef Slaughter is \$130.00 head; cut & wrap cost: 0.79/lb.

#### **UNCUT BEEF PRIMALS**

BEEF HIP-Bone in Whole \$4.79/lb.

Top(Inside) Round - Whole Bnls \$7.99/lb.

Bottom(Outside) Round - Whole Bnls \$7.49/lb.

Sirloin Tip - Whole Bnls \$7.99/lb.

Whole Blade (chuck)-Bone in uncut \$5.99/lb.