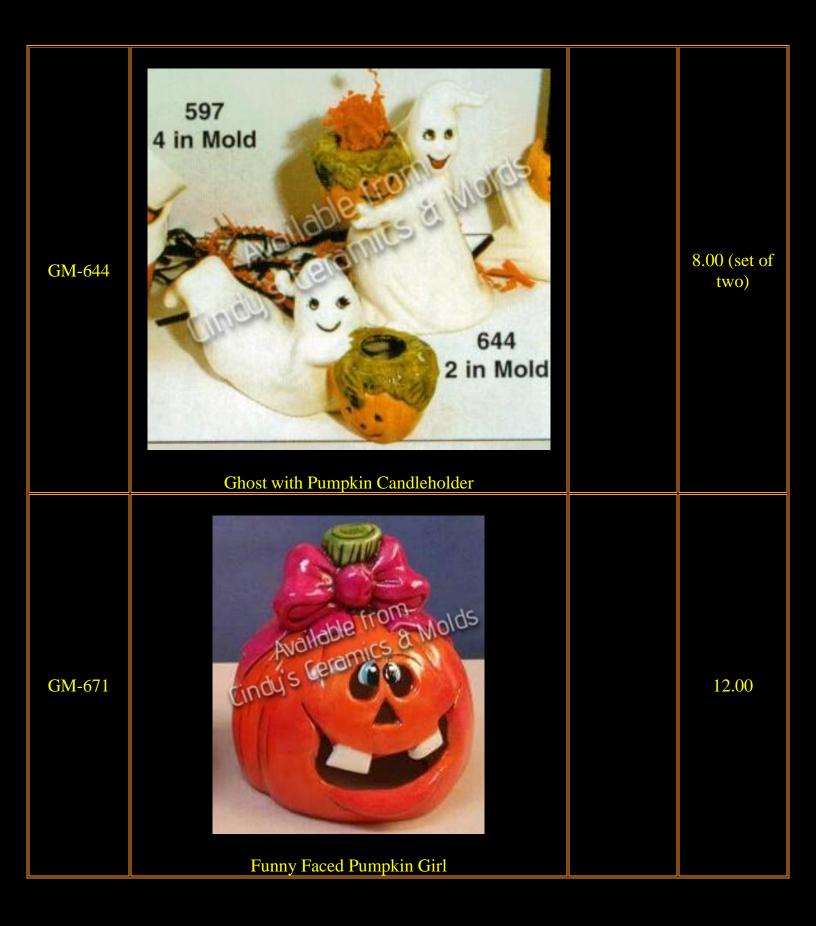

| GM-672 | Funny Faced Pumpkin Witch |         | 12.00 |
|--------|---------------------------|---------|-------|
| N-63   | Cat on Pumpkin Can be Lit | 13 Tall | 20.00 |

| N-222 | Available from Cindy's Ceramics & Molds  Pumpkin (these make great Halloween Tree toppers or they can be cut out for 0.50 extra to be used on battery-operated candles) | 1 Diameter  | 1.50  |
|-------|-------------------------------------------------------------------------------------------------------------------------------------------------------------------------|-------------|-------|
| A-473 | Available from Cindy's Ceramics & Molds  Pumpkin (many designs available for cut-out at additional expense depending upon complexity)                                   | 12 Diameter | 43.10 |