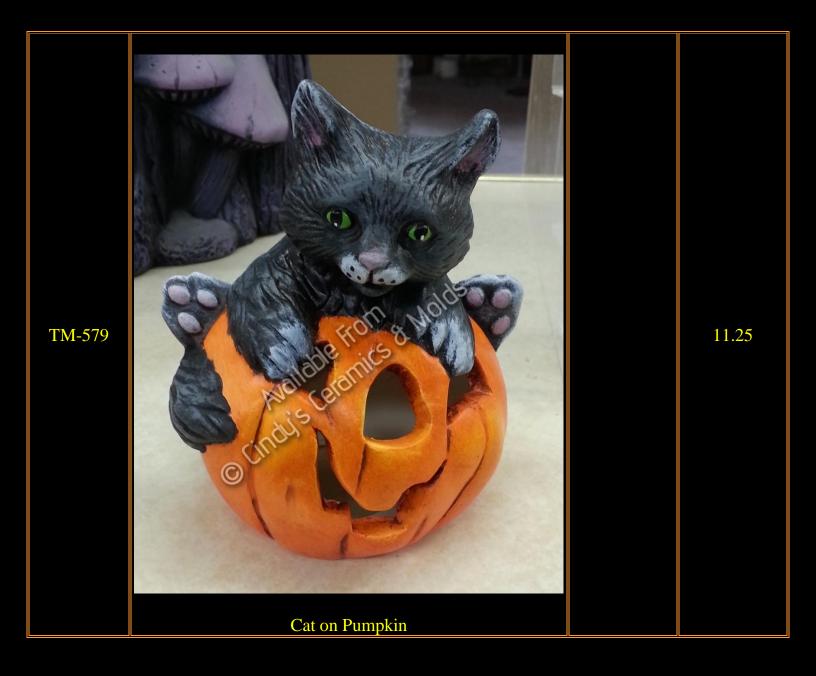

| TM-580 | Ghost on Pumpkin                                         |           | 11.25 |
|--------|----------------------------------------------------------|-----------|-------|
| P-765  | Available irom Cindy's Ceramics & Molds  Devilish Kitten | 6.75 High | 17.90 |