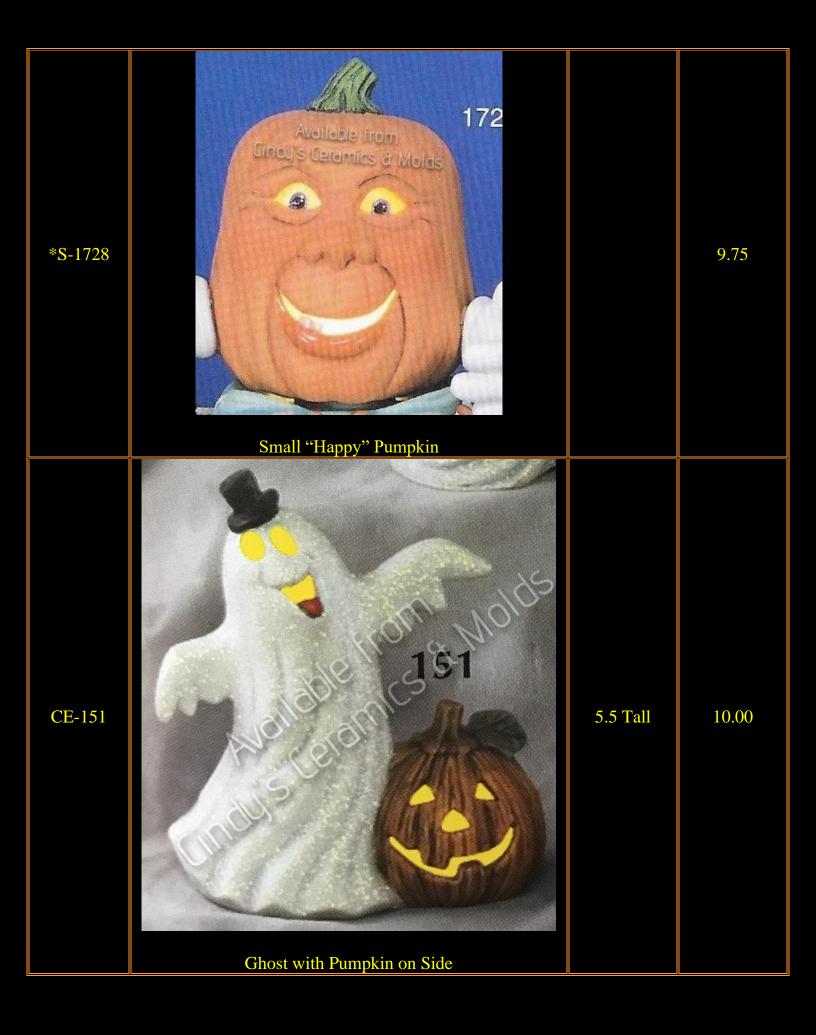

| A-109  | Available from  Cincly's Ceramics & Mol  Pumpkins: 3/4" 1/7/8" H  Scarecrow & Five Pumpkins | Scarecrow:<br>4.875 Tall;<br>Pumpkins: .75<br>Tall to 1.875<br>Tall | 9.90 (set of six) |
|--------|---------------------------------------------------------------------------------------------|---------------------------------------------------------------------|-------------------|
| CE-152 | Available from Cindy's Ceramics & Molds  Ghost with Pumpkin                                 | 5 <sup>1</sup> /2 Tall                                              | 10.00             |