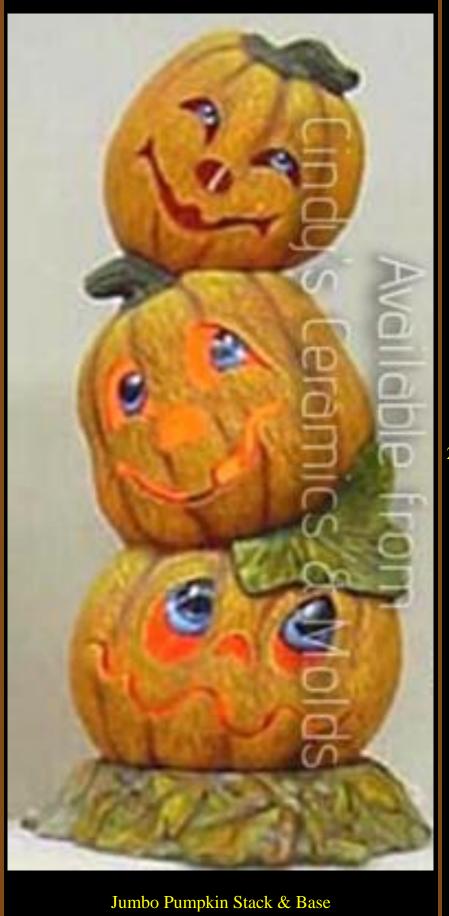

H-3017/8

20 Tall by 10 Diameter

75.00

Jumbo Pumpkin Stack & Base Not Available for Shipping

| KC-120  | #120 12" Pumpkin Stack \$42.00                        | 12 Tall | 20.25              |
|---------|-------------------------------------------------------|---------|--------------------|
| KC-1064 | #1064 Tree/Ghost 4"  Tree and Ghost & Pumpkin & Ghost | 4 High  | 10.00 (set of two) |