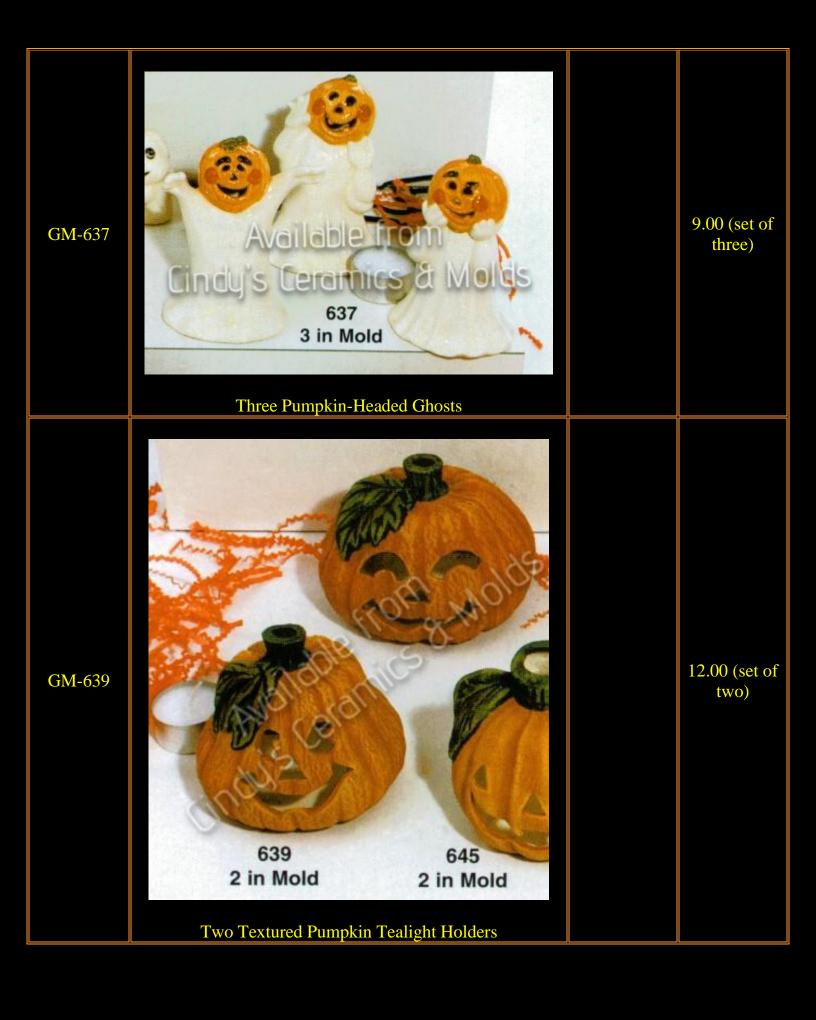

| D-28    | Pumpkin Head with Witch Hat (Can be lit!)             | 12.5 Tall | 15.00                |
|---------|-------------------------------------------------------|-----------|----------------------|
| LJ-1735 | Mouse on Pumpkin                                      |           | 7.00                 |
| GM-508  | Skulls, Pumpkin, & Ghost (front row of above picture) |           | 12.00 (set of three) |
| GM-509  | Plain Pumpkin Salt & Pepper Shakers                   |           | 6.00 (set of two)    |
| GM-514  | Three Pumpkins                                        |           | 9.00 (set of three)  |