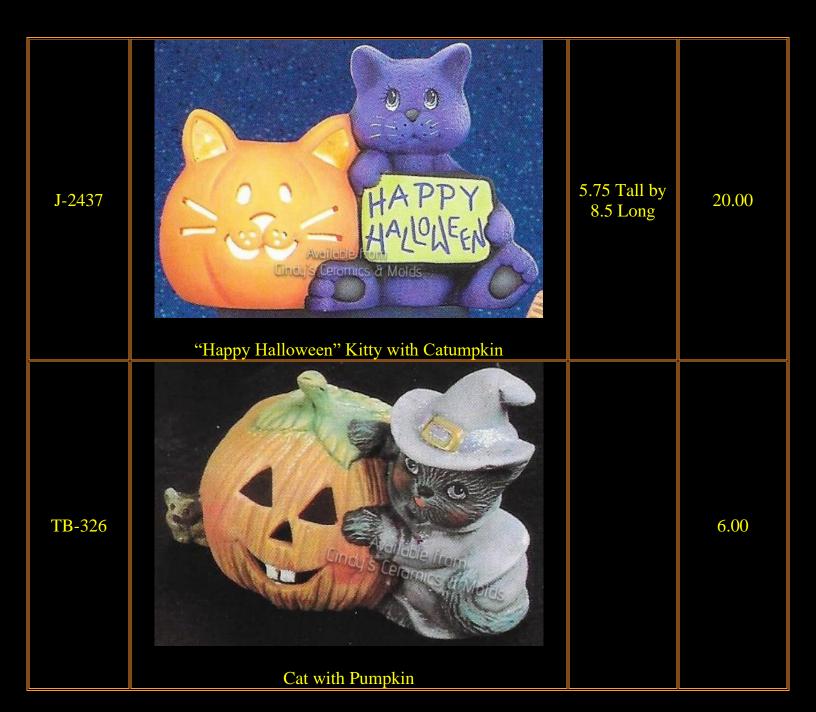

10.40 |



|                                                           | CE-153  | Ghost with Pumpkin in Front            | 5.5 Tall   | 10.00 |
|-----------------------------------------------------------|---------|----------------------------------------|------------|-------|
| WH-1734  1734  PUMPKIN  8" X 8" 49 lbs. 2 PIECES  Pumpkin | WH-1734 | PUMPKIN<br>8" X 8" 49 lbs.<br>2 PIECES | 8 Diameter | 24.00 |

| MS-63   | Medium Pumpkin with Witch's Hat                                |          | 15.00 |
|---------|----------------------------------------------------------------|----------|-------|
| K-1519  | Cindy's Ceramics & Molds  Pumpkin                              | 4 Tall   | 12.00 |
| CE-1259 | Available from Cindy's Ceramics & Molds  Haunted Pumpkin House | 5.5 Tall | 12.50 |



| KY-46A | Caronics & Monds  t on Corn Stack |          | 16.00 |
|--------|-----------------------------------|----------|-------|
| KY-296 | Halloween Cat                     | 9.5 High | 16.00 |
|        | sts with Pumpkins                 |          | 20.00 |

| C-761  | Available from Gindy's Ceramics & Molds  Round Head Pumpkin People  | 4 Tall   | 5.00 set (two) |
|--------|---------------------------------------------------------------------|----------|----------------|
| C-762  | Long Face Pumpkin People (shown above)                              | 4.5 Tall | 5.00 set (two) |
| J-1226 | Available from Cindy's Ceramics & Molds  Large Cat Climbing Pumpkin | 10 Tall  | 30.00          |
|        | Large Cat Climbing Pumpkin  Can be Lit                              |          |