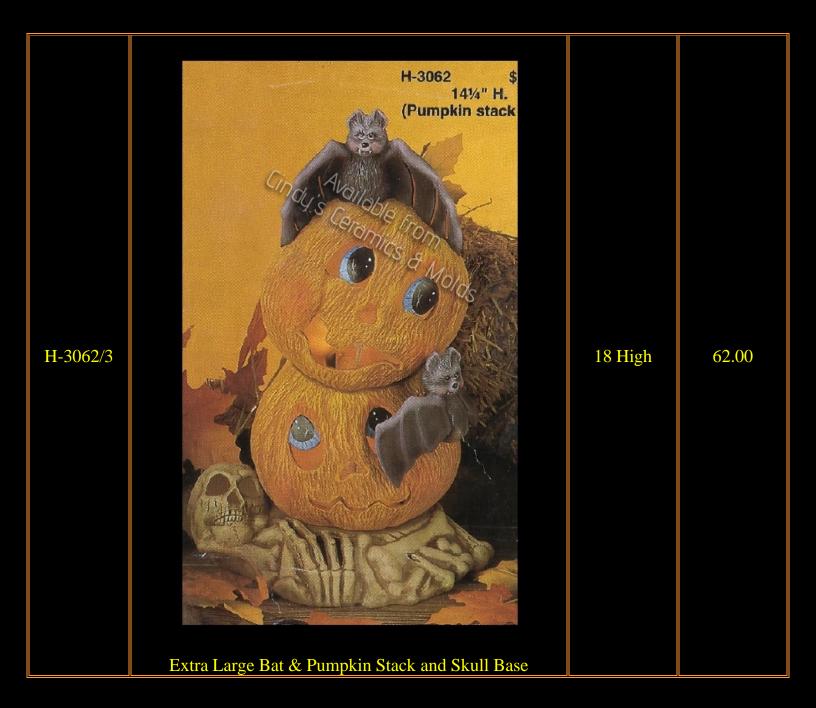

|
| P-765  | Available irom Cindy's Ceramics & Molds  Devilish Kitten | 6.75 High | 17.90 |

| P-766  | © P-766  Kitten & Mouse with Pumpkin                                                                      |                        | 16.40 |
|--------|-----------------------------------------------------------------------------------------------------------|------------------------|-------|
|        |                                                                                                           |                        |       |
| W-5027 | W-5027 Pumpkin Man 8½" - 15 Lbs.  Pumpkin Man (Hat is detachable to make this piece a taper candleholder) | 8 <sup>1</sup> /2 Tall | 10.10 |



H-3017/8

20 Tall by 10 Diameter

75.00

Jumbo Pumpkin Stack & Base Not Available for Shipping



| KC-120  | #120 12" Pumpkin Stack \$42.00                        | 12 Tall | 20.25              |
|---------|-------------------------------------------------------|---------|--------------------|
| KC-1064 | #1064 Tree/Ghost 4"  Tree and Ghost & Pumpkin & Ghost | 4 High  | 10.00 (set of two) |

| KC-1102 | #1061 #1102 Sm. Pumpkins (6) 1" \$21.95 \$18.95                              | 1 Tall | 6.00 (set of six) |
|---------|------------------------------------------------------------------------------|--------|-------------------|
| *KY-46  | Available Incin Gindy Saberamus & Wolds  Pumpkin on Corn Stalks (can be lit) |        | 8.00              |

| AR-15663X | Cat in Pumpkin (Cut to Light)                    | 5 <sup>1</sup> /4 High by<br>8 <sup>1</sup> /2 Wide by<br>5 Deep | 10.00