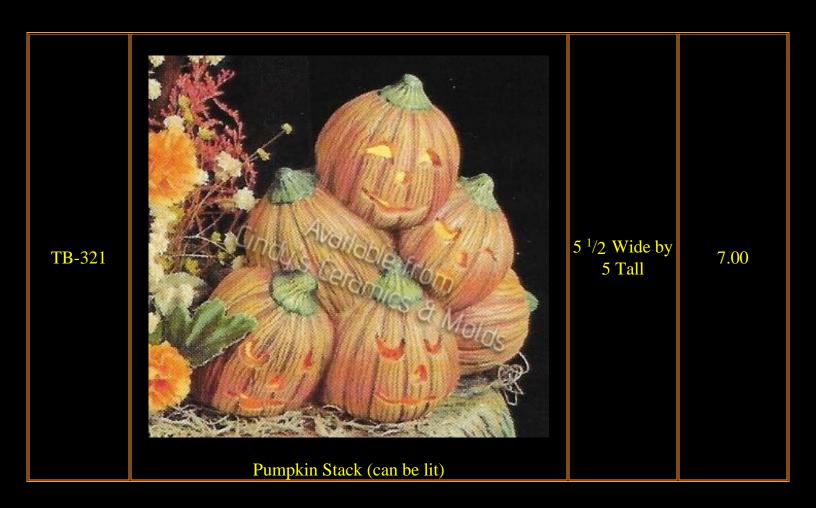

|                                                       | 10.00 (set of four) |

| DM-384/6B | DM-3948 + Large Pumpkin Bowl (Cat Lid sold separately)  | 8.5 Diameter | 26.00 |
|-----------|---------------------------------------------------------|--------------|-------|
| DM-426B   | Cat 'n Hat Lid for Large Pumpkin Bowl (sold separately) | 2.75 Long    | 8.00  |

| DM-1906 | Kitten with Pumpkin                                    | 7 Tall                                         | 9.30                |
|---------|--------------------------------------------------------|------------------------------------------------|---------------------|
| TB-298  | #298 Pumpkins 7 Sizes 2.5"-1.5T  Pumpkins: Seven Sizes | 1 <sup>1</sup> /2 to 2 <sup>1</sup> /2<br>Tall | 8.00 (set of seven) |





16.10

| C-2829 | C2829  Available from  Cincly S Ceramics & Molds  Large Pumpkin Candle Holder | 3 by 8 by 7            | 16.80 |
|--------|-------------------------------------------------------------------------------|------------------------|-------|
| C-2953 | Available fitom Cindy's Ceramics & Molds  C2953 \$59.90  Pumpkin Basket       | 7 1/2 by 9 3/4<br>by 8 | 24.00 |

| SUND-146 | Three Pumpkins with Hats         |         | 9.00 (set of three) |
|----------|----------------------------------|---------|---------------------|
| W-39     | Ghost with Pumpkin (Can be lit!) | 12 High | 20.00               |

| W-42  | Ghost with Pumpkin                                                   | 3 <sup>1</sup> /2 by 3 Tall | 5.00               |
|-------|----------------------------------