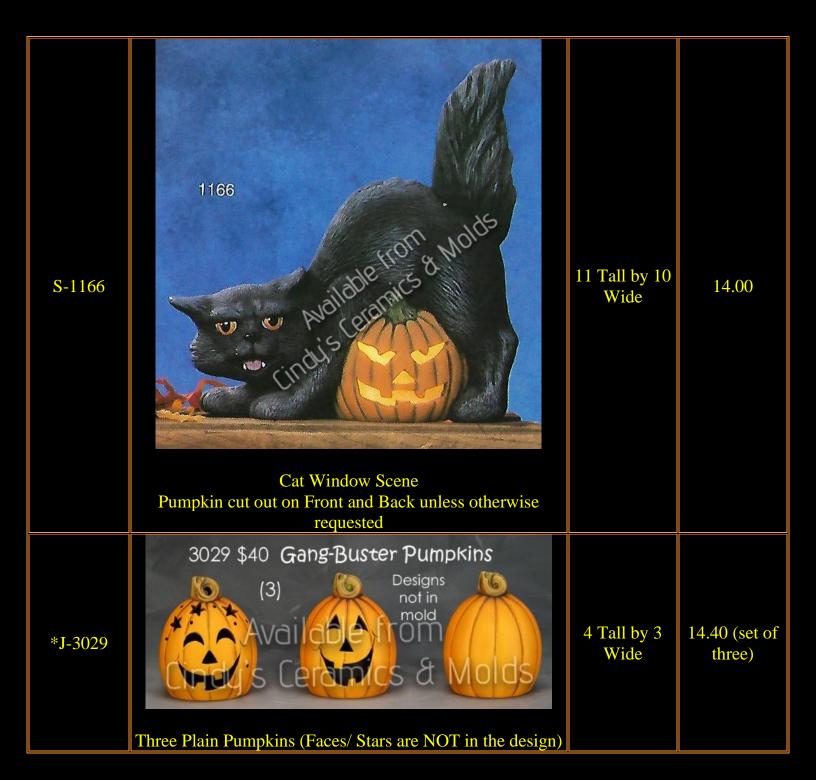

## Halloween Pumpkins

| Item<br>Number | Description                        | Size<br>(Inches)        | Bisque |
|----------------|------------------------------------|-------------------------|--------|
| G-11077        | G-11077  Cat on Pumpkin with Mouse | 12 <sup>1</sup> /2 Tall | 31.50  |

| J-3022 | Large Plain Pumpkin (many designs available for cut-out at additional expense depending upon complexity) | 13 <sup>1</sup> /2 Tall by<br>11 <sup>1</sup> /4 Wide<br>by 7 Deep | 43.50 |
|--------|----------------------------------------------------------------------------------------------------------|--------------------------------------------------------------------|-------|
| C-1809 | Sitting Pun-Kin (pumpkin on bottom also has face on reverse)                                             |                                                                    | 14.60 |