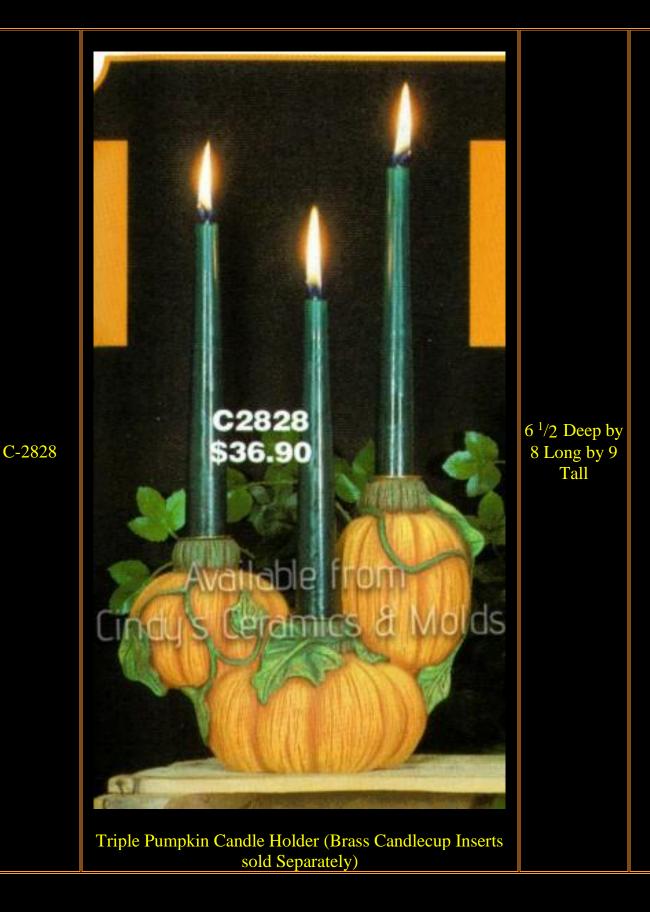

16.10

| C-2829 | C2829  Available from  Cincly S Ceramics & Molds  Large Pumpkin Candle Holder | 3 by 8 by 7            | 16.80 |
|--------|-------------------------------------------------------------------------------|------------------------|-------|
| C-2953 | Available fitom Cindy's Ceramics & Molds  C2953 \$59.90  Pumpkin Basket       | 7 1/2 by 9 3/4<br>by 8 | 24.00 |