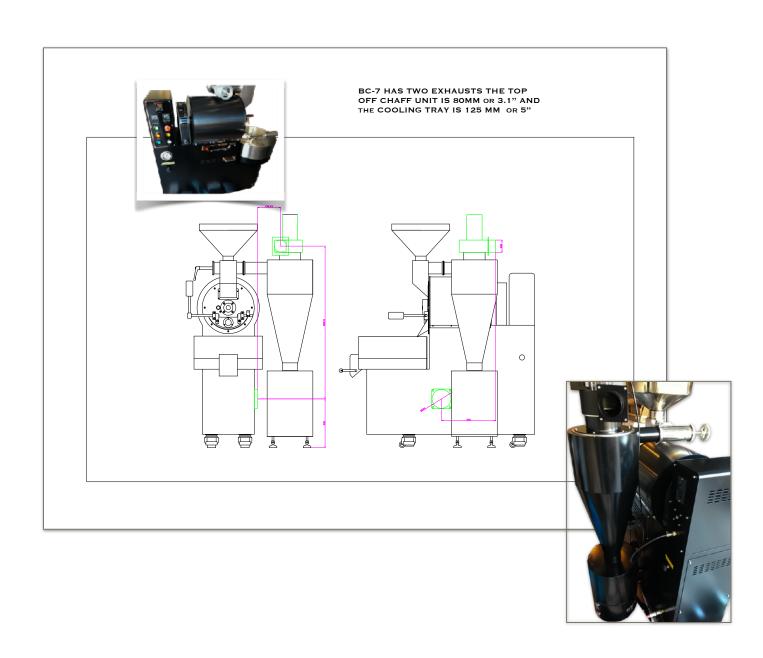

TWO EXHAUST PIPES COMES OFF THE
BC-7 & 8 AT 3" & 5" AS SHOWN BELOW AND CAN BE
EXHAUSTED OUT OF BUILDING SEPARATELY OR CONNECTED WITH A BLAST OR
BACKDRAFT DAMPER.

**DRAWINGS FEATURE OPTIONAL MAG AIRFLOW GAUGE** 