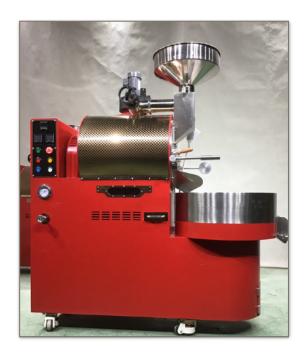

## **BY BCROASTERS.COM**

THE BC-8 COMES IN BOTH SINGLE & DOUBLE WALL MODELS. THESE ARE GREAT FOR A COFFEE SHOP, WHOLESALE OR RETAIL COFFEE BUSINESS. THE SINGLE WALL MODEL CAN ROAST FROM TO 2-8LB. ROASTS. WHILE THE DOUBLE WALL MODEL CAN DO SAMPLES DOWN TO ONE POUND ROASTS. THESE ROASTERS CAN DO UP TO 5 ROASTS PER HOUR. THESE ARE CAPABLE OF ROASTING AROUND 250LB. PER DAY. IT HAS ALL THE FEATURES MOST COMPANIES CHARGE EXTRA FOR BUILT INTO THE BASE PRICE. THE BC-8 MODEL COMES WITH THE ADVANCED AND PRECISE AIRFLOW CONTROL VIA THE MDDS (MANUAL DAMPER) SYSTEM & MANY NEW SAFETY FEATURES. SOLID HEAVY-DUTY STAINLESS STEEL DRUM AND BUILT IN PROFILING SYSTEM FOR BT & ET. DIRECT-CONNECT CHAFF UNIT FOR EFFICIENCY & REDUCED FOOTPRINT. COMES IN CHOICE OF NATURAL OR LPG. NOW IN CHOICE ON SINGLE OR DOUBLE WALL DRUMS!

## **NOW IN 3 BODY COLORS: BLACK, WHITE & RED!**

BCROASTERS.COM BC ROASTERS WAREHOUSE: TONOPAG, AZ 85354 info@BuckeyeCoffee.com

THE BC-8 MD IS A HEAVY DUTY ROASTER BUILT WITH A CARBON STEEL BODY WITH APPROVED POWDER COAT HIGH TEMPERATURE BODY IN BLACK, RED OR WHITE. THE HOUSINGS COME IN A CHOICE OF 4 COLORS (Rose Gold, Black Titanium & Stainless) Also we now offer 3 textured Housings win GOD CHECKERED, BLACK & SILVER CHECKERED.