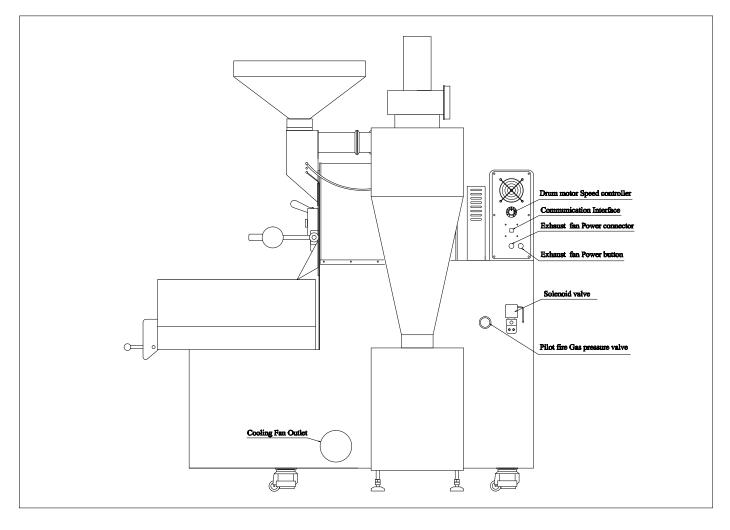

## **BY BCROASTERS.COM**

THE BC-8 COMES IN BOTH SINGLE & DOUBLE WALL MODELS. THESE ARE GREAT FOR A COFFEE SHOP, WHOLESALE OR RETAIL COFFEE BUSINESS. THE SINGLE WALL MODEL CAN ROAST FROM TO 2-8LB. ROASTS. WHILE THE DOUBLE WALL MODEL CAN DO SAMPLES DOWN TO ONE POUND ROASTS. THESE ROASTERS CAN DO UP TO 5 ROASTS PER HOUR. THESE ARE CAPABLE OF ROASTING AROUND 250LB. PER DAY. IT HAS ALL THE FEATURES MOST COMPANIES CHARGE EXTRA FOR BUILT INTO THE BASE PRICE. THE BC-8 MODEL COMES WITH THE ADVANCED AND PRECISE AIRFLOW CONTROL VIA THE MDDS (MANUAL DAMPER) SYSTEM & MANY NEW SAFETY FEATURES. SOLID HEAVY-DUTY STAINLESS STEEL DRUM AND BUILT IN PROFILING SYSTEM FOR BT & ET. DIRECT-CONNECT CHAFF UNIT FOR EFFICIENCY & REDUCED FOOTPRINT. COMES IN CHOICE OF NATURAL OR LPG. NOW IN CHOICE ON SINGLE OR DOUBLE WALL DRUMS!

## **FEATURES**

DRUM TYPE
DATA LOGGING
THERMOCOUPLES
CONTROL PANEL
WARRANTY
PARTS AVAILABLE
110V CONVERTER

Single or DW 304SS Drum 5mm 2 OMRON CONTROLS w/BT & ET K-TYPE for BT & ET BT & ET VEIW ON PANEL 1 YEAR PARTS & INSTRUCTION 10 Year Parts Available Guarantee 110V Voltage Converter 2000W