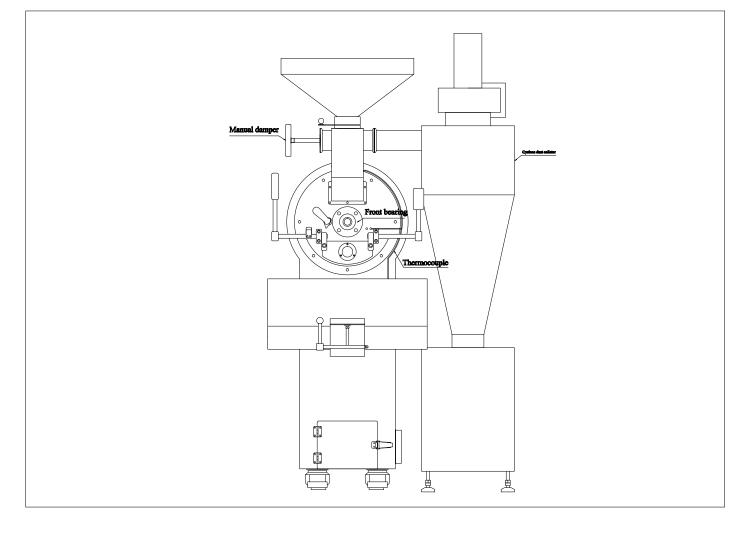

## **BY BCROASTERS.COM**

THE BC-8 COMES IN BOTH SINGLE & DOUBLE WALL MODELS. THESE ARE GREAT FOR A COFFEE SHOP, WHOLESALE OR RETAIL COFFEE BUSINESS. THE SINGLE WALL MODEL CAN ROAST FROM TO 2-8LB. ROASTS. WHILE THE DOUBLE WALL MODEL CAN DO SAMPLES DOWN TO ONE POUND ROASTS. THESE ROASTERS CAN DO UP TO 5 ROASTS PER HOUR. THESE ARE CAPABLE OF ROASTING AROUND 250LB. PER DAY. IT HAS ALL THE FEATURES MOST COMPANIES CHARGE EXTRA FOR BUILT INTO THE BASE PRICE. THE BC-8 MODEL COMES WITH THE ADVANCED AND PRECISE AIRFLOW CONTROL VIA THE MDDS (MANUAL DAMPER) SYSTEM & MANY NEW SAFETY FEATURES. SOLID HEAVY-DUTY STAINLESS STEEL DRUM AND BUILT IN PROFILING SYSTEM FOR BT & ET. DIRECT-CONNECT CHAFF UNIT FOR EFFICIENCY & REDUCED FOOTPRINT. COMES IN CHOICE OF NATURAL OR LPG. NOW IN CHOICE ON SINGLE OR DOUBLE WALL DRUMS!

TWO EXHAUST PIPES COMES OFF THE
BC-7 & 8 AT 3" & 5" AS SHOWN BELOW AND CAN BE
EXHAUSTED OUT OF BUILDING SEPARATELY OR CONNECTED WITH A BLAST OR
BACKDRAFT DAMPER.

**DRAWINGS FEATURE OPTIONAL MAG AIRFLOW GAUGE** 