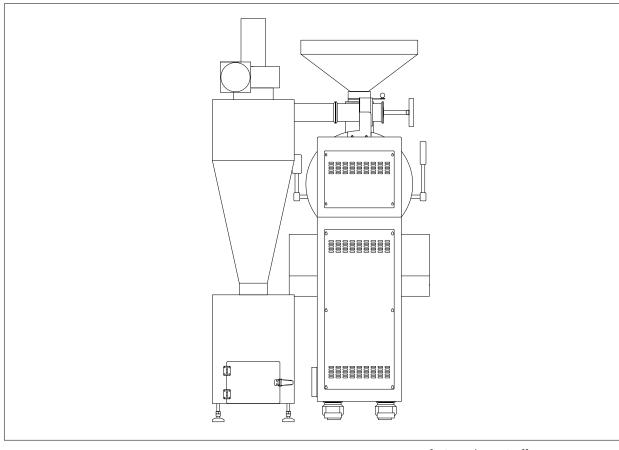

## **BY BCROASTERS.COM**

THE BC-8 COMES IN BOTH SINGLE & DOUBLE WALL MODELS. THESE ARE GREAT FOR A COFFEE SHOP, WHOLESALE OR RETAIL COFFEE BUSINESS. THE SINGLE WALL MODEL CAN ROAST FROM TO 2-8LB. ROASTS. WHILE THE DOUBLE WALL MODEL CAN DO SAMPLES DOWN TO ONE POUND ROASTS. THESE ROASTERS CAN DO UP TO 5 ROASTS PER HOUR. THESE ARE CAPABLE OF ROASTING AROUND 250LB. PER DAY. IT HAS ALL THE FEATURES MOST COMPANIES CHARGE EXTRA FOR BUILT INTO THE BASE PRICE. THE BC-8 MODEL COMES WITH THE ADVANCED AND PRECISE AIRFLOW CONTROL VIA THE MDDS (MANUAL DAMPER) SYSTEM & MANY NEW SAFETY FEATURES. SOLID HEAVY-DUTY STAINLESS STEEL DRUM AND BUILT IN PROFILING SYSTEM FOR BT & ET. DIRECT-CONNECT CHAFF UNIT FOR EFFICIENCY & REDUCED FOOTPRINT. COMES IN CHOICE OF NATURAL OR LPG. NOW IN CHOICE ON SINGLE OR DOUBLE WALL DRUMS!

TWO EXHAUST PIPES COMES OFF THE
BC-7 & 8 AT 3" & 5" AS SHOWN BELOW AND CAN BE
EXHAUSTED OUT OF BUILDING SEPARATELY OR CONNECTED WITH A BLAST OR
BACKDRAFT DAMPER.

**DRAWINGS FEATURE OPTIONAL MAG AIRFLOW GAUGE** 