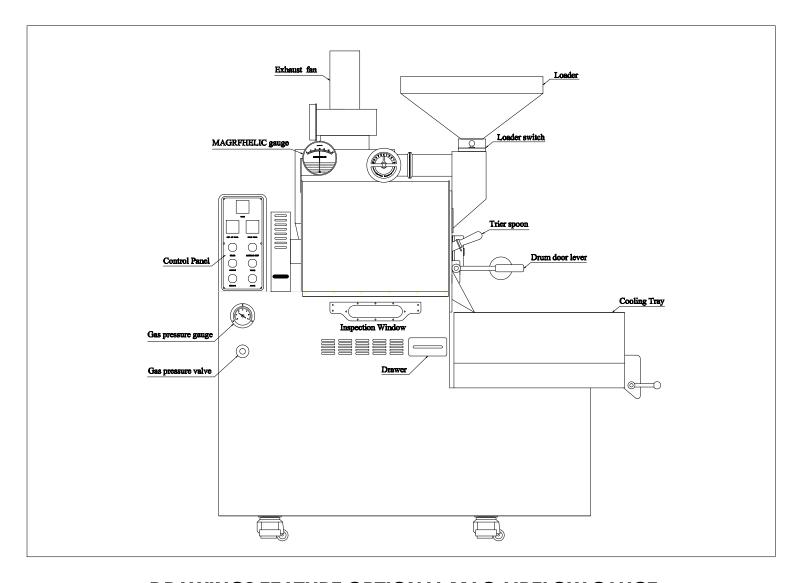

TWO EXHAUST PIPES COMES OFF THE
BC-7 & 8 AT 3" & 5" AS SHOWN BELOW AND CAN BE
EXHAUSTED OUT OF BUILDING SEPARATELY OR CONNECTED WITH A BLAST OR
BACKDRAFT DAMPER.

**DRAWINGS FEATURE OPTIONAL MAG AIRFLOW GAUGE** 