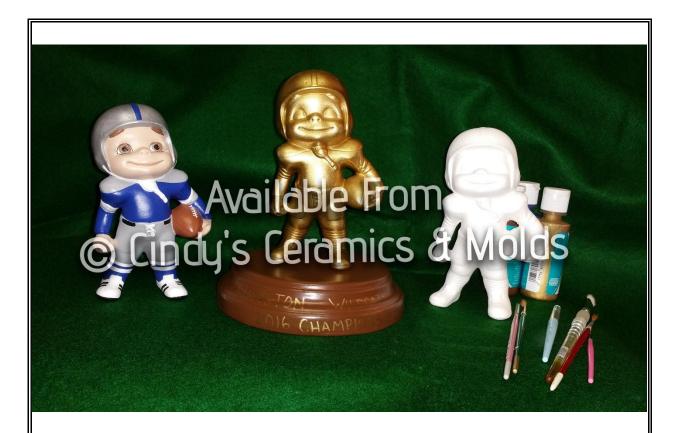

#282
United States Navy & United
States Air Force Insignia
(Can be used as StandAlone pieces,
large Magnets, Pins,
Attachments, etc.)

#401 John F. Kennedy, Jr. Saluting President Kennedy's Caisson

#677 Large Football Smiley