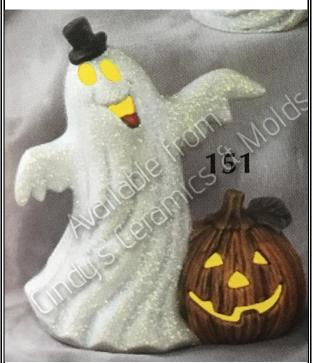

Heart & Shamrock Ornaments, Magnets, Appliques, etc.



MAR-123 Gingerbread House



M-212 & 213 Ghost Bowl



MO-1167 Stable Birdhouse



MO-1170 "The Sunflower Inn" Birdhouse



MOM-104 Victorian Doll



MOM-134 Praying Madonna Bust



MOM-132 Halloween Gravestone



MOM-135 Pen Holder, Vase, Potpourri, Candleholder, etc. (Snowmen and Snowflakes are NOT in the mold design)



MOM-136 Tulip Vase (Floral Design NOT in Mold)



RH-109 Praying Angel or Little Girl (Wings are an optional Attachment)



RH-111 Angel or Little Girl with Book (Wings are an optional Attachment)



W-200 Five Ornaments



W-205 Four Ornaments



W-225 Angel (Can be used as a small Tree Topper)



W-257 Chocolate Bunny with Basket



W-261 Small Chocolate Bunny



Picture Unavailable W-518 Bell

W-331 Small Ghost



W-563 Ghost with Straight Hat & Pumpkin on Right



W-565 Ghost with Pumpkin in Front



W-567 Two Ghosts & a Pumpkin



W-583 Boy & Girl Praying Angels (formerly CE-1107)



W-900 Chocolate Bunny on Nest



Y-HC-25 Pumpkin Scarecrow (Two in Mold)



Y-HC-141 Sammy Scarecrow



Y-HC-170 Halloween Ghost