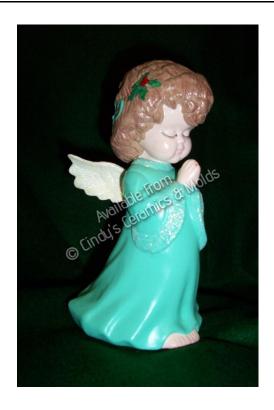

MOM-136 Tulip Vase (Floral Design NOT in Mold)

RH-109 Praying Angel or Little Girl (Wings are an optional Attachment)

RH-111 Angel or Little Girl with Book (Wings are an optional Attachment)

W-200 Five Ornaments