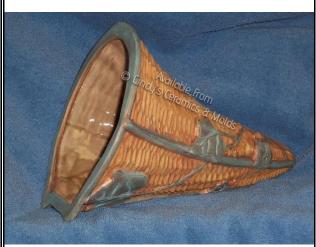

#1779 Shriner Smiley

#2004 Air Force Smiley

C-2633 Sea Otters

C-2658 Wicker Cornucopia with Leaves

C-2659 Wicker Basket with Leaves

C-2693 Mother & Child

C-3179

Leaf Plate (Bisque can be used as a Glass Sagger)