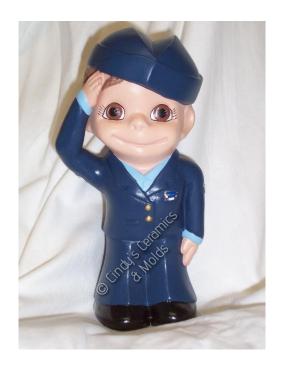

#1779 Shriner Smiley

#2004 Air Force Smiley

C-2633 Sea Otters

C-2658 Wicker Cornucopia with Leaves

C-2659 Wicker Basket with Leaves

C-2693 Mother & Child

C-3179

Leaf Plate (Bisque can be used as a Glass Sagger)