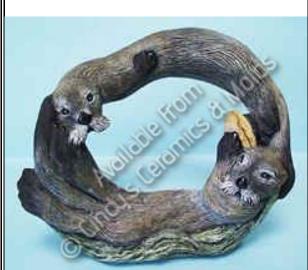

#1779 Shriner Smiley

#2004 Air Force Smiley

C-2633 Sea Otters

C-2658 Wicker Cornucopia with Leaves

C-2659 Wicker Basket with Leaves

C-2693 Mother & Child

C-3179

Leaf Plate (Bisque can be used as a Glass Sagger)