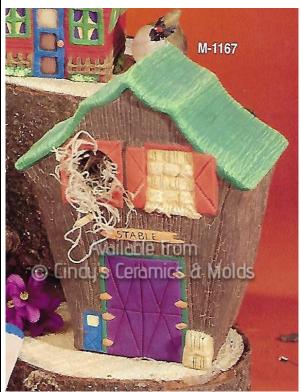

MAR-123 Gingerbread House

M-212 & 213 Ghost Bowl

MO-1167 Stable Birdhouse

MO-1170 "The Sunflower Inn" Birdhouse

MOM-104 Victorian Doll

MOM-134 Praying Madonna Bust

MOM-132 Halloween Gravestone

MOM-135 Pen Holder, Vase, Potpourri, Candleholder, etc. (Snowmen and Snowflakes are NOT in the mold design)