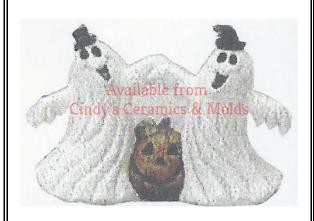

W-565 Ghost with Pumpkin in Front

W-567 Two Ghosts & a Pumpkin

W-583 Boy & Girl Praying Angels (formerly CE-1107)

W-900 Chocolate Bunny on Nest

Y-HC-25 Pumpkin Scarecrow (Two in Mold)

Y-HC-141 Sammy Scarecrow