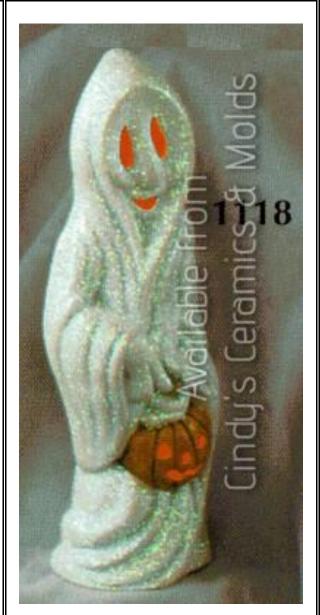

en Holder, Vase, Potpourri, Candleholder, etc. (Snowmen and Snowflakes are NOT in the mold design)



MOM-136 Tulip Vase (Floral Design NOT in Mold)



RH-109 Praying Angel or Little Girl (Wings are an optional Attachment)



RH-111 Angel or Little Girl with Book (Wings are an optional Attachment)



W-200 Five Ornaments



W-205 Four Ornaments



W-225 Angel (Can be used as a small Tree Topper)



W-257 Chocolate Bunny with Basket



W-261 Small Chocolate Bunny



Picture Unavailable W-518 Bell

W-331 Small Ghost



W-563 Ghost with Straight Hat & Pumpkin on Right



W-565 Ghost with Pumpkin in Front



W-567 Two Ghosts & a Pumpkin



W-583 Boy & Girl Praying Angels (formerly CE-1107)



W-900 Chocolate Bunny on Nest



Y-HC-25 Pumpkin Scarecrow (Two in Mold)



Y-HC-141 Sammy Scarecrow



Y-HC-170 Halloween Ghost