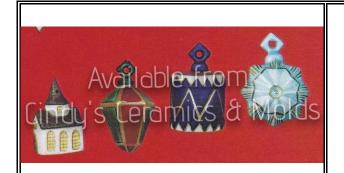

MAR-123 Gingerbread House

M-212 & 213 Ghost Bowl

MO-1167 Stable Birdhouse

MO-1170 "The Sunflower Inn" Birdhouse

MOM-104 Victorian Doll

MOM-134 Praying Madonna Bust

MOM-132 Halloween Gravestone

MOM-135 Pen Holder, Vase, Potpourri, Candleholder, etc. (Snowmen and Snowflakes are NOT in the mold design)