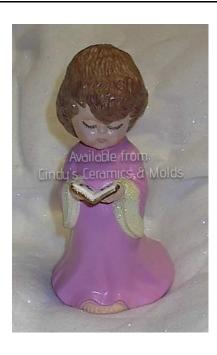

MOM-136 Tulip Vase (Floral Design NOT in Mold)

RH-109 Praying Angel or Little Girl (Wings are an optional Attachment)

RH-111 Angel or Little Girl with Book (Wings are an optional Attachment)

W-200 Five Ornaments