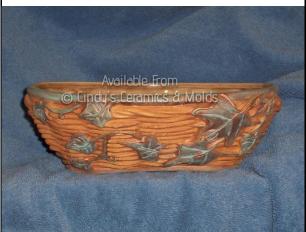

#1779 Shriner Smiley

#2004 Air Force Smiley

C-2633 Sea Otters

C-2658 Wicker Cornucopia with Leaves

C-2659 Wicker Basket with Leaves

C-2693 Mother & Child

C-3179

Leaf Plate (Bisque can be used as a Glass Sagger)