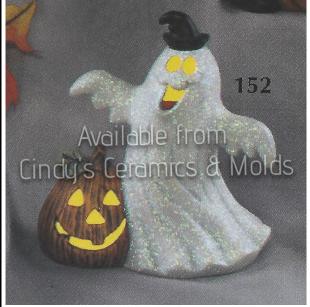

MAR-123 Gingerbread House



M-212 & 213 Ghost Bowl



MO-1167 Stable Birdhouse



MO-1170 "The Sunflower Inn" Birdhouse



MOM-104 Victorian Doll



MOM-134 Praying Madonna Bust



MOM-132 Halloween Gravestone



MOM-135 Pen Holder, Vase, Potpourri, Candleholder, etc. (Snowmen and Snowflakes are NOT in the mold design)



MOM-136 Tulip Vase (Floral Design NOT in Mold)



RH-109 Praying Angel or Little Girl (Wings are an optional Attachment)



RH-111 Angel or Little Girl with Book (Wings are an optional Attachment)



W-200 Five Ornaments



W-205 Four Ornaments



W-225 Angel (Can be used as a small Tree Topper)



W-257 Chocolate Bunny with Basket



W-261 Small Chocolate Bunny



Picture Unavailable W-518 Bell

W-331 Small Ghost



W-563 Ghost with Straight Hat & Pumpkin on Right



W-565 Ghost with Pumpkin in Front



W-567 Two Ghosts & a Pumpkin



W-583 Boy & Girl Praying Angels (formerly CE-1107)



W-900 Chocolate Bunny on Nest



Y-HC-25 Pumpkin Scarecrow (Two in Mold)



Y-HC-141 Sammy Scarecrow



Y-HC-170 Halloween Ghost