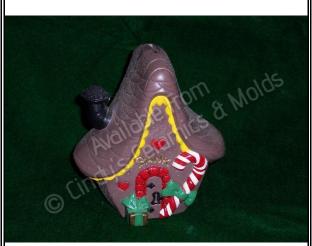

MAR-123 Gingerbread House

M-212 & 213 Ghost Bowl

MO-1167 Stable Birdhouse

MO-1170 "The Sunflower Inn" Birdhouse

MOM-104 Victorian Doll

MOM-134 Praying Madonna Bust

MOM-132 Halloween Gravestone

MOM-135 Pen Holder, Vase, Potpourri, Candleholder, etc. (Snowmen and Snowflakes are NOT in the mold design)