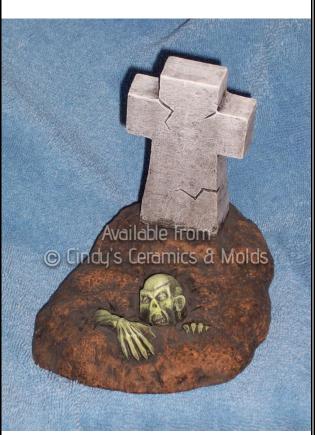

MAR-123 Gingerbread House

M-212 & 213 Ghost Bowl

MO-1167 Stable Birdhouse

MO-1170 "The Sunflower Inn" Birdhouse

MOM-104 Victorian Doll

MOM-134 Praying Madonna Bust

MOM-132 Halloween Gravestone

MOM-135 Pen Holder, Vase, Potpourri, Candleholder, etc. (Snowmen and Snowflakes are NOT in the mold design)