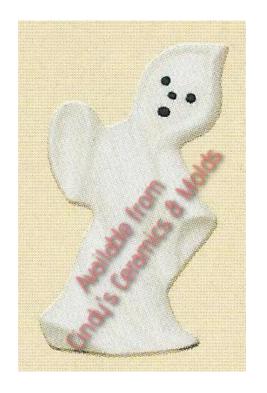

W-205 Four Ornaments

W-225 Angel (Can be used as a small Tree Topper)

W-257 Chocolate Bunny with Basket

W-261 Small Chocolate Bunny

Picture Unavailable W-518 Bell

W-331 Small Ghost

W-563 Ghost with Straight Hat & Pumpkin on Right