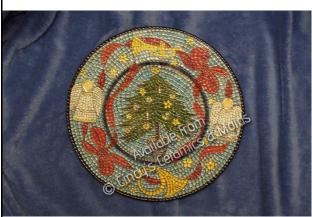

C-1035 Decorative Teapot (No Design in the Mold)

C-1089 Modern Abstract Fish

C-1131 Modern Abstract Owl

Picture Unavailable C-2037

Two Plain Tiles (6.25 and 4.5 Square Inches)

C-2068 Christmas Tree EZ-Mosaic Plate