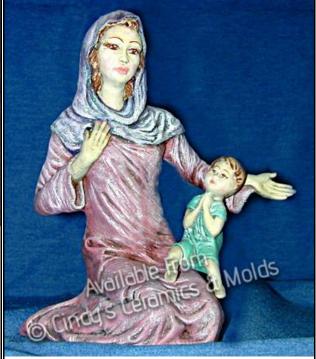

#1779 Shriner Smiley

#2004 Air Force Smiley

C-2633 Sea Otters

C-2658 Wicker Cornucopia with Leaves

C-2659 Wicker Basket with Leaves

C-2693 Mother & Child

C-3179

Leaf Plate (Bisque can be used as a Glass Sagger)