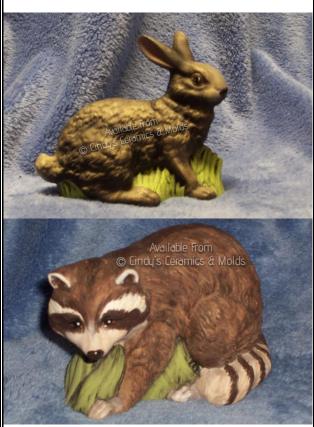

C-2909

Eagle

C-111 Pin Tray

C-171 Pin Tray

C-282 Santa Faces (Spoon Rest, etc.)

C-688 Rabbit & Raccoon

Picture Unavailable C-759
Small Apples (Two in Mold)

C-964 Large Plain Tile (8 Square Inches)