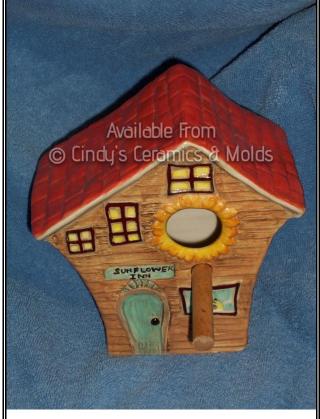

MAR-123 Gingerbread House

M-212 & 213 Ghost Bowl

MO-1167 Stable Birdhouse

MO-1170 "The Sunflower Inn" Birdhouse

MOM-104 Victorian Doll

MOM-134 Praying Madonna Bust

MOM-132 Halloween Gravestone

MOM-135 Pen Holder, Vase, Potpourri, Candleholder, etc. (Snowmen and Snowflakes are NOT in the mold design)