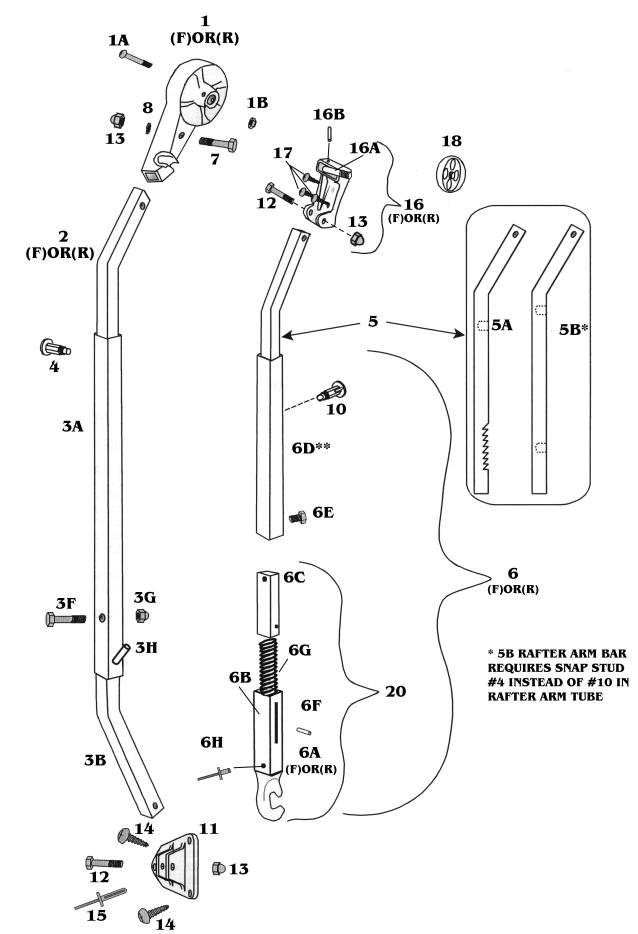

## **Contour Hardware installed Prior to 1989**

3 (F)OR(R)

| Ref # | PART #       | CONTOUR HARDWARE installed Prior to 1989                |
|-------|--------------|---------------------------------------------------------|
| 1     | 21012F/R-XXX | HEAD CASTING, CONTOUR, FRONT/REAR (red logo), includes: |
| 1A    | 317212       | BOLT, 10/32 x 1-1/2", HARDENED STEEL                    |
| 1B    | 311070       | NUT, 10/32, NYLOCK HEX (stainless)                      |
| 2     | 21300F/R-XXX | FRONT/REAR MAIN ARM BAR (stainless)                     |
| 3     | 21100F/R-XXX | BRIGHT '88 FRONT/REAR MAIN ARM TUBE ASSEMBLY, includes: |
| 3A    | 211000-XXX   | BRIGHT '88 MAIN ARM TUBE ONLY                           |
| 3B    | 211300-XXX   | BRIGHT '88 HINGE BAR                                    |
| 3F    | 310040       | BOLT, 1/4 - 20 X 1-1/4", HEX HEAD                       |
| 3G    | 311020       | CAP NUT, 1/4 - 20 (aluminum)                            |
| 3H    | 313180       | CLAW PIN                                                |
| 4     | 290002       | SNAP STUD ASSEMBLY                                      |
| 5A    | 214000-XXX   | BRIGHT '78 -'88 RAFTER ARM BAR, (ratchet)               |
| 5B    | 214200-XXX   | BRIGHT '65 -'77 RAFTER ARM BAR (two holes only)         |
| 6     | 21250F/R-XXX | BRIGHT FRONT/REAR RAFTER ARM TUBE ASSEMBLY, includes:   |
| 6A    | 210190       | FRONT CLAW CASTING                                      |
| 6A    | 210200       | REAR CLAW CASTING                                       |
| 6B    | 21260F/R-XXX | BRIGHT '88 FRONT/REAR SLOTTED CLAW TUBE ONLY            |
| 6C    | 212910-XXX   | BRIGHT '88 STUB BAR, 4-3/4"                             |
| 6D    | 212000       | BRIGHT '88 RAFTER ARM TUBE ONLY                         |
| 6E    | 310060       | BOLT, 1/4 - 20 X 5/8", HEX HEAD                         |
| 6F    | 313220       | GUIDE PIN, 1/8 X 5/8                                    |
| 6G    | 322110       | COMPRESSION SPRING, 4-1/4"                              |
| 6G    | 322100       | COMPRESSION SPRING, 6-3/4"                              |
| 6H    | 316100       | RIVET, 5/32, BLIND (stainless)                          |
| 10    | 290001       | RATCHET STUD ASSEMBLY                                   |
| 20    | 21270F/R-XXX | BRIGHT FRONT/REAR CLAW TUBE/BAR ASSEMBLY                |
| 11    | 210050       | BASE HINGE, TRIANGULAR (rib mount)                      |
| 16    | 210121       | FRONT CURVED CLAMP ASSEMBLY, includes:                  |
| 16A   | 325110       | THREADED STUD, 3/8 - 16                                 |
| 16B   | 313040       | DRIVE PIN, 1 X 1/8                                      |
| 16    | 210122       | REAR CURVED CLAMP ASSEMBLY, includes above              |
| 18    | 210390       | CLAMP WHEEL                                             |
|       | 299000-XXX   | CONTOUR HARDWARE MOUNTING KIT, includes:                |
| 7     | 310030       | (2) BOLT, 1/4 - 20 X 1-3/8", HEX HEAD                   |
| 8     | 312010       | (2) LOCKWASHER, 1/4" (stainless)                        |
| 12    | 310010       | (4) BOLT, 1/4 - 20 X 1-5/8", HEX HEAD                   |
| 13    | 311010       | (6) NUT, 1/4 - 20, ACORN CAP (stainless)                |
| 14    | 317050       | (4) SCREW, 14 X 1", PAN HEAD                            |
| 15    | 316030       | (2) RIVET, 3/16 X 1", OLYMPIC                           |
| 17    | 317030       | (6) SCREW, 10 X 3/4", PAN HEAD                          |
|       | 1HD10F/R-XXX | BRIGHT HALF SET OF HARDWARE, FRONT/REAR                 |

(XXX) - YEAR, MAKE, MODEL OF COACH REQUIRED