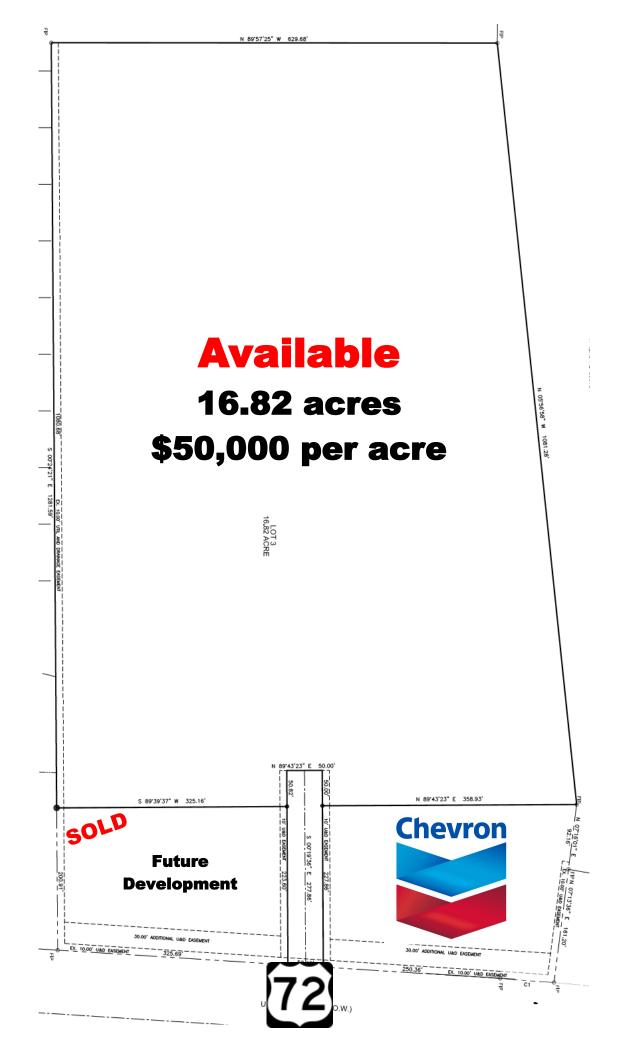

## **16.82 Acres · Commercial Property**

Hwy 72 East · Athens, AL 35613

- Located on "going home" side from Huntsville employment and "going to" side to Interstate 65
- New Chevron convenience store on outparcel
- Centrally located to Athens/Madison/Huntsville corridor
- Direct Hwy 72 access including turning lanes with over 22,000 vehicles daily
- Strong residential growth continues nearby due to its proximity to Madison, AL and Huntsville, AL
- All utilities including sewer are available.
- Located in Limestone County, not requiring any city zoning, building, or planning restrictions for approval.
- Suitable for residential, multi-family, and commercial development

## FOR SALE

16.82 acres · Commercial Property Hwy 72 and Mooresville Rd. Athens, AL 35613

| 2017                   | 5 Mile<br>Radius | 7 Mile<br>Radius | 10 Mile<br>Radius |
|------------------------|------------------|------------------|-------------------|
| Population             | 26,664           | 62,047           | 121,612           |
| Households             | 10,595           | 22,946           | 45,384            |
| Median hh income       | \$64,445         | \$62,876         | \$71,114          |
| Median age pop.        | 37.9             | 37.6             | 37.1              |
| Average persons per hh | 2.52             | 2.58             | 2.61              |