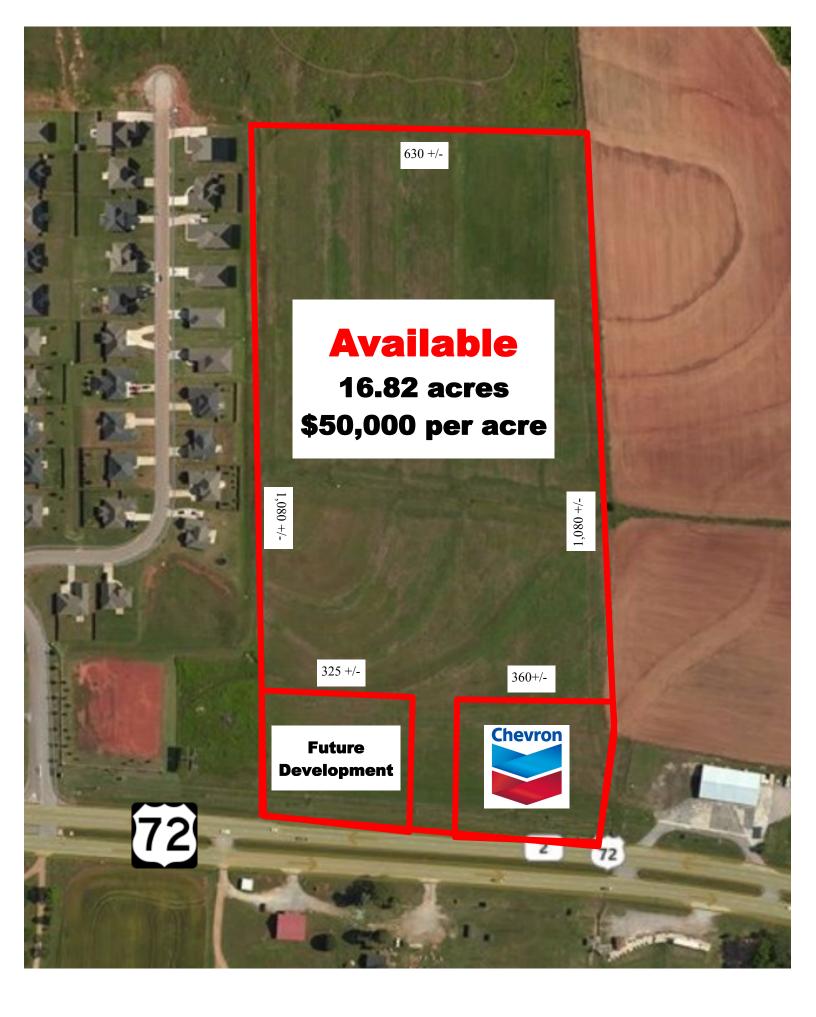

## **16.82 Acres · Commercial Property**

Hwy 72 East · Athens, AL 35613

- Located on "going home" side from Huntsville employment and "going to" side to Interstate 65
- New Chevron convenience store on outparcel
- Centrally located to Athens/Madison/Huntsville corridor
- Direct Hwy 72 access including turning lanes with over 22,000 vehicles daily
- Strong residential growth continues nearby due to its proximity to Madison, AL and Huntsville, AL
- All utilities including sewer are available.
- Located in Limestone County, not requiring any city zoning, building, or planning restrictions for approval.
- Suitable for residential, multi-family, and commercial development

## FOR SALE

16.82 acres · Commercial Property Hwy 72 and Mooresville Rd. Athens, AL 35613

| 2017                   | 5 Mile<br>Radius | 7 Mile<br>Radius | 10 Mile<br>Radius |
|------------------------|------------------|------------------|-------------------|
| Population             | 26,664           | 62,047           | 121,612           |
| Households             | 10,595           | 22,946           | 45,384            |
| Median hh income       | \$64,445         | \$62,876         | \$71,114          |
| Median age pop.        | 37.9             | 37.6             | 37.1              |
| Average persons per hh | 2.52             | 2.58             | 2.61              |