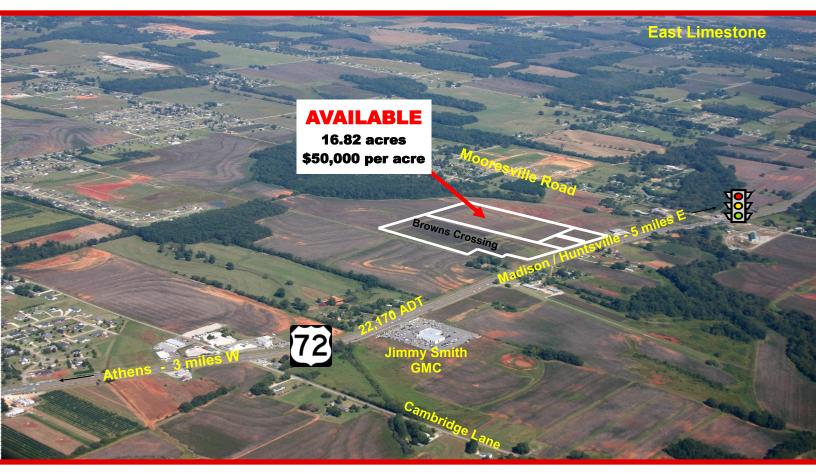

## **16.82 Acres · Commercial Property**

Hwy 72 East · Athens, AL 35613

- Located on "going home" side from Huntsville employment and "going to" side to Interstate 65
- New Chevron convenience store on outparcel
- Centrally located to Athens/Madison/Huntsville corridor
- Direct Hwy 72 access including turning lanes with over 22,000 vehicles daily
- Strong residential growth continues nearby due to its proximity to Madison, AL and Huntsville, AL
- All utilities including sewer are available.
- Located in Limestone County, not requiring any city zoning, building, or planning restrictions for approval.
- Suitable for residential, multi-family, and commercial development

## FOR SALE

16.82 acres · Commercial Property Hwy 72 and Mooresville Rd. Athens, AL 35613

| 2017                   | 5 Mile<br>Radius | 7 Mile<br>Radius | 10 Mile<br>Radius |
|------------------------|------------------|------------------|-------------------|
| Population             | 26,664           | 62,047           | 121,612           |
| Households             | 10,595           | 22,946           | 45,384            |
| Median hh income       | \$64,445         | \$62,876         | \$71,114          |
| Median age pop.        | 37.9             | 37.6             | 37.1              |
| Average persons per hh | 2.52             | 2.58             | 2.61              |