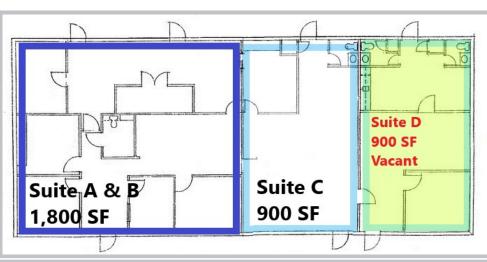

1604 Merrill Dr Suite D Retail/Office Space For Lease

## 1604 Merrill Dr Ste D. • Little Rock, Arkansas

Lease Rate: \$1,050/month

900 SF Available for Lease

Tenant Improvements Negotiable

Quiet retail/office space with easy access to Interstate 430 and ample parking.