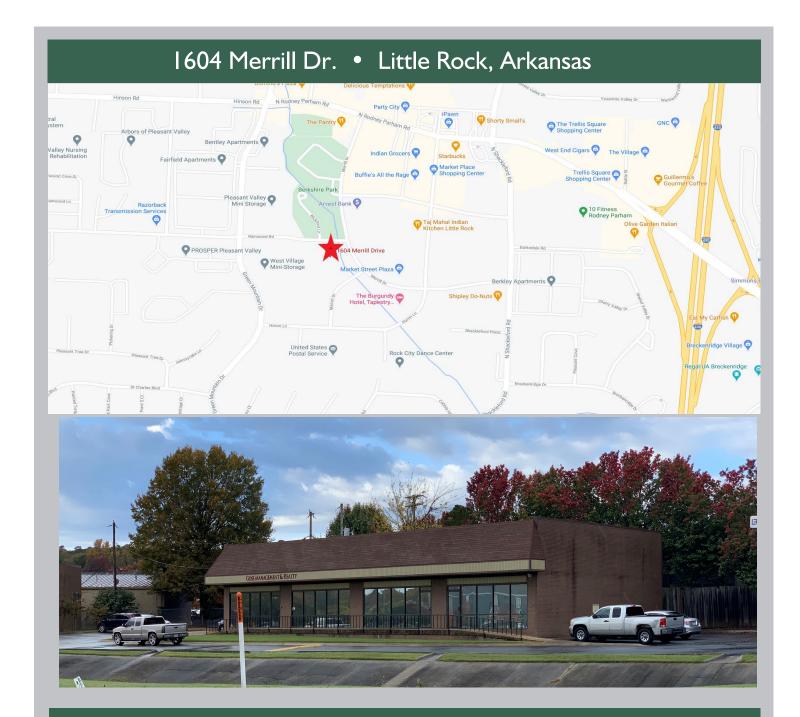

## 1604 Merrill Dr Ste D. • Little Rock, Arkansas

Lease Rate: \$1,050/month

900 SF Available for Lease

Tenant Improvements Negotiable

Quiet retail/office space with easy access to Interstate 430 and ample parking.

## **Lauren Frederick**

Commercial Agent

501-374-2303

lfrederick@hosto.com

haybarrealestate.com

Located near Rodney Parham Road, off Rainwood Road & Merrill Drive. Near national, regional and local retailers, restaurants and businesses.