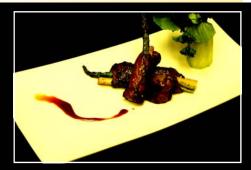

# **APPETIZERS (KITCHEN)**

| EDAMAME steamed soy bean                                                                                                   | 5        |
|----------------------------------------------------------------------------------------------------------------------------|----------|
| AGEDASHI TOFU battered, deep fried soft tofu in sweet soy sauce                                                            | 7        |
| GYOZA pan fried or fried pork dumpling, served with citrus soy dipping sauce - 6 pcs                                       | 8        |
| SHUMAI<br>steamed shrimp dumpling served with citrus<br>soy dipping sauce - 6 pcs                                          | 7        |
| WASABI SHUMAI<br>steamed pork dumpling with wasabi flavor,<br>served with citrus soy dipping sauce - 6 pcs                 | 7        |
| FILO DOUGH SHRIMP<br>lightly fried snow crab, cream cheese and shrimp<br>in filo dough - 6 pcs                             | 11       |
| STUFFED MUSHROOM white mushroom stuffed with snow crab, delicately fried and drizzled with yamyam sauce and teriyaki sauce | 11       |
| CALAMARI BATAYAKI<br>grilled thick calamari brushed with butter<br>in teriyaki and spicy aioli sauce                       | 13       |
| ASPARAGUS BEEF asparagus rolled with thin sliced filet mignon, grilled with teriyaki sauce                                 | 13       |
| PANKO SCALLOP  Deep fried scallop with bread crumb, drizzled with spicy aioli & teriyaki sauce (5 pcs)                     | 15       |
| BACON SCALLOP<br>delicious rock scallop wrapped with bacon<br>and grilled with teriyaki sauce                              | 15       |
| HAMACHI KAMA<br>grilled yellow tail cheek with ponzu sauce                                                                 | 16       |
| SOFT SHELL CRAB Lightly fried soft shell crab, served with citrus ponzu sauce                                              | 16       |
| POPCORN MINI LOBSTER Lightly fried mini lobster with spicy aioli sauce                                                     | 11       |
| TEMPURA delicately deep fried, served with tempura sauce*                                                                  |          |
| * Vegetable only                                                                                                           | 12       |
| * 3 shrimp & 3 vegetable                                                                                                   | 14       |
| * 3 calamari & 3 vegetable  * 3 chicken & 3 vegetable                                                                      | 14<br>14 |
|                                                                                                                            |          |
| * Combination (2 shrimp +2 calamari + 2 shicken & 3 yeaetable)                                                             | 18       |